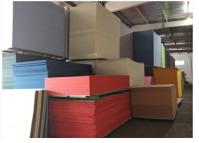

# **PET Acoustic Panel Color Chart**

# **Product Specification**

Product Name: PET Panel

Material: 100% Polyester Fiber

• Standard Size: 1220\*2440mm/1200\*600mm/customized

Thickness: 9/12/24mm/customizedDensity: 1300g-3700gsm

• Color: More Than 48 Colors To Be Chosen