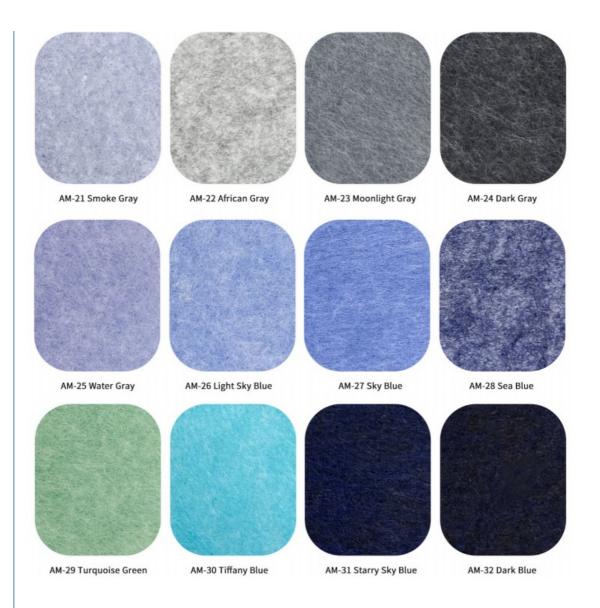

formaldehyde-free, odorless |

#### **Key Features**

Sustainable Material – Made from 100% recycled polyester fibers, reducing plastic waste and supporting a circular economy. Superior Sound Absorption – Effectively reduces echoes, reverberation, and background noise for improved acoustics. Lightweight & Durable – Easy to install while maintaining long-lasting performance.

Aesthetic & Customizable – Available in various colors, thicknesses, and sizes to match any interior design. Easy Installation – Can be mounted on walls or ceilings using adhesive, clips, or rails.

#### **Applications**

Offices & Conference Rooms Home Theaters & Studios Schools & Libraries Restaurants & Hotels Open-Plan Workspaces

# **Details Images**



# **MQ ACOUSTICS**

# **PET Acoustic Panel Color Chart**











# **Product Features**

**Excellent sound absorbing performance:** The NRC can be 0.85 to 0.94















# **Applications**

















# Installation Methods

Direct Adhesion: Eco-friendly glue for flat walls/ceilings. Suspension Hooks: Hanging panels . Modular Snap-in: Easy assembly/disassembly for maintenance.

# About Us

• • •

Magic Cube (MQ) Acoustics is a professional acoustic solution provider, integrating acoustic material manufacturing, architectural acoustical environment construction and industrial noise control. We are committed to the combination of Acoustics & Aesthetic, to offering our clients the best acoustic solution with high quality acoustic material.

In order to meet the higher needs of customers, we has introduced advanced production equipment which