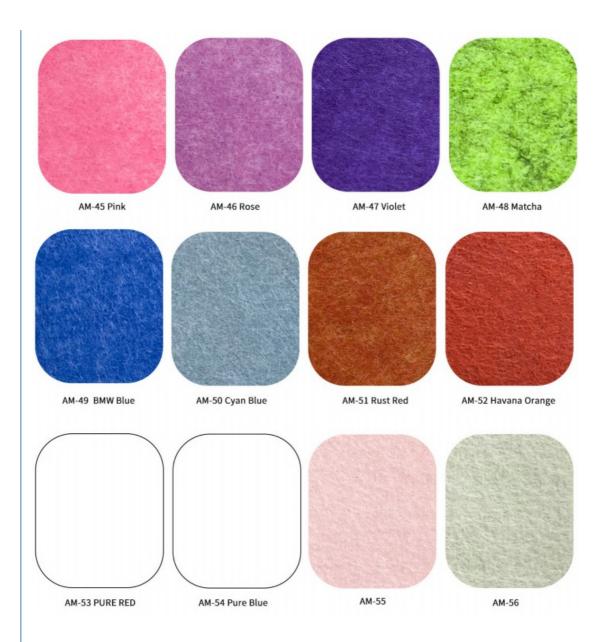

aldehyde-free, odorless |

#### **Key Features**

Sustainable Material – Made from 100% recycled polyester fibers, reducing plastic waste and supporting a circular economy. Superior Sound Absorption – Effectively reduces echoes, reverberation, and background noise for improved acoustics. Lightweight & Durable – Easy to install while maintaining long-lasting performance.

Aesthetic & Customizable – Available in various colors, thicknesses, and sizes to match any interior design. Easy Installation – Can be mounted on walls or ceilings using adhesive, clips, or rails.

#### **Applications**

Offices & Conference Rooms Home Theaters & Studios Schools & Libraries Restaurants & Hotels Open-Plan Workspaces

# **Details Images**



# **MQ ACOUSTICS**

# **PET Acoustic Panel Color Chart**











# **Product Features**

**Excellent sound absorbing performance:** The NRC can be 0.85 to 0.94















# **Applications**

















# Installation Methods

Direct Adhesion: Eco-friendly glue for flat walls/ceilings. Suspension Hooks: Hanging panels . Modular Snap-in: Easy assembly/disassembly for maintenance.

# About Us

• • •

Magic Cube (MQ) Acoustics is a professional acoustic solution provider, integrating acoustic material manufacturing, architectural acoustical environment construction and industrial noise control. We are committed to the combination of Acoustics & Aesthetic, to offering our clients the best acoustic solution with high quality acoustic material.

In order to meet the higher needs of customers, we has introduced advanced production equipment which has