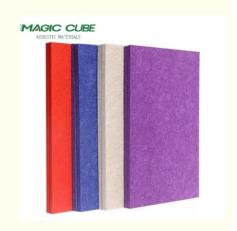

# **Product Specification**

Product Name: PET Panel

Material: 100% Polyester Fiber

• Standard Size: 1220\*2440mm/1200\*600mm/customized

Thickness: 9/12/24mm/customizedDensity: 1300g-3700gsm

• Color: More Than 48 Colors To Be Chosen

Application: Office Building, Office, Meeting Room, Multi-

Function Hall, Etc.

Origin: ChinaNRC: 0.80-0.85

• Transport Package: Carton Box & Pallet

• Function: Interior Decoration And Sound Absorbing

• Warranty: 5 Years

Acoustic Type: Sound Absorbing Material

• Shape: Hexagon