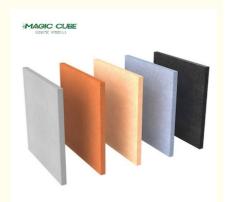

# **Product Specification**

Product Name: PET Panel

Material: 100% Polyester Fiber

• Standard Size: 1220\*2440mm/1200\*600mm/customized

Thickness: 9/12/24mm/customizedDensity: 1300g-3700gsm

• Color: More Than 48 Colors To Be Chosen

Application: Office Building, Office, Meeting Room, Multi-

Function Hall, Etc.

Origin: ChinaNRC: 0.80-0.85

• Transport Package: Carton Box & Pallet

• Function: Interior Decoration And Sound Absorbing

• Warranty: 5 Years

Acoustic Type: Sound Absorbing Material

• Shape: Hexagon