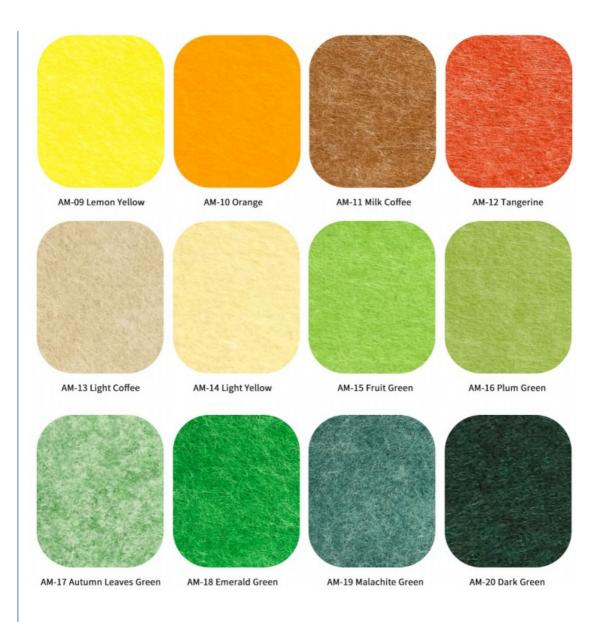

, formaldehyde-free, odorless |

#### **Key Features**

Sustainable Material – Made from 100% recycled polyester fibers, reducing plastic waste and supporting a circular economy. Superior Sound Absorption – Effectively reduces echoes, reverberation, and background noise for improved acoustics. Lightweight & Durable – Easy to install while maintaining long-lasting performance.

Aesthetic & Customizable – Available in various colors, thicknesses, and sizes to match any interior design. Easy Installation – Can be mounted on walls or ceilings using adhesive, clips, or rails.

#### **Applications**

Offices & Conference Rooms Home Theaters & Studios Schools & Libraries Restaurants & Hotels Open-Plan Workspaces

# **Details Images**



# **MQ ACOUSTICS**

# **PET Acoustic Panel Color Chart**











# **Product Features**

**Excellent sound absorbing performance:** The NRC can be 0.85 to 0.94















# **Applications**

















# Installation Methods

Direct Adhesion: Eco-friendly glue for flat walls/ceilings. Suspension Hooks: Hanging panels . Modular Snap-in: Easy assembly/disassembly for maintenance.

# About Us

• • •

Magic Cube (MQ) Acoustics is a professional acoustic solution provider, integrating acoustic material manufacturing, architectural acoustical environment construction and industrial noise control. We are committed to the combination of Acoustics & Aesthetic, to offering our clients the best acoustic solution with high quality acoustic material.

In order to meet the higher needs of customers, we has introduced advanced production equipment whi