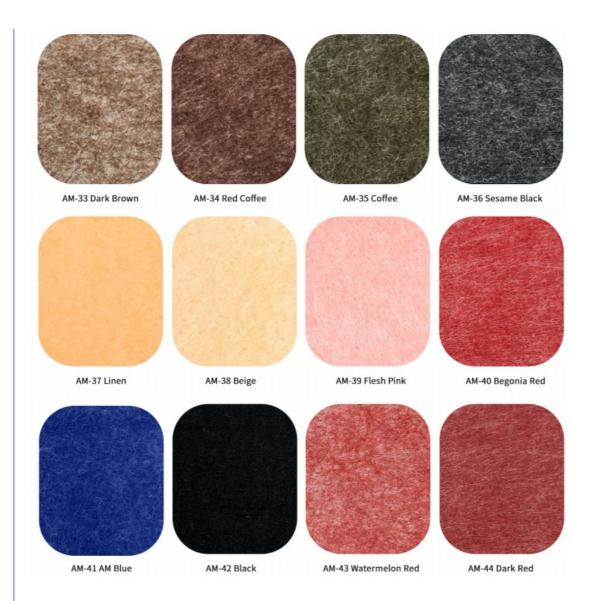

rmaldehyde-free, odorless |

#### **Key Features**

Sustainable Material – Made from 100% recycled polyester fibers, reducing plastic waste and supporting a circular economy. Superior Sound Absorption – Effectively reduces echoes, reverberation, and background noise for improved acoustics. Lightweight & Durable – Easy to install while maintaining long-lasting performance.

Aesthetic & Customizable – Available in various colors, thicknesses, and sizes to match any interior design. Easy Installation – Can be mounted on walls or ceilings using adhesive, clips, or rails.

#### **Applications**

Offices & Conference Rooms Home Theaters & Studios Schools & Libraries Restaurants & Hotels Open-Plan Workspaces

# **Details Images**



# **MQ ACOUSTICS**

# **PET Acoustic Panel Color Chart**











# **Product Features**

**Excellent sound absorbing performance:** The NRC can be 0.85 to 0.94















# **Applications**

















# Installation Methods

Direct Adhesion: Eco-friendly glue for flat walls/ceilings. Suspension Hooks: Hanging panels . Modular Snap-in: Easy assembly/disassembly for maintenance.

# About Us

• • •

Magic Cube (MQ) Acoustics is a professional acoustic solution provider, integrating acoustic material manufacturing, architectural acoustical environment construction and industrial noise control. We are committed to the combination of Acoustics & Aesthetic, to offering our clients the best acoustic solution with high quality acoustic material.

In order to meet the higher needs of customers, we has introduced advanced production equipment which h