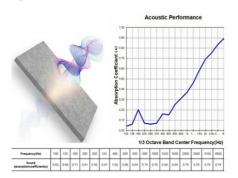

# **Product Features**

**Excellent sound absorbing performance:** The NRC can be 0.85 to 0.94