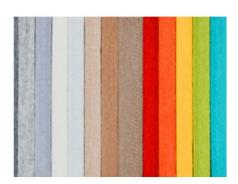

# **PET Acoustic Panel Color Chart**

# **Product Specification**

Product Name: PET Panel

Material: 100% Polyester Fiber

• Standard Size: 1220\*2440mm/1200\*600mm/customized

Thickness: 9/12/24mm/customizedDensity: 1300g-3700gsm

• Color: More Than 48 Colors To Be Chosen