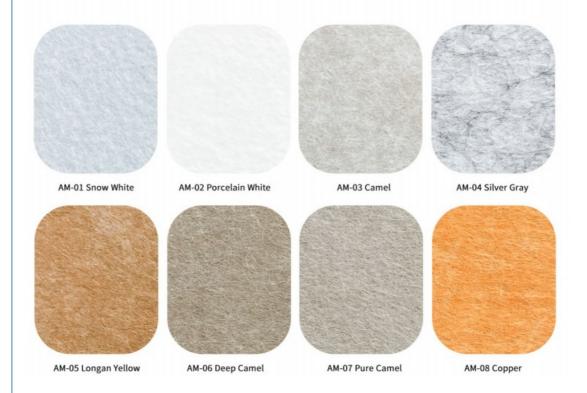

ds, formaldehyde-free, odorless |

#### **Key Features**

Sustainable Material – Made from 100% recycled polyester fibers, reducing plastic waste and supporting a circular economy. Superior Sound Absorption – Effectively reduces echoes, reverberation, and background noise for improved acoustics. Lightweight & Durable – Easy to install while maintaining long-lasting performance.

Aesthetic & Customizable – Available in various colors, thicknesses, and sizes to match any interior design. Easy Installation – Can be mounted on walls or ceilings using adhesive, clips, or rails.

#### **Applications**

Offices & Conference Rooms Home Theaters & Studios Schools & Libraries Restaurants & Hotels Open-Plan Workspaces

# **Details Images**



# **MQ ACOUSTICS**

# **PET Acoustic Panel Color Chart**











# **Product Features**

**Excellent sound absorbing performance:** The NRC can be 0.85 to 0.94















# **Applications**

















# Installation Methods

Direct Adhesion: Eco-friendly glue for flat walls/ceilings. Suspension Hooks: Hanging panels . Modular Snap-in: Easy assembly/disassembly for maintenance.

# About Us

• • •

Magic Cube (MQ) Acoustics is a professional acoustic solution provider, integrating acoustic material manufacturing, architectural acoustical environment construction and industrial noise control. We are committed to the combination of Acoustics & Aesthetic, to offering our clients the best acoustic solution with high quality acoustic material.

In order to meet the higher needs of customers, we has introduced advanced production equipment w