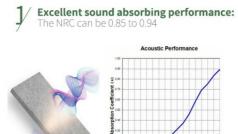

### **Product Specification**

Product Name: PET Panel Material: 100% Polyester Fiber 1220\*2440mm/1200\*600mm/customized Standard Size: Thickness: 9/12/24mm/customized • Density: 1300g-3700gsm More Than 48 Colors To Be Chosen Color: Office Building, Office, Meeting Room, Multi-• Application: Function Hall, Etc. China • Origin: • NRC: 0.80-0.85 • Transport Package: Carton Box & Pallet • Function: Interior Decoration And Sound Absorbing Warranty: 5 Years Acoustic Type: Sound Absorbing Material

### **Key Features**

Advanced Noise Control – Effectively absorbs mid-to-high frequency sounds (NRC 0.7-0.9), reducing echo and improving speech clarity.

Durable & Safe – Non-toxic, odorless, and moisture-resistant, making them ideal for long-term use in various environments. Customizable Designs – Available in solid colors, printed patterns, or fabric-wrapped finishes to match any décor. Fire-Retardant Options – Complies with international fire safety standards (Class B1 / DIN 4102). Quick & Easy Installation – Lightweight and can be installed with adhesive, screws, or magnetic systems