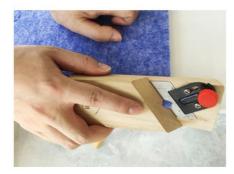

**2** Easy installation To cut by knife and easy to install by glue or nail

Various of Color for Option Can easily realize the designer's inspiration

### Installation Methods

Direct Adhesion: Eco-friendly glue for flat walls/ceilings. Suspension Hooks: Hanging panels . Modular Snap-in: Easy assembly/disassembly for maintenance.