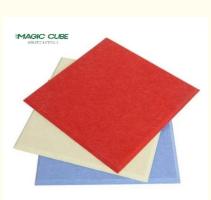

### **Product Specification**

Product Name: PET Panel Material: 100% Polyester Fiber 1220\*2440mm/1200\*600mm/customized Standard Size: Thickness: 9/12/24mm/customized • Density: 1300g-3700gsm More Than 48 Colors To Be Chosen Color: Office Building, Office, Meeting Room, Multi-• Application: Function Hall, Etc. China • Origin: • NRC: 0.80-0.85 • Transport Package: Carton Box & Pallet • Function: Interior Decoration And Sound Absorbing Warranty: 5 Years Acoustic Type: Sound Absorbing Material

| Product Name      | Polyester Fiber Acoustic Panel                                |
|-------------------|---------------------------------------------------------------|
| Application       | Walls, Ceilings                                               |
| Material          | 100% Polyester Fiber                                          |
| Thickness         | 9mm / 12mm / 24mm                                             |
| Color             | more than 48 colors options (customizable upon request)       |
| Size              | 1220*2440mm / 1200*600mm(custom sizes available)              |
| Fire Rating       | Class B                                                       |
| Eco-Certification | Meets E1 environmental standards, formaldehyde-free, odorless |