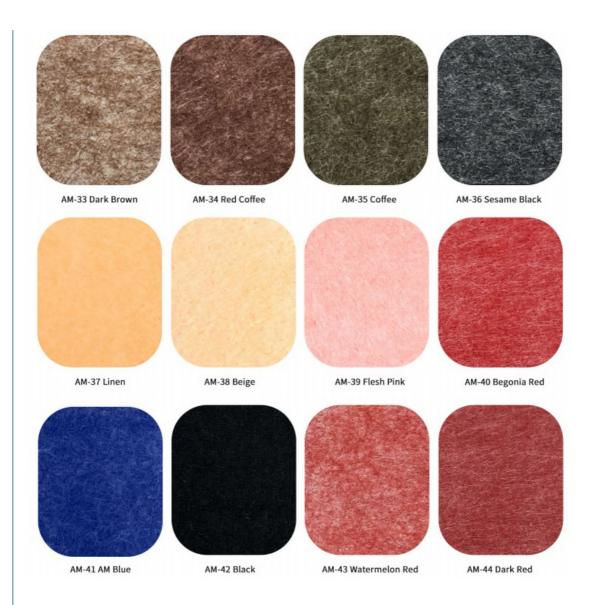

### **Product Specification**

Product Name: PET Panel Material: 100% Polyester Fiber 1220\*2440mm/1200\*600mm/customized Standard Size: Thickness: 9/12/24mm/customized • Density: 1300g-3700gsm More Than 48 Colors To Be Chosen Color: Office Building, Office, Meeting Room, Multi-• Application: Function Hall, Etc. China • Origin: • NRC: 0.80-0.85 • Transport Package: Carton Box & Pallet • Function: Interior Decoration And Sound Absorbing Warranty: 5 Years Acoustic Type: Sound Absorbing Material

## **Details Images**

AM-05 Longan Yellow

AM-06 Deep Camel

AM-07 Pure Camel

AM-08 Copper