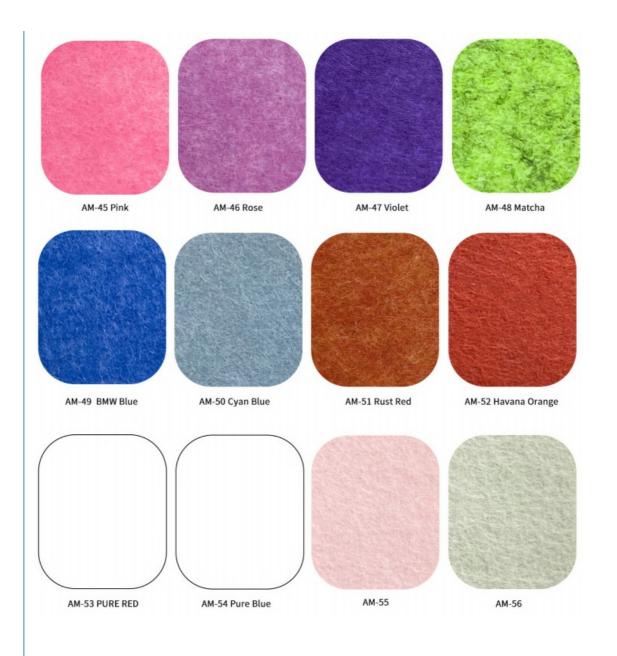

### **Product Specification**

Product Name: PET Panel Material: 100% Polyester Fiber 1220\*2440mm/1200\*600mm/customized Standard Size: Thickness: 9/12/24mm/customized • Density: 1300g-3700gsm More Than 48 Colors To Be Chosen Color: Office Building, Office, Meeting Room, Multi-• Application: Function Hall, Etc. China • Origin: • NRC: 0.80-0.85 • Transport Package: Carton Box & Pallet • Function: Interior Decoration And Sound Absorbing Warranty: 5 Years Acoustic Type: Sound Absorbing Material

## **Details Images**

AM-05 Longan Yellow

AM-06 Deep Camel

AM-07 Pure Camel

AM-08 Copper