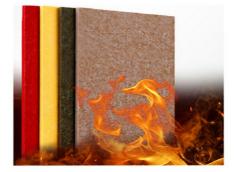

### **Key Features**

Advanced Noise Control – Effectively absorbs mid-to-high frequency sounds (NRC 0.7-0.9), reducing echo and improving speech clarity.

Durable & Safe – Non-toxic, odorless, and moisture-resistant, making them ideal for long-term use in various environments. Customizable Designs – Available in solid colors, printed patterns, or fabric-wrapped finishes to match any décor. Fire-Retardant Options – Complies with international fire safety standards (Class B1 / DIN 4102). Quick & Easy Installation – Lightweight and can be installed with adhesive, screws, or magnetic systems