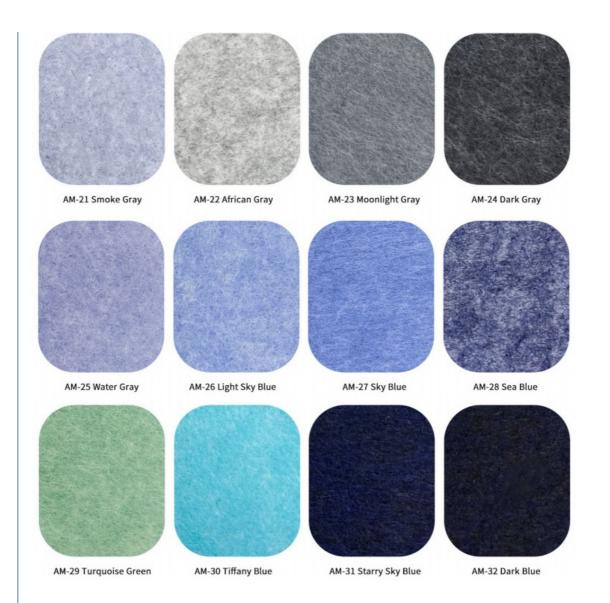

### **Product Specification**

Product Name: PET Panel Material: 100% Polyester Fiber 1220\*2440mm/1200\*600mm/customized Standard Size: Thickness: 9/12/24mm/customized • Density: 1300g-3700gsm More Than 48 Colors To Be Chosen Color: Office Building, Office, Meeting Room, Multi-• Application: Function Hall, Etc. China • Origin: • NRC: 0.80-0.85 • Transport Package: Carton Box & Pallet • Function: Interior Decoration And Sound Absorbing Warranty: 5 Years Acoustic Type: Sound Absorbing Material

| Product Name      | Polyester Fiber Acoustic Panel                                |
|-------------------|---------------------------------------------------------------|
| Application       | Walls, Ceilings                                               |
| Material          | 100% Polyester Fiber                                          |
| Thickness         | 9mm / 12mm / 24mm                                             |
| Color             | more than 48 colors options (customizable upon request)       |
| Size              | 1220*2440mm / 1200*600mm(custom sizes available)              |
| Fire Rating       | Class B                                                       |
| Eco-Certification | Meets E1 environmental standards, formaldehyde-free, odorless |

## **Details Images**

AM-05 Longan Yellow

AM-06 Deep Camel

AM-07 Pure Camel

AM-08 Copper