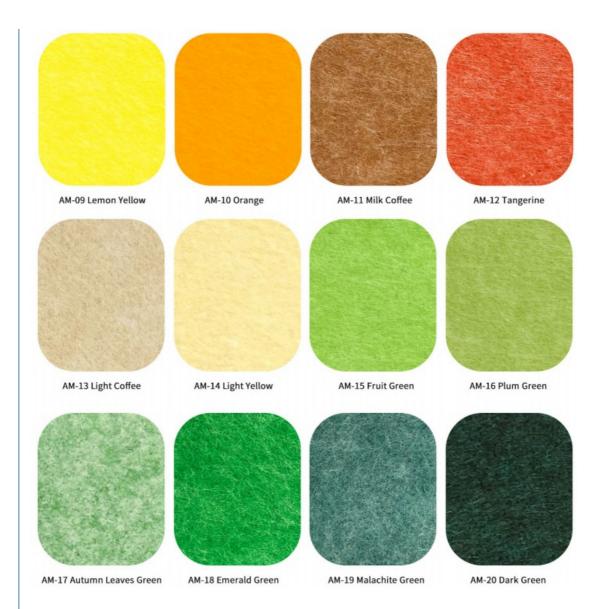

### **Product Specification**

Product Name: PET Panel Material: 100% Polyester Fiber 1220\*2440mm/1200\*600mm/customized Standard Size: Thickness: 9/12/24mm/customized • Density: 1300g-3700gsm More Than 48 Colors To Be Chosen Color: Office Building, Office, Meeting Room, Multi-• Application: Function Hall, Etc. China • Origin: • NRC: 0.80-0.85 • Transport Package: Carton Box & Pallet • Function: Interior Decoration And Sound Absorbing Warranty: 5 Years Acoustic Type: Sound Absorbing Material

| Product Name      | Polyester Fiber Acoustic Panel                                |
|-------------------|---------------------------------------------------------------|
| Application       | Walls, Ceilings                                               |
| Material          | 100% Polyester Fiber                                          |
| Thickness         | 9mm / 12mm / 24mm                                             |
| Color             | more than 48 colors options (customizable upon request)       |
| Size              | 1220*2440mm / 1200*600mm(custom sizes available)              |
| Fire Rating       | Class B                                                       |
| Eco-Certification | Meets E1 environmental standards, formaldehyde-free, odorless |

## **Details Images**

AM-05 Longan Yellow

AM-06 Deep Camel

AM-07 Pure Camel

AM-08 Copper