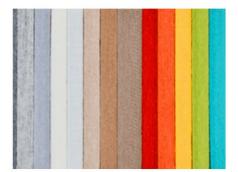

### **Product Specification**

Product Name: PET Panel Material: 100% Polyester Fiber 1220\*2440mm/1200\*600mm/customized Standard Size: Thickness: 9/12/24mm/customized • Density: 1300g-3700gsm More Than 48 Colors To Be Chosen Color: Office Building, Office, Meeting Room, Multi-• Application: Function Hall, Etc. China • Origin: • NRC: 0.80-0.85 • Transport Package: Carton Box & Pallet • Function: Interior Decoration And Sound Absorbing Warranty: 5 Years Acoustic Type: Sound Absorbing Material