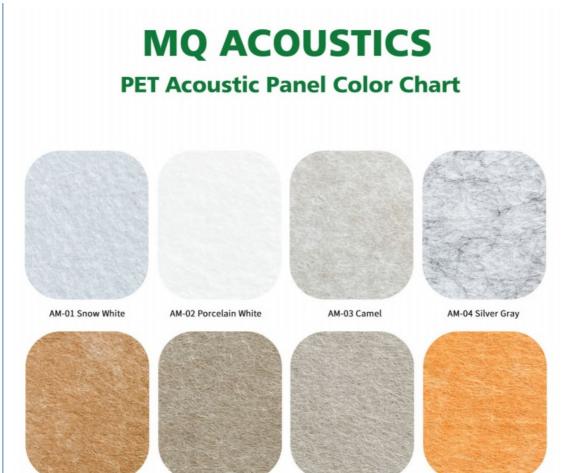

### **Product Specification**

Product Name: PET Panel Material: 100% Polyester Fiber 1220\*2440mm/1200\*600mm/customized Standard Size: Thickness: 9/12/24mm/customized • Density: 1300g-3700gsm More Than 48 Colors To Be Chosen Color: Office Building, Office, Meeting Room, Multi-• Application: Function Hall, Etc. China • Origin: • NRC: 0.80-0.85 • Transport Package: Carton Box & Pallet • Function: Interior Decoration And Sound Absorbing Warranty: 5 Years Acoustic Type: Sound Absorbing Material

| Product Name      | Polyester Fiber Acoustic Panel                                |
|-------------------|---------------------------------------------------------------|
| Application       | Walls, Ceilings                                               |
| Material          | 100% Polyester Fiber                                          |
| Thickness         | 9mm / 12mm / 24mm                                             |
| Color             | more than 48 colors options (customizable upon request)       |
| Size              | 1220*2440mm / 1200*600mm(custom sizes available)              |
| Fire Rating       | Class B                                                       |
| Eco-Certification | Meets E1 environmental standards, formaldehyde-free, odorless |

## **Details Images**

AM-05 Longan Yellow

AM-06 Deep Camel

AM-07 Pure Camel

AM-08 Copper