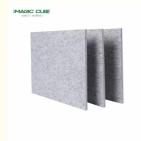

### More Images

### **Products Description**

The **Polyester Fiber Acoustic Panel** is an advanced sound-absorbing solution designed to enhance acoustic performance in various indoor spaces. Made from high-quality polyester fiber, this panel effectively reduces noise reflections, controls reverberation, and improves sound clarity, making it ideal for offices, studios, conference rooms, schools, and residential areas.