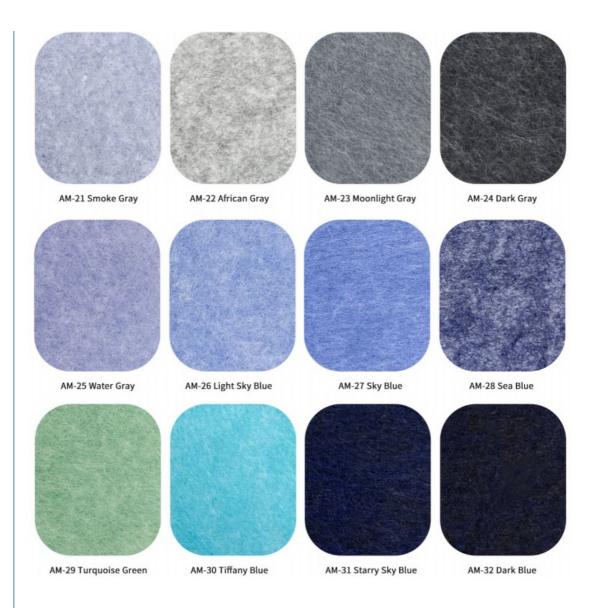

dorless |

#### **Key Features:**

**High Sound Absorption** 

Effectively absorbs mid-to-high frequency noise (e.g., echoes, speech, office chatter) with an NRC (Noise Reduction Coefficient) of up to 0.6–0.8.

Ideal for improving acoustics in offices, studios, classrooms, and homes.

Eco-Friendly & Safe

No formaldehyde, odorless, and dust-free.

Aesthetic & Functional

Natural camel color blends with modern interiors.

Can be customized into art panels (laser-cut designs) or plain panels.

Easy Installation

Lightweight; can be wall-mounted, ceiling-fixed, or freestanding with adhesive or screws.

Durable & Low Maintenance

Moisture-resistant, fire-retardant (optional treatment), and long-lasting.

### **Details Images**



# **MQ ACOUSTICS**

### **PET Acoustic Panel Color Chart**











### **Product Features**

**Excellent sound absorbing performance:** The NRC can be 0.85 to 0.94















# **Applications**

















### Installation Methods

Direct Adhesion: Eco-friendly glue for flat walls/ceilings. Suspension Hooks: Hanging panels . Modular Snap-in: Easy assembly/disassembly for maintenance.

### About Us

• • •

Magic Cube (MQ) Acoustics is a professional acoustic solution provider, integrating acoustic material manufacturing, architectural acoustical environment construction and industrial noise control. We are committed to the combination of Acoustics & Aesthetic, to offering our clients the best acoustic solution with high quality acoustic material.

In order to meet the higher needs of customers, we has introduced advanced production equipment