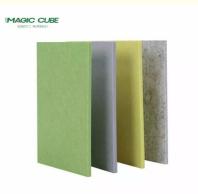

### **Product Specification**

Product Name: PET Panel

Material: 100% Polyester Fiber

• Standard Size: 1220\*2440mm/1200\*600mm/customized

Thickness: 9/12/24mm/customizedDensity: 1300g-3700gsm

Color: More Than 48 Colors To Be Chosen

### **PET Acoustic Panel Color Chart**