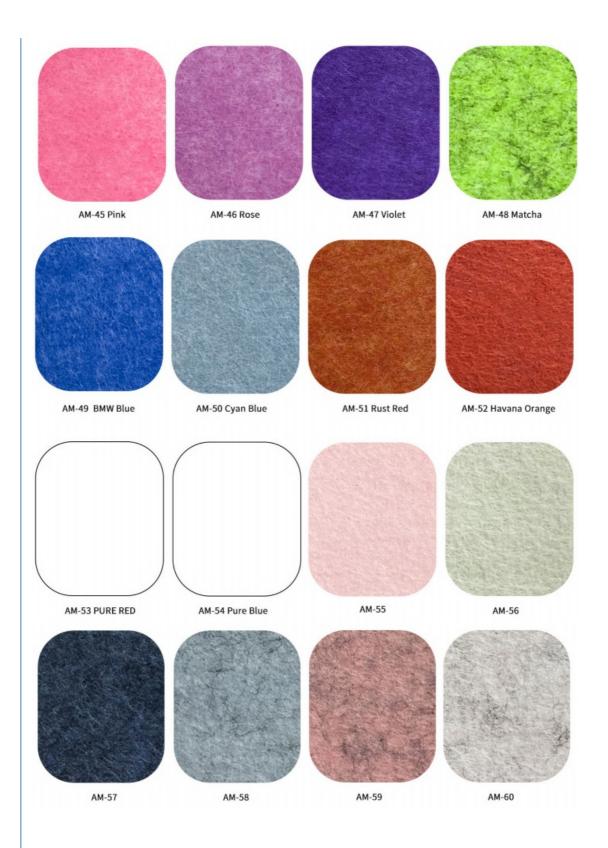

ess |

#### **Key Features:**

**High Sound Absorption** 

Effectively absorbs mid-to-high frequency noise (e.g., echoes, speech, office chatter) with an NRC (Noise Reduction Coefficient) of up to 0.6–0.8.

Ideal for improving acoustics in offices, studios, classrooms, and homes.

Eco-Friendly & Safe

No formaldehyde, odorless, and dust-free.

Aesthetic & Functional

Natural camel color blends with modern interiors.

Can be customized into art panels (laser-cut designs) or plain panels.

Easy Installation

Lightweight; can be wall-mounted, ceiling-fixed, or freestanding with adhesive or screws.

Durable & Low Maintenance

Moisture-resistant, fire-retardant (optional treatment), and long-lasting.

### **Details Images**



# **MQ ACOUSTICS**

### **PET Acoustic Panel Color Chart**











### **Product Features**

**Excellent sound absorbing performance:** The NRC can be 0.85 to 0.94















# **Applications**

















### Installation Methods

Direct Adhesion: Eco-friendly glue for flat walls/ceilings. Suspension Hooks: Hanging panels . Modular Snap-in: Easy assembly/disassembly for maintenance.

### About Us

• • •

Magic Cube (MQ) Acoustics is a professional acoustic solution provider, integrating acoustic material manufacturing, architectural acoustical environment construction and industrial noise control. We are committed to the combination of Acoustics & Aesthetic, to offering our clients the best acoustic solution with high quality acoustic material.

In order to meet the higher needs of customers, we has introduced advanced production equipment whi