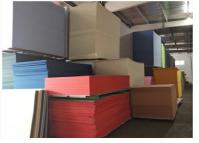

### **PET Acoustic Panel Color Chart**

### **Product Specification**

Product Name: PET Panel

Material: 100% Polyester Fiber

• Standard Size: 1220\*2440mm/1200\*600mm/customized

Thickness: 9/12/24mm/customizedDensity: 1300g-3700gsm

Color: More Than 48 Colors To Be Chosen