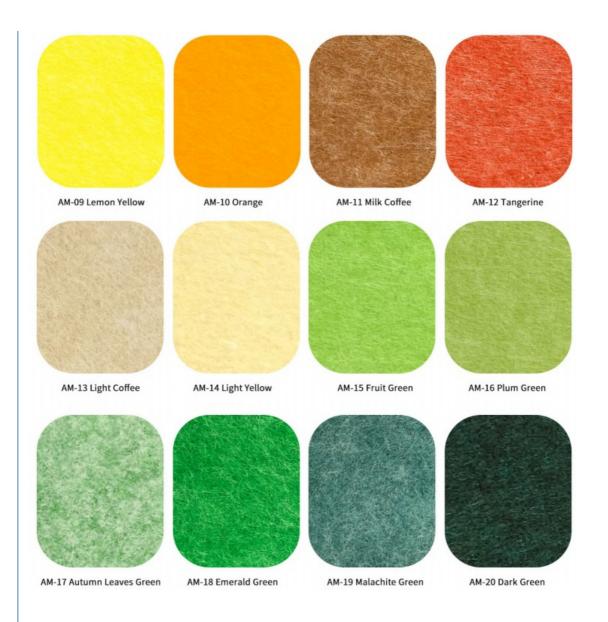

odorless |

#### **Key Features:**

**High Sound Absorption** 

Effectively absorbs mid-to-high frequency noise (e.g., echoes, speech, office chatter) with an NRC (Noise Reduction Coefficient) of up to 0.6–0.8.

Ideal for improving acoustics in offices, studios, classrooms, and homes.

Eco-Friendly & Safe

No formaldehyde, odorless, and dust-free.

Aesthetic & Functional

Natural camel color blends with modern interiors.

Can be customized into art panels (laser-cut designs) or plain panels.

Easy Installation

Lightweight; can be wall-mounted, ceiling-fixed, or freestanding with adhesive or screws.

Durable & Low Maintenance

Moisture-resistant, fire-retardant (optional treatment), and long-lasting.

### **Details Images**



# **MQ ACOUSTICS**

### **PET Acoustic Panel Color Chart**











### **Product Features**

**Excellent sound absorbing performance:** The NRC can be 0.85 to 0.94















# **Applications**

















### Installation Methods

Direct Adhesion: Eco-friendly glue for flat walls/ceilings. Suspension Hooks: Hanging panels . Modular Snap-in: Easy assembly/disassembly for maintenance.

### About Us

• • •

Magic Cube (MQ) Acoustics is a professional acoustic solution provider, integrating acoustic material manufacturing, architectural acoustical environment construction and industrial noise control. We are committed to the combination of Acoustics & Aesthetic, to offering our clients the best acoustic solution with high quality acoustic material.

In order to meet the higher needs of customers, we has introduced advanced production equipme