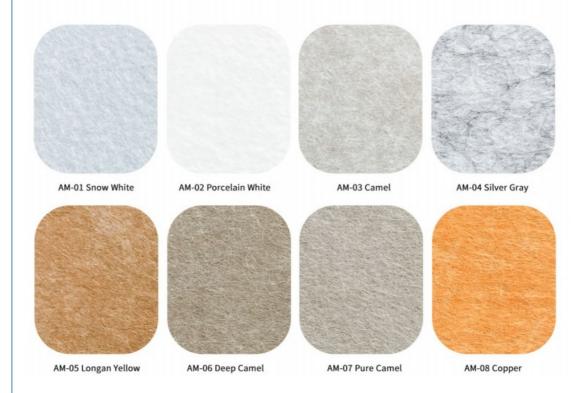

e, odorless |

#### **Key Features:**

**High Sound Absorption** 

Effectively absorbs mid-to-high frequency noise (e.g., echoes, speech, office chatter) with an NRC (Noise Reduction Coefficient) of up to 0.6–0.8.

Ideal for improving acoustics in offices, studios, classrooms, and homes.

Eco-Friendly & Safe

No formaldehyde, odorless, and dust-free.

Aesthetic & Functional

Natural camel color blends with modern interiors.

Can be customized into art panels (laser-cut designs) or plain panels.

Easy Installation

Lightweight; can be wall-mounted, ceiling-fixed, or freestanding with adhesive or screws.

Durable & Low Maintenance

Moisture-resistant, fire-retardant (optional treatment), and long-lasting.

### **Details Images**



# **MQ ACOUSTICS**

### **PET Acoustic Panel Color Chart**











### **Product Features**

**Excellent sound absorbing performance:** The NRC can be 0.85 to 0.94















# **Applications**

















### Installation Methods

Direct Adhesion: Eco-friendly glue for flat walls/ceilings. Suspension Hooks: Hanging panels . Modular Snap-in: Easy assembly/disassembly for maintenance.

### About Us

• • •

Magic Cube (MQ) Acoustics is a professional acoustic solution provider, integrating acoustic material manufacturing, architectural acoustical environment construction and industrial noise control. We are committed to the combination of Acoustics & Aesthetic, to offering our clients the best acoustic solution with high quality acoustic material.

In order to meet the higher needs of customers, we has introduced advanced production equip