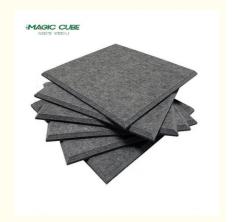

### More Images

### **Products Description**

The **Polyester Fiber Acoustic Panel** is an advanced sound-absorbing solution designed to enhance acoustic performance in various indoor spaces. Made from high-quality polyester fiber, this panel effectively reduces noise reflections, controls reverberation, and improves sound clarity, making it ideal for offices, studios, conference rooms, schools, and residential areas.