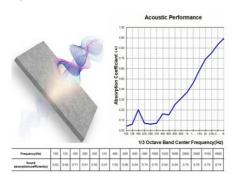

### **Product Features**

**Excellent sound absorbing performance:** The NRC can be 0.85 to 0.94