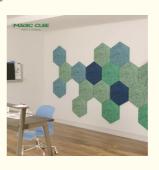

Acoustic Type: Sound Absorbing Material

• Shape: Hexagon

### More Images

# **Applications**