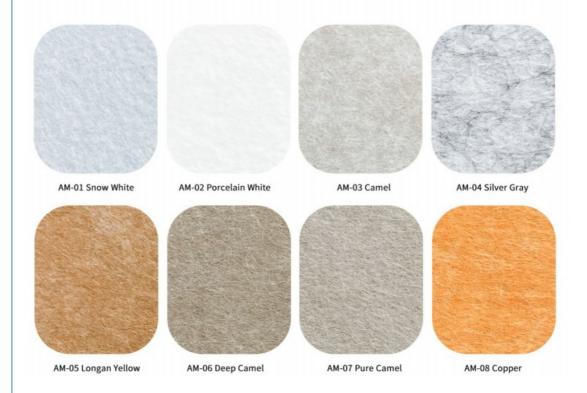

sizes, and thicknesses to match interior design needs.

Lightweight & Easy to Install – Simple mounting options (adhesive, clips, or suspension) for walls or ceilings.

Flame Retardant – Meets fire safety standards for added protection.

Durable & Low Maintenance - Resistant to moisture, mold, and wear, ensuring long-lasting performance.

# **Applications**

Offices & Meeting Rooms – Enhances focus by reducing background noise. Home Theaters & Studios – Improves sound quality by minimizing echoes. Educational Institutions – Creates better learning environments with clear acoustics. Restaurants & Hotels – Enhances comfort by lowering ambient noise.

Public Spaces - Ideal for auditoriums, lobbies, and gymnasiums.

# Details Images



# **MQ ACOUSTICS**

# **PET Acoustic Panel Color Chart**











# **Product Features**

**Excellent sound absorbing performance:** The NRC can be 0.85 to 0.94















# **Applications**

















# Installation Methods

Direct Adhesion: Eco-friendly glue for flat walls/ceilings. Suspension Hooks: Hanging panels . Modular Snap-in: Easy assembly/disassembly for maintenance.

# About Us

• • •

Magic Cube (MQ) Acoustics is a professional acoustic solution provider, integrating acoustic material manufacturing, architectural acoustical environment construction and industrial noise control. We are committed to the combination of Acoustics & Aesthetic, to offering our clients the best acoustic solution with high quality acoustic material.

In order to meet the higher needs of customers, we has introduced advanced production equipment w