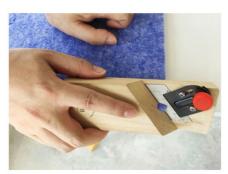

# Installation Methods

Direct Adhesion: Eco-friendly glue for flat walls/ceilings. Suspension Hooks: Hanging panels . Modular Snap-in: Easy assembly/disassembly for maintenance.