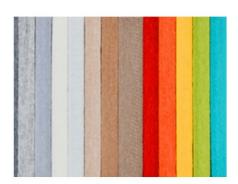

# **PET Acoustic Panel Color Chart**

# **Product Specification**

• Product Name: PET Panel

• Material: 100% Polyester Fiber

1220\*2440mm/1200\*600mm/customized Standard Size:

Thickness: 9/12/24mm/customized · Density: 1300g-3700gsm

More Than 48 Colors To Be Chosen · Color: