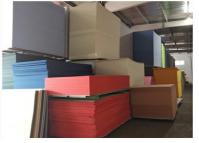

# More Images

# **Product Specification**

• Product Name: PET Panel

• Material: 100% Polyester Fiber

1220\*2440mm/1200\*600mm/customized Standard Size:

Thickness: 9/12/24mm/customized · Density: 1300g-3700gsm

More Than 48 Colors To Be Chosen · Color: