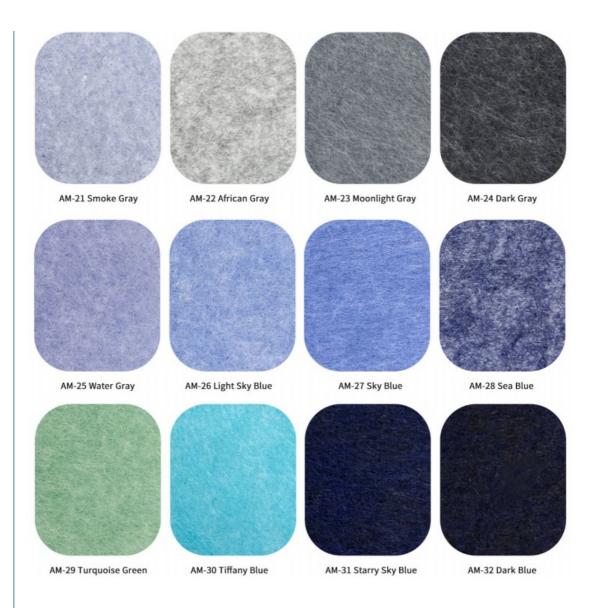

# **PET Acoustic Panel Color Chart**

# **Product Specification**

• Product Name: PET Panel

• Material: 100% Polyester Fiber

1220\*2440mm/1200\*600mm/customized Standard Size:

Thickness: 9/12/24mm/customized · Density: 1300g-3700gsm

More Than 48 Colors To Be Chosen · Color: