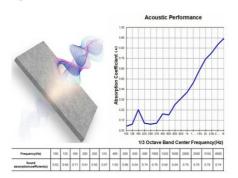

# **Product Features**

**Excellent sound absorbing performance:** The NRC can be 0.85 to 0.94

Office Building, Office, Meeting Room, Multi-Application:

Function Hall, Etc.

China · Origin: • NRC: 0.80-0.85

• Transport Package: Carton Box & Pallet

• Function: Interior Decoration And Sound Absorbing

Warranty: 5 Years