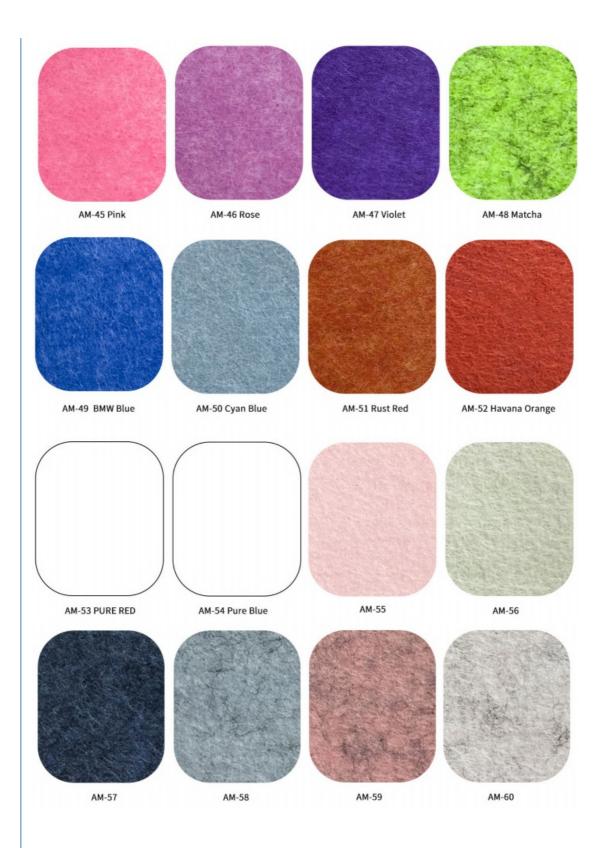

# **PET Acoustic Panel Color Chart**

# **Product Specification**

• Product Name: PET Panel

• Material: 100% Polyester Fiber

1220\*2440mm/1200\*600mm/customized Standard Size:

Thickness: 9/12/24mm/customized · Density: 1300g-3700gsm

More Than 48 Colors To Be Chosen · Color: