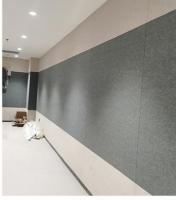

# **Product Specification**

• Product Name: PET Panel

• Material: 100% Polyester Fiber

1220\*2440mm/1200\*600mm/customized Standard Size:

Thickness: 9/12/24mm/customized · Density: 1300g-3700gsm

More Than 48 Colors To Be Chosen · Color:

Aesthetic & Customizable - Available in various colors, sizes, and thicknesses to match interior design needs.

Lightweight & Easy to Install – Simple mounting options (adhesive, clips, or suspension) for walls or ceilings.