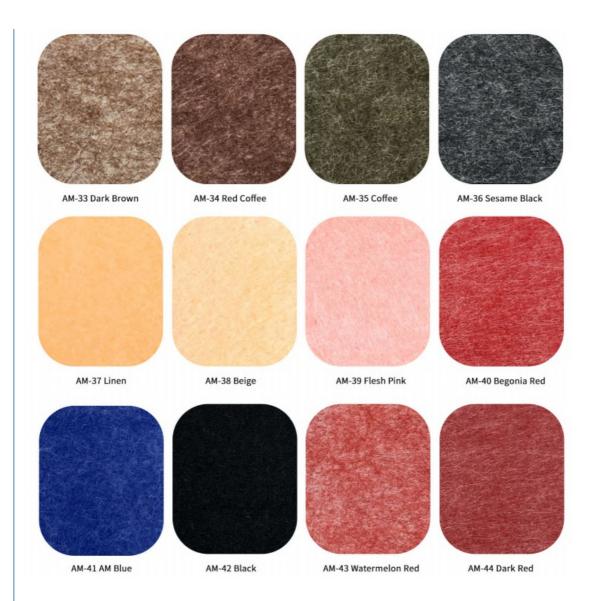

# **PET Acoustic Panel Color Chart**

# **Product Specification**

• Product Name: PET Panel

• Material: 100% Polyester Fiber

1220\*2440mm/1200\*600mm/customized Standard Size:

Thickness: 9/12/24mm/customized · Density: 1300g-3700gsm

More Than 48 Colors To Be Chosen · Color: