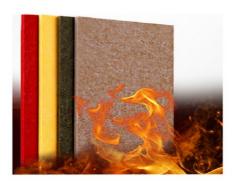

Flame Retardant – Meets fire safety standards for added protection.

Durable & Low Maintenance - Resistant to moisture, mold, and wear, ensuring long-lasting performance.

| Product Name      | Polyester Fiber Acoustic Panel                                |
|-------------------|---------------------------------------------------------------|
| Application       | Walls, Ceilings                                               |
| Material          | 100% Polyester Fiber                                          |
| Thickness         | 9mm / 12mm / 24mm                                             |
| Color             | more than 48 colors options (customizable upon request)       |
| Size              | 1220*2440mm / 1200*600mm(custom sizes available)              |
| Fire Rating       | Class B                                                       |
| Eco-Certification | Meets E1 environmental standards, formaldehyde-free, odorless |