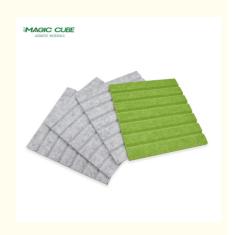

# More Images

# **Product Specification**

• Product Name: PET Panel

• Material: 100% Polyester Fiber

1220\*2440mm/1200\*600mm/customized Standard Size:

Thickness: 9/12/24mm/customized · Density: 1300g-3700gsm

More Than 48 Colors To Be Chosen · Color:

Acoustic Type: Sound Absorbing Material

Shape: Hexagon