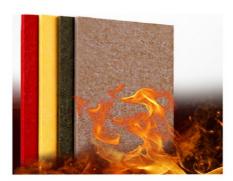

### **Products Description**

Polyester fiber sound-absorbing board is an indoor acoustic decorative material made of polyester fiber (PET) as the main raw material. It has the characteristics of sound absorption, noise reduction, environmental protection, and fire prevention. It is widely used in construction, decoration, audio-visual rooms, offices and other places.

Environmentally friendly and safe

Polyester fiber (recyclable material, such as recycled fiber from mineral water bottles) is used, free of formaldehyde, asbestos and other harmful substances, and meets environmental standards (such as E1 grade).