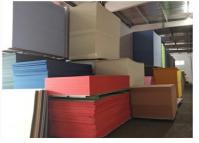

### **PET Acoustic Panel Color Chart**

### **Product Specification**

• Product Name: PET Panel

• Material: 100% Polyester Fiber

1220\*2440mm/1200\*600mm/customized Standard Size:

Thickness: 9/12/24mm/customized · Density: 1300g-3700gsm

More Than 48 Colors To Be Chosen · Color: