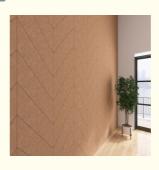

### Attractive Polyester Fiber Acoustic Panel for Modern and Stylish Acoustic Design

### **Products Description**

Polyester fiber sound-absorbing board is an indoor acoustic decorative material made of polyester fiber (PET) as the main raw material. It has the characteristics of sound absorption, noise reduction, environmental protection, and fire prevention. It is widely used in construction, decoration, audio-visual rooms, offices and other places.