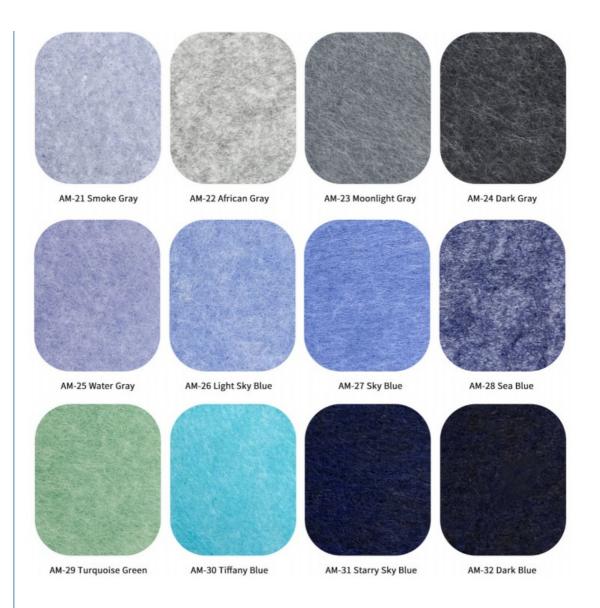

### **PET Acoustic Panel Color Chart**

### **Product Specification**

• Product Name: PET Panel

• Material: 100% Polyester Fiber

1220\*2440mm/1200\*600mm/customized Standard Size:

Thickness: 9/12/24mm/customized · Density: 1300g-3700gsm

More Than 48 Colors To Be Chosen · Color: