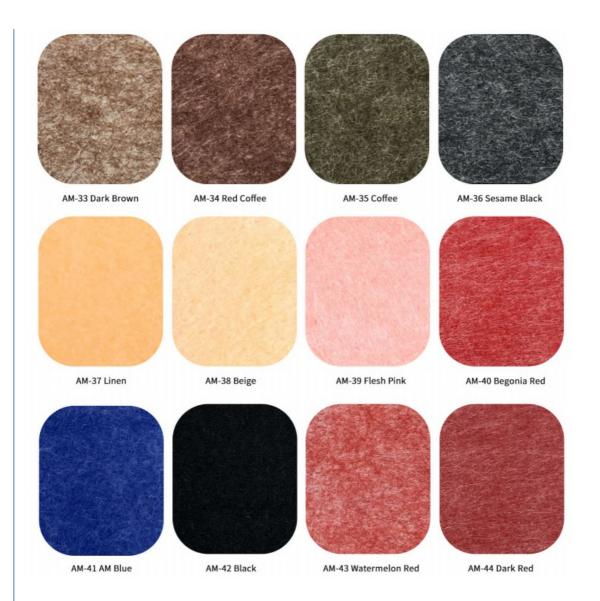

### **PET Acoustic Panel Color Chart**

### **Product Specification**

• Product Name: PET Panel

• Material: 100% Polyester Fiber

1220\*2440mm/1200\*600mm/customized Standard Size:

Thickness: 9/12/24mm/customized · Density: 1300g-3700gsm

More Than 48 Colors To Be Chosen · Color: