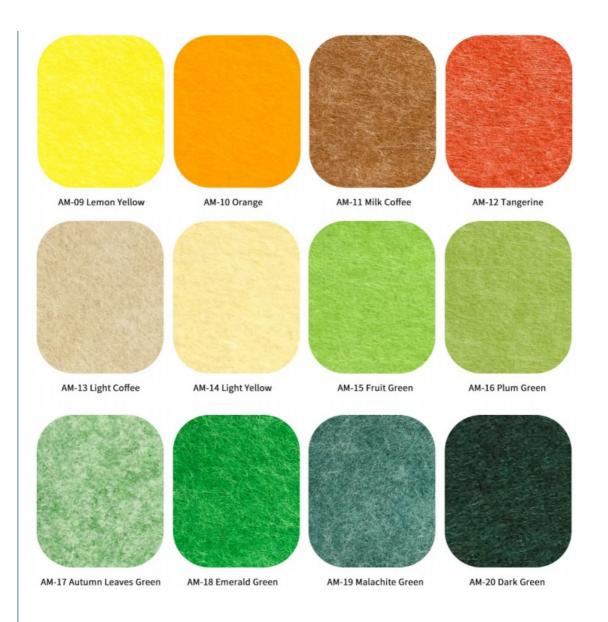

sorbs sound wave energy, effectively reduces echo and reverberation, and improves the indoor acoustic environment (significant sound absorption effect in mid- and high-frequency ranges).

Environmentally friendly and safe

Polyester fiber (recyclable material, such as recycled fiber from mineral water bottles) is used, free of formaldehyde, asbestos and other harmful substances, and meets environmental standards (such as E1 grade).

Lightweight and durable

Lightweight, impact-resistant, not easy to deform, and long service life.

Strong decorative effect

The surface can be treated in a variety of ways (spraying, laminating), with rich colors and textures, and supports customized patterns or shapes.

### **Details Images**



## **MQ ACOUSTICS**

### **PET Acoustic Panel Color Chart**











## **Product Features**

**Excellent sound absorbing performance:** The NRC can be 0.85 to 0.94















# **Applications**

















### Installation Methods

Direct Adhesion: Eco-friendly glue for flat walls/ceilings. Suspension Hooks: Hanging panels . Modular Snap-in: Easy assembly/disassembly for maintenance.

## About Us

• • •

Magic Cube (MQ) Acoustics is a professional acoustic solution provider, integrating acoustic material manufacturing, architectural acoustical environment construction and industrial noise control. We are committed to the combination of Acoustics & Aesthetic, to offering our clients the best acoustic solution with high quality acoustic material.

In order to meet the higher needs of customers, we has introduced advanced production equipment