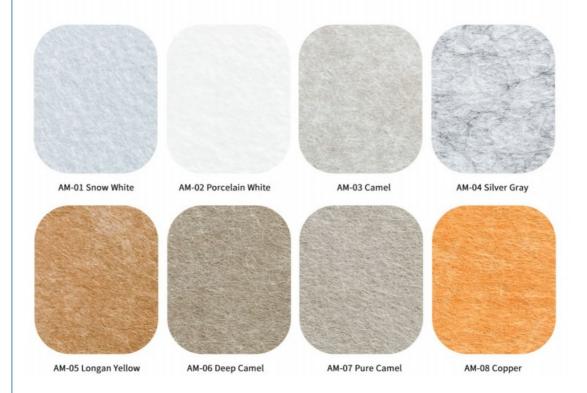

absorbs sound wave energy, effectively reduces echo and reverberation, and improves the indoor acoustic environment (significant sound absorption effect in mid- and high-frequency ranges).

Environmentally friendly and safe

Polyester fiber (recyclable material, such as recycled fiber from mineral water bottles) is used, free of formaldehyde, asbestos and other harmful substances, and meets environmental standards (such as E1 grade).

Lightweight and durable

Lightweight, impact-resistant, not easy to deform, and long service life.

Strong decorative effect

The surface can be treated in a variety of ways (spraying, laminating), with rich colors and textures, and supports customized patterns or shapes.

### **Details Images**



## **MQ ACOUSTICS**

### **PET Acoustic Panel Color Chart**











## **Product Features**

**Excellent sound absorbing performance:** The NRC can be 0.85 to 0.94















# **Applications**

















### Installation Methods

Direct Adhesion: Eco-friendly glue for flat walls/ceilings. Suspension Hooks: Hanging panels . Modular Snap-in: Easy assembly/disassembly for maintenance.

## About Us

• • •

Magic Cube (MQ) Acoustics is a professional acoustic solution provider, integrating acoustic material manufacturing, architectural acoustical environment construction and industrial noise control. We are committed to the combination of Acoustics & Aesthetic, to offering our clients the best acoustic solution with high quality acoustic material.

In order to meet the higher needs of customers, we has introduced advanced production equipme