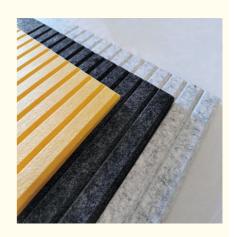

### More Images

### **Product Specification**

• Product Name: PET Panel

• Material: 100% Polyester Fiber

1220\*2440mm/1200\*600mm/customized Standard Size:

Thickness: 9/12/24mm/customized · Density: 1300g-3700gsm

More Than 48 Colors To Be Chosen · Color:

Acoustic Type: Sound Absorbing Material

Shape: Hexagon