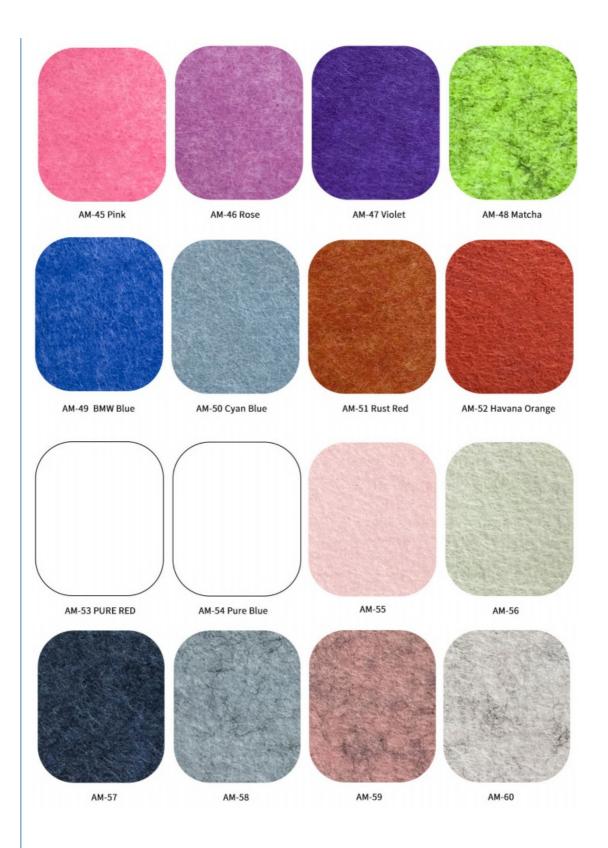

### **PET Acoustic Panel Color Chart**

### **Product Specification**

• Product Name: PET Panel

• Material: 100% Polyester Fiber

1220\*2440mm/1200\*600mm/customized Standard Size:

Thickness: 9/12/24mm/customized · Density: 1300g-3700gsm

More Than 48 Colors To Be Chosen · Color: