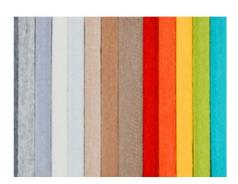

### **PET Acoustic Panel Color Chart**

### **Product Specification**

• Product Name: PET Panel

• Material: 100% Polyester Fiber

1220\*2440mm/1200\*600mm/customized Standard Size:

Thickness: 9/12/24mm/customized · Density: 1300g-3700gsm

More Than 48 Colors To Be Chosen · Color: