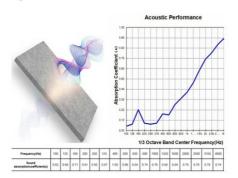

## **Product Features**

**Excellent sound absorbing performance:** The NRC can be 0.85 to 0.94

Office Building, Office, Meeting Room, Multi-Application:

Function Hall, Etc.

China • Origin: • NRC: 0.80-0.85

• Transport Package: Carton Box & Pallet

• Function: Interior Decoration And Sound Absorbing

Warranty: 5 Years