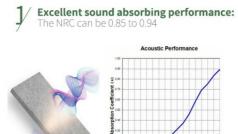

## **Product Specification**

Product Name: PET Panel Material: 100% Polyester Fiber 1220\*2440mm/1200\*600mm/customized • Standard Size: Thickness: 9/12/24mm/customized • Density: 1300g-3700gsm More Than 48 Colors To Be Chosen Color: Office Building, Office, Meeting Room, Multi- Application: Function Hall, Etc. China • Origin: • NRC: 0.80-0.85 • Transport Package: Carton Box & Pallet • Function: Interior Decoration And Sound Absorbing Warranty: 5 Years

### **Key Features**

Material: Premium polyester fiber (non-toxic, odorless, and environmentally friendly) Thickness: 12mm (optimal balance between sound absorption and space efficiency) Shape & Size: Square panels (common sizes: 600x600mm, 500x500mm; customizable options available) Sound Absorption: Effective mid-to-high frequency absorption (NRC up to 0.8-1.0) Lightweight & Durable: Easy to install and long-lasting Aesthetic Options: Available in multiple colors, textures, and surface finishes (felt, perforated, etc.)