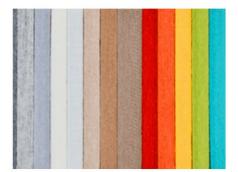

## **Product Specification**

Product Name: PET Panel Material: 100% Polyester Fiber 1220\*2440mm/1200\*600mm/customized • Standard Size: Thickness: 9/12/24mm/customized • Density: 1300g-3700gsm More Than 48 Colors To Be Chosen Color: Office Building, Office, Meeting Room, Multi- Application: Function Hall, Etc. China • Origin: • NRC: 0.80-0.85 • Transport Package: Carton Box & Pallet • Function: Interior Decoration And Sound Absorbing Warranty: 5 Years

### **Key Features**

Material: Premium polyester fiber (non-toxic, odorless, and environmentally friendly) Thickness: 12mm (optimal balance between sound absorption and space efficiency) Shape & Size: Square panels (common sizes: 600x600mm, 500x500mm; customizable options available) Sound Absorption: Effective mid-to-high frequency absorption (NRC up to 0.8-1.0) Lightweight & Durable: Easy to install and long-lasting Aesthetic Options: Available in multiple colors, textures, and surface finishes (felt, perforated, etc.)