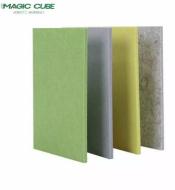

## **Product Specification**

Product Name: PET Panel Material: 100% Polyester Fiber 1220\*2440mm/1200\*600mm/customized • Standard Size: Thickness: 9/12/24mm/customized • Density: 1300g-3700gsm More Than 48 Colors To Be Chosen Color: Office Building, Office, Meeting Room, Multi- Application: Function Hall, Etc. China • Origin: • NRC: 0.80-0.85 • Transport Package: Carton Box & Pallet • Function: Interior Decoration And Sound Absorbing Warranty: 5 Years

### **Key Features**

Material: Premium polyester fiber (non-toxic, odorless, and environmentally friendly) Thickness: 12mm (optimal balance between sound absorption and space efficiency) Shape & Size: Square panels (common sizes: 600x600mm, 500x500mm; customizable options available) Sound Absorption: Effective mid-to-high frequency absorption (NRC up to 0.8-1.0) Lightweight & Durable: Easy to install and long-lasting Aesthetic Options: Available in multiple colors, textures, and surface finishes (felt, perforated, etc.)