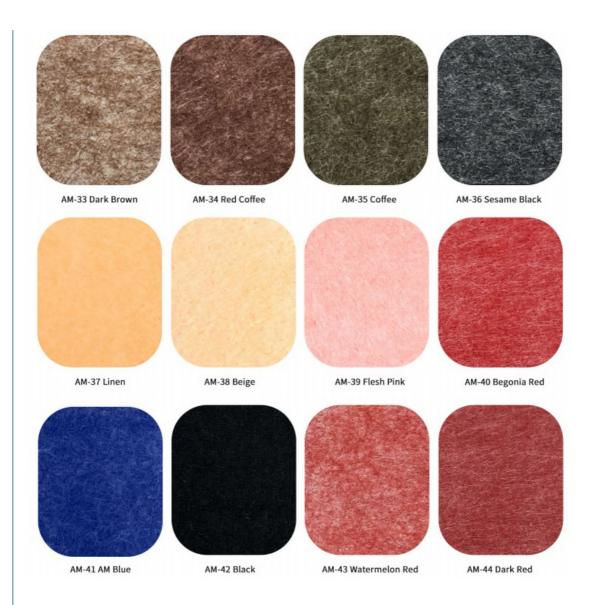

#### Installation Methods

Glue Mounting: Directly adhered to walls/ceilings with acoustic adhesive Suspension System: Integrated into grid ceilings (T-bar systems)

**Details Images** 

AM-05 Longan Yellow

AM-06 Deep Camel

AM-07 Pure Camel

AM-08 Copper