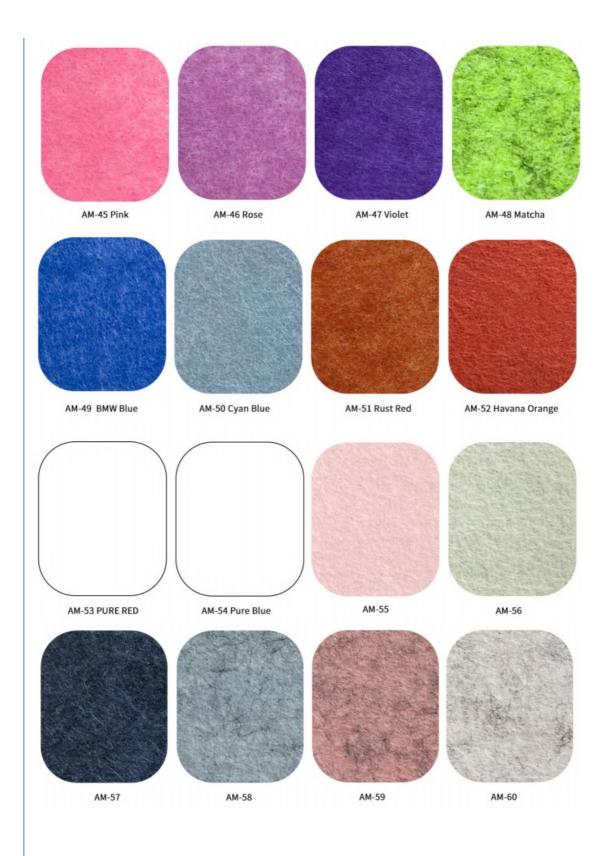

## **Product Specification**

Product Name: PET Panel Material: 100% Polyester Fiber 1220\*2440mm/1200\*600mm/customized • Standard Size: Thickness: 9/12/24mm/customized • Density: 1300g-3700gsm More Than 48 Colors To Be Chosen Color: Office Building, Office, Meeting Room, Multi- Application: Function Hall, Etc. China • Origin: • NRC: 0.80-0.85 • Transport Package: Carton Box & Pallet • Function: Interior Decoration And Sound Absorbing Warranty: 5 Years

| Product Name      | Polyester Fiber Acoustic Panel                                |
|-------------------|---------------------------------------------------------------|
| Application       | Walls, Ceilings                                               |
| Material          | 100% Polyester Fiber                                          |
| Thickness         | 9mm / 12mm / 24mm                                             |
| Color             | more than 48 colors options (customizable upon request)       |
| Size              | 1220*2440mm / 1200*600mm(custom sizes available)              |
| Fire Rating       | Class B                                                       |
| Eco-Certification | Meets E1 environmental standards, formaldehyde-free, odorless |

### **Key Features**

Material: Premium polyester fiber (non-toxic, odorless, and environmentally friendly) Thickness: 12mm (optimal balance between sound absorption and space efficiency) Shape & Size: Square panels (common sizes: 600x600mm, 500x500mm; customizable options available) Sound Absorption: Effective mid-to-high frequency absorption (NRC up to 0.8-1.0) Lightweight & Durable: Easy to install and long-lasting Aesthetic Options: Available in multiple colors, textures, and surface finishes (felt, perforated, etc.)