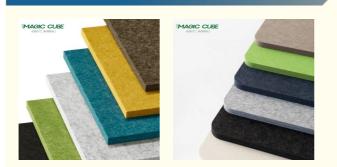

## **Product Specification**

Product Name: PET Panel Material: 100% Polyester Fiber 1220\*2440mm/1200\*600mm/customized • Standard Size: Thickness: 9/12/24mm/customized • Density: 1300g-3700gsm More Than 48 Colors To Be Chosen Color: Office Building, Office, Meeting Room, Multi- Application: Function Hall, Etc. China • Origin: • NRC: 0.80-0.85 • Transport Package: Carton Box & Pallet • Function: Interior Decoration And Sound Absorbing Warranty: 5 Years

### **Key Features**

Material: Premium polyester fiber (non-toxic, odorless, and environmentally friendly) Thickness: 12mm (optimal balance between sound absorption and space efficiency) Shape & Size: Square panels (common sizes: 600x600mm, 500x500mm; customizable options available) Sound Absorption: Effective mid-to-high frequency absorption (NRC up to 0.8-1.0) Lightweight & Durable: Easy to install and long-lasting Aesthetic Options: Available in multiple colors, textures, and surface finishes (felt, perforated, etc.)