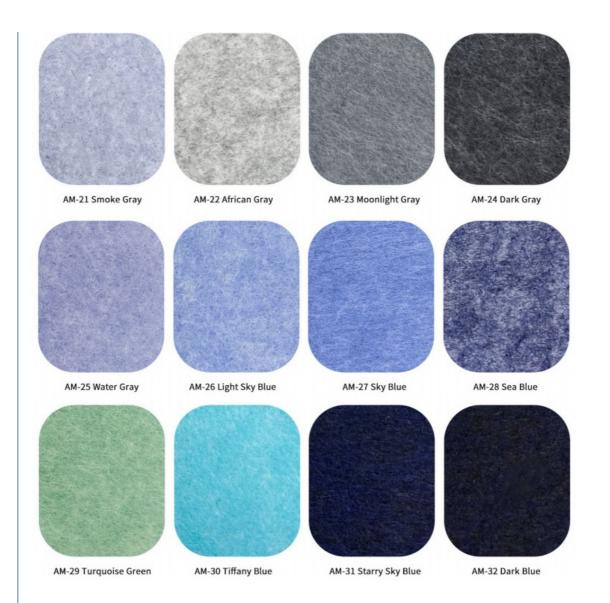

#### Installation Methods

Glue Mounting: Directly adhered to walls/ceilings with acoustic adhesive Suspension System: Integrated into grid ceilings (T-bar systems)

**Details Images** 

AM-05 Longan Yellow

AM-06 Deep Camel

AM-07 Pure Camel

AM-08 Copper