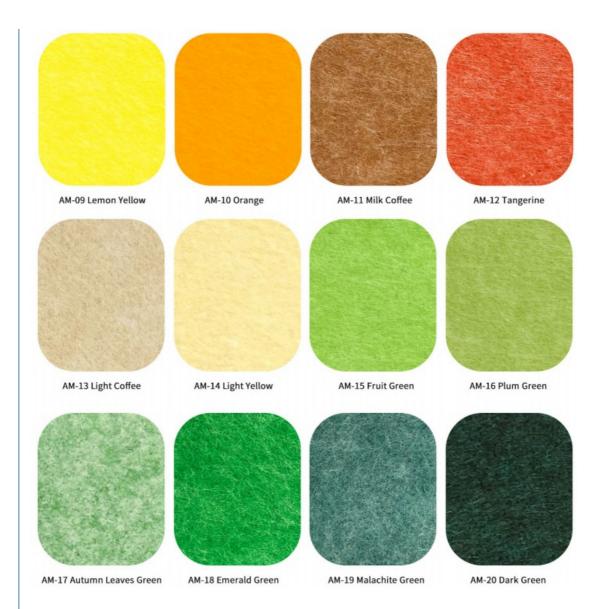

#### Installation Methods

Glue Mounting: Directly adhered to walls/ceilings with acoustic adhesive Suspension System: Integrated into grid ceilings (T-bar systems)

**Details Images** 

AM-05 Longan Yellow

AM-06 Deep Camel

AM-07 Pure Camel

AM-08 Copper