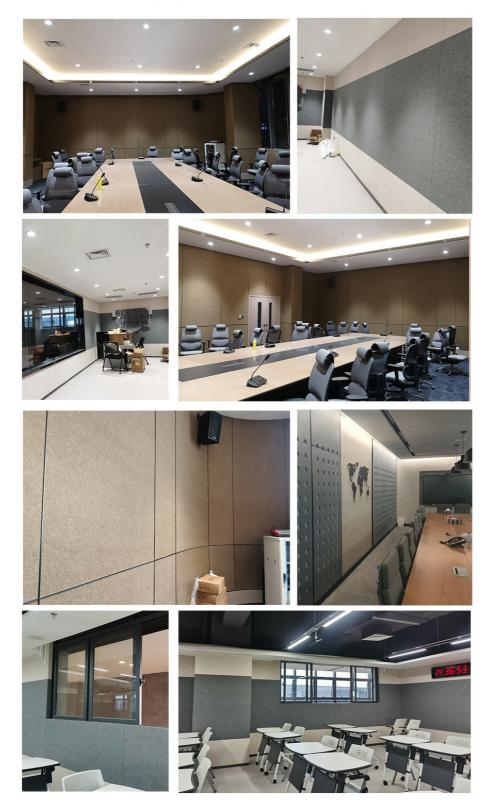

### Applications

Offices (meeting rooms, open-plan workspaces) Educational Institutions (classrooms, lecture halls) Hospitality (hotels, restaurants, lounges) Entertainment Venues (cinemas, studios, theaters) Residential Spaces (home theaters, living rooms, bedrooms)

#### Installation Methods

Glue Mounting: Directly adhered to walls/ceilings with acoustic adhesive Suspension System: Integrated into grid ceilings (T-bar systems)

**Details Images** 

AM-05 Longan Yellow