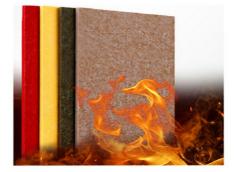

| Product Name      | Polyester Fiber Acoustic Panel                                |
|-------------------|---------------------------------------------------------------|
| Application       | Walls, Ceilings                                               |
| Material          | 100% Polyester Fiber                                          |
| Thickness         | 9mm / 12mm / 24mm                                             |
| Color             | more than 48 colors options (customizable upon request)       |
| Size              | 1220*2440mm / 1200*600mm(custom sizes available)              |
| Fire Rating       | Class B                                                       |
| Eco-Certification | Meets E1 environmental standards, formaldehyde-free, odorless |