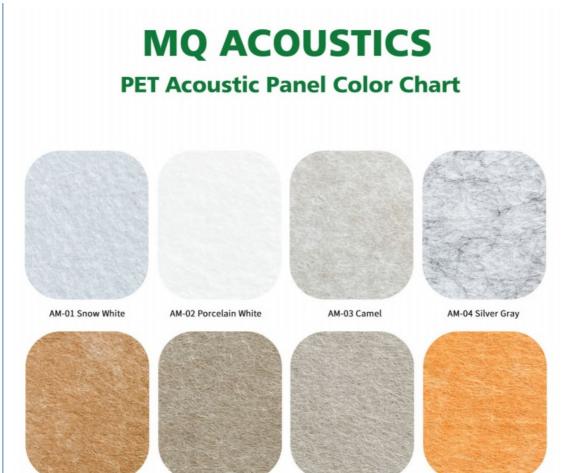

#### Installation Methods

Glue Mounting: Directly adhered to walls/ceilings with acoustic adhesive Suspension System: Integrated into grid ceilings (T-bar systems)

**Details Images** 

AM-05 Longan Yellow

AM-06 Deep Camel

AM-07 Pure Camel

AM-08 Copper