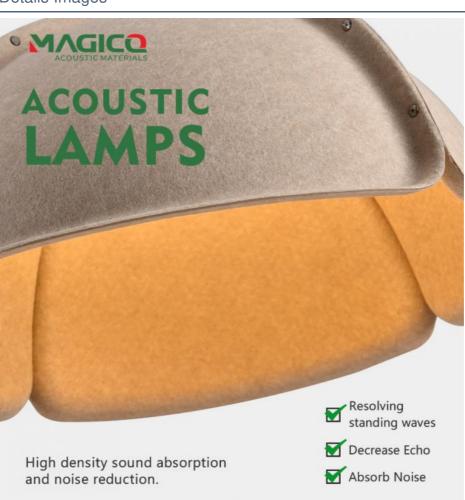

#### 3D Acoustic Lamp

Redefine your space with our high-quality 100% polyester lampshades—lightweight yet built to resist humidity and prolonged sun exposure. The woven fabric evenly disperses LED illumination, creating a soft, ambient atmosphere ideal for modern, rustic, or creative interiors. Easy maintenance lets you keep them looking fresh: simply wipe the surface or remove the cover for a quick machine wash. Choose from rich, fade-resistant tones and textures reminiscent of linen or silk, all at affordable prices. Made using recycled materials, these shades reflect a commitment to sustainability while delivering timeless visual appeal—perfect for homes, cafés, and stylish commercial spaces.

# Sound absorption and noise reduction stronger

The highest sound absorption coefficient (NRc) is above 0.87 in the range of 125~4000HZ noise

# Sound-absorbing principleof sound-absorbing board

When sound waves enter the porous sound-absorbing materia Due to the viscous resistance of the air, the vibration friction between the air and the hole wall A considerable part of the sound energy is converted into heat energy and absorbed