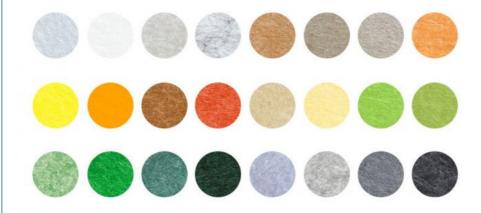

|
| Packing        | Carton Packing                                                                                                     |
| Size           | D32.5*H40cm                                                                                                        |
| Color          | Customization                                                                                                      |
| Featrues       | sound absorption, Easy installation                                                                                |
| Application    | Concert halls, theaters, piano rooms, auditoriums, corridors, gymnasiums, conference rooms, multi-functional halls |

# **Details Images**



# Colorful, Casual Choice

Live a personalized life



# **Various Colors Available**



# Authoritative Quality Inspection Report



# Sound absorption and noise reduction stronger

The highest sound absorption coefficient (NRc) is above 0.87 in the range of 125~4000HZ noise



# Sound-absorbing principleof sound-absorbing board

When sound waves enter the porous sound-absorbing materia Due to the viscous resistance of the air, the vibration friction between the air and the hole wall A considerable part of the sound energy is converted into heat energy and absorbed



# Sound absorption and noise reduction stronger

The highest sound absorption coefficient (NRc) is above 0.87 in the range of 125~4000HZ noise



# Sound-absorbing principleof sound-absorbing board

When sound waves enter the porous sound-absorbing materia Due to the viscous resistance of the air, the vibratio