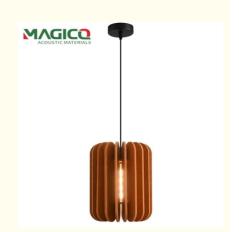

# Living Room Luxury Color Home PET Felt Lampshade Sound-absorbing Cotton Lighting Shade Chandelier

#### 3D Acoustic Lamp

Redefine your space with our high-quality 100% polyester lampshades—lightweight yet built to resist humidity and prolonged sun exposure. The woven fabric evenly disperses LED illumination, creating a soft, ambient atmosphere ideal for modern, rustic, or creative interiors. Easy maintenance lets you keep them looking fresh: simply wipe the surface or remove the cover for a quick machine wash. Choose from rich, fade-resistant tones and textures reminiscent of linen or silk, all at affordable prices. Made using recycled materials, these shades reflect a commitment to sustainability while delivering timeless visual appeal—perfect for homes, cafés, and stylish commercial spaces.

| Name           | 3D Acoustic Lamp                                                                                                   |
|----------------|--------------------------------------------------------------------------------------------------------------------|
| Basic Material | 100% Polyester Fiber                                                                                               |
| Packing        | Carton Packing                                                                                                     |
| Size           | D32.5*H40cm                                                                                                        |
| Color          | Customization                                                                                                      |
| Featrues       | sound absorption, Easy installation                                                                                |
| Application    | Concert halls, theaters, piano rooms, auditoriums, corridors, gymnasiums, conference rooms, multi-functional halls |