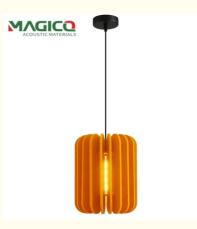

# Living Room Luxury Color Home PET Felt Lampshade Sound-absorbing Cotton Lighting Shade Chandelier

#### 3D Acoustic Lamp

Redefine your space with our high-quality 100% polyester lampshades—lightweight yet built to resist humidity and prolonged sun exposure. The woven fabric evenly disperses LED illumination, creating a soft, ambient atmosphere ideal for modern, rustic, or creative interiors. Easy maintenance lets you keep them looking fresh: simply wipe the surface or remove the cover for a quick machine wash. Choose from rich, fade-resistant tones and textures reminiscent of linen or silk, all at affordable prices. Made using recycled materials, these shades reflect a commitment to sustainability while delivering timeless visual appeal—perfect for homes, cafés, and stylish commercial spaces.

| Name           | 3D Acoustic Lamp                                                                                                   |
|----------------|--------------------------------------------------------------------------------------------------------------------|
| Basic Material | 100% Polyester Fiber                                                                                               |
| Packing        | Carton Packing                                                                                                     |
| Size           | D32.5*H40cm                                                                                                        |
| Color          | Customization                                                                                                      |
| Featrues       | sound absorption, Easy installation                                                                                |
| Application    | Concert halls, theaters, piano rooms, auditoriums, corridors, gymnasiums, conference rooms, multi-functional halls |