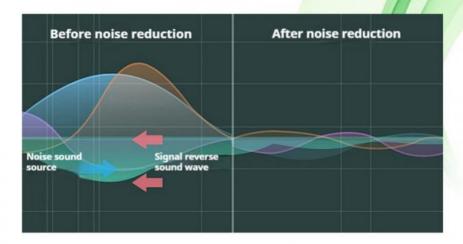

# Sound absorption and noise reduction stronger

The highest sound absorption coefficient (NRc) is above 0.87 in the range of 125~4000HZ noise

# Sound-absorbing principleof sound-absorbing board

When sound waves enter the porous sound-absorbing materia Due to the viscous resistance of the air, the vibration friction between the air and the hole wall A considerable part of the sound energy is converted into heat energy and absorbed