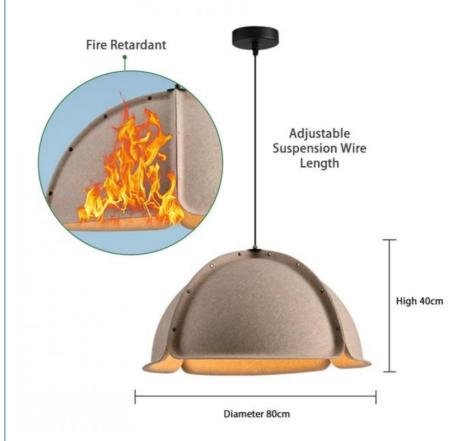

## **Product Specification**

Product Name: 3D Acoustic Lamp

Base Material: PET Fiber
Surface: 100% Polyester
Color: Customization
Package: Carton Box

Feature: Sound Absorption, Decorative, Waterproof
 Application: Apartment, Commercial Offices, Music Studios

• Size: D32.5\*H40cm

Our Product Introduction

| Name           | 3D Acoustic Lamp                                                                                                   |
|----------------|--------------------------------------------------------------------------------------------------------------------|
| Basic Material | 100% Polyester Fiber                                                                                               |
| Packing        | Carton Packing                                                                                                     |
| Size           | D32.5*H40cm                                                                                                        |
| Color          | Customization                                                                                                      |
| Featrues       | sound absorption, Easy installation                                                                                |
| Application    | Concert halls, theaters, piano rooms, auditoriums, corridors, gymnasiums, conference rooms, multi-functional halls |