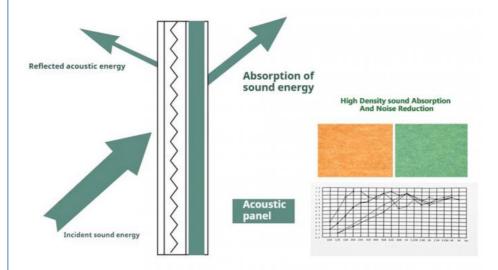

# Sound-absorbing principleof sound-absorbing board

When sound waves enter the porous sound-absorbing materia Due to the viscous resistance of the air, the vibration friction between the air and the hole wall A considerable part of the sound energy is converted into heat energy and absorbed