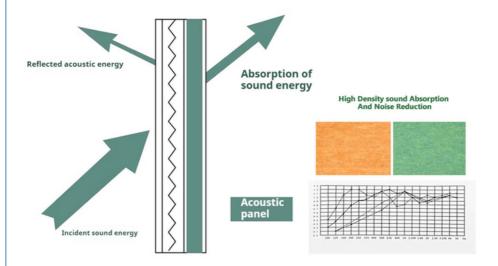

# Sound absorption and noise reduction stronger

The highest sound absorption coefficient (NRc) is above 0.87 in the range of 125~4000HZ noise

# Sound-absorbing principleof sound-absorbing board

When sound waves enter the porous sound-absorbing materia Due to the viscous resistance of the air, the vibration friction between the air and the hole wall A considerable part of the sound energy is converted into heat energy and absorbed