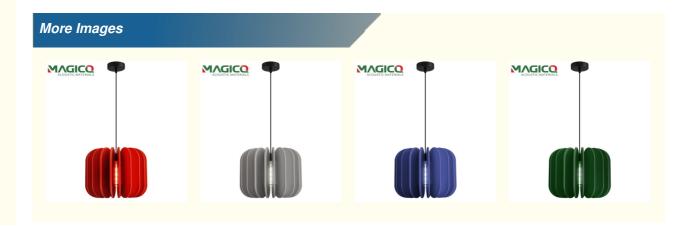

Acoustic Panel**

#### **Basic Information**

. Place of Origin: Guangdong, China Brand Name: MQ Acoustic · Certification: CE, ASTM, ISO Model Number: 3D Acoustic Lamp

• Minimum Order Quantity: 10 pieces

• Price: \$48.9/pieces 10-199 pieces

· Packaging Details: Carton Box • Delivery Time: 8-15 days Payment Terms: T/T

. Supply Ability: 1000 pieces per week



## **Product Specification**

• Product Name: 3D Acoustic Lamp

Base Material: PET Fiber · Surface: 100% Polyester · Color: Customization · Package: Carton Box

• Feature: Sound Absorption, Decorative, Waterproof Apartment, Commercial Offices, Music Studios Application:

D50\*H39cm Size:

• Highlight: Modern Office Acoustic Panel,

Polyester Fiber Acoustic Panel, Interior Lighting Shade Acoustic Panel



Our Product Introduction



## **Products Introduction**

#### 3D Acoustic Lamp

Our 100 % polyester lampshades blend featherlight form with rugged moisture and UV defense, preserving vibrant tones in any setting. Their precision micro-mesh softly diffuses LED light into a cozy, uniform glow that suits modern, rustic, or boho interiors. Cleanup takes seconds—wipe the surface or unzip and machine-wash the cover. Offered in fade-proof palettes and linen- or silk-inspired weaves at wallet-friendly prices. Made from recycled fibers, each shade embodies sustainable craftsmanship without sacrificing elegance—ideal for homes, cafés, boutique hotels, or creative studios seeking dependable style and performance.

| Name           | 3D Acoustic Lamp