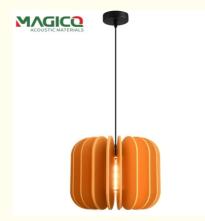

#### 3D Acoustic Lamp

Our 100 % polyester lampshades blend featherlight form with rugged moisture and UV defense, preserving vibrant tones in any setting. Their precision micro-mesh softly diffuses LED light into a cozy, uniform glow that suits modern, rustic, or boho interiors. Cleanup takes seconds—wipe the surface or unzip and machine-wash the cover. Offered in fade-proof palettes and linen- or silk-inspired weaves at wallet-friendly prices. Made from recycled fibers, each shade embodies sustainable craftsmanship without sacrificing elegance—ideal for homes, cafés, boutique hotels, or creative studios seeking dependable style and performance.

| Name           | 3D Acoustic Lamp                                                                                                   |
|----------------|--------------------------------------------------------------------------------------------------------------------|
| Basic Material | 100% Polyester Fiber                                                                                               |
| Packing        | Carton Packing                                                                                                     |
| Size           | D50*H39cm                                                                                                          |
| Color          | Customization                                                                                                      |
|                | sound absorption, Easy installation                                                                                |
| Application    | Concert halls, theaters, piano rooms, auditoriums, corridors, gymnasiums, conference rooms, multi-functional halls |