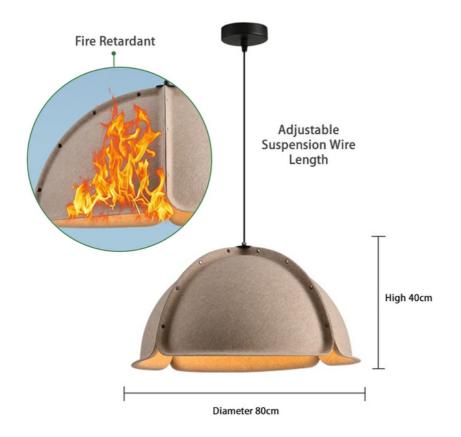

## **Product Specification**

• Product Name: 3D Acoustic Lamp

Base Material: PET Fiber · Surface: 100% Polyester · Color: Customization · Package: Carton Box

• Feature: Sound Absorption, Decorative, Waterproof Apartment, Commercial Offices, Music Studios Application:

D50\*H39cm Size:

• Highlight: Modern Office Acoustic Panel,

Polyester Fiber Acoustic Panel, Interior Lighting Shade Acoustic Panel

Our Product Introduction

| Name           | 3D Acoustic Lamp                                                                                                   |
|----------------|--------------------------------------------------------------------------------------------------------------------|
| Basic Material | 100% Polyester Fiber                                                                                               |
| Packing        | Carton Packing                                                                                                     |
| Size           | D50*H39cm                                                                                                          |
| Color          | Customization                                                                                                      |
|                | sound absorption, Easy installation                                                                                |
| Application    | Concert halls, theaters, piano rooms, auditoriums, corridors, gymnasiums, conference rooms, multi-functional halls |