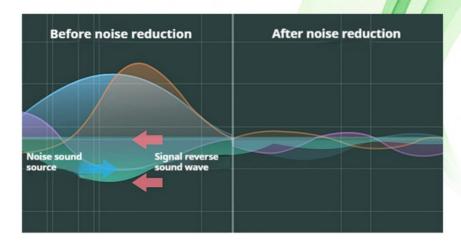

# Sound absorption and noise reduction stronger

The highest sound absorption coefficient (NRc) is above 0.87 in the range of 125~4000HZ noise

# Sound-absorbing principleof sound-absorbing board

When sound waves enter the porous sound-absorbing materia Due to the viscous resistance of the air, the vibration friction between the air and the hole wall A considerable part of the sound energy is converted into heat energy and absorbed