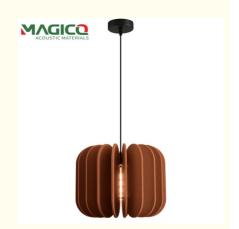

#### 3D Acoustic Lamp

Our 100 % polyester lampshades blend featherlight form with rugged moisture and UV defense, preserving vibrant tones in any setting. Their precision micro-mesh softly diffuses LED light into a cozy, uniform glow that suits modern, rustic, or boho interiors. Cleanup takes seconds—wipe the surface or unzip and machine-wash the cover. Offered in fade-proof palettes and linen- or silk-inspired weaves at wallet-friendly prices. Made from recycled fibers, each shade embodies sustainable craftsmanship without sacrificing elegance—ideal for homes, cafés, boutique hotels, or creative studios seeking dependable style and performance.

| Name           | 3D Acoustic Lamp                                                                                                   |
|----------------|--------------------------------------------------------------------------------------------------------------------|
| Basic Material | 100% Polyester Fiber                                                                                               |
| Packing        | Carton Packing                                                                                                     |
| Size           | D50*H39cm                                                                                                          |
| Color          | Customization                                                                                                      |
|                | sound absorption, Easy installation                                                                                |
| Application    | Concert halls, theaters, piano rooms, auditoriums, corridors, gymnasiums, conference rooms, multi-functional halls |