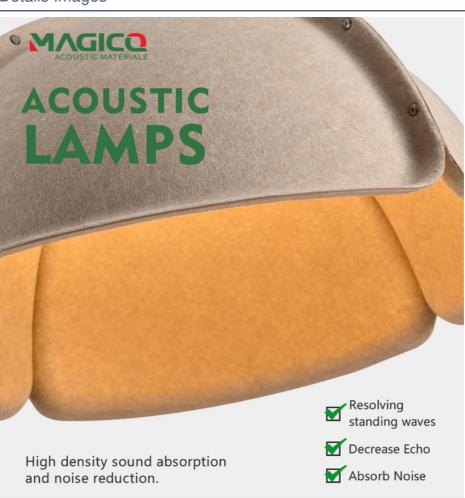

# Sound absorption and noise reduction stronger

The highest sound absorption coefficient (NRc) is above 0.87 in the range of 125~4000HZ noise

# Sound-absorbing principleof sound-absorbing board

When sound waves enter the porous sound-absorbing materia Due to the viscous resistance of the air, the vibration friction between the air and the hole wall A considerable part of the sound energy is converted into heat energy and absorbed