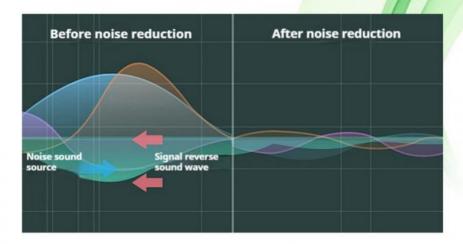

## Sound absorption and noise reduction stronger

The highest sound absorption coefficient (NRc) is above 0.87 in the range of 125~4000HZ noise