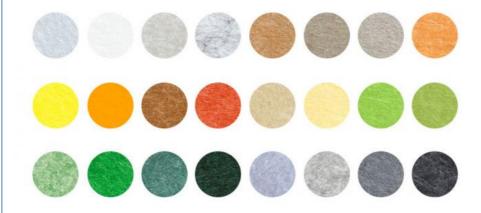

|
| Packing        | Carton Packing                                                                                                     |
| Size           | L200*W80*H40cm                                                                                                     |
| Color          | Customization                                                                                                      |
| Featrues       | sound absorption, Easy installation                                                                                |
| Application    | Concert halls, theaters, piano rooms, auditoriums, corridors, gymnasiums, conference rooms, multi-functional halls |

#### **Details Images**



## Colorful, Casual Choice

Live a personalized life



### **Various Colors Available**



# Authoritative Quality Inspection Report



## Sound absorption and noise reduction stronger

The highest sound absorption coefficient (NRc) is above 0.87 in the range of 125~4000HZ noise



#### Sound-absorbing principleof sound-absorbing board

When sound waves enter the porous sound-absorbing materia Due to the viscous resistance of the air, the vibration friction between the air and the hole wall A considerable part of the sound energy is converted into heat energy and absorbed



## Sound absorption and noise reduction stronger

The highest sound absorption coefficient (NRc) is above 0.87 in the range of 125~4000HZ noise



#### Sound-absorbing principleof sound-absorbing board

When sound waves enter the porous sound-absorbing materia Due to the viscous resistance of the air, the