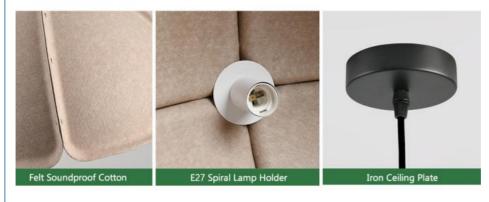

#### **Product Specification**

• Product Name: 3D Acoustic Lamp

Base Material: PET Fiber . Surface: 100% Polyester Customization · Color: · Package: Carton Box

Sound Absorption, Decorative, Waterproof . Feature: Application: Apartment, Commercial Offices, Music Studios

| Name           | 3D Acoustic Lamp                                                                                                   |
|----------------|--------------------------------------------------------------------------------------------------------------------|
| Basic Material | 100% Polyester Fiber                                                                                               |
| Packing        | Carton Packing                                                                                                     |
| Size           | L200*W80*H40cm                                                                                                     |
| Color          | Customization                                                                                                      |
| Featrues       | sound absorption, Easy installation                                                                                |
| Application    | Concert halls, theaters, piano rooms, auditoriums, corridors, gymnasiums, conference rooms, multi-functional halls |