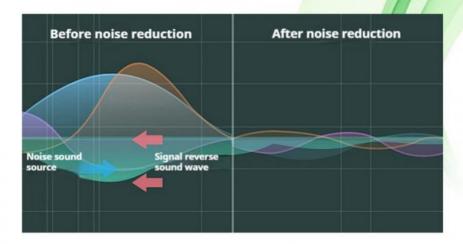

## Sound absorption and noise reduction stronger

The highest sound absorption coefficient (NRc) is above 0.87 in the range of 125~4000HZ noise

#### Sound-absorbing principleof sound-absorbing board

When sound waves enter the porous sound-absorbing materia Due to the viscous resistance of the air, the vibration friction between the air and the hole wall A considerable part of the sound energy is converted into heat energy and absorbed