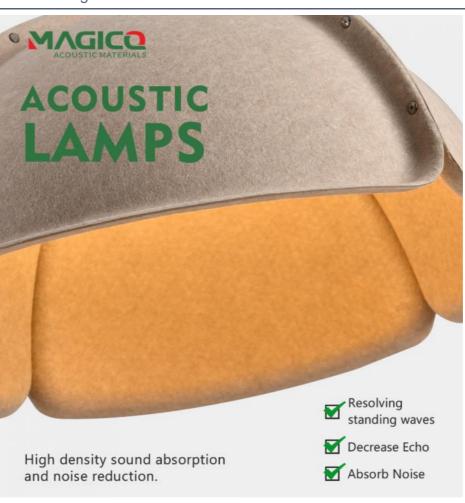

## Sound absorption and noise reduction stronger

The highest sound absorption coefficient (NRc) is above 0.87 in the range of 125~4000HZ noise

#### Sound-absorbing principleof sound-absorbing board

When sound waves enter the porous sound-absorbing materia Due to the viscous resistance of the air, the vibration friction between the air and the hole wall A considerable part of the sound energy is converted into heat energy and absorbed