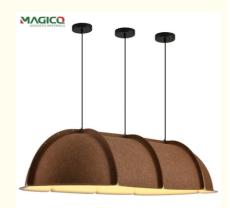

#### 3D Acoustic Lamp

Transform any interior with our premium 100% polyester lamp shades, engineered to endure humidity and UV exposure while staying feather-light. The precision-knit micro-mesh fabric diffuses LED light into a warm, even glow—ideal for modern, farmhouse, or eclectic décor. Care is hassle-free: simply wipe clean or unzip covers for machine laundering. Available in a curated selection of fade-resistant hues and linen- or silk-inspired textures at competitive prices. Made from post-consumer recycled polyester, these shades unite eco-conscious innovation with refined elegance—perfect for homes, cafés, boutique hotels, and coworking spaces.

| Name           | 3D Acoustic Lamp                                                                                                   |
|----------------|--------------------------------------------------------------------------------------------------------------------|
| Basic Material | 100% Polyester Fiber                                                                                               |
| Packing        | Carton Packing                                                                                                     |
| Size           | L200*W80*H40cm                                                                                                     |
| Color          | Customization                                                                                                      |
| Featrues       | sound absorption, Easy installation                                                                                |
| Application    | Concert halls, theaters, piano rooms, auditoriums, corridors, gymnasiums, conference rooms, multi-functional halls |