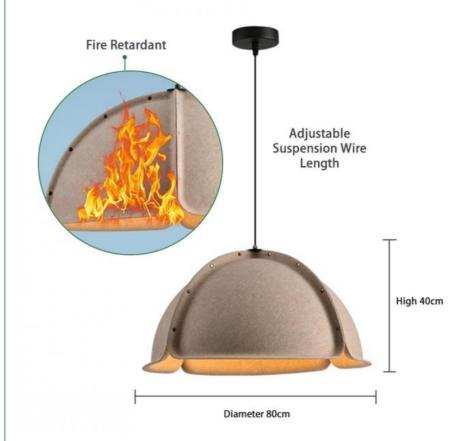

L200\*W80\*H40cm Size:

| Name           | 3D Acoustic Lamp                                                                                                   |
|----------------|--------------------------------------------------------------------------------------------------------------------|
| Basic Material | 100% Polyester Fiber                                                                                               |
| Packing        | Carton Packing                                                                                                     |
| Size           | L200*W80*H40cm                                                                                                     |
| Color          | Customization                                                                                                      |
| Featrues       | sound absorption, Easy installation                                                                                |
| Application    | Concert halls, theaters, piano rooms, auditoriums, corridors, gymnasiums, conference rooms, multi-functional halls |