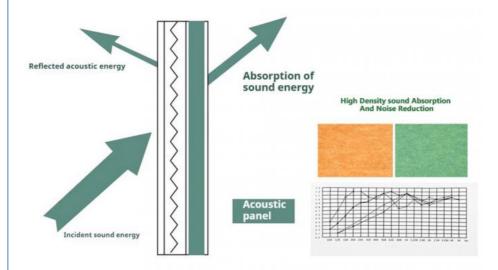

#### Sound-absorbing principleof sound-absorbing board

When sound waves enter the porous sound-absorbing materia Due to the viscous resistance of the air, the vibration friction between the air and the hole wall A considerable part of the sound energy is converted into heat energy and absorbed