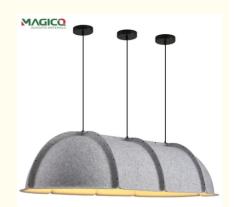

#### 3D Acoustic Lamp

Transform any interior with our premium 100% polyester lamp shades, engineered to endure humidity and UV exposure while staying feather-light. The precision-knit micro-mesh fabric diffuses LED light into a warm, even glow—ideal for modern, farmhouse, or eclectic décor. Care is hassle-free: simply wipe clean or unzip covers for machine laundering. Available in a curated selection of fade-resistant hues and linen- or silk-inspired textures at competitive prices. Made from post-consumer recycled polyester, these shades unite eco-conscious innovation with refined elegance—perfect for homes, cafés, boutique hotels, and coworking spaces.

| Name           | 3D Acoustic Lamp                                                                                                   |
|----------------|--------------------------------------------------------------------------------------------------------------------|
| Basic Material | 100% Polyester Fiber                                                                                               |
| Packing        | Carton Packing                                                                                                     |
| Size           | L200*W80*H40cm                                                                                                     |
| Color          | Customization                                                                                                      |
| Featrues       | sound absorption, Easy installation                                                                                |
| Application    | Concert halls, theaters, piano rooms, auditoriums, corridors, gymnasiums, conference rooms, multi-functional halls |