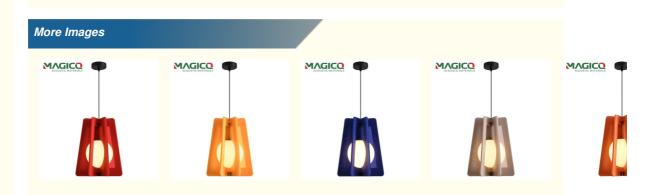

### **3D Acoustic Lamp**

Discover our exclusive polyester lampshades, engineered to resist moisture and UV exposure while remaining incredibly lightweight. Their advanced micro-weave fabric disperses LED light into a uniform, welcoming glow that suits contemporary, farmhouse, or bohemian interiors alike. Maintenance is a breeze—simply wipe clean or unzip the cover for a quick machine

for more products please visit us on acousticpanelwalls.com

wash. Offered in fade-resistant palettes and linen- or silk-inspired textures at accessible price points. Crafted from premium recycled fibers, these shades merge eco-friendly integrity with refined style, perfect for homes, cafés, and boutique hotels.