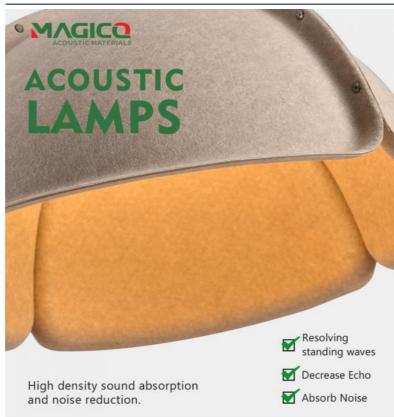

## **Details Images**

Sound-absorbing principleof sound-absorbing board

When sound waves enter the porous sound-absorbing materia Due to the viscous resistance of the air, the vibration friction between the air and the hole wall A considerable part of the sound energy is converted into heat energy and absorbed

Sound-absorbing principleof sound-absorbing board

When sound waves enter the porous sound-absorbing materia Due to the viscous resistance of the air, the vibration friction between the air and the hole wall A considerable part of the sound energy is converted into heat energy and absorbed