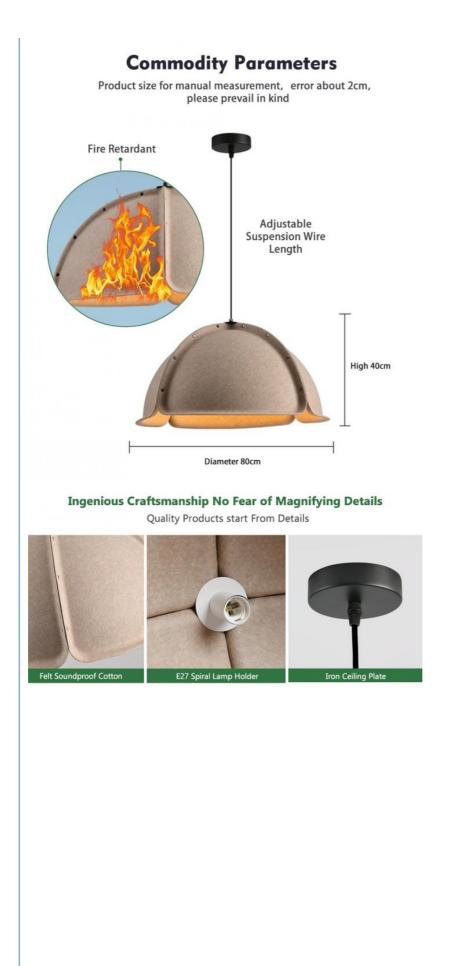

| Name           | 3D Acoustic Lamp                                                                                                   |
|----------------|--------------------------------------------------------------------------------------------------------------------|
| Basic Material | 100% Polyester Fiber                                                                                               |
| Packing        | Carton Packing                                                                                                     |
| Size           | D30*H35cm                                                                                                          |
| Color          | Customization                                                                                                      |
| Featrues       | sound absorption, Easy installation                                                                                |
| Application    | Concert halls, theaters, piano rooms, auditoriums, corridors, gymnasiums, conference rooms, multi-functional halls |