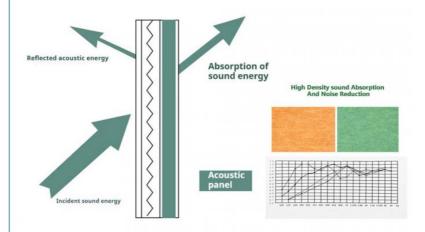

### **Details Images**

Sound-absorbing principleof sound-absorbing board

When sound waves enter the porous sound-absorbing materia Due to the viscous resistance of the air, the vibration friction between the air and the hole wall A considerable part of the sound energy is converted into heat energy and absorbed

Sound-absorbing principleof sound-absorbing board

When sound waves enter the porous sound-absorbing materia Due to the viscous resistance of the air, the vibration friction between the air and the hole wall A considerable part of the sound energy is converted into heat energy and absorbed