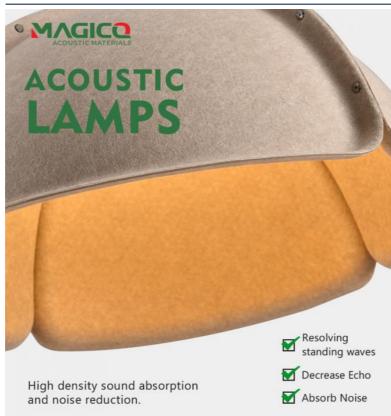

### **Details Images**

Sound-absorbing principleof sound-absorbing board

When sound waves enter the porous sound-absorbing materia Due to the viscous resistance of the air, the vibration friction between the air and the hole wall A considerable part of the sound energy is converted into heat energy and absorbed

Sound-absorbing principleof sound-absorbing board

When sound waves enter the porous sound-absorbing materia Due to the viscous resistance of the air, the vibration friction between the air and the hole wall A considerable part of the sound energy is converted into heat energy and absorbed