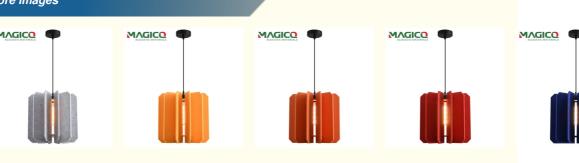

## Modern Acoustic Chandelier Hotel Indoor Sound Absorbing PET Felt Acoustic Lampshade For Living Room

| Basic Information                                                                                                                                                                                                                                              |                                                                                                                                                                            |  |
|----------------------------------------------------------------------------------------------------------------------------------------------------------------------------------------------------------------------------------------------------------------|----------------------------------------------------------------------------------------------------------------------------------------------------------------------------|--|
| <ul> <li>Place of Origin:</li> <li>Brand Name:</li> <li>Certification:</li> <li>Model Number:</li> <li>Minimum Order Quantity:</li> <li>Price:</li> <li>Packaging Details:</li> <li>Delivery Time:</li> <li>Payment Terms:</li> <li>Supply Ability:</li> </ul> | Guangdong, China<br>MQ Acoustic<br>CE, ASTM, ISO<br>3D Acoustic Lamp<br>10 pieces<br>\$48.9/pieces 10-199 pieces<br>Carton Box<br>8-15 days<br>T/T<br>1000 pieces per week |  |
| Product Specification                                                                                                                                                                                                                                          |                                                                                                                                                                            |  |
| <ul> <li>Product Name:</li> <li>Base Material:</li> <li>Surface:</li> <li>Color:</li> <li>Package:</li> <li>Feature:</li> <li>Application:</li> <li>Size:</li> </ul>                                                                                           | 3D Acoustic Lamp<br>PET Fiber<br>100% Polyester<br>Customization<br>Carton Box<br>Sound Absorption, Decorative, Wat<br>Apartment,Commercial Offices,Mus<br>D42*H40cm       |  |
|                                                                                                                                                                                                                                                                |                                                                                                                                                                            |  |
| More Images                                                                                                                                                                                                                                                    |                                                                                                                                                                            |  |
|                                                                                                                                                                                                                                                                |                                                                                                                                                                            |  |

#### **3D Acoustic Lamp**

Brighten any room with our advanced 100 % polyester lampshades. Feather-light yet fortified against moisture and UV, their micro-lattice weave softly diffuses LED light into a warm, inviting glow—perfect for modern, farmhouse, or bohemian interiors. Upkeep is effortless: dust gently or unzip covers for machine washing. Choose from fade-resistant palettes and linen- or silk-

| Name           | 3D Acoustic Lamp                                                                                                   |
|----------------|--------------------------------------------------------------------------------------------------------------------|
| Basic Material | 100% Polyester Fiber                                                                                               |
| Packing        | Carton Packing                                                                                                     |
| Size           | D42*H40cm                                                                                                          |
| Color          | Customization                                                                                                      |
| Featrues       | sound absorption, Easy installation                                                                                |
| Application    | Concert halls, theaters, piano rooms, auditoriums, corridors, gymnasiums, conference rooms, multi-functional halls |