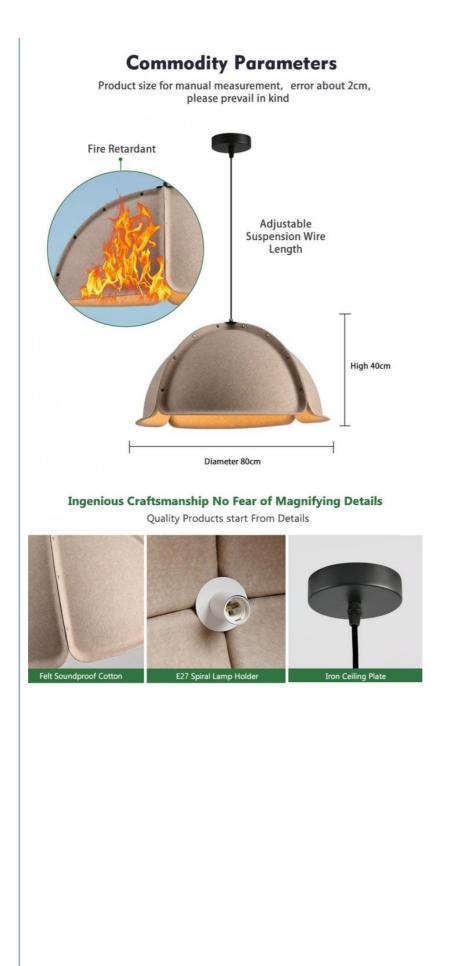

## Modern Acoustic Chandelier Hotel Indoor Sound Absorbing PET Felt Acoustic Lampshade For Living Room

| Basic Information                                                                                                                                                                                                                                              |                                                                                                                                                                            |  |
|----------------------------------------------------------------------------------------------------------------------------------------------------------------------------------------------------------------------------------------------------------------|----------------------------------------------------------------------------------------------------------------------------------------------------------------------------|--|
| <ul> <li>Place of Origin:</li> <li>Brand Name:</li> <li>Certification:</li> <li>Model Number:</li> <li>Minimum Order Quantity:</li> <li>Price:</li> <li>Packaging Details:</li> <li>Delivery Time:</li> <li>Payment Terms:</li> <li>Supply Ability:</li> </ul> | Guangdong, China<br>MQ Acoustic<br>CE, ASTM, ISO<br>3D Acoustic Lamp<br>10 pieces<br>\$48.9/pieces 10-199 pieces<br>Carton Box<br>8-15 days<br>T/T<br>1000 pieces per week |  |
| Product Specification                                                                                                                                                                                                                                          |                                                                                                                                                                            |  |
| <ul> <li>Product Name:</li> <li>Base Material:</li> <li>Surface:</li> <li>Color:</li> <li>Package:</li> <li>Feature:</li> <li>Application:</li> <li>Size:</li> </ul>                                                                                           | 3D Acoustic Lamp<br>PET Fiber<br>100% Polyester<br>Customization<br>Carton Box<br>Sound Absorption, Decorative, Wat<br>Apartment,Commercial Offices,Mus<br>D42*H40cm       |  |
|                                                                                                                                                                                                                                                                |                                                                                                                                                                            |  |
| More Images                                                                                                                                                                                                                                                    |                                                                                                                                                                            |  |
|                                                                                                                                                                                                                                                                |                                                                                                                                                                            |  |

| Name           | 3D Acoustic Lamp                                                                                                   |
|----------------|--------------------------------------------------------------------------------------------------------------------|
| Basic Material | 100% Polyester Fiber                                                                                               |
| Packing        | Carton Packing                                                                                                     |
| Size           | D42*H40cm                                                                                                          |
| Color          | Customization                                                                                                      |
| Featrues       | sound absorption, Easy installation                                                                                |
| Application    | Concert halls, theaters, piano rooms, auditoriums, corridors, gymnasiums, conference rooms, multi-functional halls |