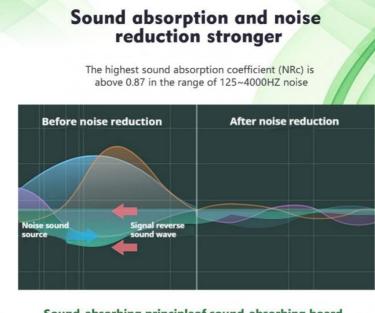

### **Details Images**

Sound-absorbing principleof sound-absorbing board

When sound waves enter the porous sound-absorbing materia Due to the viscous resistance of the air, the vibration friction between the air and the hole wall A considerable part of the sound energy is converted into heat energy and absorbed

Sound-absorbing principleof sound-absorbing board

When sound waves enter the porous sound-absorbing materia Due to the viscous resistance of the air, the vibration friction between the air and the hole wall A considerable part of the sound energy is converted into heat energy and absorbed