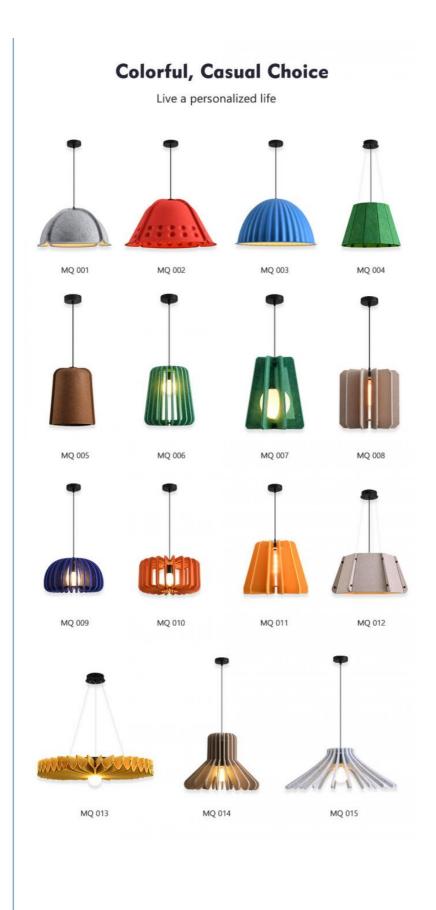

#### **Products Introduction**

#### **3D Acoustic Lamp**

Brighten any room with our advanced 100 % polyester lampshades. Feather-light yet fortified against moisture and UV, their micro-lattice weave softly diffuses LED light into a warm, inviting glow—perfect for modern, farmhouse, or bohemian interiors. Upkeep is effortless: dust gently or unzip covers for machine washing. Choose from fade-resistant palettes and linen- or silk-