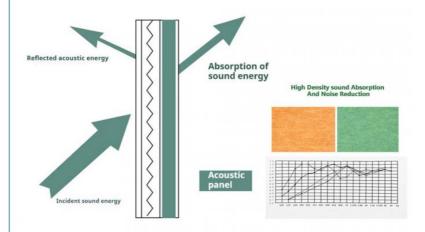

## **Details Images**

Sound-absorbing principleof sound-absorbing board

When sound waves enter the porous sound-absorbing materia Due to the viscous resistance of the air, the vibration friction between the air and the hole wall A considerable part of the sound energy is converted into heat energy and absorbed

Sound-absorbing principleof sound-absorbing board

When sound waves enter the porous sound-absorbing materia Due to the viscous resistance of the air, the vibration friction between the air and the hole wall A considerable part of the sound energy is converted into heat energy and absorbed