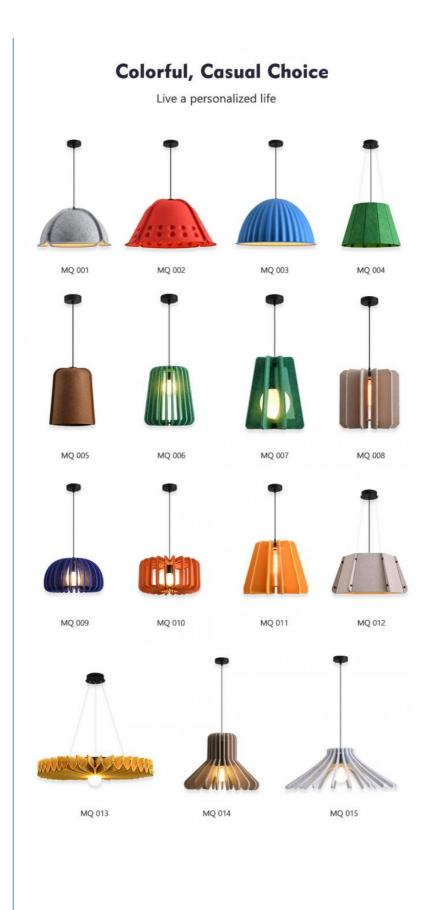

### **3D Acoustic Lamp**

Embrace refined elegance with our 100 % polyester lampshades—featherweight yet engineered to resist moisture and UV damage. Their delicate, semi-translucent weave transforms overhead light into a gentle, ambient glow ideal for contemporary, rustic, or eclectic décors. Maintenance is seamless: simply wipe surfaces or unzip and launder covers. Available in fade-

Our Produ

resistant hues and linen- or silk-inspired textures at competitive prices. Designed for LED compatibility, they deliver cool, energy-efficient illumination. Crafted from recycled fibers, these shades harmonize sustainable practice with sophisticated design, perfect for homes, cafés, and boutique hotel interiors.