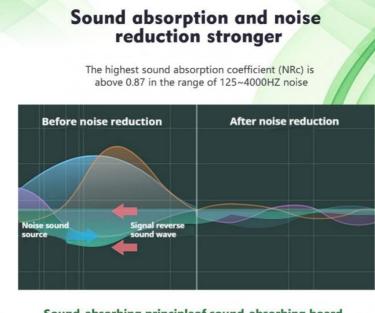

## **Details Images**

Sound-absorbing principleof sound-absorbing board

When sound waves enter the porous sound-absorbing materia Due to the viscous resistance of the air, the vibration friction between the air and the hole wall A considerable part of the sound energy is converted into heat energy and absorbed

Sound-absorbing principleof sound-absorbing board

When sound waves enter the porous sound-absorbing materia Due to the viscous resistance of the air, the vibration friction between the air and the hole wall A considerable part of the sound energy is converted into heat energy and absorbed