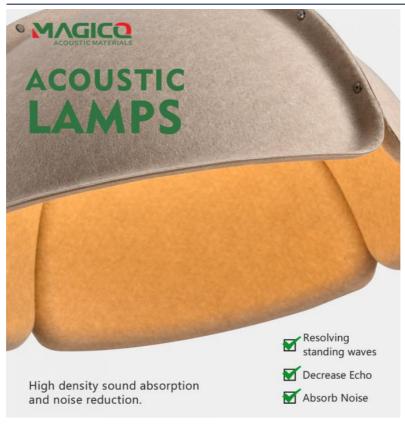

| Name           | 3D Acoustic Lamp                                                                                                   |
|----------------|--------------------------------------------------------------------------------------------------------------------|
| Basic Material | 100% Polyester Fiber                                                                                               |
| Packing        | Carton Packing                                                                                                     |
| Size           | D40*H20cm                                                                                                          |
| Color          | Customization                                                                                                      |
| Featrues       | sound absorption, Easy installation                                                                                |
| Application    | Concert halls, theaters, piano rooms, auditoriums, corridors, gymnasiums, conference rooms, multi-functional halls |