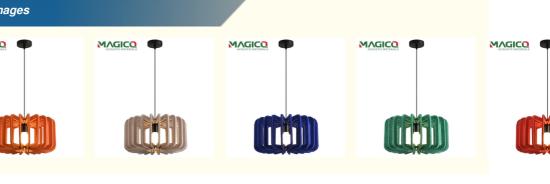

## New Arrival Restaurant Soundproof Lampshade for Office Hotels Cap Shape PET Acoustic Felt Lampshade

|                                                                                                                                                                                                                                                                |                                                                                                                                                                            | - |  |
|----------------------------------------------------------------------------------------------------------------------------------------------------------------------------------------------------------------------------------------------------------------|----------------------------------------------------------------------------------------------------------------------------------------------------------------------------|---|--|
| Basic Information                                                                                                                                                                                                                                              |                                                                                                                                                                            |   |  |
| <ul> <li>Place of Origin:</li> <li>Brand Name:</li> <li>Certification:</li> <li>Model Number:</li> <li>Minimum Order Quantity:</li> <li>Price:</li> <li>Packaging Details:</li> <li>Delivery Time:</li> <li>Payment Terms:</li> <li>Supply Ability:</li> </ul> | Guangdong, China<br>MQ Acoustic<br>CE, ASTM, ISO<br>3D Acoustic Lamp<br>10 pieces<br>\$24.9/pieces 10-199 pieces<br>Carton Box<br>8-15 days<br>T/T<br>1000 pieces per week |   |  |
| Product Specification                                                                                                                                                                                                                                          |                                                                                                                                                                            |   |  |
| <ul> <li>Product Name:</li> <li>Base Material:</li> <li>Surface:</li> <li>Color:</li> <li>Package:</li> <li>Feature:</li> <li>Application:</li> <li>Size:</li> </ul>                                                                                           | 3D Acoustic Lamp<br>PET Fiber<br>100% Polyester<br>Customization<br>Carton Box<br>Sound Absorption, Decorative, Wate<br>Apartment,Commercial Offices,Musi<br>D40*H20cm     | - |  |
| More Images                                                                                                                                                                                                                                                    |                                                                                                                                                                            |   |  |
|                                                                                                                                                                                                                                                                |                                                                                                                                                                            |   |  |