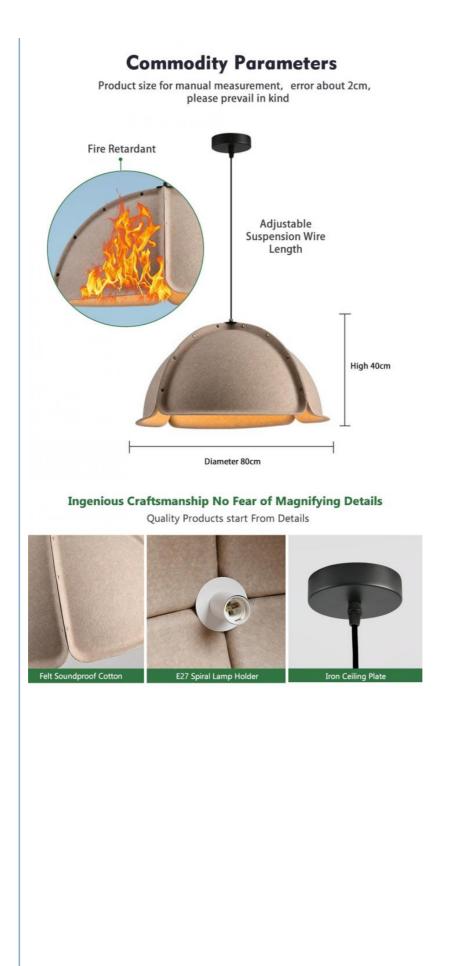

| Name           | 3D Acoustic Lamp                                                                                                   |
|----------------|--------------------------------------------------------------------------------------------------------------------|
| Basic Material | 100% Polyester Fiber                                                                                               |
| Packing        | Carton Packing                                                                                                     |
| Size           | D40*H20cm                                                                                                          |
| Color          | Customization                                                                                                      |
| Featrues       | sound absorption, Easy installation                                                                                |
| Application    | Concert halls, theaters, piano rooms, auditoriums, corridors, gymnasiums, conference rooms, multi-functional halls |