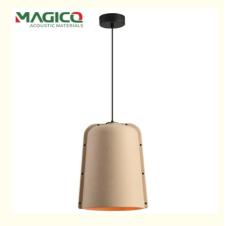

### Felt Pendant Light Shade Living Room Luxury Color Modern Polyester Fiber Sound-absorbing Handmade Lampshade

• Size: D30\*H40cm

• Highlight: Living Room Felt Pendant Light Shade,

Handmade Felt Pendant Light Shade, Modern Felt Pendant Light Shade

#### 3D Acoustic Lamp

Transform any space with artisanal polyester lampshades. Ultra-light yet durable, they resist moisture and UV, preserving vibrant hues in busy kitchens, serene lounges, or chic commercial venues. A finely woven semi-sheer weave casts a warm, even glow for modern, rustic, or eclectic interiors. Maintenance is effortless—wipe clean or detach covers for washing. Available in fade-proof hues and linen or silk textures at budget-friendly rates. LED-ready design ensures bright, cool illumination. Crafted from recycled fibers for sustainable elegance. Ideal for homes, cafés, and boutique hotels seeking functional sophistication.