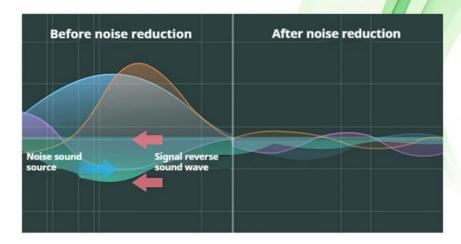

## Sound absorption and noise reduction stronger

The highest sound absorption coefficient (NRc) is above 0.87 in the range of 125~4000HZ noise

### Sound-absorbing principleof sound-absorbing board

When sound waves enter the porous sound-absorbing materia Due to the viscous resistance of the air, the vibration friction between the air and the hole wall A considerable part of the sound energy is converted into heat energy and absorbed