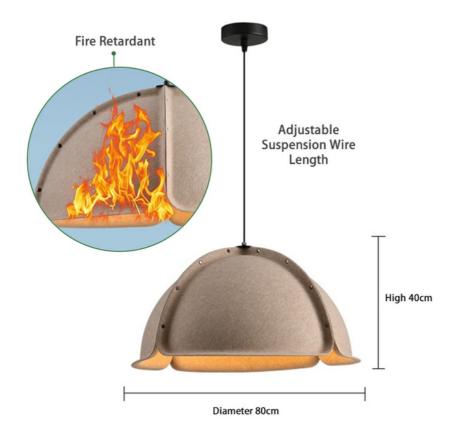

### **Product Specification**

Product Name: 3D Acoustic Lamp

Base Material: PET Fiber
Surface: 100% Polyester
Color: Customization
Package: Carton Box

Feature: Sound Absorption, Decorative, Waterproof
 Application: Apartment, Commercial Offices, Music Studios

• Size: D30\*H40cm

• Highlight: Living Room Felt Pendant Light Shade,

Handmade Felt Pendant Light Shade, Modern Felt Pendant Light Shade

| Name           | 3D Acoustic Lamp                                                                                                   |
|----------------|--------------------------------------------------------------------------------------------------------------------|
| Basic Material | 100% Polyester Fiber                                                                                               |
| Packing        | Carton Packing                                                                                                     |
| Size           | D30*H40cm                                                                                                          |
| Color          | Customization                                                                                                      |
| Featrues       | sound absorption, Easy installation                                                                                |
| Application    | Concert halls, theaters, piano rooms, auditoriums, corridors, gymnasiums, conference rooms, multi-functional halls |