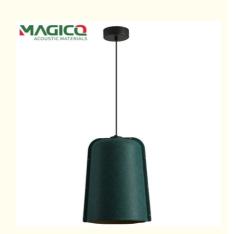

### Felt Pendant Light Shade Living Room Luxury Color Modern Polyester Fiber Sound-absorbing Handmade Lampshade

• Size: D30\*H40cm

• Highlight: Living Room Felt Pendant Light Shade,

Handmade Felt Pendant Light Shade, Modern Felt Pendant Light Shade

#### 3D Acoustic Lamp

Transform any space with artisanal polyester lampshades. Ultra-light yet durable, they resist moisture and UV, preserving vibrant hues in busy kitchens, serene lounges, or chic commercial venues. A finely woven semi-sheer weave casts a warm, even glow for modern, rustic, or eclectic interiors. Maintenance is effortless—wipe clean or detach covers for washing. Available in fade-proof hues and linen or silk textures at budget-friendly rates. LED-ready design ensures bright, cool illumination. Crafted from recycled fibers for sustainable elegance. Ideal for homes, cafés, and boutique hotels seeking functional sophistication.