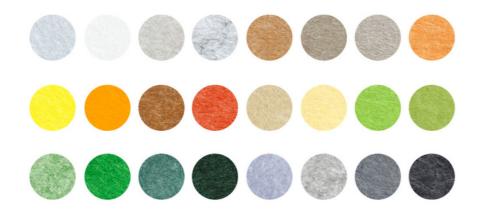

|
| Packing        | Carton Packing                                                                                                     |
| Size           | D30*H40cm                                                                                                          |
| Color          | Customization                                                                                                      |
| Featrues       | sound absorption, Easy installation                                                                                |
| Application    | Concert halls, theaters, piano rooms, auditoriums, corridors, gymnasiums, conference rooms, multi-functional halls |

### **Details Images**



### Colorful, Casual Choice

Live a personalized life



### **Various Colors Available**



# Authoritative Quality Inspection Report



## Sound absorption and noise reduction stronger

The highest sound absorption coefficient (NRc) is above 0.87 in the range of 125~4000HZ noise



### Sound-absorbing principleof sound-absorbing board

When sound waves enter the porous sound-absorbing materia Due to the viscous resistance of the air, the vibration friction between the air and the hole wall A considerable part of the sound energy is converted into heat energy and absorbed



## Sound absorption and noise reduction stronger

The highest sound absorption coefficient (NRc) is above 0.87 in the range of 125~4000HZ noise



### Sound-absorbing principleof sound-absorbing board

When sound waves enter the porous sound-absorbing materia Due to the viscous resistance of the air, the vi