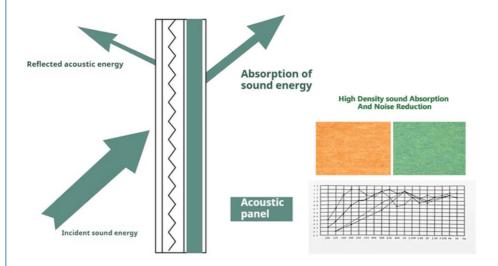

## Sound absorption and noise reduction stronger

The highest sound absorption coefficient (NRc) is above 0.87 in the range of 125~4000HZ noise

### Sound-absorbing principleof sound-absorbing board

When sound waves enter the porous sound-absorbing materia Due to the viscous resistance of the air, the vibration friction between the air and the hole wall A considerable part of the sound energy is converted into heat energy and absorbed