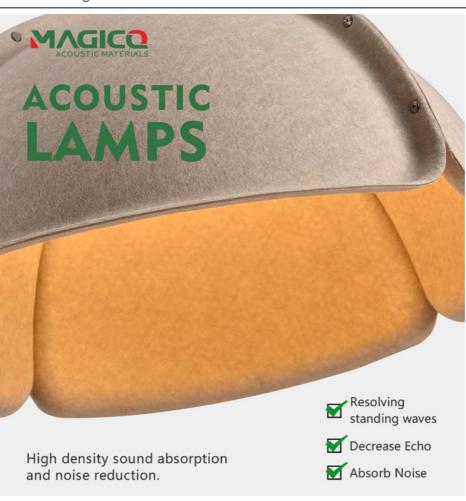

## Sound absorption and noise reduction stronger

The highest sound absorption coefficient (NRc) is above 0.87 in the range of 125~4000HZ noise

### Sound-absorbing principleof sound-absorbing board

When sound waves enter the porous sound-absorbing materia Due to the viscous resistance of the air, the vibration friction between the air and the hole wall A considerable part of the sound energy is converted into heat energy and absorbed