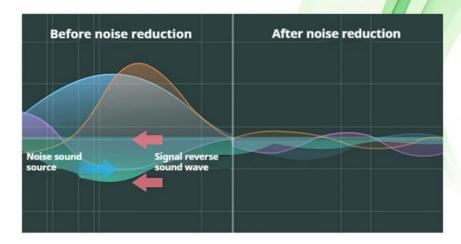

## Sound absorption and noise reduction stronger

The highest sound absorption coefficient (NRc) is above 0.87 in the range of 125~4000HZ noise