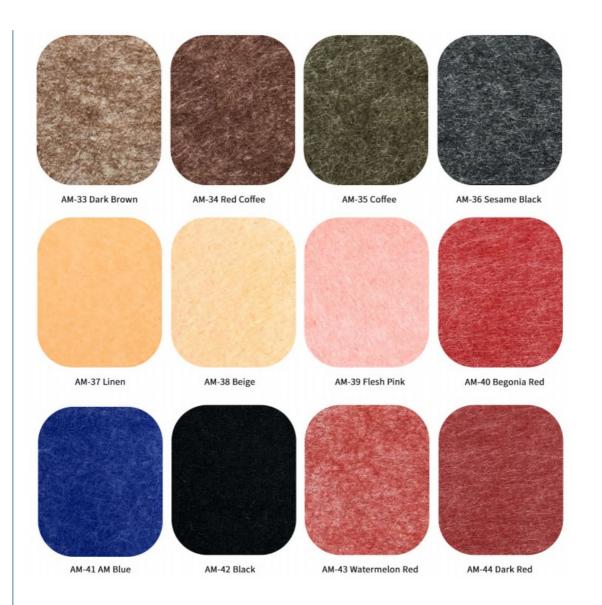

## **Product Specification**

- Product Name:
- Material: 100% Polyester Fiber
- Standard Size:

• Density:

Application:

Color:

• Origin: • NRC:

- 9/12/15/18/24mm/customized Thickness:
  - 1300g-3700gsm
  - More Than 48 Colors To Be Chosen
    - Office Building, Office, Meeting Room, Multi-Function Hall, Etc.