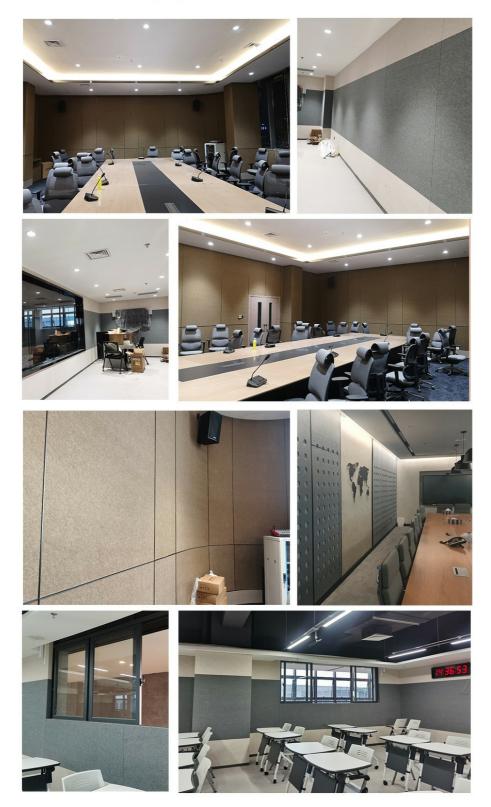

branding or interior aesthetics. Optional fabric wrapping allows for further customization.

### **Details Images**





AM-05 Longan Yellow

AM-06 Deep Camel

AM-07 Pure Camel

AM-08 Copper









# **Product Features**



Treammystel
100
100
100
100
100
100
100
100
100
100
100
100
100
100
100
100
100
100
100
100
100
100
100
100
100
100
100
100
100
100
100
100
100
100
100
100
100
100
100
100
100
100
100
100
100
100
100
100
100
100
100
100
100
100
100
100
100
100
100
100
100
100
100
100
100
100
100
100
100
100
100
100
100
100
100
100
100
100
100
100
100
100
100
100
100
100
100
100
100
100
100
100
100
100
100
<th



**2** Easy installation To cut by knife and easy to install by glue or nail



Various of Color for Option Can easily realize the designer's inspiration





# Applications



### Installation Methods

Direct Adhesion: Eco-friendly glue for flat walls/ceilings. Suspension Hooks: Hanging panels . Modular Snap-in: Easy assembly/disassembly for maintenance.

# About Us

Magic Cube (MQ) Acoustics is a professional acoustic solution provider, integrating acoustic material manufacturing, architectural acoustical environment construction and industrial noise control. We are committed to the combination of Acoustics & Aesthetic, to offering our clients the best acoustic solution with high quality acoustic material.

In order to meet the higher needs of customers, we has introduced advanced production equipment which has fully guaranteed product quality and technology. After 5 years of rapid development, we has an annual output of more than 500,000 square meters of var