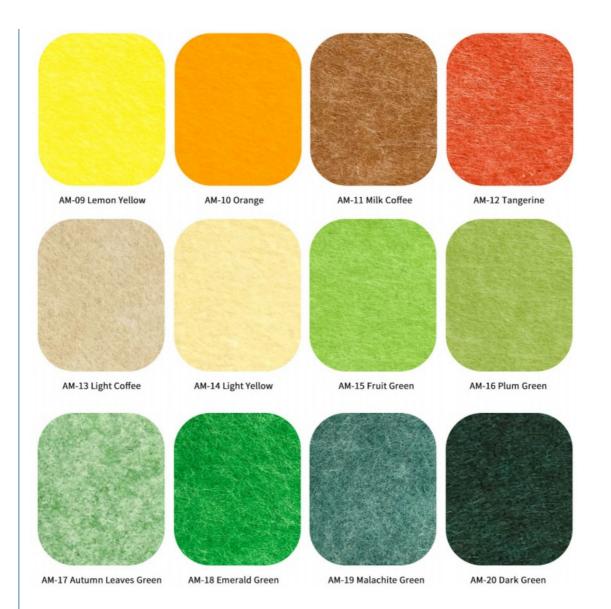

## **Product Specification**

- Product Name:
- Material: 100% Polyester Fiber
- Standard Size:

• Density:

Application:

Color:

• Origin: • NRC:

- 9/12/15/18/24mm/customized Thickness:
  - 1300g-3700gsm
  - More Than 48 Colors To Be Chosen
    - Office Building, Office, Meeting Room, Multi-Function Hall, Etc.