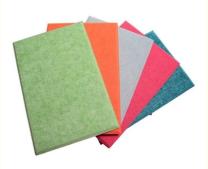

## **Product Specification**

- Product Name:
- Material: 100% Polyester Fiber
- Standard Size:

• Density:

Application:

Color:

• Origin: • NRC:

- 9/12/15/18/24mm/customized Thickness:
  - 1300g-3700gsm
  - More Than 48 Colors To Be Chosen
    - Office Building, Office, Meeting Room, Multi-Function Hall, Etc.

Available in a variety of colors, thicknesses, and sizes, these panels can be tailored to match your corporate branding or interior aesthetics. Optional fabric wrapping allows for further customization.