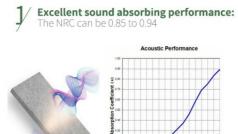

**2** Easy installation To cut by knife and easy to install by glue or nail

Various of Color for Option Can easily realize the designer's inspiration

### Installation Methods

Direct Adhesion: Eco-friendly glue for flat walls/ceilings. Suspension Hooks: Hanging panels . Modular Snap-in: Easy assembly/disassembly for maintenance.