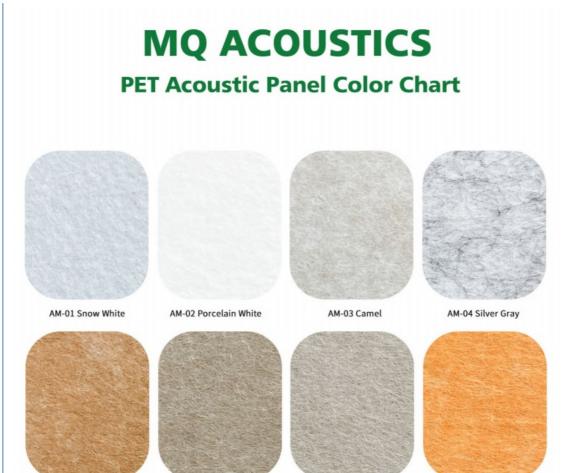

### **Details Images**

AM-05 Longan Yellow

AM-06 Deep Camel

AM-07 Pure Camel

AM-08 Copper