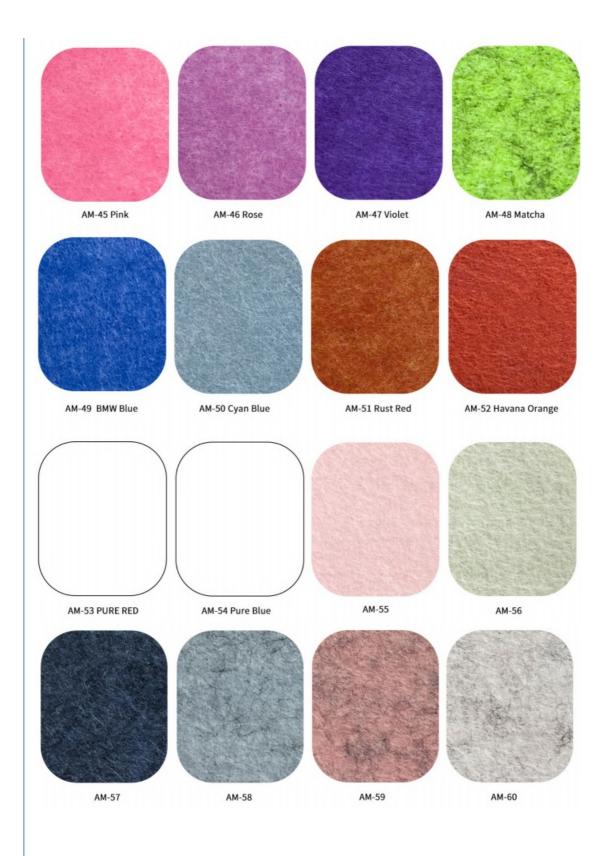

### Key Features & Benefits

Superior Noise Absorption

Made from high-density recycled polyester fiber, these acoustic panels effectively absorb mid-to-high-frequency sounds, reducing echoes, reverberation, and background noise. This ensures clearer speech intelligibility and a more focused meeting environment.

Polyester Fiber Acoustic Panel

1220\*2440mm/customized

- Transport Package:
- Function:
- Warranty:
- Acoustic Type:
- Shape:
- China 0.85 Carton Box, Pallet Interior Decoration And Sound Absorbing 5 Years