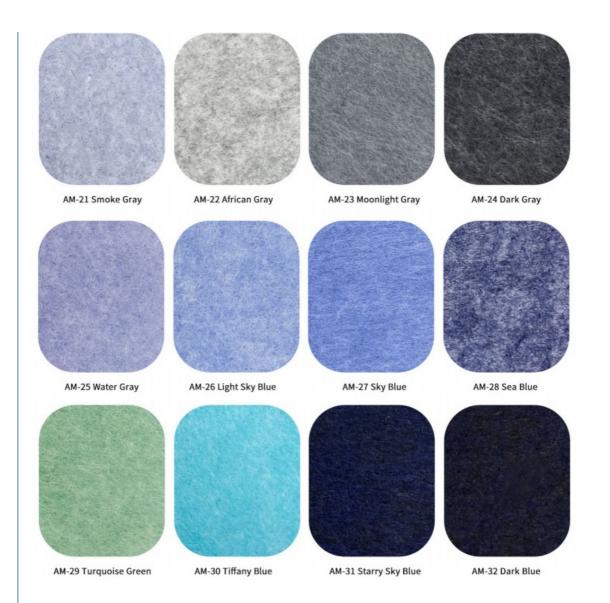

## **Product Specification**

- Product Name:
- Material: 100% Polyester Fiber
- Standard Size:

• Density:

Application:

Color:

• Origin: • NRC:

- 9/12/15/18/24mm/customized Thickness:
  - 1300g-3700gsm
  - More Than 48 Colors To Be Chosen
    - Office Building, Office, Meeting Room, Multi-Function Hall, Etc.