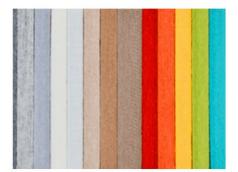

## **Product Specification**

- Product Name:
- Material: 100% Polyester Fiber
- Standard Size:

• Density:

Application:

Color:

• Origin: • NRC:

- 9/12/15/18/24mm/customized Thickness:
  - 1300g-3700gsm
  - More Than 48 Colors To Be Chosen
    - Office Building, Office, Meeting Room, Multi-Function Hall, Etc.

Polyester Fiber Acoustic Panel

1220\*2440mm/customized

- Transport Package:
- Function:
- Warranty:
- Acoustic Type:
- Shape:
- China 0.85 Carton Box, Pallet Interior Decoration And Sound Absorbing 5 Years

### **Details Images**

AM-05 Longan Yellow

AM-06 Deep Camel

AM-07 Pure Camel

AM-08 Copper