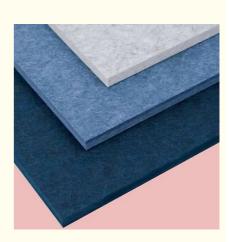

## **Product Specification**

- Product Name:
- Material: 100% Polyester Fiber
- Standard Size:

• Density:

Application:

Color:

• Origin: • NRC:

- 9/12/15/18/24mm/customized Thickness:
  - 1300g-3700gsm
  - More Than 48 Colors To Be Chosen
    - Office Building, Office, Meeting Room, Multi-Function Hall, Etc.

Polyester Fiber Acoustic Panel

1220\*2440mm/customized

- Transport Package:
- Function:
- Warranty:
- Acoustic Type:
- Shape:
- China 0.85 Carton Box, Pallet Interior Decoration And Sound Absorbing 5 Years

Sound Absorbing Material

Tegular, Square, Hexagon