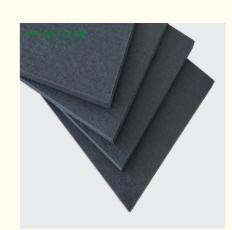

### More Images

### **Product Specification**

Product Name: Polyester Fiber Acoustic Panel

Material: 100% Polyester Fiber
Standard Size: 1220\*2440mm/customized
Thickness: 9/12/15/18/24mm/customized

• Density: 1300g-3700gsm

• Color: More Than 48 Colors To Be Chosen

Application: Office Building, Office, Meeting Room, Multi-

Function Hall, Etc.

Origin: ChinaNRC: 0.85

• Transport Package: Carton Box, Pallet

• Function: Interior Decoration And Sound Absorbing