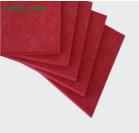

### More Images

### **Product Specification**

Product Name: Polyester Fiber Acoustic Panel

Material: 100% Polyester Fiber
Standard Size: 1220\*2440mm/customized
Thickness: 9/12/15/18/24mm/customized

• Density: 1300g-3700gsm

• Color: More Than 48 Colors To Be Chosen

Application: Office Building, Office, Meeting Room, Multi-

Function Hall, Etc.

Origin: ChinaNRC: 0.85

• Transport Package: Carton Box, Pallet

• Function: Interior Decoration And Sound Absorbing