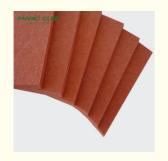

### More Images

### **Product Specification**

Product Name: Polyester Fiber Acoustic Panel

Material: 100% Polyester Fiber
Standard Size: 1220\*2440mm/customized
Thickness: 9/12/15/18/24mm/customized

• Density: 1300g-3700gsm

• Color: More Than 48 Colors To Be Chosen

Application: Office Building, Office, Meeting Room, Multi-

Function Hall, Etc.

Origin: ChinaNRC: 0.85

• Transport Package: Carton Box, Pallet

• Function: Interior Decoration And Sound Absorbing