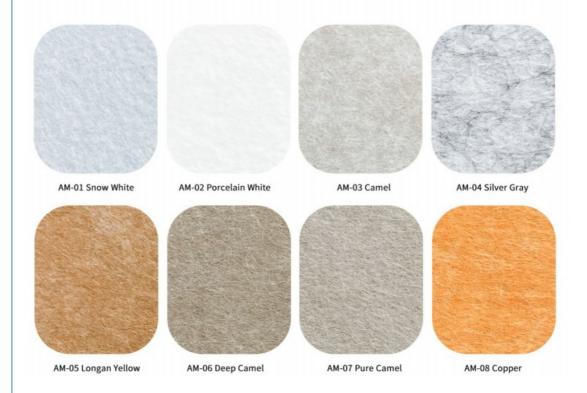

### **PET Acoustic Panel Color Chart**

• Color: More Than 48 Colors To Be Chosen

Application: Office Building, Office, Meeting Room, Multi-

Function Hall, Etc.

Origin: ChinaNRC: 0.85

• Transport Package: Carton Box, Pallet

• Function: Interior Decoration And Sound Absorbing