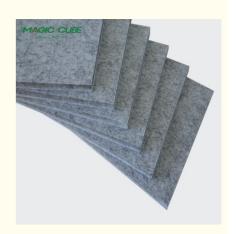

### More Images

### **Product Specification**

Product Name: Polyester Fiber Acoustic Panel

Material: 100% Polyester Fiber
Standard Size: 1220\*2440mm/customized
Thickness: 9/12/15/18/24mm/customized

• Density: 1300g-3700gsm

• Color: More Than 48 Colors To Be Chosen

Application: Office Building, Office, Meeting Room, Multi-

Function Hall, Etc.

Origin: ChinaNRC: 0.85

• Transport Package: Carton Box, Pallet

• Function: Interior Decoration And Sound Absorbing