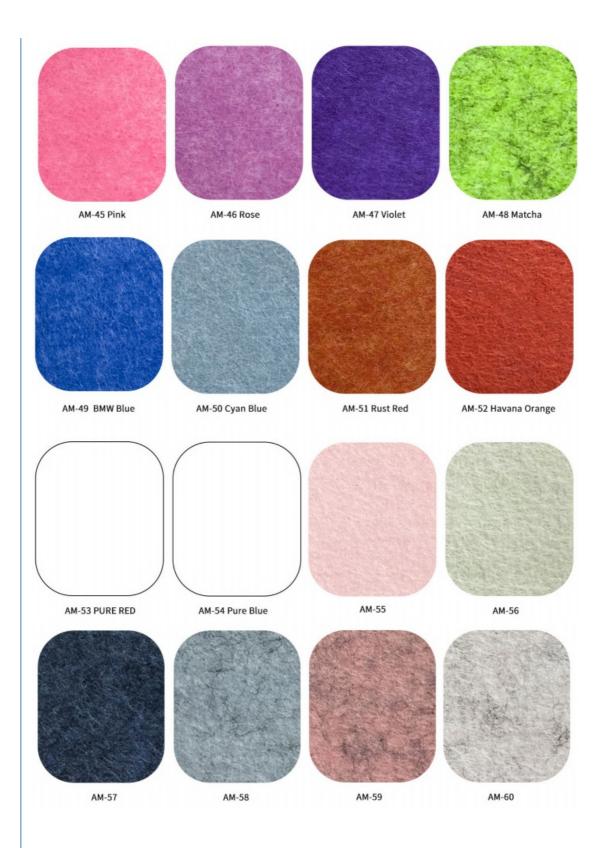

### **PET Acoustic Panel Color Chart**

• Color: More Than 48 Colors To Be Chosen

Application: Office Building, Office, Meeting Room, Multi-

Function Hall, Etc.

Origin: ChinaNRC: 0.85

• Transport Package: Carton Box, Pallet

• Function: Interior Decoration And Sound Absorbing