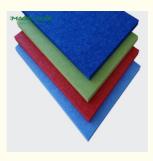

Guangdong, China
 Brand Name: MQ Acoustics
 Model Number: fiber acoustic panels

• Minimum Order Quantity: 50pcs

Price: 15.9/pc 100-200 pcs
Packaging Details: Carton Box, Pallet
Delivery Time: 5-8 work day

Payment Terms: T/T



### **Product Specification**

Product Name: Polyester Fiber Acoustic Panel

Material: 100% Polyester Fiber
Standard Size: 1220\*2440mm/customized
Thickness: 9/12/15/18/24mm/customized

• Density: 1300g-3700gsm

• Color: More Than 48 Colors To Be Chosen

Application: Office Building, Office, Meeting Room, Multi-

Function Hall, Etc.

Origin: ChinaNRC: 0.85

• Transport Package: Carton Box, Pallet

• Function: Interior Decoration And Sound Absorbing

• Warranty: 5 Years

Acoustic Type: Sound Absorbing MaterialShape: Tegular, Square, Hexagon



### More Images







### **Product Description**

### **Products Description**

MQ Acoustic Polyester Fiber Sheet is an eco-friendly, high-performance sound-absorbing material designed for modern interior spaces. Made from recycled polyester fibers, this sustainable solution effectively reduces echoes, noise, and reverberation while enhancing acoustic comfort in offices, homes, studios, and commercial environments.

| Product Name      | Polyester Fiber Acoustic Panel                                |
|-------------------|---------------------------------------------------------------|
| Application       | Walls, Ceilings                                               |
| Material          | 100% Polyester Fiber                                          |
| Thickness         | 9mm / 12mm / 15mm / 20mm