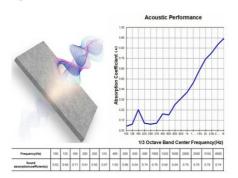

## **Product Features**

**Excellent sound absorbing performance:** The NRC can be 0.85 to 0.94