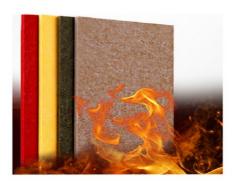

### **Key Features**

Superior Sound Absorption – Effectively minimizes mid-to-high-frequency noise (e.g., voices, echoes) for clearer sound quality. Eco-Friendly Material – Made from 80%+ recycled polyester, supporting sustainability without compromising performance. Lightweight & Flexible – Easy to cut, install, and shape for walls, ceilings, partitions, and decorative panels. Flame Retardant & Safe – Meets international fire safety standards