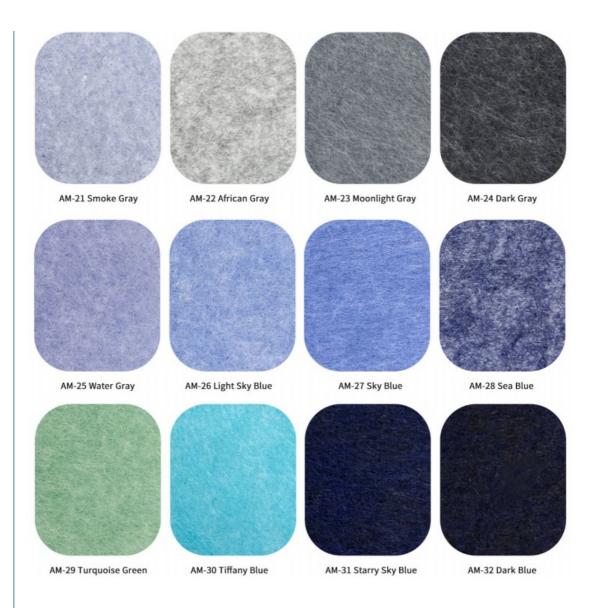

### **PET Acoustic Panel Color Chart**

• Color: More Than 48 Colors To Be Chosen

Application: Office Building, Office, Meeting Room, Multi-

Function Hall, Etc.

Origin: ChinaNRC: 0.85

• Transport Package: Carton Box, Pallet

• Function: Interior Decoration And Sound Absorbing