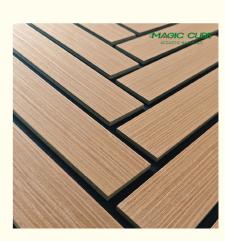

### **Product Specification**

- Product Name:
- Base Material:
- Surface:
- Size:
- Thickness:
- Color:
- Package:
- Feature:
- Application:

| Wood Slats Acoustic Panel |
|---------------------------|
| Polyester And MDF         |
| Wood Veneer,              |
| 130*60cm                  |

- 12mm
- Walnut,Customization
- Carton Box
- Sound Absorption, Decorative, Waterproof
  - Apartment, Commercial Offices, Music Studios

MAGIC CUBE