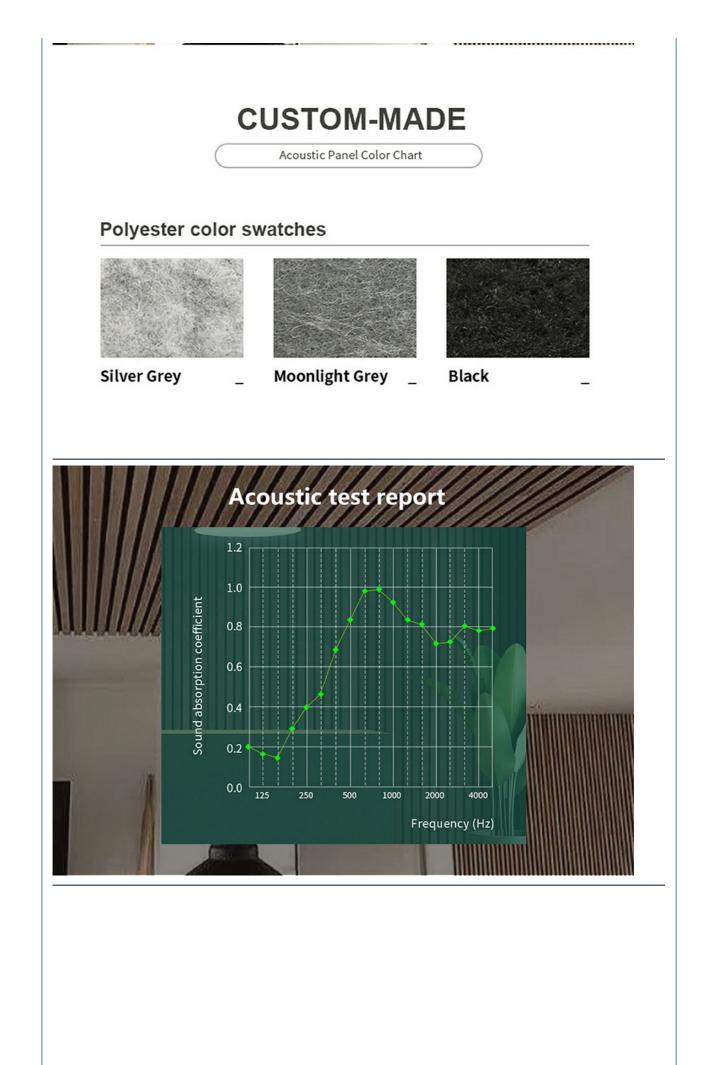

### **PAcoustic Panel System**

Engineered wood-polymer core achieves 0.85 NRC absorption for offices/hotels. Integrated sound-diffusing layers ensure 28dB noise reduction in conference rooms and co-working zones. Tool-free, BIM-compatible modules install seamlessly, blending acoustic performance with architectural aesthetics.