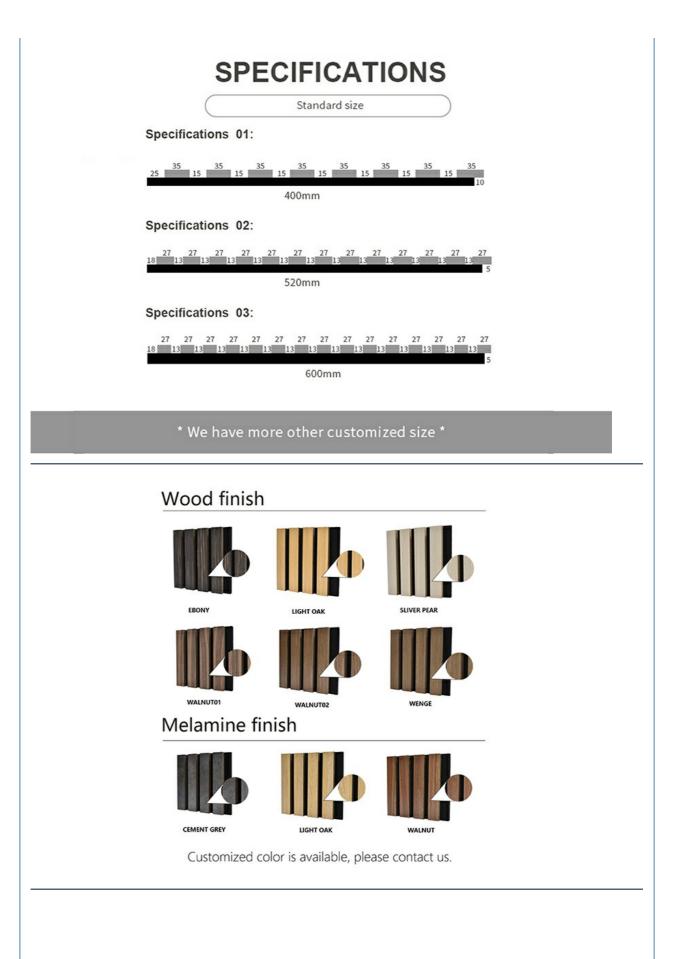

### **Product Specification**

- Product Name:
- Base Material:
- Surface:
- Size:
- Thickness:
- Color:
- Package:
- Feature:
- Application:

| Wood Slats Acoustic Panel |
|---------------------------|
| Polyester And MDF         |
| Wood Veneer,              |
| 130*60cm                  |

- 12mm
- Walnut,Customization
- Carton Box
- Sound Absorption, Decorative, Waterproof
  - Apartment, Commercial Offices, Music Studios

MAGIC CUBE