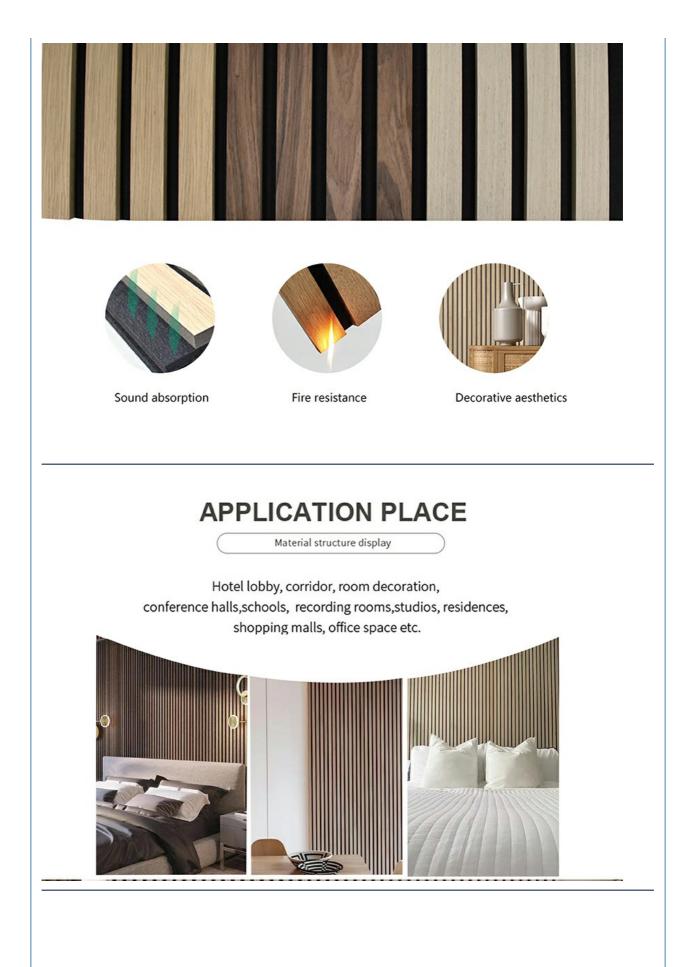

The Application Commercial Offices Home Theaters Private Dining Rooms Libraries Music Studios

| Name           | Wood Slat Acoustic Panel                                                                                           |
|----------------|--------------------------------------------------------------------------------------------------------------------|
| Basic Material | polyester fiber acoustic panel+high quality MDF board                                                              |
| Finish         | natural veneer, fireproof board, paint, metal, technical veneer                                                    |
| Size           | 1300*600mm                                                                                                         |
| Color          | walnut                                                                                                             |
| Featrues       | sound absorption, easy installation                                                                                |
| Application    | Concert halls, theaters, piano rooms, auditoriums, corridors, gymnasiums, conference rooms, multi-functional halls |