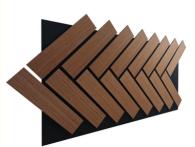

### **Product Specification**

- Product Name:
- Base Material:
- Surface:
- Size:
- Thickness:
- Color:
- Package:
- Feature:
- Application:

| Wood Slats Acoustic Panel |
|---------------------------|
| Polyester And MDF         |
| Wood Veneer,              |
| 130*60cm                  |

- 12mm
- Walnut,Customization
- Carton Box
- Sound Absorption, Decorative, Waterproof
  - Apartment, Commercial Offices, Music Studios

MAGIC CUBE