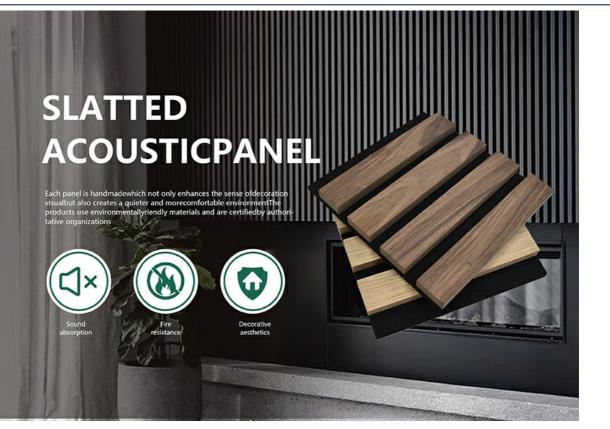

### **PAcoustic Panel System**

Engineered wood-polymer core achieves 0.85 NRC absorption for offices/hotels. Integrated sound-diffusing layers ensure 28dB noise reduction in conference rooms and co-working zones. Tool-free, BIM-compatible modules install seamlessly, blending acoustic performance with architectural aesthetics.

The Application Commercial Offices Home Theaters Private Dining Rooms Libraries Music Studios

| Name           | Wood Slat Acoustic Panel                                                                                           |
|----------------|--------------------------------------------------------------------------------------------------------------------|
| Basic Material | polyester fiber acoustic panel+high quality MDF board                                                              |
| Finish         | natural veneer, fireproof board, paint, metal, technical veneer                                                    |
| Size           | 1300*600mm                                                                                                         |
| Color          | walnut                                                                                                             |
| Featrues       | sound absorption, easy installation                                                                                |
| Application    | Concert halls, theaters, piano rooms, auditoriums, corridors, gymnasiums, conference rooms, multi-functional halls |