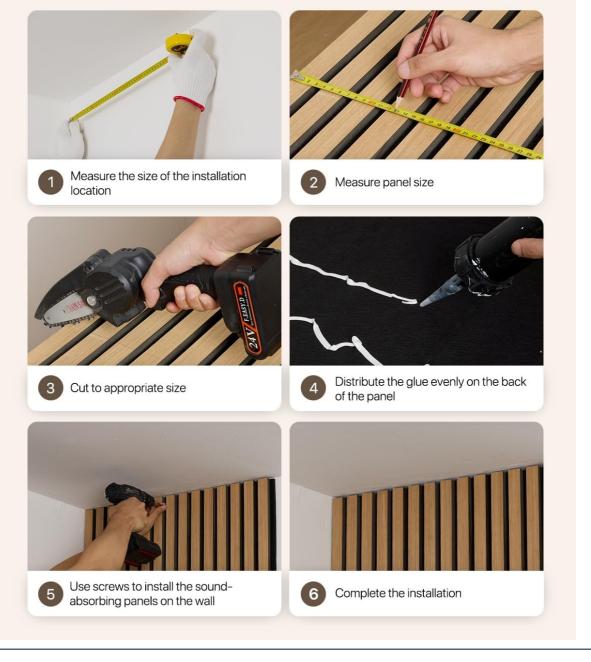

|
| Finish         | natural veneer, fireproof board, paint, metal, technical veneer                                                    |
| Size           | 1300*600mm                                                                                                         |
| Color          | walnut                                                                                                             |
| Featrues       | sound absorption, easy installation                                                                                |
| Application    | Concert halls, theaters, piano rooms, auditoriums, corridors, gymnasiums, conference rooms, multi-functional halls |

### **Details Images**











# **Installation Steps**



# **Company Profile**

# **About the Company**

Magic Cube(MQ)Acoustics is a professional acous tic solution provider, integrating acoustic material manu facturing, architectural acoustical environment construction and industrial noise control. We are committed to the combination of Acoustics&Aesthetic, to offering our clients the best acoustic solution with high quality acoustic material.



The exhibition hall



In order to meet the higher needs of customers, we has introduced advanced production equip mentwhich has fully guaranteed product quality and tech-nology.After5 years of rapid develop ment,we has an annual output of more than 500, 000 square meters of various acoustic materials.

# **Team Activity**



# Package&Transport



FAQ

### 1. Can I get free samples and how long doe