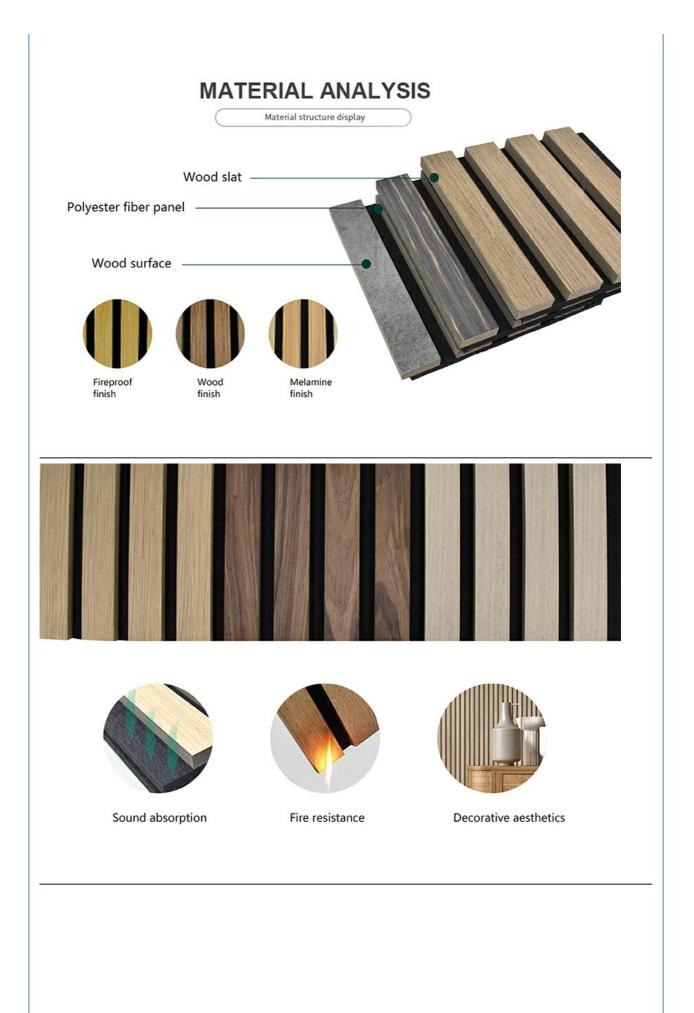

panel+high quality MDF board                                                              |
| Finish         | natural veneer, fireproof board, paint, metal, technical veneer                                                    |
| Size           | 1300*600mm                                                                                                         |
| Color          | walnut                                                                                                             |
| Featrues       | sound absorption, easy installation                                                                                |
| Application    | Concert halls, theaters, piano rooms, auditoriums, corridors, gymnasiums, conference rooms, multi-functional halls |

### **Details Images**











# **Installation Steps**



# **Company Profile**

# **About the Company**

Magic Cube(MQ)Acoustics is a professional acous tic solution provider, integrating acoustic material manu facturing, architectural acoustical environment construction and industrial noise control. We are committed to the combination of Acoustics&Aesthetic, to offering our clients the best acoustic solution with high quality acoustic material.



The exhibition hall



In order to meet the higher needs of customers, we has introduced advanced production equip mentwhich has fully guaranteed product quality and tech-nology.After5 years of rapid develop ment,we has an annual output of more than 500, 000 square meters of various acoustic materials.

# **Team Activity**



# Package&Transport



FAQ

### 1. Can I