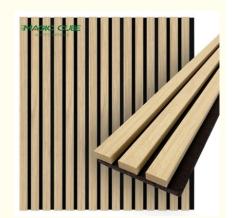

# Houses Easy Cleaning Wooden Acoustic Wall Panels Slat Wall Panel With Black Pet Panel

## **Product Specification**

Product Name: Wood Slats Wall Panel Base Material: Polyester Fiber, MDF

• Surface: Wood Veneer, PVC, Melamine

• Size: 0.6\*2.4/2.7/3m

• Thickness: 21mm

• Pattern: MDF 27mm, Edge To Edge 13mm /

Customized

Weight: 12-15kg/pc

Color: Oak, Walnut, Teak, Smoked Oak, Black,

Customization

Package: Carton Box, Pallet

Feature: Sound Absorption, Decorative
Application: Meeting Room, Home Theater, Etc.

Formaldehyde Emission