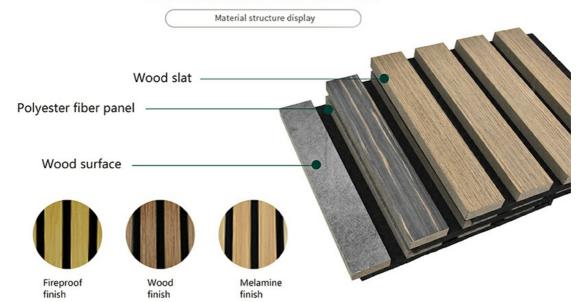

## Wood finish

## Melamine finish

Customized color is available, please contact us.

## **APPLICATION PLACE**

Material structure display

Hotel lobby, corridor, room decoration, conference halls, schools, recording rooms, studios, residences, shopping malls, office space etc.