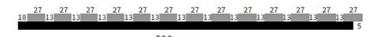

## **Product Specification**

Product Name: Wood Slats Wall Panel Base Material: Polyester Fiber, MDF

• Surface: Wood Veneer, PVC, Melamine

• Size: 0.6\*2.4/2.7/3m

• Thickness: 21mm

• Pattern: MDF 27mm, Edge To Edge 13mm /

# **SPECIFICATIONS**

Standard size

### Specifications 01:

## Specifications 02:

## Specifications 03:

600mm

\* We have more other customized size \*