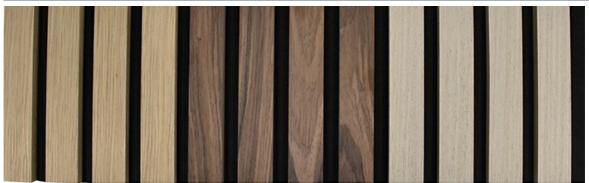

## **Product Specification**

Product Name: Wood Slats Wall Panel Base Material: Polyester Fiber, MDF

• Surface: Wood Veneer, PVC, Melamine

• Size: 0.6\*2.4/2.7/3m

• Thickness: 21mm

• Pattern: MDF 27mm, Edge To Edge 13mm /

Customized

Weight: 12-15kg/pc

Color: Oak, Walnut, Teak, Smoked Oak, Black,

Customization

Package: Carton Box, Pallet

Feature: Sound Absorption, Decorative
Application: Meeting Room, Home Theater, Etc.

Formaldehyde Emission

| Name           | Wood Slat Acoustic Panel                                                                                           |
|----------------|--------------------------------------------------------------------------------------------------------------------|
| Basic Material | polyester fiber acoustic panel+high quality MDF board                                                              |
| Finish         | natural veneer, fireproof board, paint, metal, technical veneer                                                    |
| Size           | 600*2400/2700/3000mm                                                                                               |
| Color          | oak / walnut / tesk / black / gray oak                                                                             |
| Featrues       | sound absorption, light weight, easy installation                                                                  |
| Application    | Concert halls, theaters, piano rooms, auditoriums, corridors, gymnasiums, conference rooms, multi-functional halls |