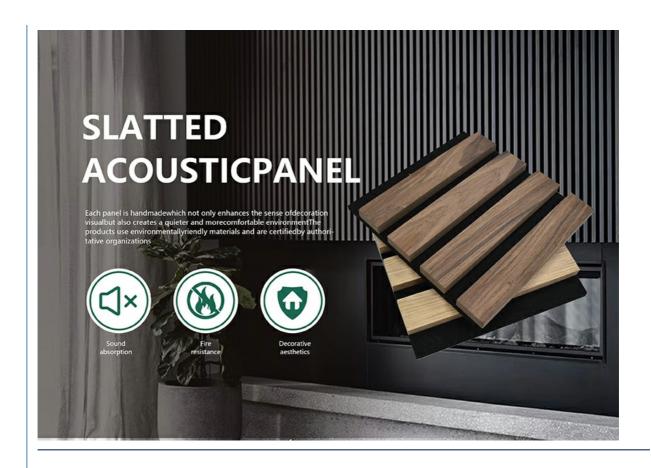

#### **Products Introduction**

The Office Wood Veneer MDF Slat Panel is a high-quality acoustic decorative panel designed for office environments. It combines the aesthetic appeal of natural wood veneer with the durability of Medium-Density Fiberboard (MDF), while offering excellent acoustic performance. The integrated Pet Acupanel Acoustic technology further enhances its sound-absorbing capabilities, making it an ideal choice for modern office spaces, conference rooms, hotels, restaurants, and more.

### **Key Features**

High-Quality Wood Material: Made from premium wood, ensuring durability and a natural texture. The wood material is ecofriendly and adds warmth and comfort to any space.

Acoustic Performance: This wall panel provides excellent sound absorption, effectively reducing noise and improving the acoustic environment. Ideal for home theaters, offices, and conference rooms, it creates a quiet and comfortable atmosphere. Easy to Clean: The surface is specially treated to be dust-proof and stain-resistant. Daily cleaning is as simple as wiping with a damp cloth, making it perfect for busy modern lifestyles.

## **MATERIAL ANALYSIS**

Fire resistance

Decorative aesthetics