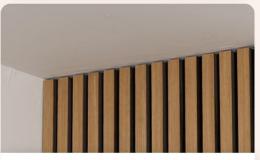

# **Installation Steps**

Measure the size of the installation location

2 Measure panel size

3 Cut to appropriate size

Distribute the glue evenly on the back of the panel

Use screws to install the soundabsorbing panels on the wall

6 Complete the installation