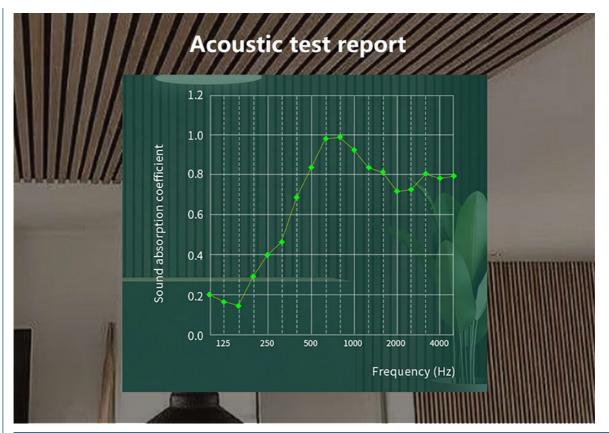

### **Key Features**

High-Quality Wood Material: Made from premium wood, ensuring durability and a natural texture. The wood material is ecofriendly and adds warmth and comfort to any space.

Acoustic Performance: This wall panel provides excellent sound absorption, effectively reducing noise and improving the acoustic environment. Ideal for home theaters, offices, and conference rooms, it creates a quiet and comfortable atmosphere. Easy to Clean: The surface is specially treated to be dust-proof and stain-resistant. Daily cleaning is as simple as wiping with a damp cloth, making it perfect for busy modern lifestyles.