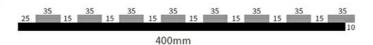

# **SPECIFICATIONS**

Standard size

### Specifications 01:

## Specifications 02:

## Specifications 03:

600mm

\* We have more other customized size \*