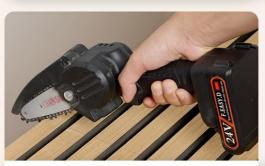

# **Installation Steps**

Measure the size of the installation location

2 Measure panel size

3 Cut to appropriate size

Distribute the glue evenly on the back of the panel

Use screws to install the soundabsorbing panels on the wall