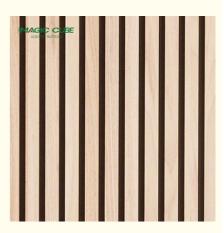

## **Product Specification**

Product Name: Wood Slats Wall Panel Base Material: Polyester Fiber, MDF

• Surface: Wood Veneer, PVC, Melamine

• Size: 0.6\*2.4/2.7/3m

• Thickness: 21mm

• Pattern: MDF 27mm, Edge To Edge 13mm /

Customized

Weight: 12-15kg/pc

Color: Oak, Walnut, Teak, Smoked Oak, Black,

Customization

Package: Carton Box, Pallet

Feature: Sound Absorption, Decorative
Application: Meeting Room, Home Theater, Etc.

Formaldehyde Emission

| Name           | Wood Slat Acoustic Panel                                                                                           |
|----------------|--------------------------------------------------------------------------------------------------------------------|
| Basic Material | polyester fiber acoustic panel+high quality MDF board                                                              |
| Finish         | natural veneer, fireproof board, paint, metal, technical veneer                                                    |
| Size           | 600*2400/2700/3000mm                                                                                               |
| Color          | oak / walnut / tesk / black / gray oak                                                                             |
| Featrues       | sound absorption, light weight, easy installation                                                                  |
| Application    | Concert halls, theaters, piano rooms, auditoriums, corridors, gymnasiums, conference rooms, multi-functional halls |