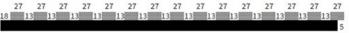

## **Product Specification**

Product Name: Wood Slats Wall Panel Base Material: Polyester Fiber, MDF

• Surface: Wood Veneer, PVC, Melamine

• Size: 0.6\*2.4/2.7/3m

• Thickness: 21mm

• Pattern: MDF 27mm, Edge To Edge 13mm /

# **SPECIFICATIONS**

Standard size

### Specifications 01:

## Specifications 02:

## Specifications 03:

600mm

\* We have more other customized size \*