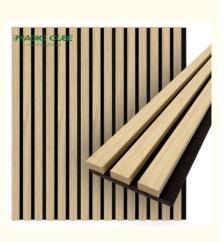

## **Product Specification**

- Product Name:
- Base Material:
- Surface:
- Size:
- Thickness:
- Pattern:
- Weight:
- Color:
- Package:
- Feature:
- Application:
- Formaldehyde Emission Standards:
- Wood Slats Wall Panel Polyester Fiber, MDF Wood Veneer, PVC, Melamine 0.6\*2.4/2.7/3m 21mm MDF 27mm, Edge To Edge 13mm / Customized 12-15kg/pc Oak, Walnut, Teak, Smoked Oak, Black, Customization Carton Box, Pallet Sound Absorption, Decorative Meeting Room, Home Theater, Etc.

| Name           | Wood Slat Acoustic Panel                                                                                           |
|----------------|--------------------------------------------------------------------------------------------------------------------|
| Basic Material | polyester fiber acoustic panel+high quality MDF board                                                              |
| Finish         | natural veneer, fireproof board, paint, metal, technical veneer                                                    |
| Size           | 600*2400/2700/3000mm                                                                                               |
| Color          | oak / walnut / tesk / black / gray oak                                                                             |
| Featrues       | sound absorption, light weight, easy installation                                                                  |
| Application    | Concert halls, theaters, piano rooms, auditoriums, corridors, gymnasiums, conference rooms, multi-functional halls |