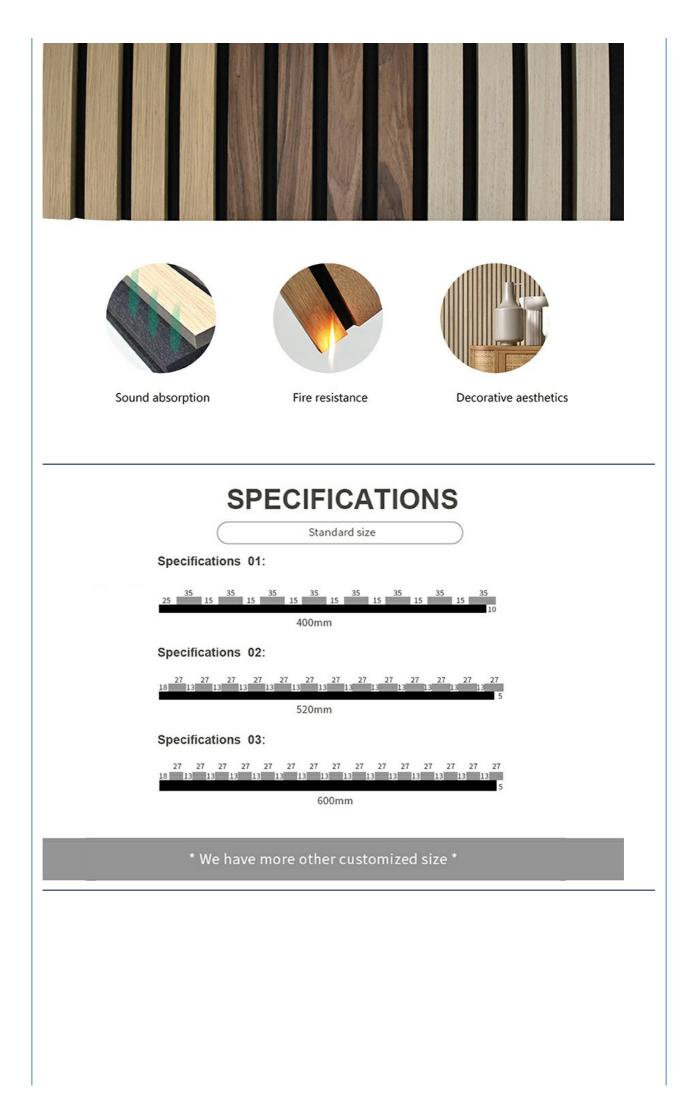

## **Product Specification**

- Product Name:
- Base Material:
- Surface:
- Size:
- Thickness:
- Pattern:
- Weight:
- Color:
- Package:
- Feature:
- Application:
- Formaldehyde Emission Standards:
- Wood Slats Wall Panel Polyester Fiber, MDF Wood Veneer, PVC, Melamine 0.6\*2.4/2.7/3m 21mm MDF 27mm, Edge To Edge 13mm / Customized 12-15kg/pc Oak, Walnut, Teak, Smoked Oak, Black, Customization Carton Box, Pallet Sound Absorption, Decorative Meeting Room, Home Theater, Etc.

## **Products Introduction**

The Office Wood Veneer MDF Slat Panel is a high-quality acoustic decorative panel designed for office environments. It combines the aesthetic appeal of natural wood veneer with the durability of Medium-Density Fiberboard (MDF), while offering excellent acoustic performance. The integrated Pet Acupanel Acoustic technology further enhances its sound-absorbing capabilities, making it an ideal choice for modern office spaces, conference rooms, hotels, restaurants, and more.

| Name           | Wood Slat Acoustic Panel                                                                                           |
|----------------|--------------------------------------------------------------------------------------------------------------------|
| Basic Material | polyester fiber acoustic panel+high quality MDF board                                                              |
| Finish         | natural veneer, fireproof board, paint, metal, technical veneer                                                    |
| Size           | 600*2400/2700/3000mm                                                                                               |
| Color          | oak / walnut / tesk / black / gray oak                                                                             |
| Featrues       | sound absorption, light weight, easy installation                                                                  |
| Application    | Concert halls, theaters, piano rooms, auditoriums, corridors, gymnasiums, conference rooms, multi-functional halls |