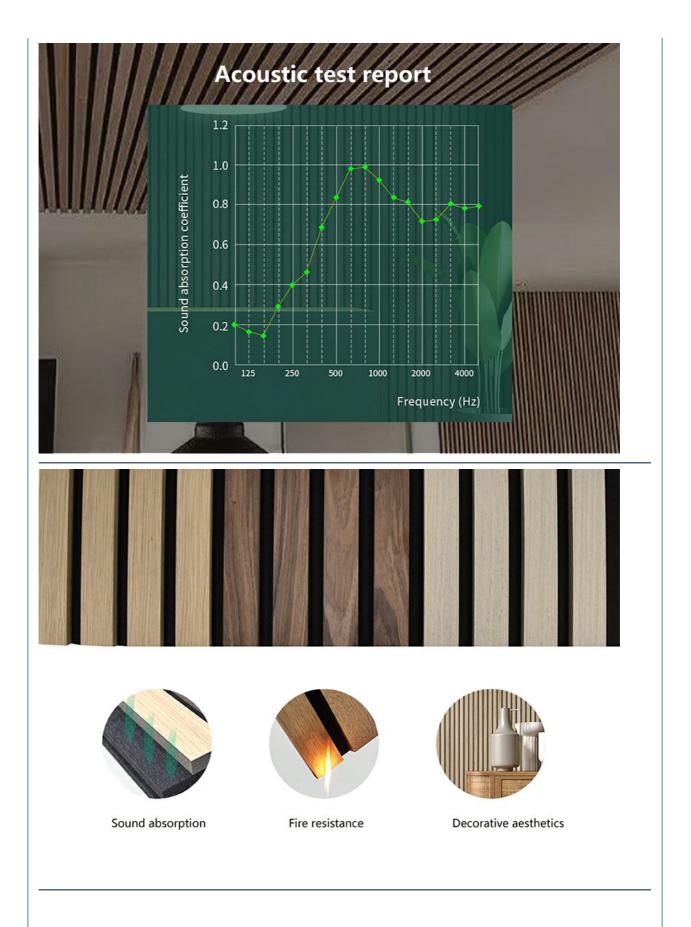

Acoustic Performance: Equipped with Pet Acupanel Acoustic technology, it effectively absorbs noise, improves indoor acoustics, and reduces echo and noise disturbances.

Eco-Friendly Materials: Uses environmentally friendly adhesives and coatings, complying with international environmental standards, making it suitable for spaces with high indoor air quality requirements.

## **Products Introduction**

The Office Wood Veneer MDF Slat Panel is a high-quality acoustic decorative panel designed for office environments. It combines the aesthetic appeal of natural wood veneer with the durability of Medium-Density Fiberboard (MDF), while offering excellent acoustic performance. The integrated Pet Acupanel Acoustic technology further enhances its sound-absorbing capabilities, making it an ideal choice for modern office spaces, conference rooms, hotels, restaurants, and more.