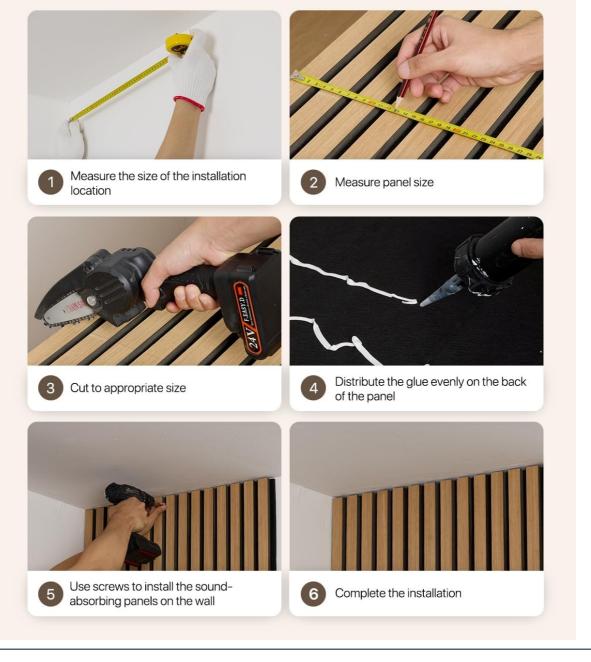

Pet Acupanel Acoustic technology, it effectively absorbs noise, improves indoor acoustics, and reduces echo and noise disturbances.

Eco-Friendly Materials: Uses environmentally friendly adhesives and coatings, complying with international environmental standards, making it suitable for spaces with high indoor air quality requirements.

Easy Installation: Simple design and easy installation, with customizable sizes and shapes to fit various spatial layouts. Versatile Applications: Suitable for walls, ceilings, and other decorative scenarios, serving both as functional acoustic material and decorative elements.

## Suitable Applications:

Offices Conference Rooms Hotel Lobbies Restaurants Libraries School Classrooms Home Theaters

## **Details Images**











# **Installation Steps**



## **Company Profile**

## **About the Company**

Magic Cube(MQ)Acoustics is a professional acous tic solution provider, integrating acoustic material manu facturing, architectural acoustical environment construction and industrial noise control. We are committed to the combination of Acoustics&Aesthetic, to offering our clients the best acoustic solution with high quality acoustic material.



The exhibition hall



In order to meet the higher needs of customers, we has introduced advanced production equip mentwhich has fully guaranteed product quality and tech-nology.After5 years of rapid develop ment,we has an annual output of more than 500, 000 square meters of various acoustic materials.

## **Team Activity**



# Package&Transport



FAQ

### 1. Can I get free samples and how long