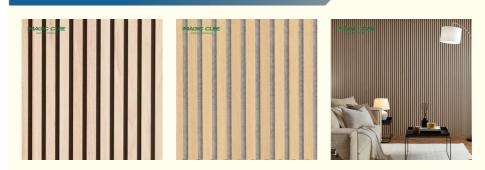

| Name           | Wood Slat Acoustic Panel                                                                                           |
|----------------|--------------------------------------------------------------------------------------------------------------------|
| Basic Material | polyester fiber acoustic panel+high quality MDF board                                                              |
| Finish         | natural veneer, fireproof board, paint, metal, technical veneer                                                    |
| Size           | 600*2400/2700/3000mm                                                                                               |
| Color          | oak / walnut / tesk / black / gray oak                                                                             |
| Featrues       | sound absorption, light weight, easy installation                                                                  |
| Application    | Concert halls, theaters, piano rooms, auditoriums, corridors, gymnasiums, conference rooms, multi-functional halls |

## Suitable Applications:

Offices Conference Rooms Hotel Lobbies Restaurants Libraries School Classrooms Home Theaters