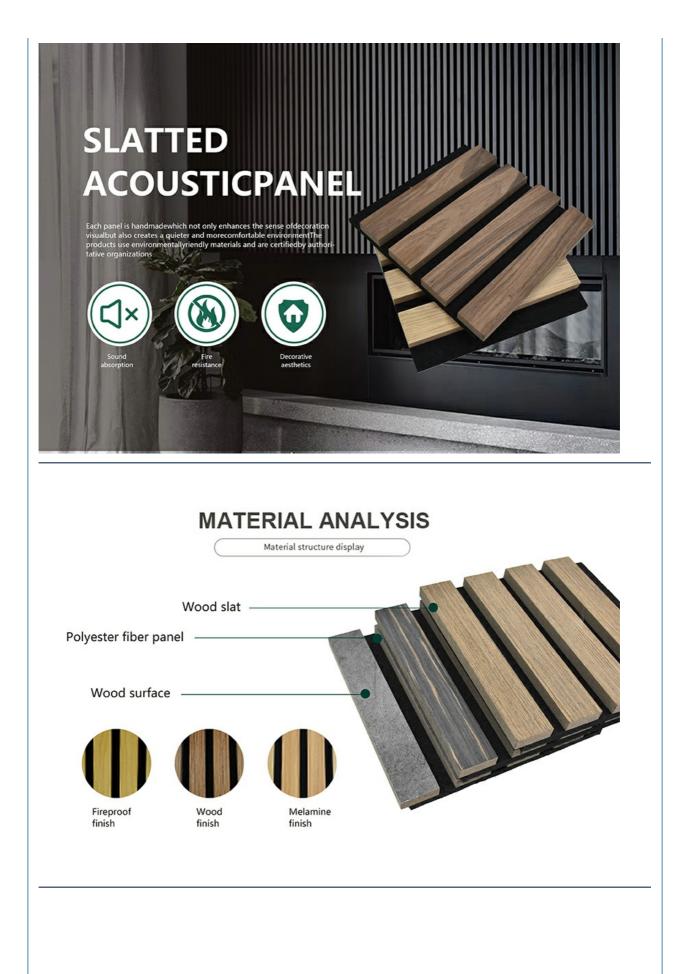

## **Products Introduction**

The Office Wood Veneer MDF Slat Panel is a high-quality acoustic decorative panel designed for office environments. It combines the aesthetic appeal of natural wood veneer with the durability of Medium-Density Fiberboard (MDF), while offering excellent acoustic performance. The integrated Pet Acupanel Acoustic technology further enhances its sound-absorbing capabilities, making it an ideal choice for modern office spaces, conference rooms, hotels, restaurants, and more.

## **Key Features:**

Natural Wood Veneer: Features real wood veneer, providing a natural and warm visual effect that enhances the space's texture.

MDF Base Material: Medium-Density Fiberboard (MDF) ensures the panel's stability and durability, preventing warping or cracking.

Acoustic Performance: Equipped with Pet Acupanel Acoustic technology, it effectively absorbs noise, improves indoor acoustics, and reduces echo and noise disturbances.

Eco-Friendly Materials: Uses environmentally friendly adhesives and coatings, complying with international environmental standards, making it suitable for spaces with high indoor air quality requirements.

Easy Installation: Simple design and easy installation, with customizable sizes and shapes to fit various spatial layouts. Versatile Applications: Suitable for walls, ceilings, and other decorative scenarios, serving both as functional acoustic material and decorative elements.