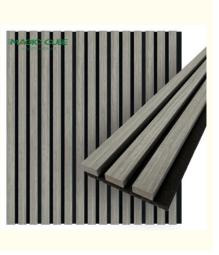

## **Product Specification**

- Product Name:
- Base Material:
- Surface:
- Size:
- Thickness:
- Pattern:
- Weight:
- Color:
- Package:
- Feature:
- Application:
- Formaldehyde Emission Standards:
- Wood Slats Wall Panel Polyester Fiber, MDF Wood Veneer, PVC, Melamine 0.6\*2.4/2.7/3m 21mm MDF 27mm, Edge To Edge 13mm / Customized 12-15kg/pc Oak, Walnut, Teak, Smoked Oak, Black, Customization Carton Box, Pallet Sound Absorption, Decorative Meeting Room, Home Theater, Etc.

| Name           | Wood Slat Acoustic Panel                                                                                           |
|----------------|--------------------------------------------------------------------------------------------------------------------|
| Basic Material | polyester fiber acoustic panel+high quality MDF board                                                              |
| Finish         | natural veneer, fireproof board, paint, metal, technical veneer                                                    |
| Size           | 600*2400/2700/3000mm                                                                                               |
| Color          | oak / walnut / tesk / black / gray oak                                                                             |
| Featrues       | sound absorption, light weight, easy installation                                                                  |
| Application    | Concert halls, theaters, piano rooms, auditoriums, corridors, gymnasiums, conference rooms, multi-functional halls |