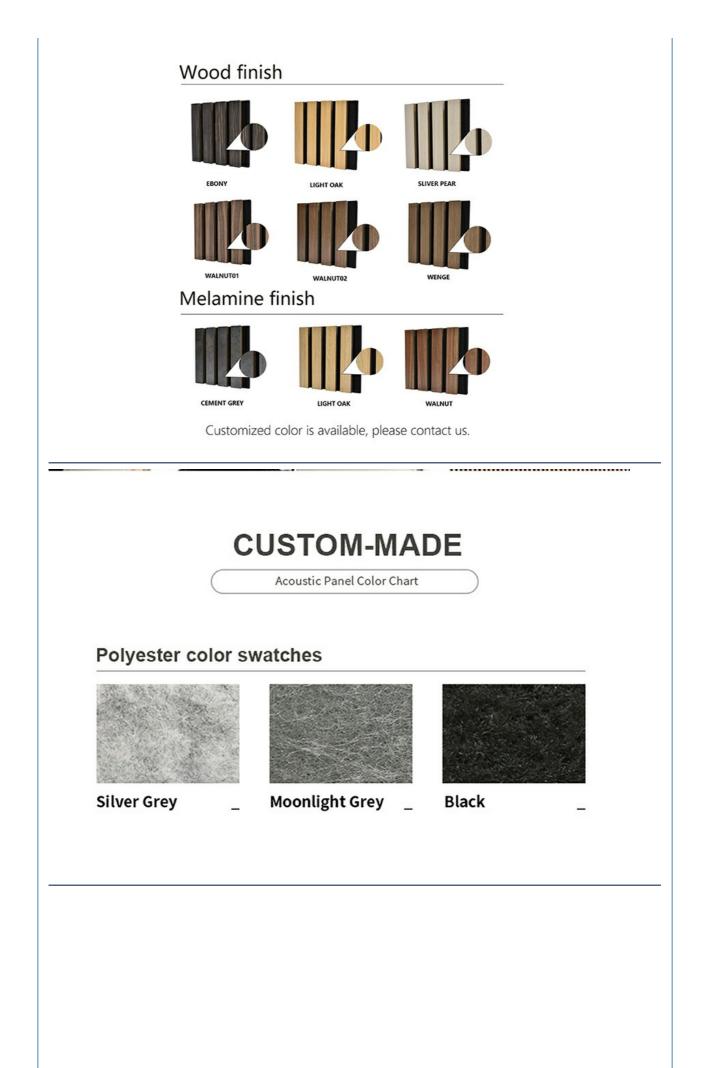

## **Product Specification**

- Product Name:
- Base Material:
- Surface:
- Size:
- Thickness:
- Pattern:
- Weight:
- Color:
- Package:
- Feature:
- Application:
- Formaldehyde Emission Standards:
- Wood Slats Wall Panel Polyester Fiber, MDF Wood Veneer, PVC, Melamine 0.6\*2.4/2.7/3m 21mm MDF 27mm, Edge To Edge 13mm / Customized 12-15kg/pc Oak, Walnut, Teak, Smoked Oak, Black, Customization Carton Box, Pallet Sound Absorption, Decorative Meeting Room, Home Theater, Etc.

| Name           | Wood Slat Acoustic Panel                                                                                           |
|----------------|--------------------------------------------------------------------------------------------------------------------|
| Basic Material | polyester fiber acoustic panel+high quality MDF board                                                              |
| Finish         | natural veneer, fireproof board, paint, metal, technical veneer                                                    |
| Size           | 600*2400/2700/3000mm                                                                                               |
| Color          | oak / walnut / tesk / black / gray oak                                                                             |
| Featrues       | sound absorption, light weight, easy installation                                                                  |
| Application    | Concert halls, theaters, piano rooms, auditoriums, corridors, gymnasiums, conference rooms, multi-functional halls |