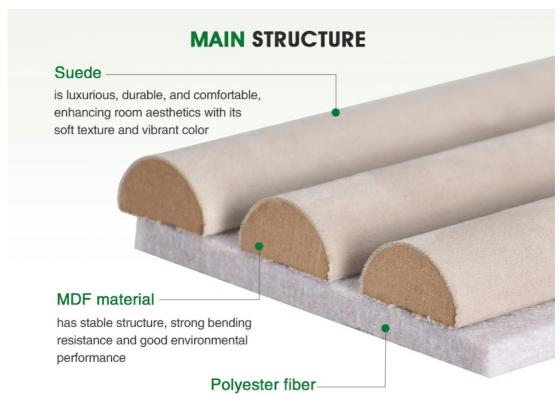

#### **Crafted for Superior Sound Absorption:**

This premium acoustic panel is meticulously constructed using a **9mm PET board** and a **12mm MDF board**, ensuring exceptional sound absorption across a wide frequency range. Say goodbye to unwanted echoes and reverberations, and hello to crystal-clear audio quality.

#### Wrapped in Luxurious Suede:

Elevate your space with the **plush suede fabric** that elegantly wraps the panel. Available in a variety of sophisticated colors, this panel seamlessly integrates into any décor, adding a touch of luxury and refinement.