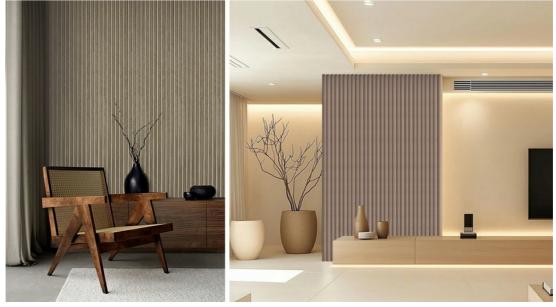

levels and creating a more intimate atmosphere.

# **Product Parameter**

| Product Name        | Suede wrapped aacoustic panel |
|---------------------|-------------------------------|
| Size                | 600*2400/2700mm               |
| Width of slats      | 30mm                          |
| Space between slats | 12/15mm                       |
| Thickness           | 21mm                          |
| Surface             | Suede                         |

# **Product Image**















ACOUSTIC MATERIALS





ACOUSTIC MATERIALS



# **OUR STANDARD PATTERN SIZE**

The Pattern Size Can Be Customized





has good sound absorption properties, can reduce sound reflection and echo, and has Eco–Friendly



# RICH COLORS AND RANDOM COMBINATION



# **APPLICATION SCENARIO DIAGRAM**









## **FAQ**

# What do I need for installation?

For installation, you will need a drill and any appropriate fastening hardware. For example, if you're mounting into drywall (rather than studs), you'll want to purchase drywall anchors with the appropriate screws. Please note screws are not included withthe panel.

#### Can I cut the panels?

Yes, absolutely. The panels are easy to cut using a handsaw or a circular saw. Simply measure twice and cut once!

### Can I hang a TV from the panels?

We don't recommend hanging a TV directly from the panels, instead cut out a gap for the TV mount and mount it to your wall as you regularly would. From there, you can install the panels around the mount before hanging your TV from the mount.

### How do I wash the panels?

The best way to wash the