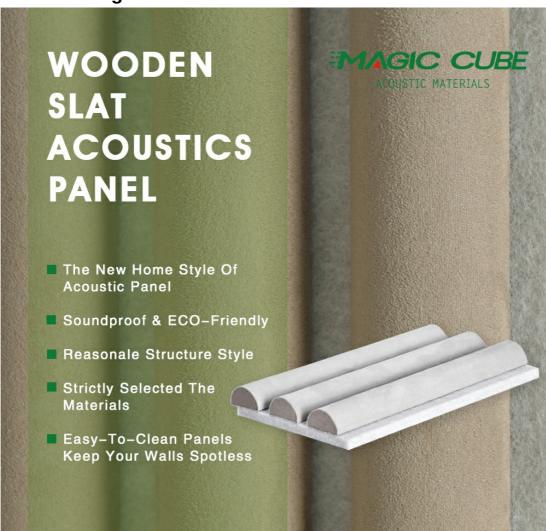

# Multi-Color Options 12mm Suede Acoustic Decorative Panel for Home and Office Use

# **Product Specification**

Product Name: Wood Slat Acoustic Suede Panel

Basic Material: MDF, Polyester Fiber
 Size: 600\*2400mm/2700mm
 Usage: Indoor,decorative

 Formaldehyde Emission Standards:

Otaridard.

• Feature: Lightweight & Strong

Surface Treatment: SuedePacking: Pallet Packing

Highlight: office wood slat panels,
 Stice wood slat panels,

office wood slat wall panels, mdf wood slat panels

#### **Crafted for Superior Sound Absorption:**

This premium acoustic panel is meticulously constructed using a **9mm PET board** and a **12mm MDF board**, ensuring exceptional sound absorption across a wide frequency range. Say goodbye to unwanted echoes and reverberations, and hello to crystal-clear audio quality.

#### Wrapped in Luxurious Suede:

Elevate your space with the **plush suede fabric** that elegantly wraps the panel. Available in a variety of sophisticated colors, this panel seamlessly integrates into any décor, adding a touch of luxury and refinement.

# **Product Parameter**

| Product Name        | Suede wrapped aacoustic panel |
|---------------------|-------------------------------|
| Size                | 600*2400/2700mm               |
| Width of slats      | 30mm                          |
| Space between slats | 12/15mm                       |
| Thickness           | 21mm                          |
| Surface             | Suede                         |