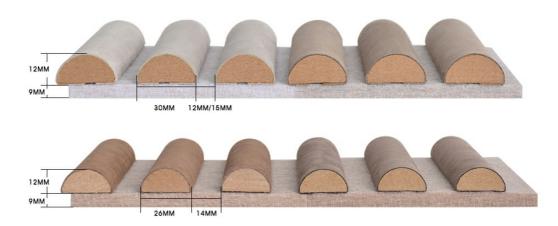

# **OUR STANDARD PATTERN SIZE**

The Pattern Size Can Be Customized

has good sound absorption properties, can reduce sound reflection and echo, and has Eco–Friendly

# RICH COLORS AND RANDOM COMBINATION