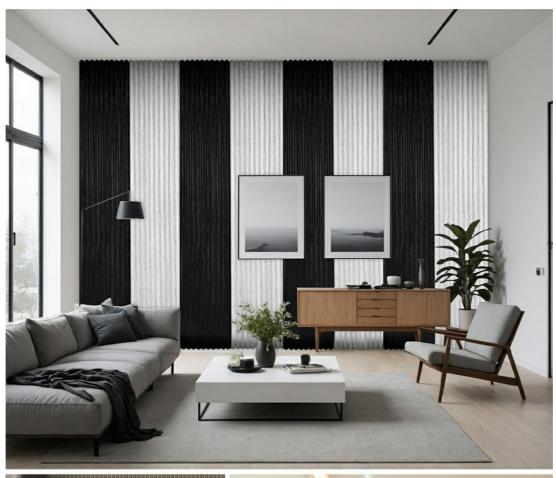

se levels and creating a more intimate atmosphere.

# **Product Parameter**

| Product Name        | Suede wrapped aacoustic panel |
|---------------------|-------------------------------|
| Size                | 600*2400/2700mm               |
| Width of slats      | 30mm                          |
| Space between slats | 12/15mm                       |
| Thickness           | 21mm                          |
| Surface             | Suede                         |

# **Product Image**















ACOUSTIC MATERIALS





ACOUSTIC MATERIALS



# **OUR STANDARD PATTERN SIZE**

The Pattern Size Can Be Customized





has good sound absorption properties, can reduce sound reflection and echo, and has Eco–Friendly



# RICH COLORS AND RANDOM COMBINATION



# **APPLICATION SCENARIO DIAGRAM**









## **FAQ**

# What do I need for installation?

For installation, you will need a drill and any appropriate fastening hardware. For example, if you're mounting into drywall (rather than studs), you'll want to purchase drywall anchors with the appropriate screws. Please note screws are not included withthe panel.

#### Can I cut the panels?

Yes, absolutely. The panels are easy to cut using a handsaw or a circular saw. Simply measure twice and cut once!

### Can I hang a TV from the panels?

We don't recommend hanging a TV directly from the panels, instead cut out a gap for the TV mount and mount it to your wall as you regularly would. From there, you can install the panels around the mount before hanging your TV from the mount.

### How do I wash the panels?

The best way to wash t