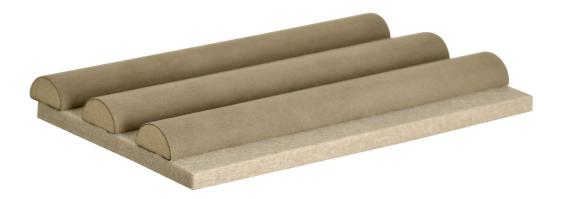

# **Product Specification**

Product Name: Wood Slat Acoustic Suede Panel

Basic Material: MDF, Polyester Fiber
 Size: 600\*2400mm/2700mm
 Usage: Indoor,decorative

 Formaldehyde Emission Standards:

Otaridard.

• Feature: Lightweight & Strong

Surface Treatment: SuedePacking: Pallet Packing

Highlight: office wood slat panels,
 Stice wood slat panels,

office wood slat wall panels, mdf wood slat panels

# **Product Parameter**

| Product Name        | Suede wrapped aacoustic panel |
|---------------------|-------------------------------|
| Size                | 600*2400/2700mm               |
| Width of slats      | 30mm                          |
| Space between slats | 12/15mm                       |
| Thickness           | 21mm                          |
| Surface             | Suede                         |