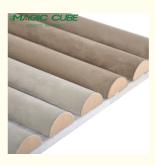

# **Product Specification**

Product Name: Wood Slat Acoustic Suede Panel

Basic Material: MDF, Polyester Fiber
 Size: 600\*2400mm/2700mm
 Usage: Indoor,decorative

 Formaldehyde Emission Standards:

Otaridard.

• Feature: Lightweight & Strong

Surface Treatment: SuedePacking: Pallet Packing

Highlight: office wood slat panels,
 Stice wood slat panels,

office wood slat wall panels, mdf wood slat panels

#### **Crafted for Superior Sound Absorption:**

This premium acoustic panel is meticulously constructed using a **9mm PET board** and a **12mm MDF board**, ensuring exceptional sound absorption across a wide frequency range. Say goodbye to unwanted echoes and reverberations, and hello to crystal-clear audio quality.

#### Wrapped in Luxurious Suede:

Elevate your space with the **plush suede fabric** that elegantly wraps the panel. Available in a variety of sophisticated colors, this panel seamlessly integrates into any décor, adding a touch of luxury and refinement.

# **Product Parameter**

| Product Name        | Suede wrapped aacoustic panel |
|---------------------|-------------------------------|
| Size                | 600*2400/2700mm               |
| Width of slats      | 30mm                          |
| Space between slats | 12/15mm                       |
| Thickness           | 21mm                          |
| Surface             | Suede                         |