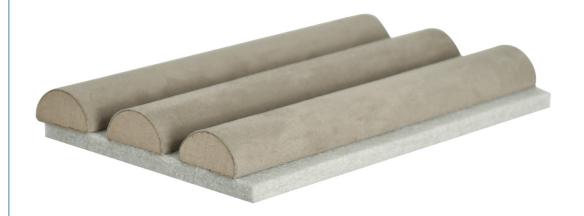

# **Product Specification**

Product Name: Wood Slat Acoustic Suede Panel

Basic Material: MDF, Polyester Fiber
 Size: 600\*2400mm/2700mm
 Usage: Indoor,decorative

 Formaldehyde Emission Standards:

Otaridard.

• Feature: Lightweight & Strong

Surface Treatment: SuedePacking: Pallet Packing

Highlight: office wood slat panels,
 Stice wood slat panels,

office wood slat wall panels, mdf wood slat panels

#### **Crafted for Superior Sound Absorption:**

This premium acoustic panel is meticulously constructed using a **9mm PET board** and a **12mm MDF board**, ensuring exceptional sound absorption across a wide frequency range. Say goodbye to unwanted echoes and reverberations, and hello to crystal-clear audio quality.

#### Wrapped in Luxurious Suede:

Elevate your space with the **plush suede fabric** that elegantly wraps the panel. Available in a variety of sophisticated colors, this panel seamlessly integrates into any décor, adding a touch of luxury and refinement.

# **Product Parameter**

| Product Name        | Suede wrapped aacoustic panel |
|---------------------|-------------------------------|
| Size                | 600*2400/2700mm               |
| Width of slats      | 30mm                          |
| Space between slats | 12/15mm                       |
| Thickness           | 21mm                          |
| Surface             | Suede                         |