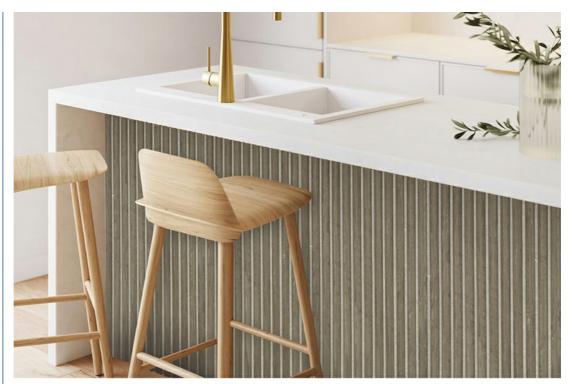

# **Product Introduction**

Looking to enhance the ambiance of your home theater, recording studio, or office space? Look no further than ou**Suede Wrapped Acoustic Panel**, a perfect blend of functionality and aesthetics.

#### Wrapped in Luxurious Suede:

Elevate your space with the **plush suede fabric** that elegantly wraps the panel. Available in a variety of sophisticated colors, this panel seamlessly integrates into any décor, adding a touch of luxury and refinement.

#### More Than Just a Pretty Face:

Beyond its stunning appearance, the Suede Wrapped Acoustic Panel is aversatile solution for:

Home Theaters: Immerse yourself in cinematic sound without disturbing others.