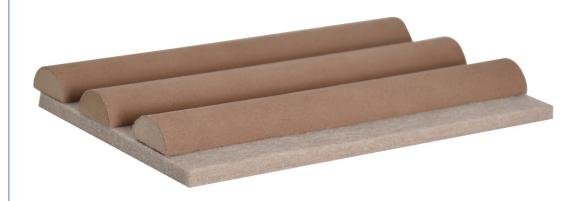

Achieve professional-grade sound recording by minimizing unwanted noise reflections.

Offices: Create a more productive and focused work environment by reducing distracting noises.

Restaurants and Cafes: Enhance the dining experience by softening noise levels and creating a more intimate atmosphere.

# **Product Parameter**

| Product Name        | Suede wrapped aacoustic panel |
|---------------------|-------------------------------|
| Size                | 600*2400/2700mm               |
| Width of slats      | 30mm                          |
| Space between slats | 12/15mm                       |
| Thickness           | 21mm                          |
| Surface             | Suede                         |

# **Product Image**















ACOUSTIC MATERIALS





ACOUSTIC MATERIALS



# **OUR STANDARD PATTERN SIZE**

The Pattern Size Can Be Customized





has good sound absorption properties, can reduce sound reflection and echo, and has Eco–Friendly



# RICH COLORS AND RANDOM COMBINATION



# **APPLICATION SCENARIO DIAGRAM**









## **FAQ**

# What do I need for installation?

For installation, you will need a drill and any appropriate fastening hardware. For example, if you're mounting into drywall (rather than studs), you'll want to purchase drywall anchors with the appropriate screws. Please note screws are not included withthe panel.

#### Can I cut the panels?

Yes, absolutely. The panels are easy to cut using a handsaw or a circular saw. Simply measure twice and cut once!

### Can I hang a TV from the panels?

We don't recommend hanging a TV directly from