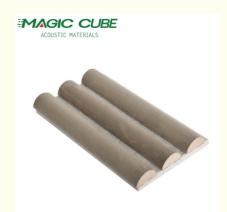

# Guangzhou Mq Acoustic Materials Co., Ltd

# Multi-Color Options 12mm Suede Acoustic Decorative Panel for Home and Office Use

## **Basic Information**

Place of Origin: Guangzhou, China
 Brand Name: Magic Cube
 Minimum Order Quantity: 50 pieces

• Price: USD 22.9-27.9/pc

Packaging Details: Carton
Delivery Time: 8-15 days
Payment Terms: T/T

• Supply Ability: 1000 pcs per Month



# **Product Specification**

Product Name: Wood Slat Acoustic Suede Panel

Basic Material: MDF, Polyester Fiber
 Size: 600\*2400mm/2700mm
 Usage: Indoor,decorative

 Formaldehyde Emission Standards:

Otaridard.

• Feature: Lightweight & Strong

Surface Treatment: SuedePacking: Pallet Packing

Highlight: office wood slat panels,
 Stice wood slat panels,

office wood slat wall panels, mdf wood slat panels



# More Images







# **Product Introduction**

Looking to enhance the ambiance of your home theater, recording studio, or office space? Look no further than ou**Suede Wrapped Acoustic Panel**, a perfect blend of functionality and aesthetics.

#### **Crafted for Superior Sound Absorption:**

This premium acoustic panel is meticulously constructed using a **9mm PET board** and a **12mm MDF board**, ensuring exceptional sound absorption across a wide frequency range. Say goodbye to unwanted echoes and reverberations, and hello to crystal-clear audio quality.

#### Wrapped in Luxurious Suede:

Elevate your space with the **plush suede fabric** that elegantly wraps the panel. Available in a variety of sophisticated colors, this panel seamlessly integrates into any décor, adding a touch of l