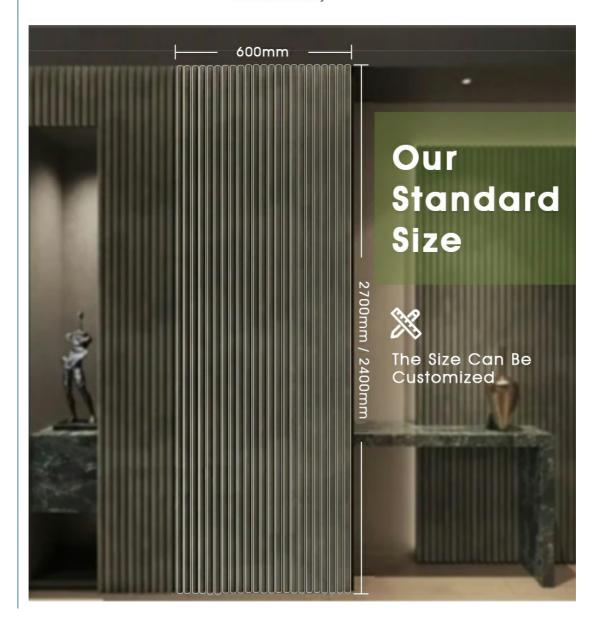

# **OUR STANDARD PATTERN SIZE**

The Pattern Size Can Be Customized

has good sound absorption properties, can reduce sound reflection and echo, and has Eco–Friendly

# **Product Specification**

Product Name: Wood Slat Acoustic Suede Panel

Basic Material: MDF, Polyester Fiber
 Size: 600\*2400mm/2700mm
 Usage: Indoor,decorative

 Formaldehyde Emission Standards:

Otaridard.

# **Product Parameter**

| Product Name        | Suede wrapped aacoustic panel |
|---------------------|-------------------------------|
| Size                | 600*2400/2700mm               |
| Width of slats      | 30mm                          |
| Space between slats | 12/15mm                       |
| Thickness           | 21mm                          |
| Surface             | Suede                         |