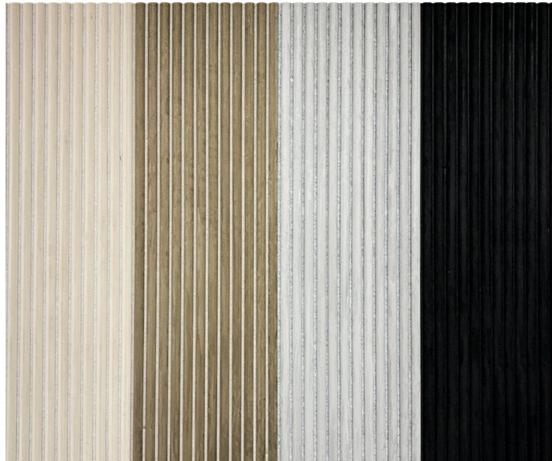

els and creating a more intimate atmosphere.

# **Product Parameter**

| Product Name        | Suede wrapped aacoustic panel |
|---------------------|-------------------------------|
| Size                | 600*2400/2700mm               |
| Width of slats      | 30mm                          |
| Space between slats | 12/15mm                       |
| Thickness           | 21mm                          |
| Surface             | Suede                         |

# **Product Image**















ACOUSTIC MATERIALS





ACOUSTIC MATERIALS



# **OUR STANDARD PATTERN SIZE**

The Pattern Size Can Be Customized





has good sound absorption properties, can reduce sound reflection and echo, and has Eco–Friendly



# RICH COLORS AND RANDOM COMBINATION



# **APPLICATION SCENARIO DIAGRAM**









## **FAQ**

# What do I need for installation?

For installation, you will need a drill and any appropriate fastening hardware. For example, if you're mounting into drywall (rather than studs), you'll want to purchase drywall anchors with the appropriate screws. Please note screws are not included withthe panel.

#### Can I cut the panels?

Yes, absolutely. The panels are easy to cut using a handsaw or a circular saw. Simply measure twice and cut once!

### Can I hang a TV from the panels?

We don't recommend hanging a TV directly from the panels, instead cut out a gap for the TV mount and mount it to your wall as you regularly would. From there, you can install the panels around the mount before hanging your TV from the mount.

### How do I wash the panels?

The best way to wash the sla