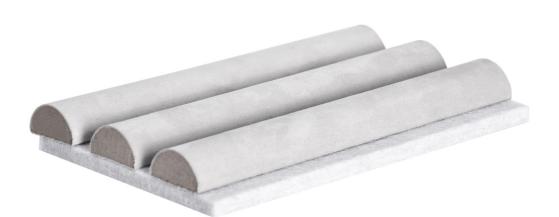

# **Product Specification**

Product Name: Wood Slat Acoustic Suede Panel

Basic Material: MDF, Polyester Fiber
 Size: 600\*2400mm/2700mm
 Usage: Indoor,decorative

 Formaldehyde Emission Standards:

Otaridard.

• Feature: Lightweight & Strong

Surface Treatment: SuedePacking: Pallet Packing

Highlight: office wood slat panels,
 Stice wood slat panels,

office wood slat wall panels, mdf wood slat panels

#### **Crafted for Superior Sound Absorption:**

This premium acoustic panel is meticulously constructed using a **9mm PET board** and a **12mm MDF board**, ensuring exceptional sound absorption across a wide frequency range. Say goodbye to unwanted echoes and reverberations, and hello to crystal-clear audio quality.

#### Wrapped in Luxurious Suede:

Elevate your space with the **plush suede fabric** that elegantly wraps the panel. Available in a variety of sophisticated colors, this panel seamlessly integrates into any décor, adding a touch of luxury and refinement.

# **Product Parameter**

| Product Name        | Suede wrapped aacoustic panel |
|---------------------|-------------------------------|
| Size                | 600*2400/2700mm               |
| Width of slats      | 30mm                          |
| Space between slats | 12/15mm                       |
| Thickness           | 21mm                          |
| Surface             | Suede                         |