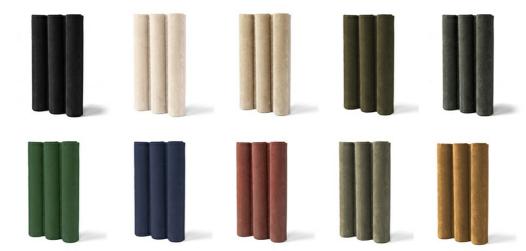

the dining experience by softening noise levels and creating a more intimate atmosphere.

# **Product Parameter**

| Product Name        | Suede wrapped aacoustic panel |
|---------------------|-------------------------------|
| Size                | 600*2400/2700mm               |
| Width of slats      | 30mm                          |
| Space between slats | 12/15mm                       |
| Thickness           | 21mm                          |
| Surface             | Suede                         |

# **Product Image**















ACOUSTIC MATERIALS





ACOUSTIC MATERIALS



# **OUR STANDARD PATTERN SIZE**

The Pattern Size Can Be Customized





has good sound absorption properties, can reduce sound reflection and echo, and has Eco–Friendly



# RICH COLORS AND RANDOM COMBINATION



# **APPLICATION SCENARIO DIAGRAM**









## **FAQ**

# What do I need for installation?

For installation, you will need a drill and any appropriate fastening hardware. For example, if you're mounting into drywall (rather than studs), you'll want to purchase drywall anchors with the appropriate screws. Please note screws are not included withthe panel.

#### Can I cut the panels?

Yes, absolutely. The panels are easy to cut using a handsaw or a circular saw. Simply measure twice and cut once!

### Can I hang a TV from the panels?

We don't recommend hanging a TV directly from the panels, instead cut out a gap for the TV mount and mount it to your wall as you regularly would. From there, you can install the panels around the mount before hanging your TV from the mount.

### How do I wa