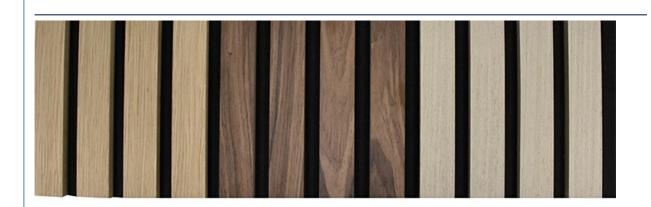

Customized

Weight: 12-15kgs/pc

Color: White Oak, Walnut, Teak, Customization

• Package: Carton Box, Pallet

Feature: Sound Absorption, DecorativeApplication: Meeting Room, Home Theater, Etc.

Density: 680--720kgs/cbm

| Name           | Wood Slat Acoustic Panel                          |
|----------------|---------------------------------------------------|
| Basic Material | polyester fiber acoustic panel+MDF pane           |
| Finish         | wood veneer/ PVC/ melamine                        |
| Size           | 60*240/270/300cm                                  |
| Color          | oak / walnut / tesk / black / gray oak            |
| Featrues       | sound absorption, light weight, easy installation |