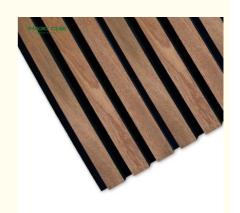

#### **Products Introduction**

Our acoustic slat wood panels for walls and ceilings can easily upgrade any modern space. Made from high-quality veneered lamella strips on an acoustic felt backing, these durable slatted wood panels are simple to install yourself. They can instantly elevate the look of your bedroom, living room, or office, giving it a polished, modern feel.

Handcrafted from eco-friendly materials, these acoustic wood panels suit any design style, whether natural and rustic or sleek and contemporary. With our acoustic wood wall panel range, creating a luxurious slat wall is quick and effortless—perfect for achieving a modern, stylish space.

| Name           | Wood Slat Acoustic Panel                          |
|----------------|---------------------------------------------------|
| Basic Material | polyester fiber acoustic panel+MDF pane           |
| Finish         | wood veneer/ PVC/ melamine                        |
| Size           | 60*240/270/300cm                                  |
| Color          | oak / walnut / tesk / black / gray oak            |
| Featrues       | sound absorption, light weight, easy installation |