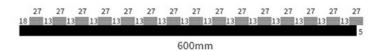

nut / tesk / black / gray oak            |
| Featrues       | sound absorption, light weight, easy installation |

#### Main features:

Outstanding Sound Control: Provides excellent noise reduction, perfect for homes, offices, studios, and other areas where sound quality matters.

Stylish Appearance: The wooden slats bring a natural, warm, and elegant touch to any space.

Hassle-Free Setup: Easy to install on walls or ceilings using basic tools.

Eco-Conscious & Safe: Crafted from premium MDF and polyester fiber, free from harmful chemicals and with minimal TVOC emissions.

### **Details Images**



### **MATERIAL ANALYSIS**











Fire resistance



Decorative aesthetics

## **SPECIFICATIONS**

Standard size

### Specifications 01:



### Specifications 02:



### Specifications 03:



\* We have more other customized size \*

### Wood finish



### Melamine finish



Customized color is available, please contact us.

## **CUSTOM-MADE**

Acoustic Panel Color Chart

### Polyester color swatches







**Moonlight Grey** 



Black











Fire resistance



Decorative aesthetics

## **APPLICATION PLACE**

Material structure display

Hotel lobby, corridor, room decoration, conference halls, schools, recording rooms, studios, residences, shopping malls, office space etc.



# **Installation Steps**



Measure the size of the installation location



2 Measure panel size



3 Cut to appropriate size



Distribute the glue evenly on the back of the panel



Use screws to install the soundabsorbing panels on the wall



6 Complete the installation

### Company Profile

##