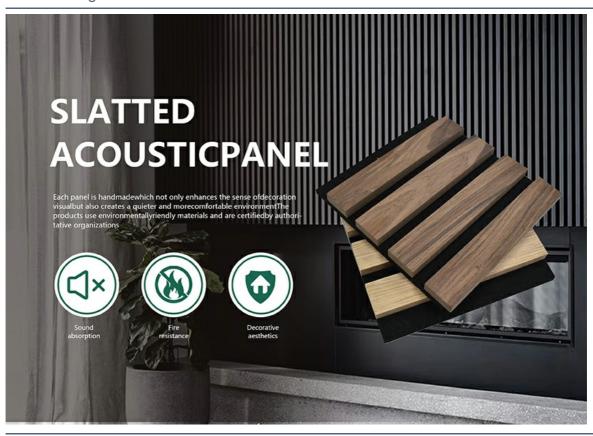

#### **Products Introduction**

Our acoustic slat wood panels for walls and ceilings can easily upgrade any modern space. Made from high-quality veneered lamella strips on an acoustic felt backing, these durable slatted wood panels are simple to install yourself. They can instantly elevate the look of your bedroom, living room, or office, giving it a polished, modern feel.

Handcrafted from eco-friendly materials, these acoustic wood panels suit any design style, whether natural and rustic or sleek and contemporary. With our acoustic wood wall panel range, creating a luxurious slat wall is quick and effortless—perfect for achieving a modern, stylish space.

#### Main features:

Outstanding Sound Control: Provides excellent noise reduction, perfect for homes, offices, studios, and other areas where sound quality matters.

Stylish Appearance: The wooden slats bring a natural, warm, and elegant touch to any space.

Hassle-Free Setup: Easy to install on walls or ceilings using basic tools.

Eco-Conscious & Safe: Crafted from premium MDF and polyester fiber, free from harmful chemicals and with minimal TVOC emissions.