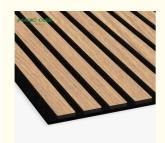

#### **Products Introduction**

Our acoustic slat wood panels for walls and ceilings can easily upgrade any modern space. Made from high-quality veneered lamella strips on an acoustic felt backing, these durable slatted wood panels are simple to install yourself. They can instantly elevate the look of your bedroom, living room, or office, giving it a polished, modern feel.

Handcrafted from eco-friendly materials, these acoustic wood panels suit any design style, whether natural and rustic or sleek and contemporary. With our acoustic wood wall panel range, creating a luxurious slat wall is quick and effortless—perfect for achieving a modern, stylish space.

| Name           | Wood Slat Acoustic Panel                          |
|----------------|---------------------------------------------------|
| Basic Material | polyester fiber acoustic panel+MDF pane           |
| Finish         | wood veneer/ PVC/ melamine                        |
| Size           | 60*240/270/300cm                                  |
| Color          | oak / walnut / tesk / black / gray oak            |
| Featrues       | sound absorption, light weight, easy installation |