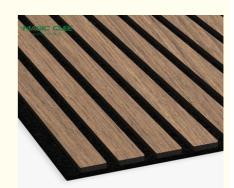

#### **Products Introduction**

Our acoustic slat wood panels for walls and ceilings can easily upgrade any modern space. Made from high-quality veneered lamella strips on an acoustic felt backing, these durable slatted wood panels are simple to install yourself. They can instantly elevate the look of your bedroom, living room, or office, giving it a polished, modern feel.

Handcrafted from eco-friendly materials, these acoustic wood panels suit any design style, whether natural and rustic or sleek and contemporary. With our acoustic wood wall panel range, creating a luxurious slat wall is quick and effortless—perfect for achieving a modern, stylish space.

| Name           | Wood Slat Acoustic Panel                          |
|----------------|---------------------------------------------------|
| Basic Material | polyester fiber acoustic panel+MDF pane           |
| Finish         | wood veneer/ PVC/ melamine                        |
| Size           | 60*240/270/300cm                                  |
| Color          | oak / walnut / tesk / black / gray oak            |
| Featrues       | sound absorption, light weight, easy installation |