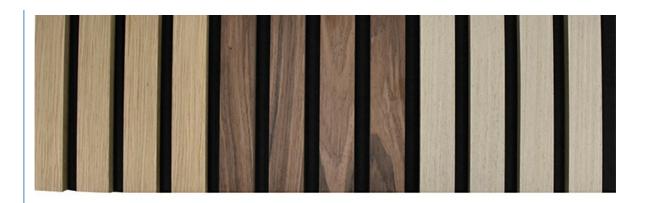

Customized

Weight: 12-15kgs/pc

Color: White Oak, Walnut, Teak, Customization

• Package: Carton Box, Pallet

Feature: Sound Absorption, DecorativeApplication: Meeting Room, Home Theater, Etc.

Density: 680--720kgs/cbm

| Name           | Wood Slat Acoustic Panel                          |
|----------------|---------------------------------------------------|
| Basic Material | polyester fiber acoustic panel+MDF pane           |
| Finish         | wood veneer/ PVC/ melamine                        |
| Size           | 60*240/270/300cm                                  |
| Color          | oak / walnut / tesk / black / gray oak            |
| Featrues       | sound absorption, light weight, easy installation |