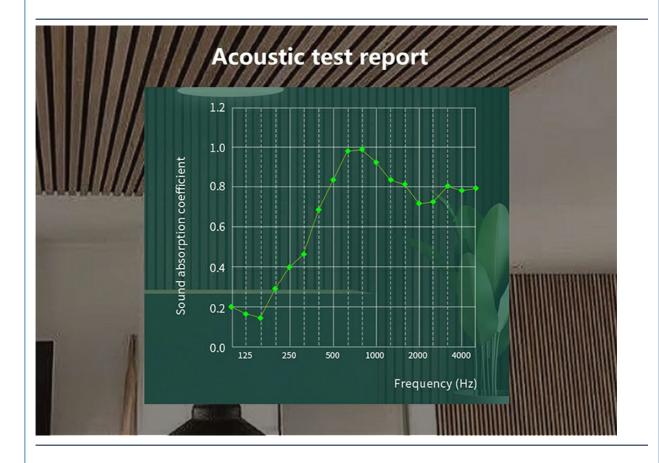

#### Main features:

Outstanding Sound Control: Provides excellent noise reduction, perfect for homes, offices, studios, and other areas where sound quality matters.

Stylish Appearance: The wooden slats bring a natural, warm, and elegant touch to any space.