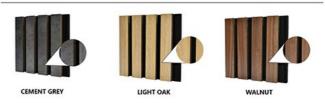

t weight, easy installation |

#### Main features:

Outstanding Sound Control: Provides excellent noise reduction, perfect for homes, offices, studios, and other areas where sound quality matters.

Stylish Appearance: The wooden slats bring a natural, warm, and elegant touch to any space.

Hassle-Free Setup: Easy to install on walls or ceilings using basic tools.

Eco-Conscious & Safe: Crafted from premium MDF and polyester fiber, free from harmful chemicals and with minimal TVOC emissions.

### **Details Images**



### **MATERIAL ANALYSIS**











Fire resistance



Decorative aesthetics

## **SPECIFICATIONS**

Standard size

### Specifications 01:



### Specifications 02:



### Specifications 03:



\* We have more other customized size \*

### Wood finish



### Melamine finish



Customized color is available, please contact us.

## **CUSTOM-MADE**

Acoustic Panel Color Chart

### Polyester color swatches







**Moonlight Grey** 



Black











Fire resistance



Decorative aesthetics

## **APPLICATION PLACE**

Material structure display

Hotel lobby, corridor, room decoration, conference halls, schools, recording rooms, studios, residences, shopping malls, office space etc.



# **Installation Steps**



Measure the size of the installation location



2 Measure panel size



3 Cut to appropriate size



Distribute the glue evenly on the back of the panel



Use screws to install the soundabsorbing panels on the wall



6 Complete the installation

### Company Profile

## **About the Company**

Magic Cube (MQ) Acoustics is a professional acous tic solutio