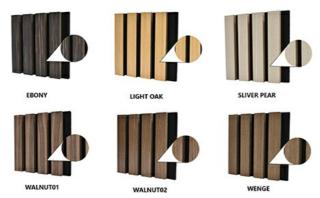

sound absorption, light weight, easy installation |

#### Main features:

Outstanding Sound Control: Provides excellent noise reduction, perfect for homes, offices, studios, and other areas where sound quality matters.

Stylish Appearance: The wooden slats bring a natural, warm, and elegant touch to any space.

Hassle-Free Setup: Easy to install on walls or ceilings using basic tools.

Eco-Conscious & Safe: Crafted from premium MDF and polyester fiber, free from harmful chemicals and with minimal TVOC emissions.

### **Details Images**



### **MATERIAL ANALYSIS**











Fire resistance



Decorative aesthetics

## **SPECIFICATIONS**

Standard size

### Specifications 01:



### Specifications 02:



### Specifications 03:



\* We have more other customized size \*

### Wood finish



### Melamine finish



Customized color is available, please contact us.

## **CUSTOM-MADE**

Acoustic Panel Color Chart

### Polyester color swatches







**Moonlight Grey** 



Black











Fire resistance



Decorative aesthetics

## **APPLICATION PLACE**

Material structure display

Hotel lobby, corridor, room decoration, conference halls, schools, recording rooms, studios, residences, shopping malls, office space etc.



# **Installation Steps**



Measure the size of the installation location



2 Measure panel size



3 Cut to appropriate size



Distribute the glue evenly on the back of the panel



Use screws to install the soundabsorbing panels on the wall



6 Complete the installation

### Company Profile

## **About the Company**

Magic Cube (MQ) Acoustics is a profess