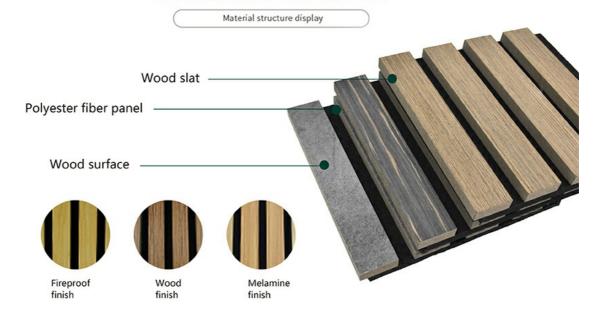

## **APPLICATION PLACE**

Material structure display

Hotel lobby, corridor, room decoration, conference halls, schools, recording rooms, studios, residences, shopping malls, office space etc.

### **Product Specification**

Product Name: Wood Slats Wall Panel Base Material: Polyester Fiber, MDF

• Surface: Tech/Natural Wood Veneer, PVC

• Size: 0.6\*2.4/2.7/3m

• Thickness: 2.1cm

• Pattern: MDF 27mm, Edge To Edge 13mm /

| Name           | Wood Slat Acoustic Panel                          |
|----------------|---------------------------------------------------|
| Basic Material | polyester fiber acoustic panel+MDF pane           |
| Finish         | wood veneer/ PVC/ melamine                        |
| Size           | 60*240/270/300cm                                  |
| Color          | oak / walnut / tesk / black / gray oak            |
| Featrues       | sound absorption, light weight, easy installation |