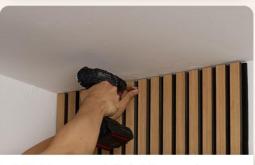

# **Installation Steps**

Measure the size of the installation location

2 Measure panel size

3 Cut to appropriate size

Distribute the glue evenly on the back of the panel

Use screws to install the soundabsorbing panels on the wall