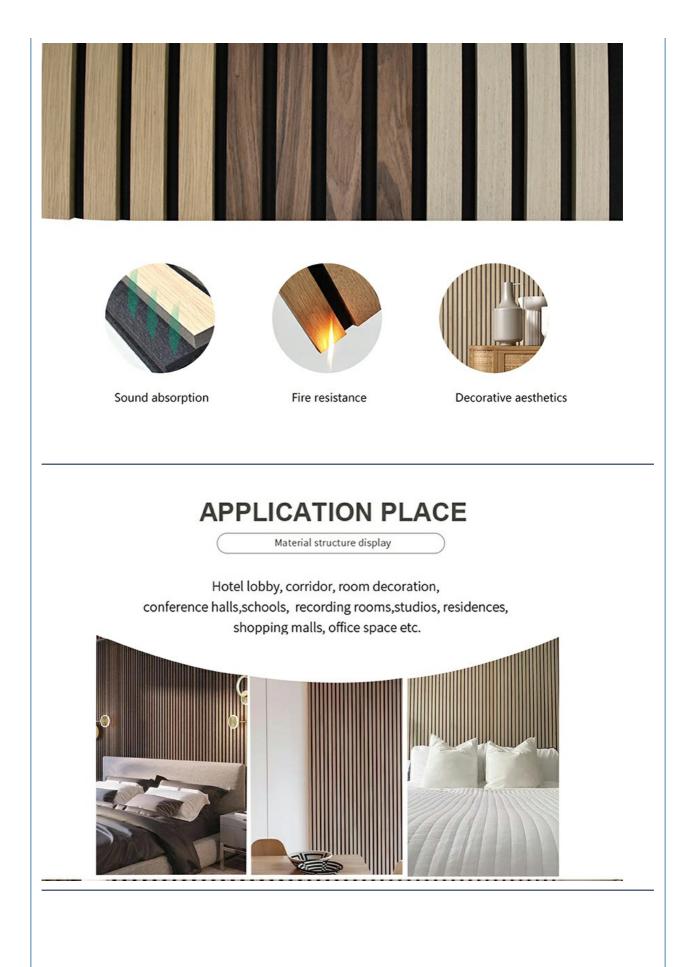

### Main features:

Excellent acoustic performance

The wood stripe acoustic panel is made of high-density materials and has excellent sound absorption effect. It is suitable for places where echo and noise need to be controlled, such as conference rooms, home theaters, music rooms, etc.

### Easy installation

The wood stripe acoustic panel is very easy to install and can be quickly installed on the wall or ceiling to adapt to the needs of different spaces, helping to quickly improve sound quality and noise control.