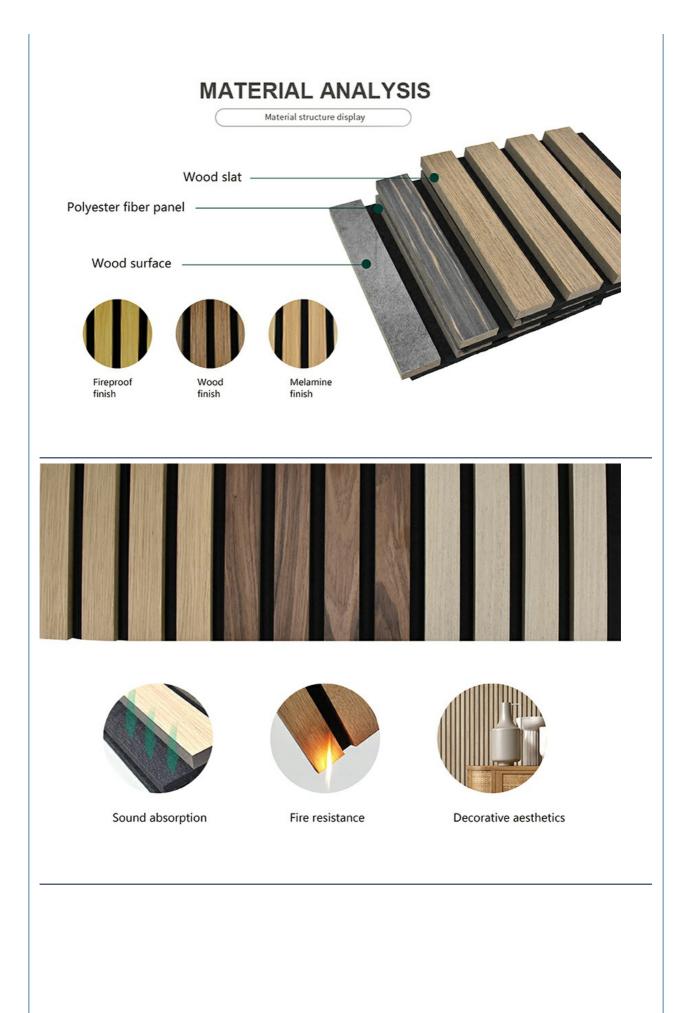

## **Product Specification**

- Product Name:
- Base Material:
- Surface:
- Size:
- Thickness:
- Pattern:
- Weight:
- Color:
- Package:
- Feature:
- Application:
- Density:
- Formaldehyde Emission Standards: L Barla Barla A.
- Polyester Fiber, MDF Tech/Natural Wood Veneer, PVC 0.6\*2.4/2.7/3m 2.1cm MDF 27mm, Edge To Edge 13mm / Customized 12-15kgs/pc White Oak, Walnut, Teak, Customization Carton Box, Pallet Sound Absorption, Decorative Meeting Room, Home Theater, Etc. 680--720kgs/cbm E1

## **Products Introduction**

| Name           | Wood Slat Acoustic Panel                          |
|----------------|---------------------------------------------------|
| Basic Material | polyester fiber acoustic panel+MDF pane           |
| Finish         | wood veneer/ PVC/ melamine                        |
| Size           | 60*240/270/300cm                                  |
| Color          | oak / walnut / tesk / black / gray oak            |
| Featrues       | sound absorption, light weight, easy installation |