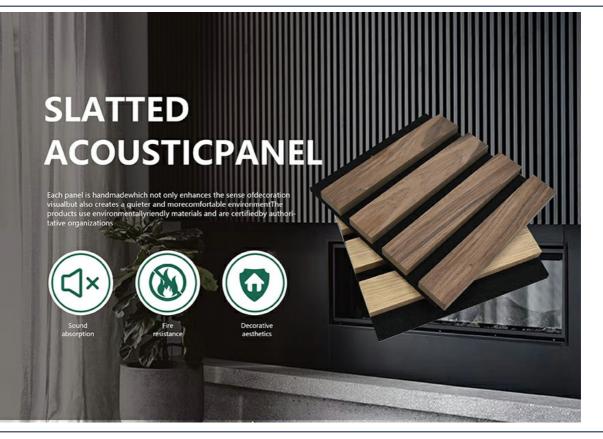

### Main features:

Excellent acoustic performance

The wood stripe acoustic panel is made of high-density materials and has excellent sound absorption effect. It is suitable for places where echo and noise need to be controlled, such as conference rooms, home theaters, music rooms, etc.

### Beautiful appearance design

The panel surface presents a natural wood grain texture, which can provide effective acoustic adjustment and blend with various interior design styles. Whether it is modern minimalist style or natural style decoration, the wood stripe acoustic panel can be perfectly matched.

### Environmentally friendly materials

Made of sustainable wood and environmentally friendly materials, it ensures not only effective noise reduction, but also meets green environmental standards to ensure the health of living and working environments.

### Easy installation

The wood stripe acoustic panel is very easy to install and can be quickly installed on the wall or ceiling to adapt to the needs of different spaces, helping to quickly improve sound quality and noise control.