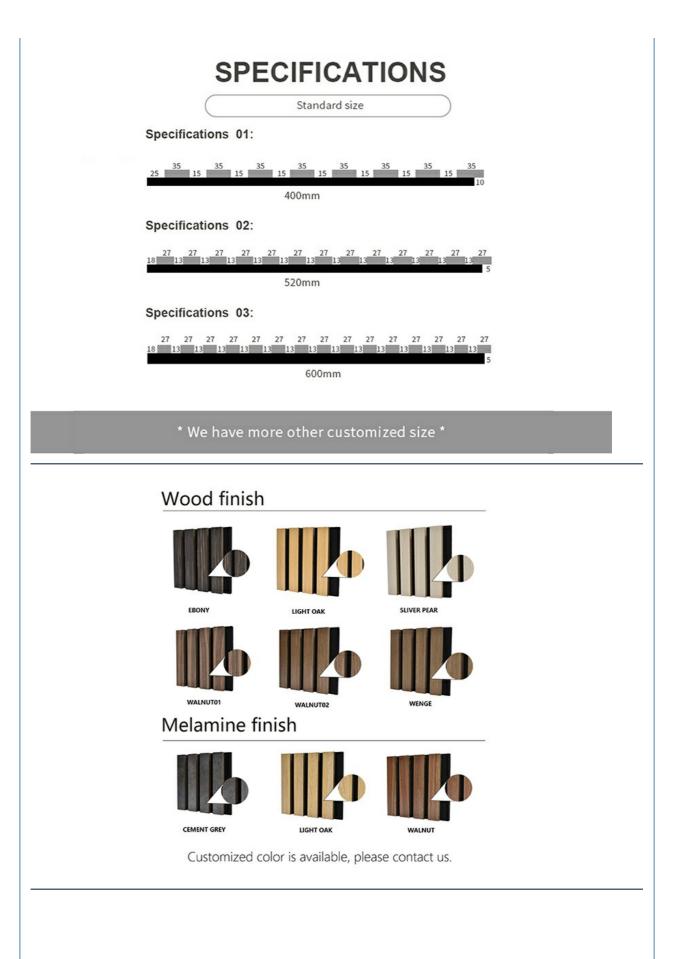

## **Product Specification**

- Product Name:
- Base Material:
- Surface:
- Size:
- Thickness:
- Pattern:
- Weight:
- Color:
- Package:
- Feature:
- Application:
- Density:
- Formaldehyde Emission Standards: L Barla Barla A.
- Polyester Fiber, MDF Tech/Natural Wood Veneer, PVC 0.6\*2.4/2.7/3m 2.1cm MDF 27mm, Edge To Edge 13mm / Customized 12-15kgs/pc White Oak, Walnut, Teak, Customization Carton Box, Pallet Sound Absorption, Decorative Meeting Room, Home Theater, Etc. 680--720kgs/cbm E1

## **Products Introduction**

| Name           | Wood Slat Acoustic Panel                          |
|----------------|---------------------------------------------------|
| Basic Material | polyester fiber acoustic panel+MDF pane           |
| Finish         | wood veneer/ PVC/ melamine                        |
| Size           | 60*240/270/300cm                                  |
| Color          | oak / walnut / tesk / black / gray oak            |
| Featrues       | sound absorption, light weight, easy installation |