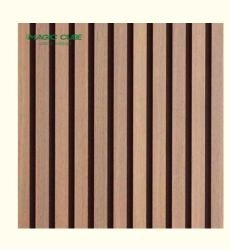

## **Products Introduction**

| Name           | Wood Slat Acoustic Panel                          |
|----------------|---------------------------------------------------|
| Basic Material | polyester fiber acoustic panel+MDF pane           |
| Finish         | wood veneer/ PVC/ melamine                        |
| Size           | 60*240/270/300cm                                  |
| Color          | oak / walnut / tesk / black / gray oak            |
| Featrues       | sound absorption, light weight, easy installation |

### Beautiful appearance design

The panel surface presents a natural wood grain texture, which can provide effective acoustic adjustment and blend with various interior design styles. Whether it is modern minimalist style or natural style decoration, the wood stripe acoustic panel can be perfectly matched.