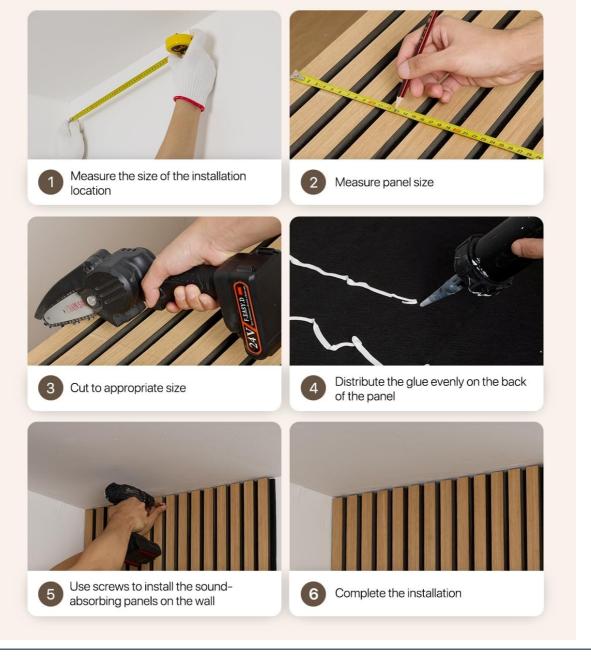

a natural wood grain texture, which can provide effective acoustic adjustment and blend with various interior design styles. Whether it is modern minimalist style or natural style decoration, the wood stripe acoustic panel can be perfectly matched.

### Environmentally friendly materials

Made of sustainable wood and environmentally friendly materials, it ensures not only effective noise reduction, but also meets green environmental standards to ensure the health of living and working environments.

### Easy installation

The wood stripe acoustic panel is very easy to install and can be quickly installed on the wall or ceiling to adapt to the needs of different spaces, helping to quickly improve sound quality and noise control.

### **Details Images**











# **Installation Steps**



# **Company Profile**

# **About the Company**

Magic Cube(MQ)Acoustics is a professional acous tic solution provider, integrating acoustic material manu facturing, architectural acoustical environment construction and industrial noise control. We are committed to the combination of Acoustics&Aesthetic, to offering our clients the best acoustic solution with high quality acoustic material.



The exhibition hall



In order to meet the higher needs of customers, we has introduced advanced production equip mentwhich has fully guaranteed product quality and tech-nology.After5 years of rapid develop ment,we has an annual output of more than 500, 000 square meters of various acoustic materials.

# **Team Activity**



# Package&Transport



FAQ

### 1. Can I get free samples and how long doe