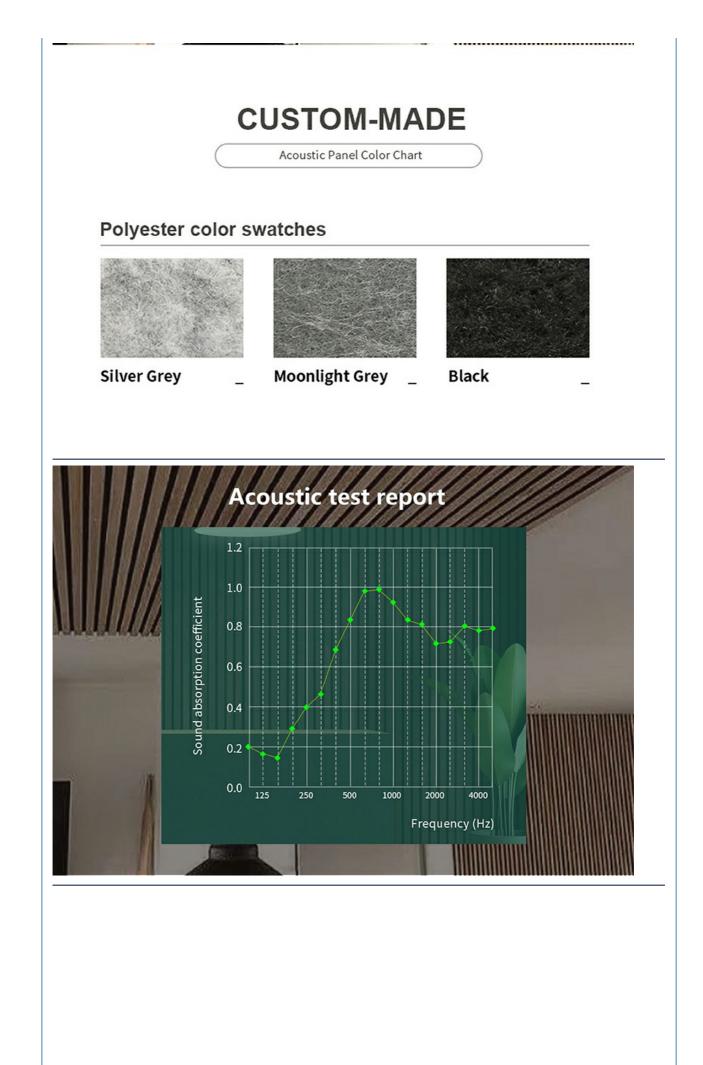

### Main features:

Excellent acoustic performance

The wood stripe acoustic panel is made of high-density materials and has excellent sound absorption effect. It is suitable for places where echo and noise need to be controlled, such as conference rooms, home theaters, music rooms, etc.

### Beautiful appearance design

The panel surface presents a natural wood grain texture, which can provide effective acoustic adjustment and blend with various interior design styles. Whether it is modern minimalist style or natural style decoration, the wood stripe acoustic panel can be perfectly matched.