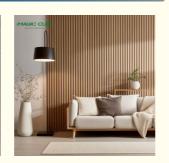

### Beautiful appearance design

The panel surface presents a natural wood grain texture, which can provide effective acoustic adjustment and blend with various interior design styles. Whether it is modern minimalist style or natural style decoration, the wood stripe acoustic panel can be perfectly matched.