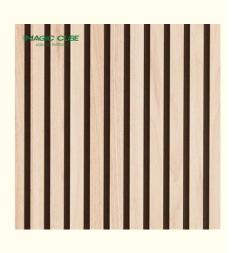

## **Products Introduction**

| Name           | Wood Slat Acoustic Panel                          |
|----------------|---------------------------------------------------|
| Basic Material | polyester fiber acoustic panel+MDF pane           |
| Finish         | wood veneer/ PVC/ melamine                        |
| Size           | 60*240/270/300cm                                  |
| Color          | oak / walnut / tesk / black / gray oak            |
| Featrues       | sound absorption, light weight, easy installation |

### Beautiful appearance design

The panel surface presents a natural wood grain texture, which can provide effective acoustic adjustment and blend with various interior design styles. Whether it is modern minimalist style or natural style decoration, the wood stripe acoustic panel can be perfectly matched.