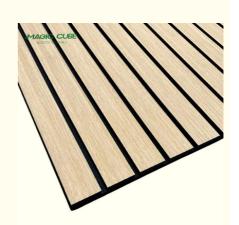

## Office Eco-Friendly White Oak 600\*2400mm Acupanel Wood Slat Wall **Panel**

#### **Products Introduction**

Our Wood Slat Wall Panel is an environmentally friendly, stylish wooden wall panel designed for various office spaces. Made from high-quality white oak materials, it boasts a superior texture, durability, and stability. This wall panel's unique design allows for easy assembly and disassembly, offering flexibility in spatial layout adjustments. Additionally, it provides excellent sound insulation and an aesthetically pleasing appearance, creating a comfortable and tranquil working environment for you.

#### Product Features:

Eco-friendly Material: Crafted from premium white oak materials, meeting environmental standards and suitable for recycling, reducing environmental impact.

Standard Sizing: Available in a standard size of 600\*2400mm, suitable for various office spaces, and customizable according to your needs.