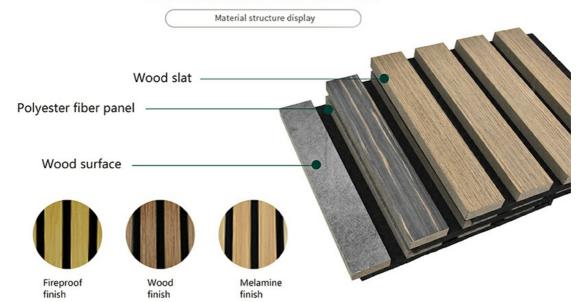

## **MATERIAL ANALYSIS**

Fire resistance

Decorative aesthetics

## Wood finish

## Melamine finish

Customized color is available, please contact us.

## **APPLICATION PLACE**

Material structure display

Hotel lobby, corridor, room decoration, conference halls, schools, recording rooms, studios, residences, shopping malls, office space etc.