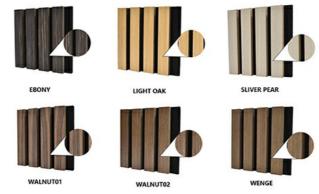

nt is worthwhile.

Applicable Scenarios:

Office Partitions: Used to divide different functional areas and improve office efficiency.

Conference Rooms: Provide excellent sound insulation to ensure the privacy of meeting content.

Reception Areas: Create an elegant reception environment and enhance corporate image.

Open Office Spaces: Can be modularly combined according to needs to create flexible office spaces.

Home Spaces: Ideal for living rooms, bedrooms, and other areas to add a touch of nature and comfort.

#### Details Images



## **MATERIAL ANALYSIS**











Fire resistance



Decorative aesthetics

# **SPECIFICATIONS**

Standard size

#### Specifications 01:



## Specifications 02:



## Specifications 03:



600mm

\* We have more other customized size \*

## Wood finish



## Melamine finish



Customized color is available, please contact us.

## **CUSTOM-MADE**

Acoustic Panel Color Chart

## Polyester color swatches



**Silver Grey** 



Moonlight Grey \_



Black











Fire resistance



Decorative aesthetics

## **APPLICATION PLACE**

Material structure display

Hotel lobby, corridor, room decoration, conference halls, schools, recording rooms, studios, residences, shopping malls, office space etc.



# **Installation Steps**



Measure the size of the installation location



2 Measure panel size



3 Cut to appropriate size



Distribute the glue evenly on the back of the panel



Use screws to install the soundabsorbing panels on the wall



6 Complete the installation

## Company Profile

# **About the Company**

Magic Cube (MQ) Acoustics is