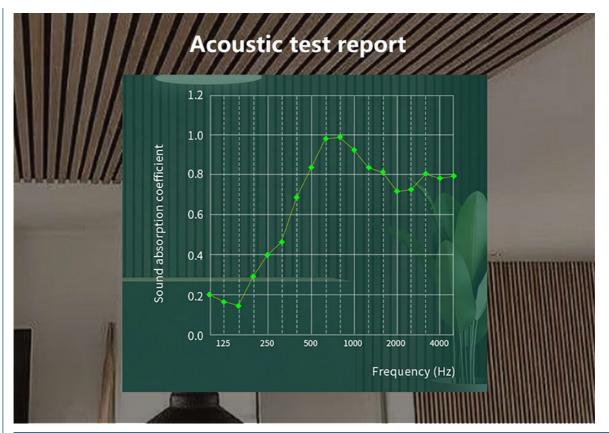

privacy of meeting content.

Reception Areas: Create an elegant reception environment and enhance corporate image.

Open Office Spaces: Can be modularly combined according to needs to create flexible office spaces.

Home Spaces: Ideal for living rooms, bedrooms, and other areas to add a touch of nature and comfort.

#### Details Images



## **MATERIAL ANALYSIS**











Fire resistance



Decorative aesthetics

# **SPECIFICATIONS**

Standard size

#### Specifications 01:



## Specifications 02:



## Specifications 03:



600mm

\* We have more other customized size \*

## Wood finish



## Melamine finish



Customized color is available, please contact us.

## **CUSTOM-MADE**

Acoustic Panel Color Chart

## Polyester color swatches



**Silver Grey** 



Moonlight Grey \_



Black











Fire resistance



Decorative aesthetics

## **APPLICATION PLACE**

Material structure display

Hotel lobby, corridor, room decoration, conference halls, schools, recording rooms, studios, residences, shopping malls, office space etc.



# **Installation Steps**



Measure the size of the installation location



2 Measure panel size



3 Cut to appropriate size



Distribute the glue evenly on the back of the panel



Use screws to install the soundabsorbing panels on the wall



6 Complete the installation

## Company Profile

# **About the Company**

Magic Cube (MQ) Acoustics is a professional acous tic solution provider, integrating acoustic material manu facturing, architectural acoustical environment construction and industrial noise control. We are committed to the combina