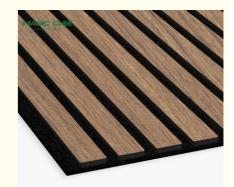

## **Product Specification**

• Product Name: Wood Slats Wall Panel Base Material: Polyester Fiber, MDF

. Surface: Tech/Natural Wood Veneer, PVC

Size: 0.6\*2.4/2.7/3m

. Thickness:

MDF 27mm, Edge To Edge 13mm / • Pattern:

Customized

· Weight: 12-15kgs/pc

· Color: White Oak, Walnut, Teak, Customization

Package: Carton Box, Pallet

· Feature: Sound Absorption, Decorative Application: Meeting Room, Home Theater, Etc.

Density: 680--720kgs/cbm