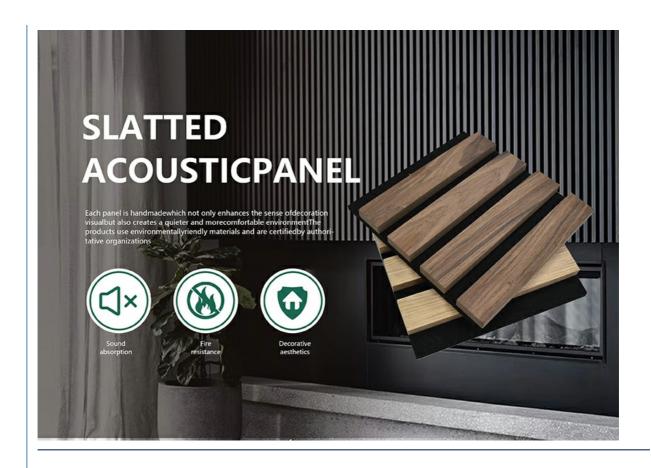

#### **Products Introduction**

Our Wood Slat Wall Panel is an environmentally friendly, stylish wooden wall panel designed for various office spaces. Made from high-quality white oak materials, it boasts a superior texture, durability, and stability. This wall panel's unique design allows for easy assembly and disassembly, offering flexibility in spatial layout adjustments. Additionally, it provides excellent sound insulation and an aesthetically pleasing appearance, creating a comfortable and tranquil working environment for you.

#### Product Features:

Eco-friendly Material: Crafted from premium white oak materials, meeting environmental standards and suitable for recycling, reducing environmental impact.

Standard Sizing: Available in a standard size of 600\*2400mm, suitable for various office spaces, and customizable according to your needs.

Easy Installation: Unique Acupanel design enables easy assembly and disassembly of the wall panels, facilitating spatial layout adjustments.

Sound Insulation: Special structural design provides excellent sound insulation, creating a comfortable and quiet working environment.

Aesthetically Pleasing: Clear wood grain and superior texture add a natural and elegant ambiance to your office space.

Durability: Strict quality inspection ensures that each wall panel can withstand long-term use, ensuring your investment is worthwhile.