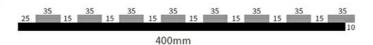

# **SPECIFICATIONS**

Standard size

#### Specifications 01:

## Specifications 03:

600mm

\* We have more other customized size \*