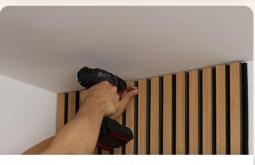

# **Installation Steps**

Measure the size of the installation location

2 Measure panel size

3 Cut to appropriate size

Distribute the glue evenly on the back of the panel

Use screws to install the soundabsorbing panels on the wall

6 Complete the installation