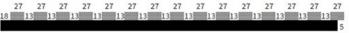

# **SPECIFICATIONS**

Standard size

#### Specifications 01:

## Specifications 02:

## Specifications 03:

600mm

\* We have more other customized size \*