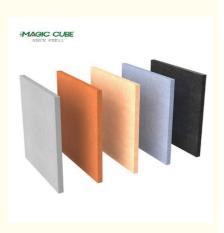

### Product Specification

Product Name: **PET Acoustic Panel**  Acoustic Type: Porous Sound Absorbing Material Standard Size: 1220\*2420mm 9/12/15/18/24mm Thickness: • Density: 1200g-3700gsm Color: More Than 48 Colors To Be Chosen Office Building, Office, Meeting Room, Multi- Application: Function Hall, Etc. 2.6-6.5kg Per Panel • Weight(standard Size): China • Origin: • Transport Package: Carton Box, Pallet Interior Decoration And Sound Absorbing • Function: • Port: GUANGZHOU • Warranty: 5 Years Highlight: Sound Reduction Polyester Fiber Acoustic Dono

| Material     | 100% polyester fiber       |
|--------------|----------------------------|
| Size         | 1220*2420 mm or customized |
| Thickness    | 9mm/12mm (0.35in, 0.47in)  |
| Density      | 1200-3700g/m <sup>2</sup>  |
| Eco-Friendly | Class E1                   |
| Edge         | Square or beveled          |
| Usage        | Sound absorption           |
|              |                            |