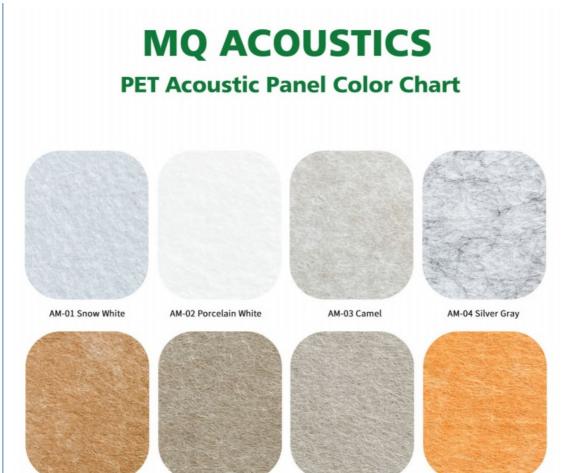

Easy Maintenance: Dust and stains are easy to clean, and the maintenance is simple, making them suitable for places that require frequent cleaning.

**Details Images** 

AM-05 Longan Yellow

AM-06 Deep Camel

AM-07 Pure Camel

AM-08 Copper