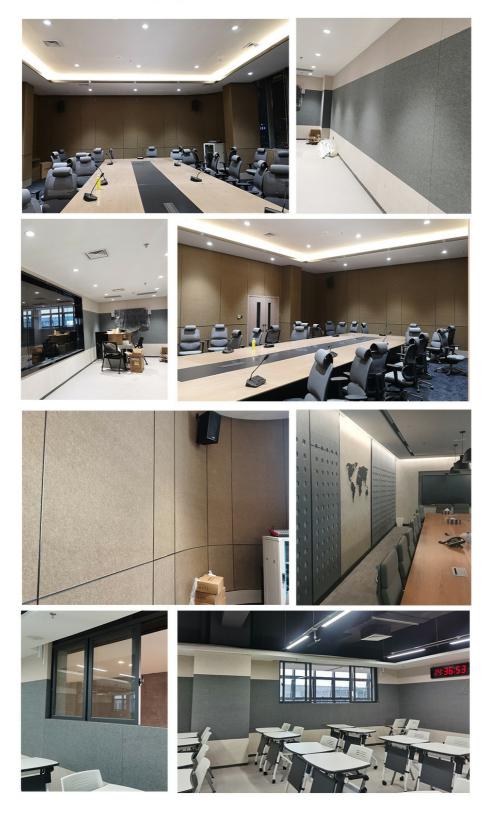

**Details Images** 





AM-05 Longan Yellow

AM-06 Deep Camel

AM-07 Pure Camel

AM-08 Copper









# **Product Features**



 Treammystel
 100
 100
 100
 100
 100
 100
 100
 100
 100
 100
 100
 100
 100
 100
 100
 100
 100
 100
 100
 100
 100
 100
 100
 100
 100
 100
 100
 100
 100
 100
 100
 100
 100
 100
 100
 100
 100
 100
 100
 100
 100
 100
 100
 100
 100
 100
 100
 100
 100
 100
 100
 100
 100
 100
 100
 100
 100
 100
 100
 100
 100
 100
 100
 100
 100
 100
 100
 100
 100
 100
 100
 100
 100
 100
 100
 100
 100
 100
 100
 100
 100
 100
 100
 100
 100
 100
 100
 100
 100
 100
 100
 100
 100
 100
 100
 <th



**2** Easy installation To cut by knife and easy to install by glue or nail



Various of Color for Option Can easily realize the designer's inspiration





# Applications



Company Profile

# About Us



Magic Cube (MQ) Acoustics is a professional acoustic solution provider, integrating acoustic material manufacturing, architectural acoustical environment construction and industrial noise control. We are committed to the combination of Acoustics & Aesthetic, to offering our clients the best acoustic solution with high quality acoustic material.

In order to meet the higher needs of customers, we has introduced advanced production equipment which has fully guaranteed product quality and technology. After 5 years of rapid development, we has an annual output of more than 500,000 square meters of various acoustic materials.







# BACK TO HOME

### FAQ

### 1. Can I get free samples and how long does it take to produce samples?

If the samples you need are i