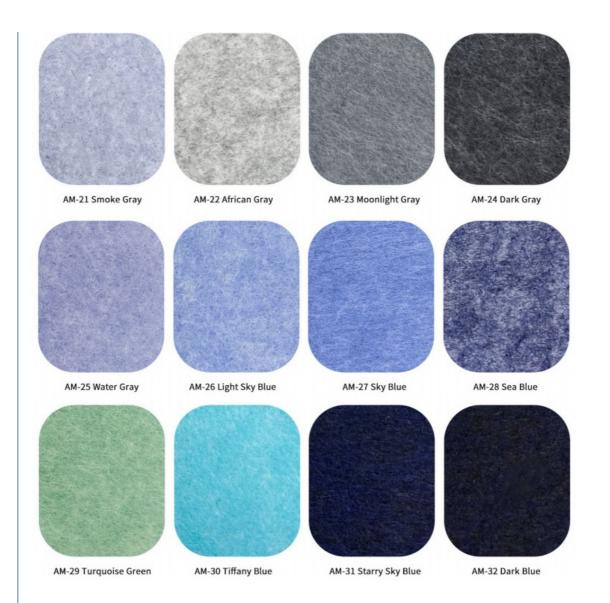

### Product Specification

Product Name: **PET Acoustic Panel**  Acoustic Type: Porous Sound Absorbing Material Standard Size: 1220\*2420mm 9/12/15/18/24mm Thickness: • Density: 1200g-3700gsm Color: More Than 48 Colors To Be Chosen Office Building, Office, Meeting Room, Multi- Application: Function Hall, Etc. 2.6-6.5kg Per Panel • Weight(standard Size): China • Origin: • Transport Package: Carton Box, Pallet Interior Decoration And Sound Absorbing • Function: • Port: GUANGZHOU • Warranty: 5 Years Highlight: Sound Reduction Polyester Fiber Acoustic Dono

Product Diversity: The surface shapes and patterns are varied, and the colors and patterns are rich, allowing for the creation of different patterns to meet individualized needs.

Environmental Friendliness and Safety: Compliant with environmental standards, the boards have low formaldehyde emissions and meet GB8624B1 fire safety standards, being non-flammable and safe to use.