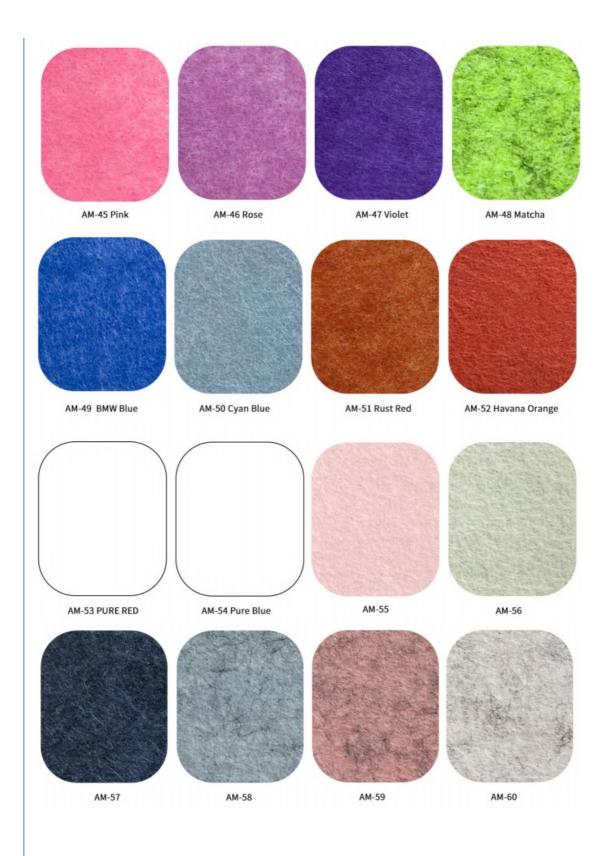

### Product Specification

Product Name: **PET Acoustic Panel**  Acoustic Type: Porous Sound Absorbing Material Standard Size: 1220\*2420mm 9/12/15/18/24mm Thickness: • Density: 1200g-3700gsm Color: More Than 48 Colors To Be Chosen Office Building, Office, Meeting Room, Multi- Application: Function Hall, Etc. 2.6-6.5kg Per Panel • Weight(standard Size): China • Origin: • Transport Package: Carton Box, Pallet Interior Decoration And Sound Absorbing • Function: • Port: GUANGZHOU • Warranty: 5 Years Highlight: Sound Reduction Polyester Fiber Acoustic Dono

| Material     | 100% polyester fiber       |
|--------------|----------------------------|
| Size         | 1220*2420 mm or customized |
| Thickness    | 9mm/12mm (0.35in, 0.47in)  |
| Density      | 1200-3700g/m <sup>2</sup>  |
| Eco-Friendly | Class E1                   |
| Edge         | Square or beveled          |
| Usage        | Sound absorption           |
|              |                            |

Product Diversity: The surface shapes and patterns are varied, and the colors and patterns are rich, allowing for the creation of different patterns to meet individualized needs.

Environmental Friendliness and Safety: Compliant with environmental standards, the boards have low formaldehyde emissions and meet GB8624B1 fire safety standards, being non-flammable and safe to use.