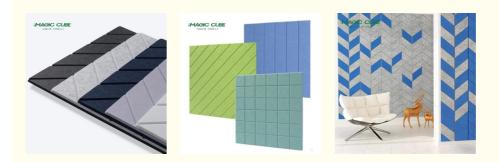

y Time:
- Payment Terms:
- Supply Ability:
- MQ Acoustics fiber acoustic panels 100 square meters \$9.14/square meters 100-199 square meters Carton Box, Pallet 5-8 work day T/T 5000 Square Meter/Square Meters per Month



### Product Specification

Product Name: **PET Acoustic Panel**  Acoustic Type: Porous Sound Absorbing Material Standard Size: 1220\*2420mm 9/12/15/18/24mm Thickness: • Density: 1200g-3700gsm Color: More Than 48 Colors To Be Chosen Office Building, Office, Meeting Room, Multi- Application: Function Hall, Etc. 2.6-6.5kg Per Panel • Weight(standard Size): China • Origin: • Transport Package: Carton Box, Pallet Interior Decoration And Sound Absorbing • Function: • Port: GUANGZHOU • Warranty: 5 Years Highlight: Sound Reduction Polyester Fiber Acoustic Dono



## More Images



# **Products Description**

Polyester fiber acoustic panel is synthesized by hot pressing, and the porosity is above 90%. It has the advantages of heat insulation, fire prevention, dust prevention, light weight and no decay, also has better sound absorption effect, high strength, good decoration, convenient construction, environmental protection.

| Material     | 100% polyester fiber       |
|--------------|----------------------------|
| Size         | 1220*2420 mm or customized |
| Thickness    | 9mm/12mm (0.35in, 0.47in)  |
| Density      | 1200-3700g/m <sup>2</sup>  |
| Eco-Friendly | Class E1                   |
| Edge         | Square or beveled          |
| Usage        | Sound absorption           |
|              |                            |

### Features

Sound Absorption Pe