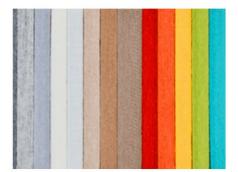

### Product Specification

Product Name: **PET Acoustic Panel**  Acoustic Type: Porous Sound Absorbing Material Standard Size: 1220\*2420mm 9/12/15/18/24mm Thickness: • Density: 1200g-3700gsm Color: More Than 48 Colors To Be Chosen Office Building, Office, Meeting Room, Multi- Application: Function Hall, Etc. 2.6-6.5kg Per Panel • Weight(standard Size): China • Origin: • Transport Package: Carton Box, Pallet Interior Decoration And Sound Absorbing • Function: • Port: GUANGZHOU • Warranty: 5 Years Highlight: Sound Reduction Polyester Fiber Acoustic Dono

| Material     | 100% polyester fiber       |
|--------------|----------------------------|
| Size         | 1220*2420 mm or customized |
| Thickness    | 9mm/12mm (0.35in, 0.47in)  |
| Density      | 1200-3700g/m <sup>2</sup>  |
| Eco-Friendly | Class E1                   |
| Edge         | Square or beveled          |
| Usage        | Sound absorption           |
|              |                            |