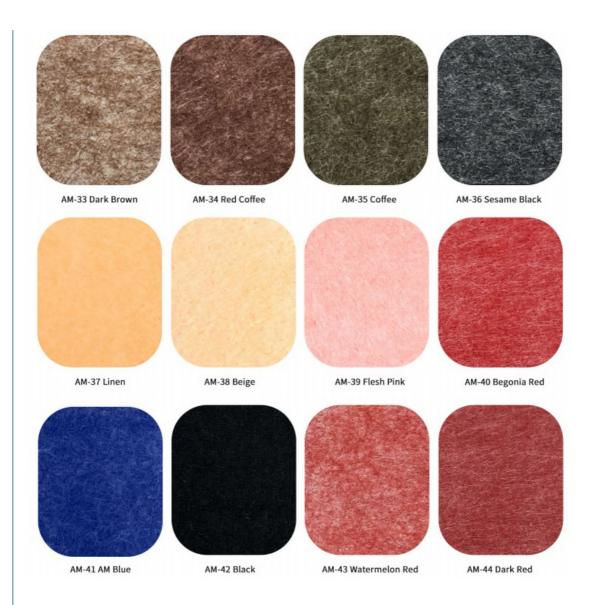

### Product Specification

Product Name: **PET Acoustic Panel**  Acoustic Type: Porous Sound Absorbing Material Standard Size: 1220\*2420mm 9/12/15/18/24mm Thickness: • Density: 1200g-3700gsm Color: More Than 48 Colors To Be Chosen Office Building, Office, Meeting Room, Multi- Application: Function Hall, Etc. 2.6-6.5kg Per Panel • Weight(standard Size): China • Origin: • Transport Package: Carton Box, Pallet Interior Decoration And Sound Absorbing • Function: • Port: GUANGZHOU • Warranty: 5 Years Highlight: Sound Reduction Polyester Fiber Acoustic Dono

Product Diversity: The surface shapes and patterns are varied, and the colors and patterns are rich, allowing for the creation of different patterns to meet individualized needs.

Environmental Friendliness and Safety: Compliant with environmental standards, the boards have low formaldehyde emissions and meet GB8624B1 fire safety standards, being non-flammable and safe to use.