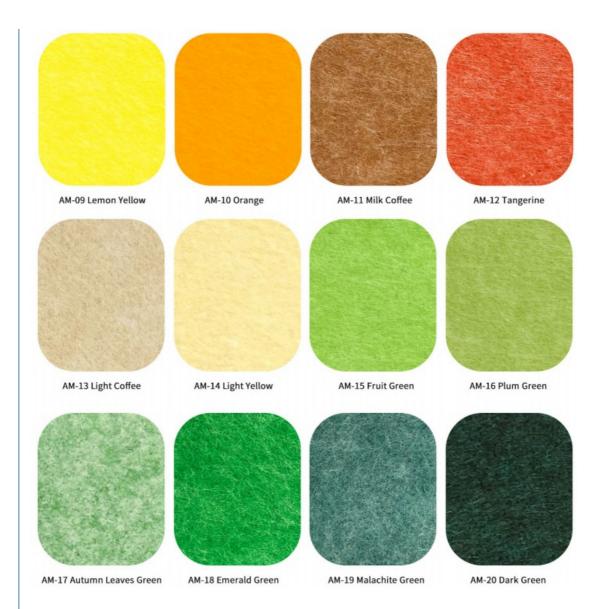

### Product Specification

Product Name: **PET Acoustic Panel**  Acoustic Type: Porous Sound Absorbing Material Standard Size: 1220\*2420mm 9/12/15/18/24mm Thickness: • Density: 1200g-3700gsm Color: More Than 48 Colors To Be Chosen Office Building, Office, Meeting Room, Multi- Application: Function Hall, Etc. 2.6-6.5kg Per Panel • Weight(standard Size): China • Origin: • Transport Package: Carton Box, Pallet Interior Decoration And Sound Absorbing • Function: • Port: GUANGZHOU • Warranty: 5 Years Highlight: Sound Reduction Polyester Fiber Acoustic Dono

Product Diversity: The surface shapes and patterns are varied, and the colors and patterns are rich, allowing for the creation of different patterns to meet individualized needs.

Environmental Friendliness and Safety: Compliant with environmental standards, the boards have low formaldehyde emissions and meet GB8624B1 fire safety standards, being non-flammable and safe to use.