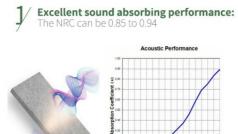

### Features

Sound Absorption Performance: Polyester fiber sound-absorbing boards are effective in absorbing sound across various frequencies, with a higher absorption coefficient particularly in the high-frequency range, which helps to eliminate sound impurities and improve audio quality.