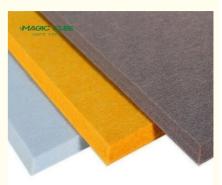

### Product Specification

Product Name: **PET Acoustic Panel**  Acoustic Type: Porous Sound Absorbing Material Standard Size: 1220\*2420mm 9/12/15/18/24mm Thickness: • Density: 1200g-3700gsm Color: More Than 48 Colors To Be Chosen Office Building, Office, Meeting Room, Multi- Application: Function Hall, Etc. 2.6-6.5kg Per Panel • Weight(standard Size): China • Origin: • Transport Package: Carton Box, Pallet Interior Decoration And Sound Absorbing • Function: • Port: GUANGZHOU • Warranty: 5 Years Highlight: Sound Reduction Polyester Fiber Acoustic Dono

| Material     | 100% polyester fiber       |
|--------------|----------------------------|
| Size         | 1220*2420 mm or customized |
| Thickness    | 9mm/12mm (0.35in, 0.47in)  |
| Density      | 1200-3700g/m <sup>2</sup>  |
| Eco-Friendly | Class E1                   |
| Edge         | Square or beveled          |
| Usage        | Sound absorption           |
|              |                            |