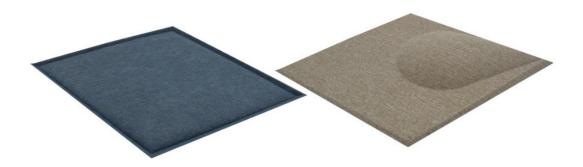

# 3D POLYESTER ACOUSTIC PANEL

various shapes|acoustic and noise reduction|No deformation under pressure

# **MULTIPLE DECORATIVE SHAPES**

## Colourful and three-dimensional

1200\*2400mm

600\*600mm

600\*600mm

400\*230mm

50\*160/140mm

25\*160/140mm

side lenght 200/300/400mm