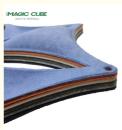

### **Product Specification**

Core Material: 100% Polyester Fiber

Design: 3D Pattern

More Than 48 Colors, Customized · Color: Pasting Directly With Spray, Hot Melt . Installation:

Adhesive

• Pattern: Hexagon, Triangle, Diamond, Etc.

# NEW ARRIVAL HOT-PRESSED FABRIC SURFACE