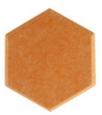

### **Product Specification**

Core Material: 100% Polyester Fiber

Design: 3D Pattern

More Than 48 Colors, Customized · Color: Pasting Directly With Spray, Hot Melt . Installation:

Adhesive

• Pattern: Hexagon, Triangle, Diamond, Etc.

# 3D POLYESTER ACOUSTIC PANEL

various shapes|acoustic and noise reduction|No deformation under pressure

# **MULTIPLE DECORATIVE SHAPES**

## Colourful and three-dimensional

1200\*2400mm

600\*600mm

600\*600mm

400\*230mm

50\*160/140mm

25\*160/140mm

side lenght 200/300/400mm