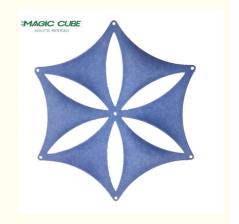

### **Product Specification**

Core Material: 100% Polyester Fiber

Design: 3D Pattern

More Than 48 Colors, Customized · Color: Pasting Directly With Spray, Hot Melt . Installation:

Adhesive

• Pattern: Hexagon, Triangle, Diamond, Etc.

# **MULTIPLE DECORATIVE SHAPES**

## Colourful and three-dimensional

1200\*2400mm

600\*600mm

600\*600mm

400\*230mm

50\*160/140mm

25\*160/140mm

side lenght 200/300/400mm