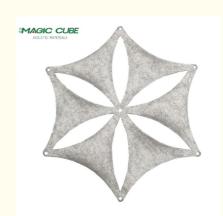

### **Product Specification**

Core Material: 100% Polyester Fiber

Design: 3D Pattern

More Than 48 Colors, Customized · Color: Pasting Directly With Spray, Hot Melt . Installation:

Adhesive

• Pattern: Hexagon, Triangle, Diamond, Etc.

# **MULTIPLE DECORATIVE SHAPES**

## Colourful and three-dimensional

1200\*2400mm

600\*600mm

600\*600mm

400\*230mm

50\*160/140mm

25\*160/140mm

side lenght 200/300/400mm