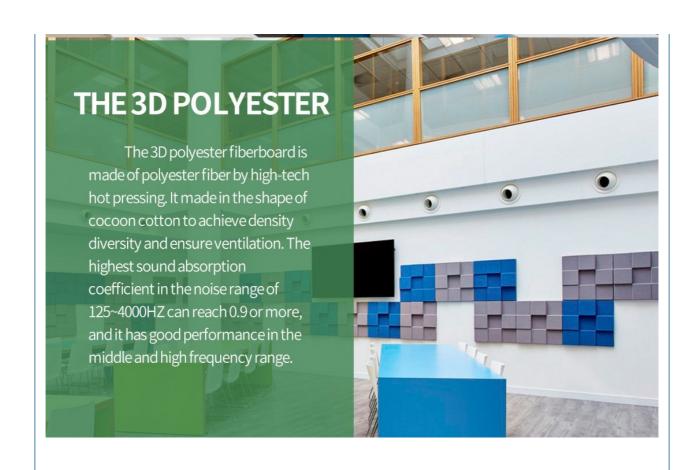

# 3D POLYESTER ACOUSTIC PANEL

various shapes|acoustic and noise reduction|No deformation under pressure