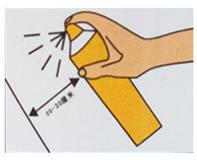

# **QUICK AND EASY INSTALLATION**

1.Keep the surface clean and operate in a dry,oil-fee condition

2.Please shake well before use to achieve better results

3.Spray evenly from 20-30cm away from the bonding surface

4.Invert the sprinkler irrigation after use andspray downward forabout 2-3seconds to clean the residual glue and avoid clogging of the spray head