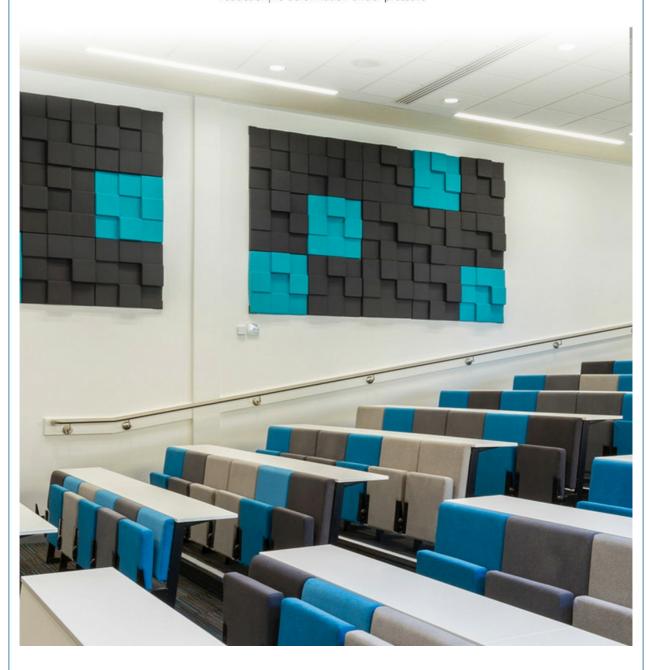

### **Products Description**

With the 3D wall <u>acoustic panel</u> that can be produced in special sizes and shapes, you can create a room with perfect design with your imagination. The poplaty room with 3D wall panel, music room, studio audio recording room, office, study room, conference room and so on. ideal for acoustic environments.

Living Room: These panels help to improve the sound quality and reduce unwanted noise, making your living room an ideal place for relaxation and entertainment.

Music Room: For music enthusiasts, a music room with 3D wall acoustic panels is a game-changer. These panels help to enhance the sound quality, reduce reflections, and create a more authentic listening experience.

Conference Room: In a conference room, 3D wall panels can significantly improve speech clarity and reduce background noise. This enhances communication and ensures that all participants can easily understand the discussion.