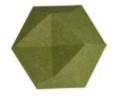

### **Product Specification**

Core Material: 100% Polyester Fiber

Design: 3D Pattern

More Than 48 Colors, Customized · Color: Pasting Directly With Spray, Hot Melt . Installation:

Adhesive

• Pattern: Hexagon, Triangle, Diamond, Etc.

# 3D POLYESTER ACOUSTIC PANEL

various shapes|acoustic and noise reduction|No deformation under pressure

# **MULTIPLE DECORATIVE SHAPES**

## Colourful and three-dimensional

1200\*2400mm

600\*600mm

600\*600mm

400\*230mm

50\*160/140mm

25\*160/140mm

side lenght 200/300/400mm