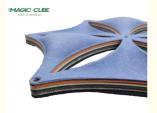

### **Product Specification**

Core Material: 100% Polyester Fiber

Design: 3D Pattern

More Than 48 Colors, Customized · Color: Pasting Directly With Spray, Hot Melt . Installation:

Adhesive

• Pattern: Hexagon, Triangle, Diamond, Etc.

# NEW ARRIVAL HOT-PRESSED FABRIC SURFACE