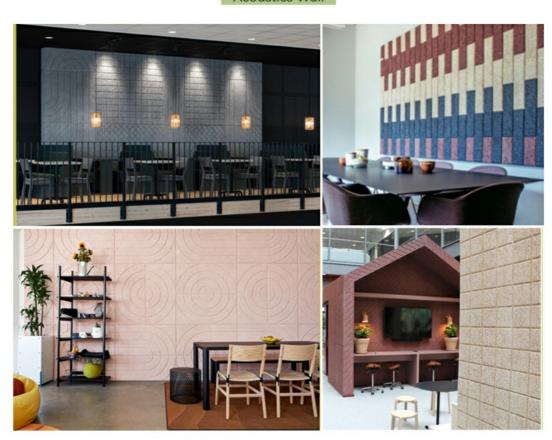

# **APPLICATION**

Acoustics Ceiling

Acoustics Wall

Wood wool boards serve as effective natural sound absorbers, mitigating the reflection of sound waves between walls and diminishing disruptive reverberations. They are an excellent choice for feature wall applications across a variety of settings, including residential spaces, educational institutions, sports arenas, corporate offices, and entertainment venues.

Aesthetically pleasing design

High sound absorption performance

Available with various edges and colours

Fire resistant

Rising damp and moisture resistant Shock and ball impacts resistant Water and frost resistant Environmentally friendly