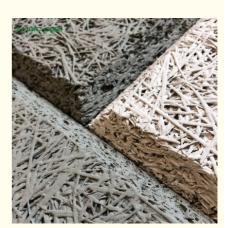

# PROCESSING TECHNOLOGY

wood wool cement panels are a series of green building materials that provide in acoustic solutions, thermal insulation and wide applications for constructions.

Wood from plantation

Shredding into wood wool

Wood wool & cement mood

Pressing & forming

40% cement