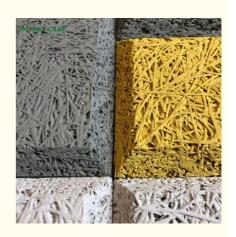

■ 1.0mm fiber width

■ 1.5mm fiber width

■ 3mm fiber width

### Natural Raw Colour or Manufacturer Colour Chart

Unlimited Creativity! Colored Diacrete wood wool cement panel series provides architects and interior designers a unique, vivid imagination in space creative work. Not only effectively solved the ignored acoustic issues, also expressed a fashionable and impressive look!