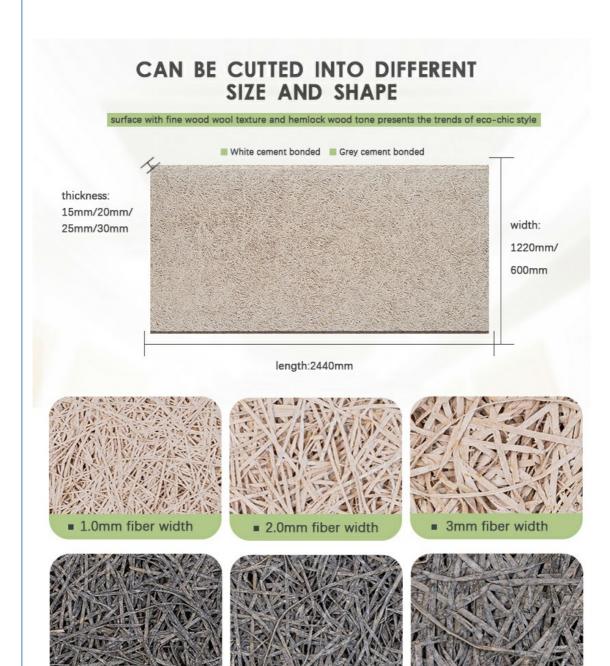

### **Product Specification**

Standard Size: 1.22\*2.44m
 Thickness: 1.5/2.0/2.5/3.0cm
 Fiber Width: 1.0/1.5/2.0/3.0mm

Material: Wood Fiber+portland Cement

• Project Solution Capability: Graphic Design, 3D Model Design, Total

■ 1.0mm fiber width

■ 1.5mm fiber width

■ 3mm fiber width