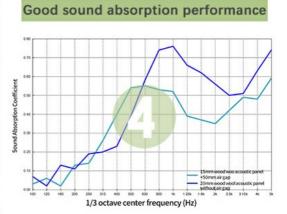

Wood wool boards serve as effective natural sound absorbers, mitigating the reflection of sound waves between walls and diminishing disruptive reverberations. They are an excellent choice for feature wall applications across a variety of settings, including residential spaces, educational institutions, sports arenas, corporate offices, and entertainment venues.

Aesthetically pleasing design

High sound absorption performance

Available with various edges and colours

Fire resistant

Rising damp and moisture resistant Shock and ball impacts resistant Water and frost resistant Environmentally friendly