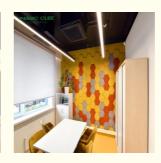

### More Images

Wood wool boards serve as effective natural sound absorbers, mitigating the reflection of sound waves between walls and diminishing disruptive reverberations. They are an excellent choice for feature wall applications across a variety of settings, including residential spaces, educational institutions, sports arenas, corporate offices, and entertainment venues.