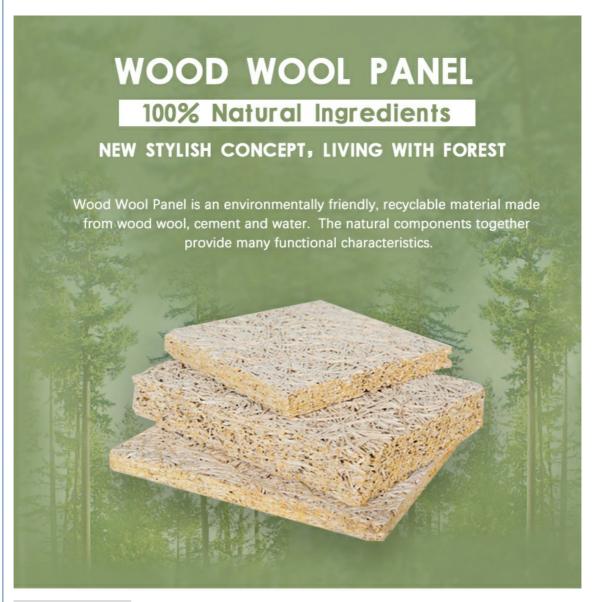

# Interior Decoration 1200\*2400mm Wood Wool Acoustic Absorption Panels

### **Product Description**

| product Type    | Wood wool acoustic panel                                                                   |
|-----------------|--------------------------------------------------------------------------------------------|
| Size            | 1220X2440mm                                                                                |
| Thickness       | 15mm,20mm,25mm,30mm                                                                        |
| Color           | Natural white/Nature Grey/ Color Painted                                                   |
| Function        | Waterproof, Moisture-Proof, Mould-Proof, Fireproof, Decoration Material                    |
| Application     | interior and exterior wall decoration, like hotel, office; shopping mall; living room, etc |
| Packing         | Pallet or bulk packing                                                                     |
| Flame Retardant | Can meet China standard Class B1                                                           |