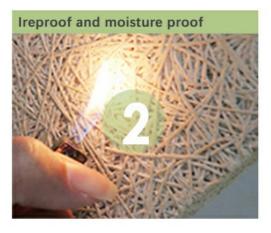

• Packing: Carton

Type: Acoustic PanelsInstallation: Keel And Nail

Flame Retardant: Can Meet China Standard Class B1

### **Product Description**

| product Type    | Wood wool acoustic panel                                                                   |
|-----------------|--------------------------------------------------------------------------------------------|
| Size            | 1220X2440mm                                                                                |
| Thickness       | 15mm,20mm,25mm,30mm                                                                        |
| Color           | Natural white/Nature Grey/ Color Painted                                                   |
| Function        | Waterproof, Moisture-Proof, Mould-Proof, Fireproof, Decoration Material                    |
| Application     | interior and exterior wall decoration, like hotel, office; shopping mall; living room, etc |
| Packing         | Pallet or bulk packing                                                                     |
| Flame Retardant | Can meet China standard Class B1                                                           |

Aesthetically pleasing design

High sound absorption performance

Available with various edges and colours

Fire resistant

Rising damp and moisture resistant Shock and ball impacts resistant Water and frost resistant Environmentally friendly