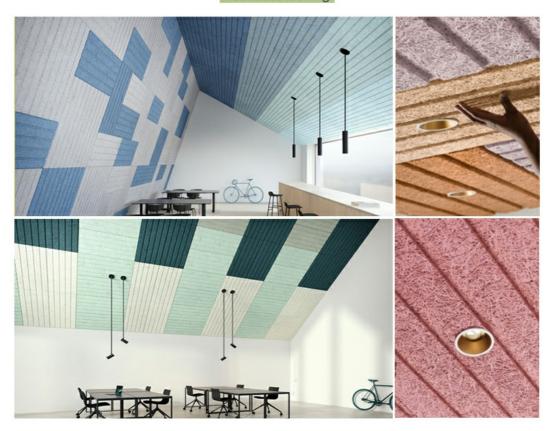

# **APPLICATION**

Acoustics Ceiling

Acoustics Wall

Wood wool boards serve as effective natural sound absorbers, mitigating the reflection of sound waves between walls and diminishing disruptive reverberations. They are an excellent choice for feature wall applications across a variety of settings, including residential spaces, educational institutions, sports arenas, corporate offices, and entertainment venues.

Aesthetically pleasing design

High sound absorption performance

Available with various edges and colours

Fire resistant

Rising damp and moisture resistant Shock and ball impacts resistant Water and frost resistant Environmentally friendly