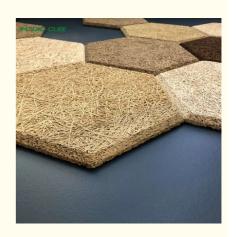

# CAN BE CUTTED INTO DIFFERENT SIZE AND SHAPE

surface with fine wood wool texture and hemlock wood tone presents the trends of eco-chic style