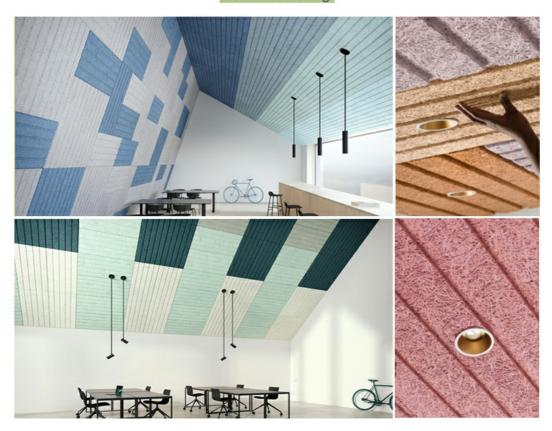

# CAN BE CUTTED INTO DIFFERENT SIZE AND SHAPE

surface with fine wood wool texture and hemlock wood tone presents the trends of eco-chic style

# COLOUR PLAN

#### Natural Raw Colour or Manufacturer Colour Chart

Unlimited Creativity! Colored Diacrete wood wool cement panel series provides architects and interior designers a unique, vivid imagination in space creative work. Not only effectively solved the ignored acoustic issues, also expressed a fashionable and impressive look!

# **APPLICATION**

Acoustics Ceiling

Acoustics Wall