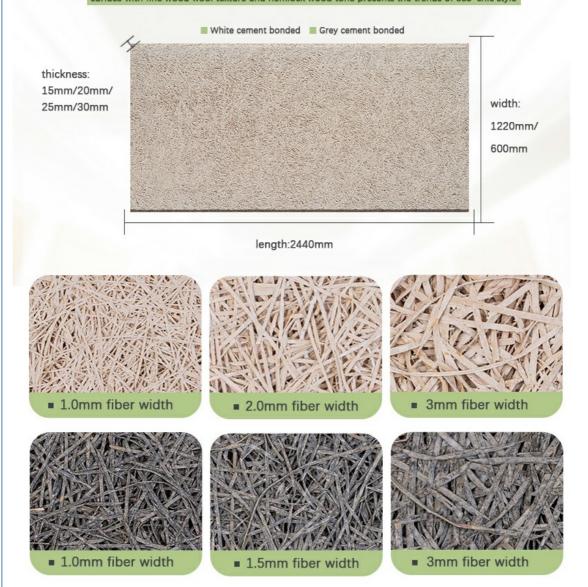

#### **Product Specification**

Standard Size: 1.22\*2.44m Thickness: 1.5/2.0/2.5/3.0cm . Fiber Width: 1.0/1.5/2.0/3.0mm

· Material: Wood Fiber+portland Cement

• Project Solution Capability: Graphic Design, 3D Model Design, Total

#### **Product Description**

| product Type    | Wood wool acoustic panel                                                                   |
|-----------------|--------------------------------------------------------------------------------------------|
| Size            | 1220X2440mm                                                                                |
| Thickness       | 15mm,20mm,25mm,30mm                                                                        |
| Color           | Natural white/Nature Grey/ Color Painted                                                   |
| Function        | Waterproof, Moisture-Proof, Mould-Proof, Fireproof, Decoration Material                    |
| Application     | interior and exterior wall decoration, like hotel, office; shopping mall; living room, etc |
| Packing         | Pallet or bulk packing                                                                     |
| Flame Retardant | Can meet China standard Class B1                                                           |

# CAN BE CUTTED INTO DIFFERENT SIZE AND SHAPE

surface with fine wood wool texture and hemlock wood tone presents the trends of eco-chic style