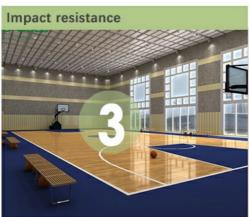

in China using sustainable wood wool, cement, and water—an elegantly simple composition. These remarkable products meet all the essential criteria for an architectural acoustic solution: they are eco-friendly, sustainable, recyclable, fireproof, and effective at sound absorption.

# CAN BE CUTTED INTO DIFFERENT SIZE AND SHAPE

surface with fine wood wool texture and hemlock wood tone presents the trends of eco-chic style



# COLOUR PLAN

#### Natural Raw Colour or Manufacturer Colour Chart

Unlimited Creativity! Colored Diacrete wood wool cement panel series provides architects and interior designers a unique, vivid imagination in space creative work. Not only effectively solved the ignored acoustic issues, also expressed a fashionable and impressive look!



# **PRODUCT FEATURES**









# PROCESSING TECHNOLOGY

wood wool cement panels are a series of green building materials that provide in acoustic solutions, thermal insulation and wide applications for constructions.



Wood from plantation

Shredding into wood wool

Wood wool & cement mood

Pressing & forming





40% cement





# **APPLICATION**

Acoustics Ceiling



Acoustics Wall



#### **Outdoor Sound Barrier**



MAGIC CUBE Acoustics has focused on the R&D, production and sales of various sound absorption and sound insulation products. Our products have passed CE, ISO9001 & SGS certificate.MAGIC CUBE has more than a dozen patented acoustic technology products, and more than 30 domestic and international test reports.



#### ABOUT THE COMPANY

Magic Cube(MQ)Acoustics is a professional acous tic solution prov