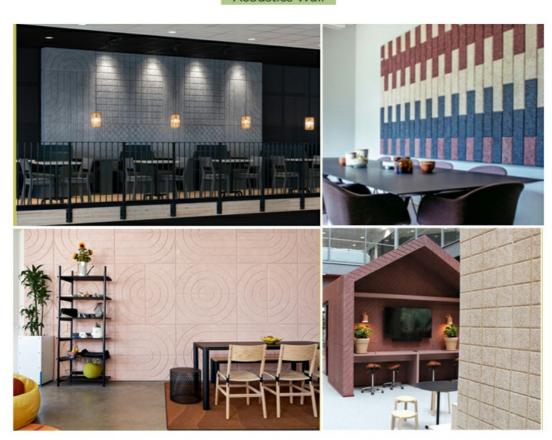

ure and hemlock wood tone presents the trends of eco-chic style



# COLOUR PLAN

#### Natural Raw Colour or Manufacturer Colour Chart

Unlimited Creativity! Colored Diacrete wood wool cement panel series provides architects and interior designers a unique, vivid imagination in space creative work. Not only effectively solved the ignored acoustic issues, also expressed a fashionable and impressive look!



# **PRODUCT FEATURES**









# PROCESSING TECHNOLOGY

wood wool cement panels are a series of green building materials that provide in acoustic solutions, thermal insulation and wide applications for constructions.



Wood from plantation

Shredding into wood wool

Wood wool & cement mood

Pressing & forming





40% cement





# **APPLICATION**

Acoustics Ceiling



Acoustics Wall



#### **Outdoor Sound Barrier**



MAGIC CUBE Acoustics has focused on the R&D, production and sales of various sound absorption and sound insulation products. Our products have passed CE, ISO9001 & SGS certificate.MAGIC CUBE has more than a dozen patented acoustic technology products, and more than 30 domestic and international test reports.



#### ABOUT THE COMPANY

Magic Cube(MQ)Acoustics is a professional acous tic solution provider, integrating acoustic material manu facturing, architectural acoustical environment construction and industrial noise control. We are committed to the combination of Acoustics&Aesthetic, to offering our clients the best acoustic solution with high quality acoustic material.



#### The exhibition hall



In order to meet the higher needs of customers, we