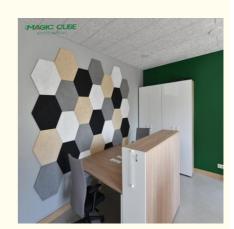

*Absorption**

#### **Basic Information**

. Place of Origin: Guangdong, China

MQ Brand Name:

100 pieces Minimum Order Quantity: · Packaging Details: Carton • Delivery Time: 5-8 work days

T/T Payment Terms:



#### **Product Specification**

Standard Size: 1.22\*2.44m Thickness: 1.5/2.0/2.5/3.0cm . Fiber Width: 1.0/1.5/2.0/3.0mm

· Material: Wood Fiber+portland Cement

• Project Solution Capability: Graphic Design, 3D Model Design, Total

Solution For Projects

· After-sale Service: Online Technical Support, Onsite Training,

Return And Replacement

· Application: Bedroom, Concert Hall / Conference Hall /

Airport

. Design Style: Modern

Function: Sound Absorbing

· Packing: Carton

• Type: Acoustic Panels Installation: Keel And Nail

Flame Retardant: Can Meet China Standard Class B1



#### More Images







#### **Product Description**

| product Type    | Wood wool acoustic panel                                                                   |
|-----------------|--------------------------------------------------------------------------------------------|
| Size            | 1220X2440mm                                                                                |
| Thickness       | 15mm,20mm,25mm,30mm                                                                        |
| Color           | Natural white/Nature Grey/ Color Painted                                                   |
| Function        | Waterproof, Moisture-Proof, Mould-Proof, Fireproof, Decoration Material                    |
| Application     | interior and exterior wall decoration, like ho