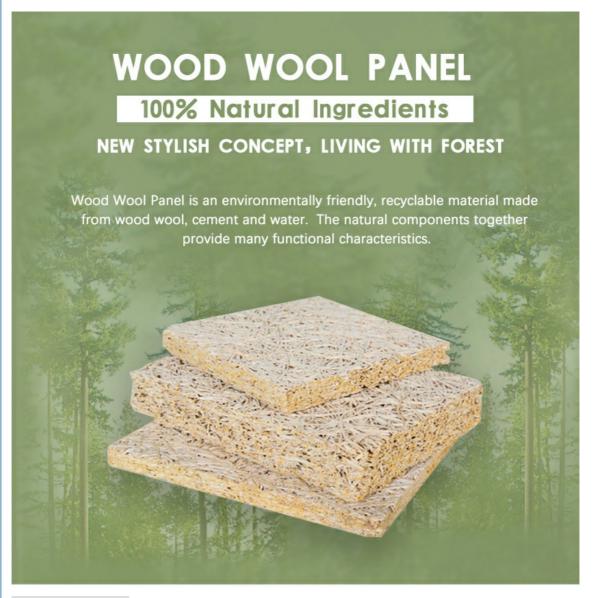

### Fireproof Wood Wool Acoustic Panel For High-Performance Sound **Absorption**

Our acoustic Wood Wool panels are proudly manufactured in China using sustainable wood wool, cement, and water—an elegantly simple composition. These remarkable products meet all the essential criteria for an architectural acoustic solution: they are eco-friendly, sustainable, recyclable, fireproof, and effective at sound absorption.