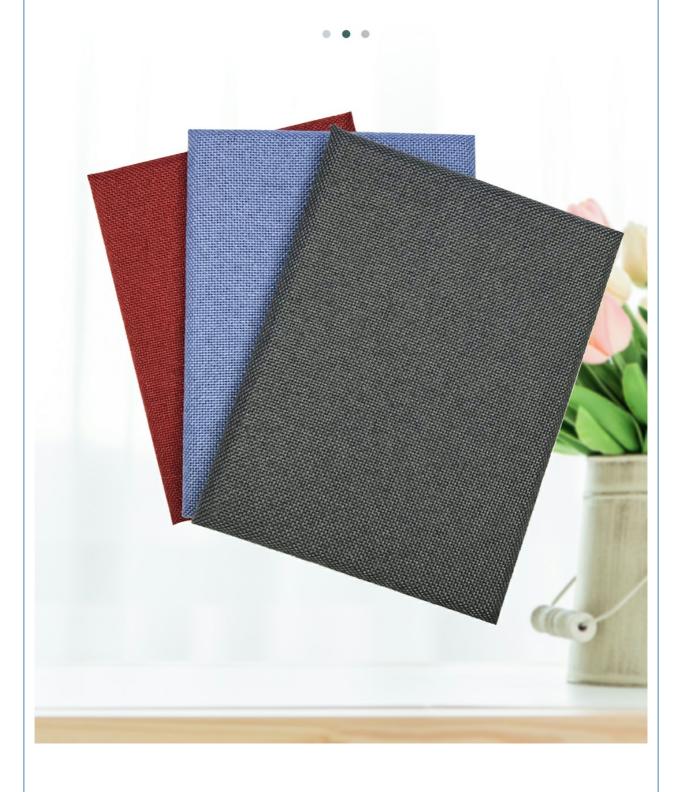

d angle |

### **Application**

Professional Settings: Cinemas, recording studios, and performance venues with stringent acoustic demands;

Educational Institutions: School classrooms, multifunctional auditoriums, and other educational facilities;

Office Environments: Modern office spaces, meeting rooms, and other areas;

Commercial Spaces: Shopping malls, hotel lobbies, restaurants, and other commercial establishments;

Healthcare Facilities: Hospital wards and waiting areas that necessitate a tranquil environment;

Residential Spaces: Fabric-wrapped acoustic panels are commonly used in living rooms, bedrooms, and even home theaters within residences to tackle noise issues while offering personalized decorative possibilities.

### **Details Images**



### Fabric Wrapped Acoustic Panel



## Specifications

Basic Material: glass wool (default), polyester wool, melamine foam, etc.

2 Front Finish: fabric, leather

3 Frames: resin frame, MDF frame, aluminium frame

4 Size: 600mmx600mm, 1200mmx600mm

5 Thickness: 25/50mm6 Edge: straight, bevel

Flame Retardant: Can meet China Standard Class B1





## Colors



### **Acoustic Performance**

Excellent Sound-absorbing Performance



# **Applications**







## About Us

Magic Cube (MQ) Acoustics is a professional acoustic solution provider, integrating acoustic material manufacturing, architectural acoustical environment construction and industrial noise control. We are committed to the combination of Acoustics & Aesthetic, to



offering our clients the best acoustic solution with high quality acoustic material.

In order to