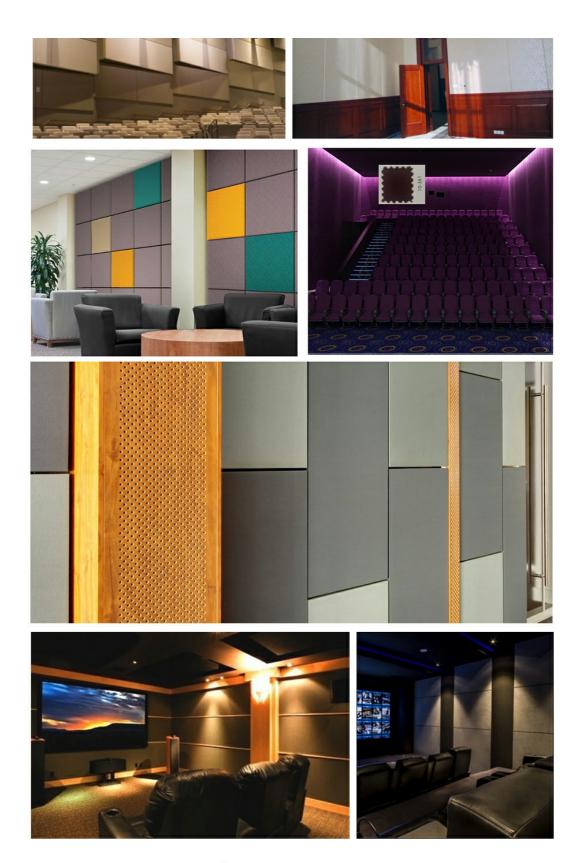

;

Healthcare Facilities: Hospital wards and waiting areas that necessitate a tranquil environment;

Residential Spaces: Fabric-wrapped acoustic panels are commonly used in living rooms, bedrooms, and even home theaters within residences to tackle noise issues while offering personalized decorative possibilities.

### **Details Images**



### Fabric Wrapped Acoustic Panel



## Specifications

Basic Material: glass wool (default), polyester wool, melamine foam, etc.

2 Front Finish: fabric, leather

3 Frames: resin frame, MDF frame, aluminium frame

4 Size: 600mmx600mm, 1200mmx600mm

5 Thickness: 25/50mm6 Edge: straight, bevel

Flame Retardant: Can meet China Standard Class B1





## Colors



### **Acoustic Performance**

Excellent Sound-absorbing Performance



# **Applications**







## About Us

Magic Cube (MQ) Acoustics is a professional acoustic solution provider, integrating acoustic material manufacturing, architectural acoustical environment construction and industrial noise control. We are committed to the combination of Acoustics & Aesthetic, to



offering our clients the best acoustic solution with high quality acoustic material.

In order to meet the higher needs of customers, we has introduced advanced production equipment which has fully guaranteed product quality and technology. After 5 years of rapid development, we has an annual output of more than 500,000 square meters of





















### Certifications

### **CERTIFICATIO** MAGIC CUBE Acoustics has focused on the R&D, production and sales of various sound absorption and sound insulation prod