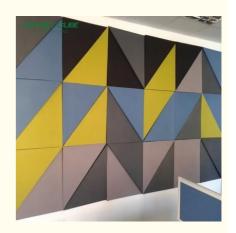

ic Panel

Minimum Order Quantity: 100 square meters
 Packaging Details: Carton Box, Pallet
 Delivery Time: 5-8 work days

• Payment Terms: T/T

Supply Ability: 5000 Square Meter/Square Meters per

Month



### **Product Specification**

• Warranty: 1 Year

After-sale Service: Online Technical Support, Return And

Replacement, Other

• Project Solution Capability: Total Solution For Projects, Others

• Application: Home Office, Office, Meeting Room, Multi-

Function Hall, Etc.

Design Style: Modern

Model NO.: Fabric Wrapped Acoustic Panel

• Edge: Bevel, Straight

Color: White, Blue, Customization

Core Material:
 Glass Wool

Frame: Resin Frame, MDF Frame, Aluminium Frame
 Specification: 600\*600mm, 600\*1200mm Or Customized

Transport Package: Carton Box, Pallet
 Trademark: MQ Acoustics



### More Images





### **Product Description**

### **Products Description**

Fabric-wrapped panels are quick and easy to install using contact adhesive spray, owing to their lightweight construction. Magic Cube panels provide excellent sound absorption, available in either 40mm or 25mm thicknesses to meet the specific requirements of your space. Additionally, this product is impact-resistant and can serve as a pinnable surface. Acoustic fabric panels represent the most cost-effective and high-performing acoustic solution for nearly any environment.

| Size       | 600x2400mm (Standard); up to 1200x2440mm                  |
|------------|-----------------------------------------------------------|
| Thickness  | 25/50mm                                                   |
| Fire-rated |