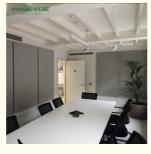

er Quantity: 100 square meters
 Packaging Details: Carton Box, Pallet
 Delivery Time: 5-8 work days

• Payment Terms: T/T

Supply Ability: 5000 Square Meter/Square Meters per

Month



### **Product Specification**

• Warranty: 1 Year

After-sale Service: Online Technical Support, Return And

Replacement, Other

• Project Solution Capability: Total Solution For Projects, Others

• Application: Home Office, Office, Meeting Room, Multi-

Function Hall, Etc.

Design Style: Modern

Model NO.: Fabric Wrapped Acoustic Panel

• Edge: Bevel, Straight

Color: White, Blue, Customization

Core Material:
 Glass Wool

Frame: Resin Frame, MDF Frame, Aluminium Frame
 Specification: 600\*600mm, 600\*1200mm Or Customized

Transport Package: Carton Box, Pallet
 Trademark: MQ Acoustics



### More Images





### **Product Description**

### **Products Description**

Fabric-wrapped panels are quick and easy to install using contact adhesive spray, owing to their lightweight construction. Magic Cube panels provide excellent sound absorption, available in either 40mm or 25mm thicknesses to meet the specific requirements of your space. Additionally, this product is impact-resistant and can serve as a pinnable surface. Acoustic fabric panels represent the most cost-effective and high-performing acoustic solution for nearly any environment.

| Size       | 600x2400mm (Standard); up to 1200x2440mm                  |
|------------|-----------------------------------------------------------|
| Thickness  | 25/50mm                                                   |
| Fire-rated | Class A or B