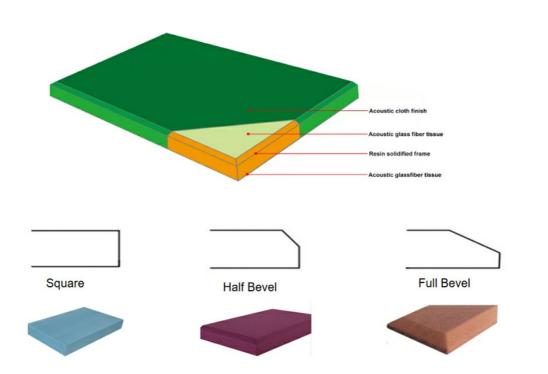

| Size       | 600x2400mm (Standard); up to 1200x2440mm                  |
|------------|-----------------------------------------------------------|
| Thickness  | 25/50mm                                                   |
| Fire-rated | Class A or B                                              |
| Edge       | 90-degree right angle, 45-degree chamfer, or curved angle |

5 Thickness: 25/50mm6 Edge: straight, bevel

Flame Retardant: Can meet China Standard Class B1