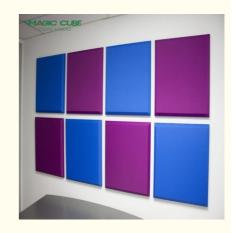

### Effective Fabric Wrapped Acoustic Panel For Noise Reduction And Soundproofing

### **Basic Information**

Place of Origin: Guangdong, China
 Brand Name: MQ Acoustics
 Certification: CE, ASTM, ISO

Model Number: Fabric Wrapped Acoustic Panel

Minimum Order Quantity: 100 square meters
 Packaging Details: Carton Box, Pallet
 Delivery Time: 5-8 work days

• Payment Terms: T/T

Supply Ability: 5000 Square Meter/Square Meters per

Month



### **Product Specification**

• Warranty: 1 Year

After-sale Service: Online Technical Support, Return And

Replacement, Other

• Project Solution Capability: Total Solution For Projects, Others

• Application: Home Office, Office, Meeting Room, Multi-

Function Hall, Etc.

Design Style: Modern

Model NO.: Fabric Wrapped Acoustic Panel

• Edge: Bevel, Straight

Color: White, Blue, Customization

Core Material:
 Glass Wool

Frame: Resin Frame, MDF Frame, Aluminium Frame
 Specification: 600\*600mm, 600\*1200mm Or Customized

Transport Package: Carton Box, Pallet
 Trademark: MQ Acoustics



### More Images





### **Product Description**

### **Products Description**

Fabric-wrapped panels are quick and easy to install using contact adhesive spray, owing to their lightweight construction.