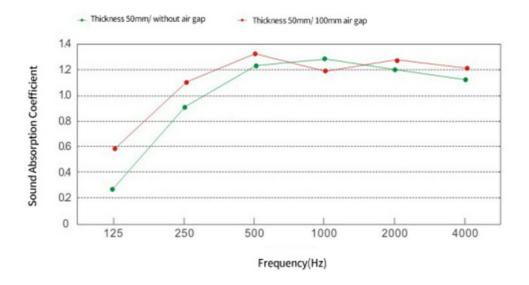

commercial establishments;

Healthcare Facilities: Hospital wards and waiting areas that necessitate a tranquil environment;

Residential Spaces: Fabric-wrapped acoustic panels are commonly used in living rooms, bedrooms, and even home theaters within residences to tackle noise issues while offering personalized decorative possibilities.

### **Details Images**



### Fabric Wrapped Acoustic Panel



## Specifications

Basic Material: glass wool (default), polyester wool, melamine foam, etc.

2 Front Finish: fabric, leather

3 Frames: resin frame, MDF frame, aluminium frame

4 Size: 600mmx600mm, 1200mmx600mm

5 Thickness: 25/50mm6 Edge: straight, bevel

Flame Retardant: Can meet China Standard Class B1





## Colors



### **Acoustic Performance**

Excellent Sound-absorbing Performance



# **Applications**







## About Us

Magic Cube (MQ) Acoustics is a professional acoustic solution provider, integrating acoustic material manufacturing, architectural acoustical environment construction and industrial noise control. We are committed to the combination of Acoustics & Aesthetic, to



offering our clients the best acoustic solution with high quality acoustic material.

In order to meet the higher needs of customers, we has introduced advanced production equipment which has fully guaranteed product quality and technology. After 5 years of rapid development, we has an annual output of more than 500,000 square meters of





















### Certifications

### **CERTIFICATIO** MAGIC CUBE Acoustics has focused on the R&D, production and sales of various sound absorption