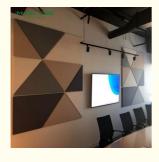

rder Quantity: 100 square meters
 Packaging Details: Carton Box, Pallet
 Delivery Time: 5-8 work days

• Payment Terms: T/T

Supply Ability: 5000 Square Meter/Square Meters per

Month



### **Product Specification**

• Warranty: 1 Year

After-sale Service: Online Technical Support, Return And

Replacement, Other

• Project Solution Capability: Total Solution For Projects, Others

• Application: Home Office, Office, Meeting Room, Multi-

Function Hall, Etc.

Design Style: Modern

Model NO.: Fabric Wrapped Acoustic Panel

• Edge: Bevel, Straight

Color: White, Blue, Customization

Core Material:
 Glass Wool

Frame: Resin Frame, MDF Frame, Aluminium Frame
 Specification: 600\*600mm, 600\*1200mm Or Customized

Transport Package: Carton Box, Pallet
 Trademark: MQ Acoustics



### More Images





### **Product Description**

### **Products Description**

Fabric-wrapped panels are quick and easy to install using contact adhesive spray, owing to their lightweight construction. Magic Cube panels provide excellent sound absorption, available in either 40mm or 25mm thicknesses to meet the specific requirements of your space. Additionally, this product is impact-resistant and can serve as a pinnable surface. Acoustic fabric panels represent the most cost-effective and high-performing acoustic solution for nearly any environment.

| Size       | 600x2400mm (Standard); up to 1200x2440mm                  |
|------------|-----------------------------------------------------------|
| Thickness  | 25/50mm                                                   |
| Fire-rated | Class A or B