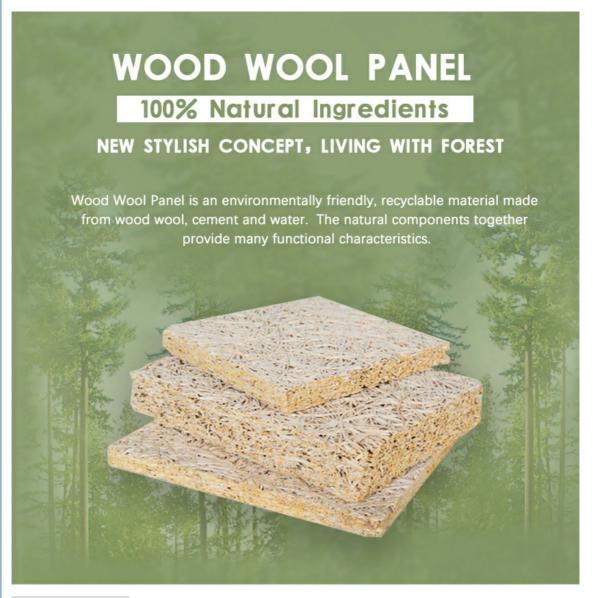

Wood wool sound-absorbing board is a high-performance sound-absorbing material, which is mainly made of natural wood fiber, cement and other environmentally friendly materials through special processing. This product has excellent sound absorption, fire resistance, environmental protection and durability, and is widely used in sound absorption, noise reduction and decoration in conference rooms, recording studios, concert halls, theaters, exhibition halls and other places. The features are as follow:

Natural and environmentally friendly: The raw materials of the product are derived from natural wood fiber and cement, do not contain any harmful substances, meet national environmental protection standards, are harmless to the human body, and use environmentally friendly processes in the production process to reduce the impact on the environment.

## PROCESSING TECHNOLOGY

wood wool cement panels are a series of green building materials that provide in acoustic solutions, thermal insulation and wide applications for constructions.

Wood from plantation