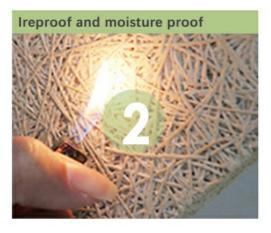

Fireproof performance: Natural pure cement-based 1mm fiber width wood wool sound-absorbing board uses cement as the main raw material, has excellent fireproof performance, can effectively flame retardant, and reduce the risk of fire.