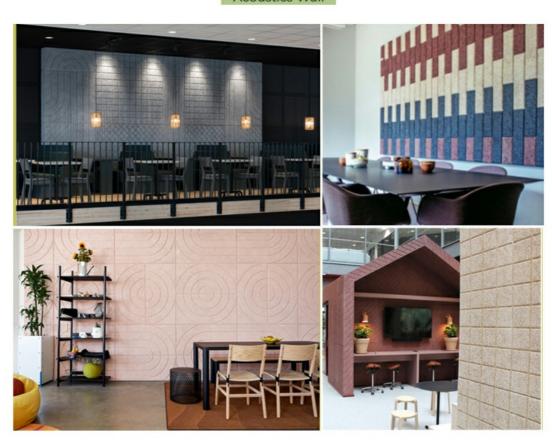

## **APPLICATION**

Acoustics Ceiling

Acoustics Wall

### Natural Raw Colour or Manufacturer Colour Chart

Unlimited Creativity! Colored Diacrete wood wool cement panel series provides architects and interior designers a unique, vivid imagination in space creative work. Not only effectively solved the ignored acoustic issues, also expressed a fashionable and impressive look!