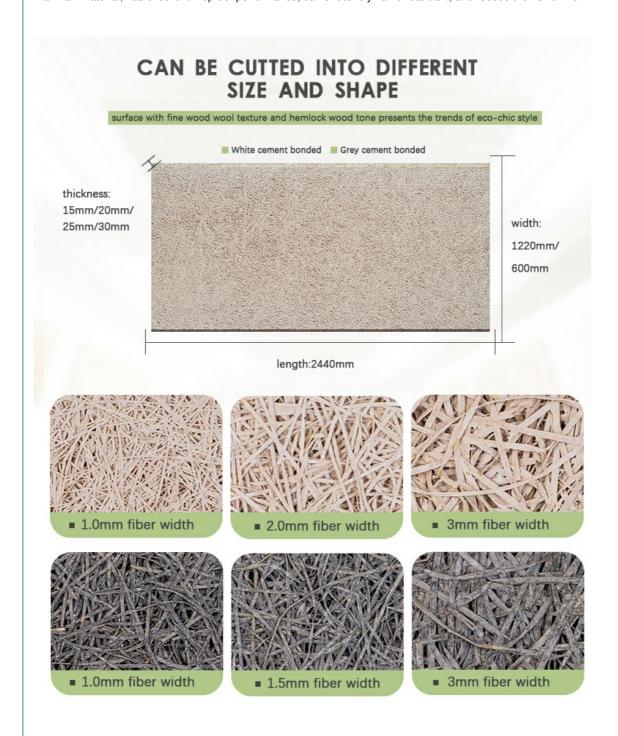

## **Product Specification**

Standard Size: 1220\*2440mm
 Thickness: 15/20/25/30mm
 Fiber Width: 1.0/1.5/2.0/3.0mm

Material: Wood Fiber+portland Cement

• Project Solution Capability: Graphic Design, 3D Model Design, Total

#### **Product Description**

| product Type    | Wood wool acoustic panel                                                                   |
|-----------------|--------------------------------------------------------------------------------------------|
| Size            | 1220X2440mm                                                                                |
| Thickness       | 15mm,20mm,25mm,30mm                                                                        |
| Color           | Natural white/Nature Grey/ Color Painted                                                   |
| Function        | Waterproof, Moisture-Proof, Mould-Proof, Fireproof, Decoration Material                    |
| Application     | interior and exterior wall decoration, like hotel, office; shopping mall; living room, etc |
| Packing         | Pallet or bulk packing                                                                     |
| Flame Retardant | Can meet China standard Class B1                                                           |