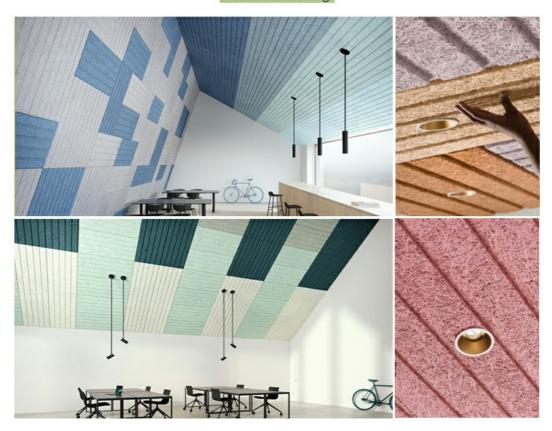

## **APPLICATION**

Acoustics Ceiling

Acoustics Wall

### Natural Raw Colour or Manufacturer Colour Chart

Unlimited Creativity! Colored Diacrete wood wool cement panel series provides architects and interior designers a unique, vivid imagination in space creative work. Not only effectively solved the ignored acoustic issues, also expressed a fashionable and impressive look!