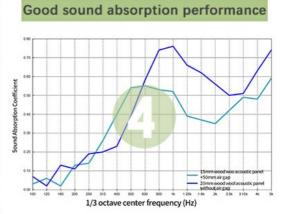

Excellent sound absorption performance: Natural pure cement-based 1mm fiber width wood wool sound-absorbing board

adopts special technology to form a large number of gaps between fibers, which can effectively absorb sound waves, reduce noise, and improve indoor sound quality.