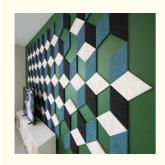

ercial Buildings**

#### **Basic Information**

. Place of Origin: Guangdong, China

Brand Name: MQ Model Number: MQ Minimum Order Quantity: 100 pieces • Packaging Details: Carton Delivery Time: 5-8 work days T/T • Payment Terms:



### **Product Specification**

· Warranty: 3 Years

· After-sale Service: Online Technical Support, Onsite Training,

Return And Replacement

 Project Solution Capability: Graphic Design, 3D Model Design, Total

Solution For Projects

· Application: Bedroom, Concert Hall / Conference Hall /

Airport

Modern . Design Style:

Sound Absorbing Function:

Material: Wood Fiber+portland Cement

Carton · Packing:

Fiber Width: 1.0/1.5/2.0/3.0mm • Standard Size: 1220\*2440mm • Type: Acoustic Panels 15/20/25MM Thickness: • Installation: Keel And Nail



### More Images







#### **Product Description**

| product Type    | Wood wool acoustic panel                                                                   |
|-----------------|--------------------------------------------------------------------------------------------|
| Size            | 1220X2440mm                                                                                |
| Thickness       | 15mm,20mm,25mm,30mm                                                                        |
| Color           | Natural white/Nature Grey/ Color Painted                                                   |
| Function        | Waterproof, Moisture-Proof, Mould-Proof, Fireproof, Decoration Material                    |
| Application     | interior and exterior wall decoration, like hotel, office; shoppin