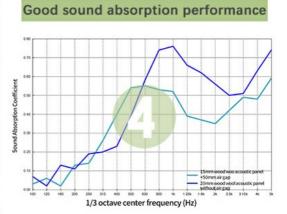

## **PRODUCT FEATURES**

High Sound Absorption Performance: The Wood Wool Acoustic Panel has been carefully designed to maximize sound

absorption, reducing noise levels and creating a more tranquil atmosphere. The panel's structure and materials work together to effectively trap and convert sound energy into heat, resulting in improved acoustic comfort.