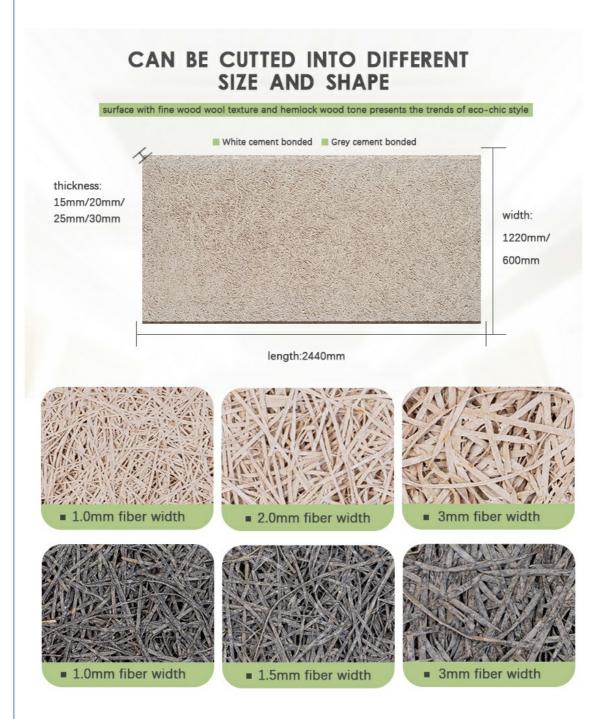

Solution For Projects

· Application: Bedroom, Concert Hall / Conference Hall /

Airport

Modern . Design Style:

Sound Absorbing Function:

Material: Wood Fiber+portland Cement

Carton · Packing:

Fiber Width: 1.0/1.5/2.0/3.0mm • Standard Size: 1220\*2440mm • Type: Acoustic Panels 15/20/25MM Thickness: • Installation: Keel And Nail

#### **Product Description**

| product Type    | Wood wool acoustic panel                                                                   |
|-----------------|--------------------------------------------------------------------------------------------|
| Size            | 1220X2440mm                                                                                |
| Thickness       | 15mm,20mm,25mm,30mm                                                                        |
| Color           | Natural white/Nature Grey/ Color Painted                                                   |
| Function        | Waterproof, Moisture-Proof, Mould-Proof, Fireproof, Decoration Material                    |
| Application     | interior and exterior wall decoration, like hotel, office; shopping mall; living room, etc |
| Packing         | Pallet or bulk packing                                                                     |
| Flame Retardant | Can meet China standard Class B1                                                           |
| Delivery Time   | 15 working days after get payment in advance                                               |