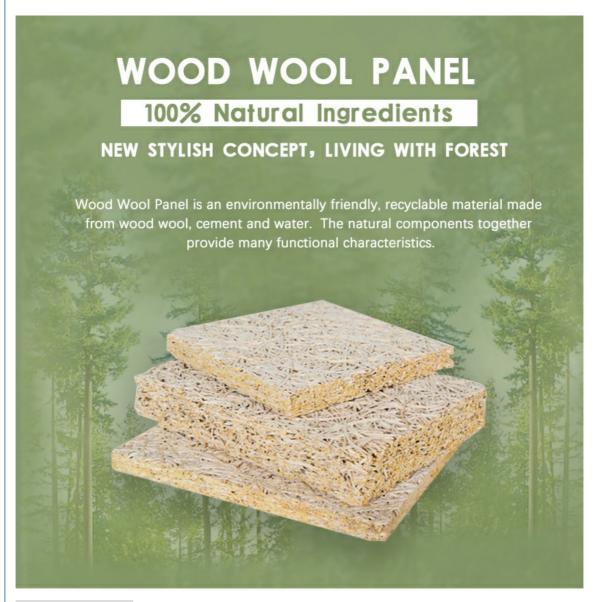

### **Wood Wool Acoustic Panel For Sound Absorption In Commercial Buildings**

Natural Wood Wool Material: Our acoustic panels are crafted from renewable natural wood wool, which not only provides excellent sound absorption but also offers a unique and aesthetically pleasing look. The wood wool's natural texture and color variations add a touch of warmth and elegance to any interior design.