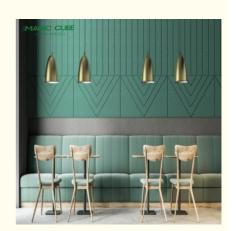

Absorption In Commercial Buildings**

#### **Basic Information**

. Place of Origin: Guangdong, China

Brand Name: MQ Model Number: MQ Minimum Order Quantity: 100 pieces • Packaging Details: Carton Delivery Time: 5-8 work days T/T • Payment Terms:



### **Product Specification**

· Warranty: 3 Years

· After-sale Service: Online Technical Support, Onsite Training,

Return And Replacement

 Project Solution Capability: Graphic Design, 3D Model Design, Total

Solution For Projects

· Application: Bedroom, Concert Hall / Conference Hall /

Airport

Modern . Design Style:

Sound Absorbing Function:

Material: Wood Fiber+portland Cement

Carton · Packing:

Fiber Width: 1.0/1.5/2.0/3.0mm • Standard Size: 1220\*2440mm • Type: Acoustic Panels 15/20/25MM Thickness: • Installation: Keel And Nail



### More Images







#### **Product Description**

| product Type    | Wood wool acoustic panel                                                                   |
|-----------------|--------------------------------------------------------------------------------------------|
| Size            | 1220X2440mm                                                                                |
| Thickness       | 15mm,20mm,25mm,30mm                                                                        |
| Color           | Natural white/Nature Grey/ Color Painted                                                   |
| Function        | Waterproof, Moisture-Proof, Mould-Proof, Fireproof, Decoration Material                    |
| Application     | interior and exterior wall decoration, like hot