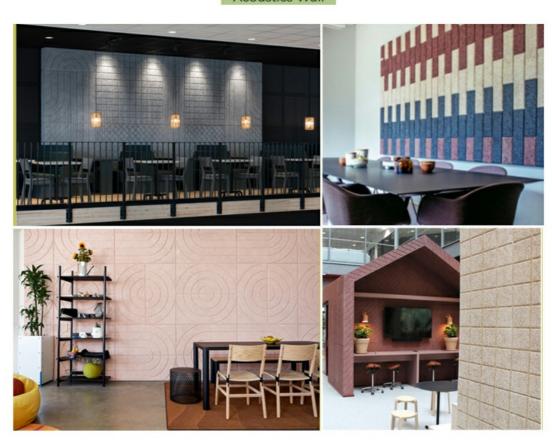

# **APPLICATION**

Acoustics Ceiling

Acoustics Wall

Natural Wood Wool Material: Our acoustic panels are crafted from renewable natural wood wool, which not only provides excellent sound absorption but also offers a unique and aesthetically pleasing look. The wood wool's natural texture and color variations add a touch of warmth and elegance to any interior design.

High Sound Absorption Performance: The Wood Wool Acoustic Panel has been carefully designed to maximize sound

absorption, reducing noise levels and creating a more tranquil atmosphere. The panel's structure and materials work together to effectively trap and convert sound energy into heat, resulting in improved acoustic comfort.

Easy Installation: The Wood Wool Acoustic Panel features a simple yet sturdy hanging system, allowing for quick and hassle-free installation. The panels can be easily mounted on walls or ceilings, adapting to your specific acoustic needs and interior design preferences.