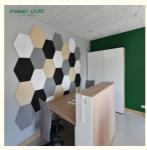

cial Buildings**

#### **Basic Information**

. Place of Origin: Guangdong, China

Brand Name: MQ Model Number: MQ Minimum Order Quantity: 100 pieces • Packaging Details: Carton Delivery Time: 5-8 work days T/T • Payment Terms:



### **Product Specification**

· Warranty: 3 Years

· After-sale Service: Online Technical Support, Onsite Training,

Return And Replacement

 Project Solution Capability: Graphic Design, 3D Model Design, Total

Solution For Projects

· Application: Bedroom, Concert Hall / Conference Hall /

Airport

Modern . Design Style:

Sound Absorbing Function:

Material: Wood Fiber+portland Cement

Carton · Packing:

Fiber Width: 1.0/1.5/2.0/3.0mm • Standard Size: 1220\*2440mm • Type: Acoustic Panels 15/20/25MM Thickness: • Installation: Keel And Nail



### More Images







#### **Product Description**

| product Type    | Wood wool acoustic panel                                                                   |
|-----------------|--------------------------------------------------------------------------------------------|
| Size            | 1220X2440mm                                                                                |
| Thickness       | 15mm,20mm,25mm,30mm                                                                        |
| Color           | Natural white/Nature Grey/ Color Painted                                                   |
| Function        | Waterproof, Moisture-Proof, Mould-Proof, Fireproof, Decoration Material                    |
| Application     | interior and exterior wall decoration, like hotel, office; shopping