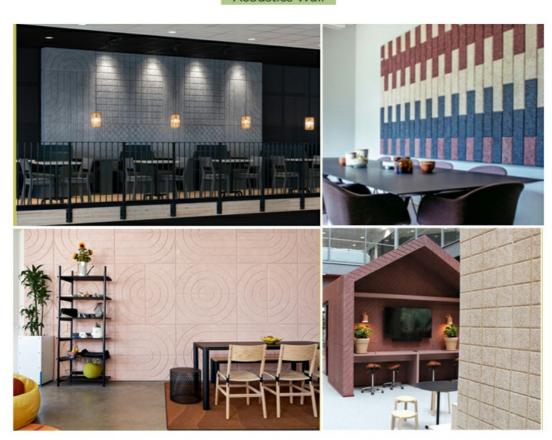

he needs of professionals for both functionality and style.



## COLOUR PLAN

#### Natural Raw Colour or Manufacturer Colour Chart

Unlimited Creativity! Colored Diacrete wood wool cement panel series provides architects and interior designers a unique, vivid imagination in space creative work. Not only effectively solved the ignored acoustic issues, also expressed a fashionable and impressive look!



## **PRODUCT FEATURES**









## PROCESSING TECHNOLOGY

wood wool cement panels are a series of green building materials that provide in acoustic solutions, thermal insulation and wide applications for constructions.



Wood from plantation

Shredding into wood wool

Wood wool & cement mood

Pressing & forming





40% cement





## **APPLICATION**

Acoustics Ceiling



Acoustics Wall



#### **Outdoor Sound Barrier**



MAGIC CUBE Acoustics has focused on the R&D, production and sales of various sound absorption and sound insulation products. Our products have passed CE, ISO9001 & SGS certificate.MAGIC CUBE has more than a dozen patented acoustic technology products, and more than 30 domestic and international test reports.



## ABOUT THE COMPANY

Magic Cube(MQ)Acoustics is a professional acous tic solution provider, integrating acoustic material manu facturing, architectural acoustical environment construction and industrial noise control. We are committed to the combination of Acoustics&Aesthetic, to offering our clients the best acoustic solution with high quality acoustic material.



#### The exhibition hall



In order to meet the higher needs of customers, we ha