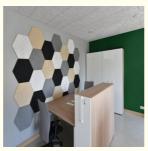

## Hexagonal Design Wood Wool Acoustic Panel For Improved Acoustic Performance Interior

#### More Images

High Acoustic Efficiency: Unique hexagonal design enhances acoustic performance, effectively trapping and diffusing sound waves to maintain a clear and quiet recording space.

Durability: Robust construction ensures long-lasting use, enduring the demands of a busy recording studio.

Easy Installation: Designed for simple handling and quick installation on walls or ceilings, offering a hassle-free installation process.

Aesthetic Appeal: The hexagonal design adds a modern and stylish touch to the recording studio's interior.