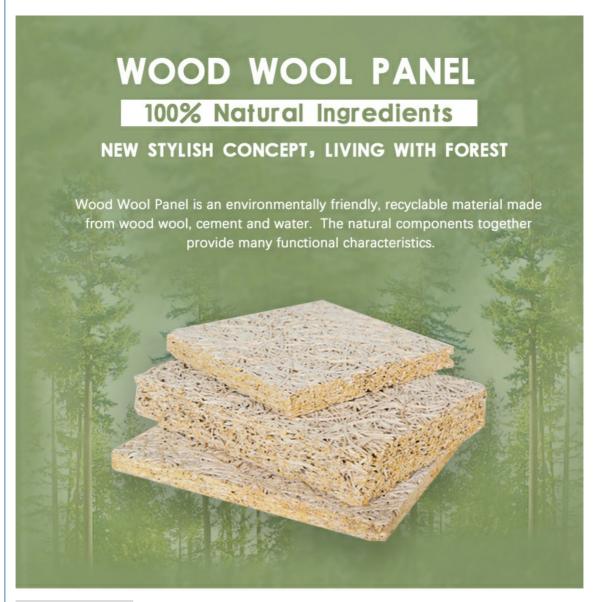

#### **Product Description**

| product Type    | Wood wool acoustic panel                                                                   |
|-----------------|--------------------------------------------------------------------------------------------|
| Size            | 1220X2440mm                                                                                |
| Thickness       | 15mm,20mm,25mm,30mm                                                                        |
| Color           | Natural white/Nature Grey/ Color Painted                                                   |
| Function        | Waterproof, Moisture-Proof, Mould-Proof, Fireproof, Decoration Material                    |
| Application     | interior and exterior wall decoration, like hotel, office; shopping mall; living room, etc |
| Packing         | Pallet or bulk packing                                                                     |
| Flame Retardant | Can meet China standard Class B1                                                           |
| Delivery Time   | 15 working days after get payment in advance                                               |

The Wood Wool Cement Acoustic Panel is an acoustic solution designed for professional recording environments. It combines eco-friendly materials with excellent acoustic performance, featuring:

Eco-Friendly Materials: Made from renewable wood, recycled wool, and cement, reducing VOC emissions for a healthier indoor environment.