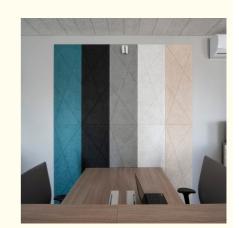

gonal Design Wood Wool Acoustic Panel For Improved Acoustic Performance Interior

#### **Basic Information**

Place of Origin: Guangdong, China

Brand Name: MQ
Model Number: MQ
Minimum Order Quantity: 100 pieces

• Price: CN¥167.40/pieces 100-299 pieces



### **Product Specification**

• Warranty: 3 Years

• After-sale Service: Online Technical Support, Onsite Training,

Return And Replacement

• Project Solution Capability: Graphic Design, 3D Model Design, Total

Solution For Projects

Application: Bedroom, Concert Hall / Conference Hall /

Airport

• Design Style: Modern

• Function: Sound Absorbing

Material: Wood Fiber+portland Cement

• Packing: Carton

Fiber Width: 1.0/1.5/2.0/3.0mm
Standard Size: 1220\*2440mm
Type: Acoustic Panels
Thickness: 15/20/25MM
Installation: Keel And Nail



#### More Images







#### **Product Description**

| product Type    | Wood wool acoustic panel                                                                   |
|-----------------|--------------------------------------------------------------------------------------------|
| Size            | 1220X2440mm                                                                                |
| Thickness       | 15mm,20mm,25mm,30mm                                                                        |
| Color           | Natural white/Nature Grey/ Color Painted                                                   |
| Function        | Waterproof, Moisture-Proof, Mould-Proof, Fireproof, Decoration Material                    |
| Application     | interior and exterior wall decoration, like ho