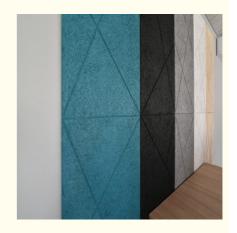

# acousticpanelwalls.com acousticpanelwalls.com

## Hexagonal Design Wood Wool Acoustic Panel For Improved Acoustic Performance Interior

#### **Basic Information**

Place of Origin: Guangdong, China

Brand Name: MQ
Model Number: MQ
Minimum Order Quantity: 100 pieces

• Price: CN¥167.40/pieces 100-299 pieces



### **Product Specification**

• Warranty: 3 Years

• After-sale Service: Online Technical Support, Onsite Training,

Return And Replacement

• Project Solution Capability: Graphic Design, 3D Model Design, Total

Solution For Projects

Application: Bedroom, Concert Hall / Conference Hall /

Airport

• Design Style: Modern

• Function: Sound Absorbing

Material: Wood Fiber+portland Cement

• Packing: Carton

Fiber Width: 1.0/1.5/2.0/3.0mm
Standard Size: 1220\*2440mm
Type: Acoustic Panels
Thickness: 15/20/25MM
Installation: Keel And Nail



#### More Images







#### **Product Description**

| product Type    | Wood wool acoustic panel                                                                   |
|-----------------|-------------------------------------------------------------------