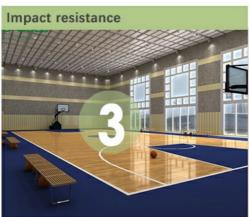

High Acoustic Efficiency: Unique hexagonal design enhances acoustic performance, effectively trapping and diffusing sound waves to maintain a clear and quiet recording space.

Durability: Robust construction ensures long-lasting use, enduring the demands of a busy recording studio.