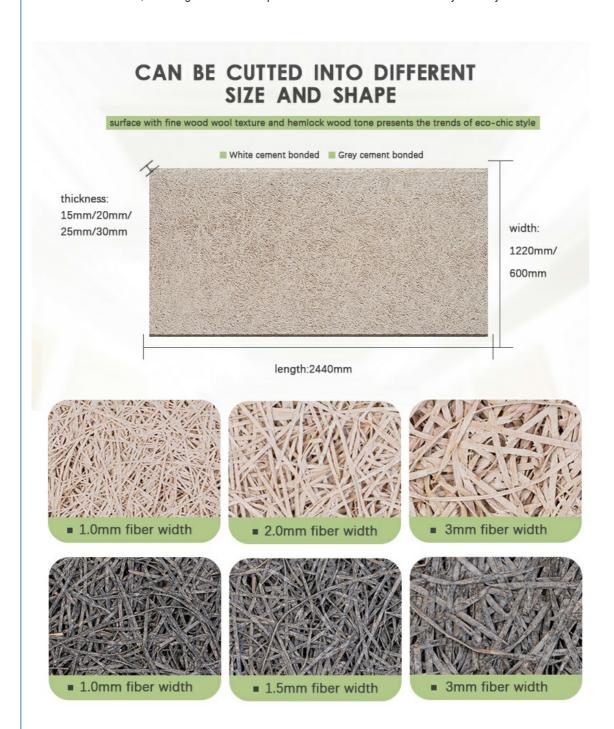

Solution For Projects

Application: Bedroom, Concert Hall / Conference Hall /

Airport

• Design Style: Modern

• Function: Sound Absorbing

Material: Wood Fiber+portland Cement

• Packing: Carton

Fiber Width: 1.0/1.5/2.0/3.0mm
Standard Size: 1220\*2440mm
Type: Acoustic Panels
Thickness: 15/20/25MM
Installation: Keel And Nail

#### **Product Description**

| product Type    | Wood wool acoustic panel                                                                   |
|-----------------|--------------------------------------------------------------------------------------------|
| Size            | 1220X2440mm                                                                                |
| Thickness       | 15mm,20mm,25mm,30mm                                                                        |
| Color           | Natural white/Nature Grey/ Color Painted                                                   |
| Function        | Waterproof, Moisture-Proof, Mould-Proof, Fireproof, Decoration Material                    |
| Application     | interior and exterior wall decoration, like hotel, office; shopping mall; living room, etc |
| Packing         | Pallet or bulk packing                                                                     |
| Flame Retardant | Can meet China standard Class B1                                                           |
| Delivery Time   | 15 working days after get payment in advance                                               |