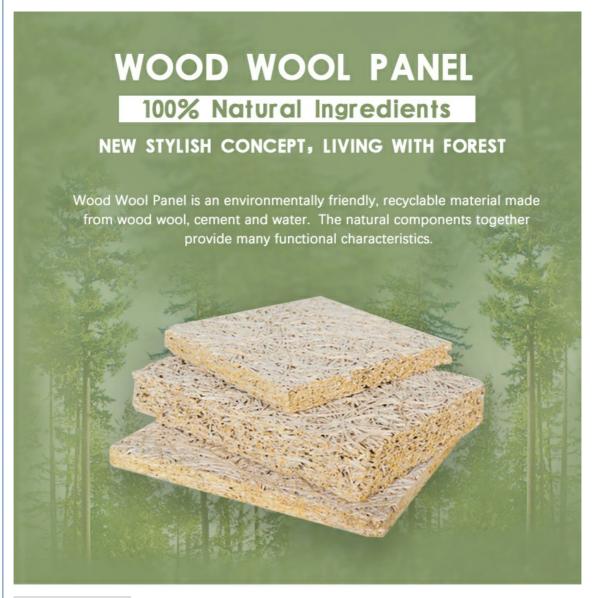

# Recording Studio Hexagon Eco-Friendly Wood Wool Cement Acoustic Panel

#### **Product Description**

Our recording studio hexagonal environmentally friendly kapok cement sound-absorbing board is a high-quality building material that integrates environmental protection, sound absorption and decoration. It adopts an innovative hexagonal design, which is not only beautiful, but also can effectively improve the sound absorption effect. This sound-absorbing board is made of environmentally friendly wood, high-quality cement and natural kapok fiber, which not only ensures the durability of the material, but also achieves excellent sound absorption performance.