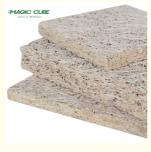

| product Type    | Wood wool acoustic panel                                                                   |
|-----------------|--------------------------------------------------------------------------------------------|
| Size            | 1220X2440mm                                                                                |
| Thickness       | 15mm,20mm,25mm,30mm                                                                        |
| Color           | Natural white/Nature Grey/ Color Painted                                                   |
| Function        | Waterproof, Moisture-Proof, Mould-Proof, Fireproof, Decoration Material                    |
| Application     | interior and exterior wall decoration, like hotel, office; shopping mall; living room, etc |
| Packing         | Pallet or bulk packing                                                                     |
| Flame Retardant | Can meet China standard Class B1                                                           |
| Delivery Time   | 15 working days after get payment in advance                                               |

Strong durability: Made of high-quality environmentally friendly wood, cement and kapok fiber, it has high compressive and tensile strength and is durable

Easy installation: The size of the sound-absorbing panel is standardized and can be cut according to needs. The installation is convenient and fast, saving manpower and time costs.