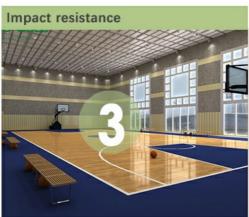

| product Type    | Wood wool acoustic panel                                                                   |
|-----------------|--------------------------------------------------------------------------------------------|
| Size            | 1220X2440mm                                                                                |
| Thickness       | 15mm,20mm,25mm,30mm                                                                        |
| Color           | Natural white/Nature Grey/ Color Painted                                                   |
| Function        | Waterproof, Moisture-Proof, Mould-Proof, Fireproof, Decoration Material                    |
| Application     | interior and exterior wall decoration, like hotel, office; shopping mall; living room, etc |
| Packing         | Pallet or bulk packing                                                                     |
| Flame Retardant | Can meet China standard Class B1                                                           |
| Delivery Time   | 15 working days after get payment in advance                                               |