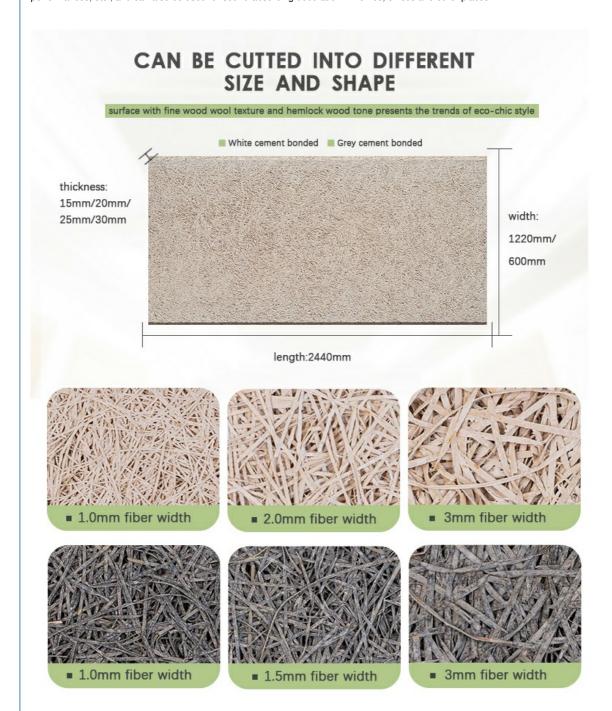

Solution For Projects

• Application: Bedroom, Concert Hall / Conference Hall /

Airport

• Design Style: Modern

Function: Sound Absorbing

Material: Wood Fiber+portland Cement

• Packing: Carton

Fiber Width: 1.0/1.5/2.0/3.0mm
Standard Size: 1220\*2440mm
Type: Acoustic Panels
Thickness: 15/20/25MM
Installation: Keel And Nail

| product Type    | Wood wool acoustic panel                                                                   |
|-----------------|--------------------------------------------------------------------------------------------|
| Size            | 1220X2440mm                                                                                |
| Thickness       | 15mm,20mm,25mm,30mm                                                                        |
| Color           | Natural white/Nature Grey/ Color Painted                                                   |
| Function        | Waterproof, Moisture-Proof, Mould-Proof, Fireproof, Decoration Material                    |
| Application     | interior and exterior wall decoration, like hotel, office; shopping mall; living room, etc |
| Packing         | Pallet or bulk packing                                                                     |
| Flame Retardant | Can meet China standard Class B1                                                           |
| Delivery Time   | 15 working days after get payment in advance                                               |