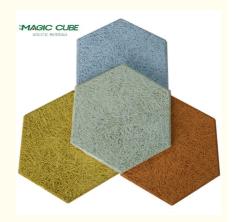

# Recording Studio Hexagon Eco-Friendly Wood Wool Cement Acoustic Panel

#### **Product Description**

Our recording studio hexagonal environmentally friendly kapok cement sound-absorbing board is a high-quality building material that integrates environmental protection, sound absorption and decoration. It adopts an innovative hexagonal design, which is not only beautiful, but also can effectively improve the sound absorption effect. This sound-absorbing board is made of environmentally friendly wood, high-quality cement and natural kapok fiber, which not only ensures the durability of the material, but also achieves excellent sound absorption performance.

**Efficient sound absorption:** The unique hexagonal design and environmentally friendly materials give it excellent sound absorption performance, effectively reducing noise pollution and creating a quiet and comfortable living environment for you.

**Beautiful decoration:** The hexagonal design is unique, simple and generous, which can meet the decoration needs of different occasions and improve the quality of the space.

Wide range of applications: It is suitable for places with high sound requirements such as recording studios, conference rooms, concert halls, performances, etc., and can also be used for sound-absorbing decoration in homes, offices and other places.