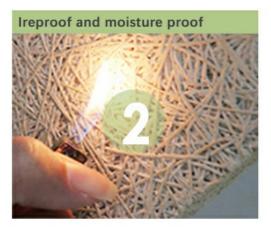

| product Type    | Wood wool acoustic panel                                                                   |
|-----------------|--------------------------------------------------------------------------------------------|
| Size            | 1220X2440mm                                                                                |
| Thickness       | 15mm,20mm,25mm,30mm                                                                        |
| Color           | Natural white/Nature Grey/ Color Painted                                                   |
| Function        | Waterproof, Moisture-Proof, Mould-Proof, Fireproof, Decoration Material                    |
| Application     | interior and exterior wall decoration, like hotel, office; shopping mall; living room, etc |
| Packing         | Pallet or bulk packing                                                                     |
| Flame Retardant | Can meet China standard Class B1                                                           |
| Delivery Time   | 15 working days after get payment in advance                                               |