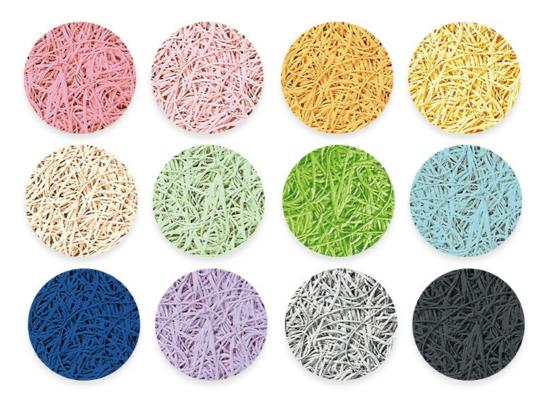

## COLOUR PLAN

## Natural Raw Colour or Manufacturer Colour Chart

Unlimited Creativity! Colored Diacrete wood wool cement panel series provides architects and interior designers a unique, vivid imagination in space creative work. Not only effectively solved the ignored acoustic issues, also expressed a fashionable and impressive look!