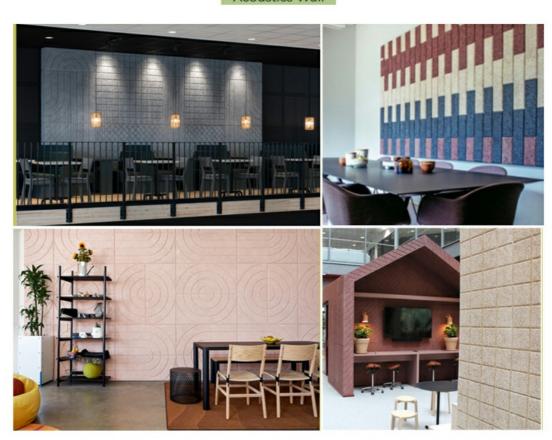

ound-absorbing decoration in homes, offices and other places.



## COLOUR PLAN

## Natural Raw Colour or Manufacturer Colour Chart

Unlimited Creativity! Colored Diacrete wood wool cement panel series provides architects and interior designers a unique, vivid imagination in space creative work. Not only effectively solved the ignored acoustic issues, also expressed a fashionable and impressive look!



## **PRODUCT FEATURES**









## PROCESSING TECHNOLOGY

wood wool cement panels are a series of green building materials that provide in acoustic solutions, thermal insulation and wide applications for constructions.



Wood from plantation

Shredding into wood wool

Wood wool & cement mood

Pressing & forming





40% cement





## **APPLICATION**

Acoustics Ceiling



Acoustics Wall



## **Outdoor Sound Barrier**



MAGIC CUBE Acoustics has focused on the R&D, production and sales of various sound absorption and sound insulation products. Our products have passed CE, ISO9001 & SGS certificate.MAGIC CUBE has more than a dozen patented acoustic technology products, and more than 30 domestic and international test reports.



## ABOUT THE COMPANY

Magic Cube(MQ)Acoustics is a professional acous tic solution provider, integrating acoustic material manu facturing, architectural acoustical environment construction and industrial noise control. We are committed to the combination of Acoustics&Aesthetic, to offering our clients the best acoustic solution with high quality acoustic material.



#### The exhibition hall



In order to meet the higher needs of customers, we has