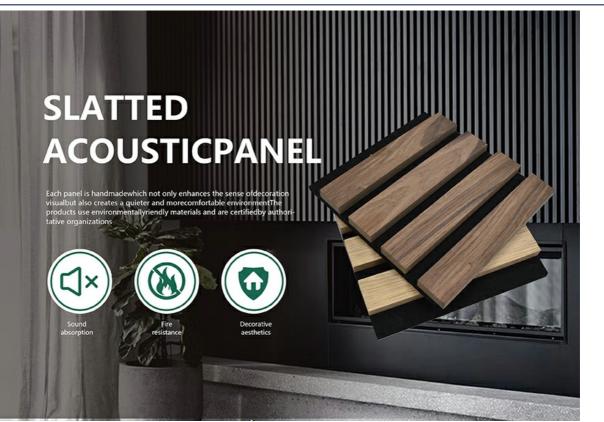

### Acoustic Benefits:

One lesser-known advantage of wood slat wall panels is their ability to improve acoustic conditions. The narrow spaces between the slats help to absorb sound waves, reducing echoes and creating a more comfortable listening environment. This makes wood slat walls an excellent choice for rooms that require better sound control, such as conference rooms, libraries, or music studios.

### Eco-Friendly and Sustainable:

Wood slat wall panels are made from renewable resources, making them an environmentally friendly choice. By opting for these panels, you are reducing your carbon footprint and contributing to the preservation of forests. Additionally, wood is a highly durable material that requires minimal maintenance, ensuring that your panels remain beautiful and long-lasting.