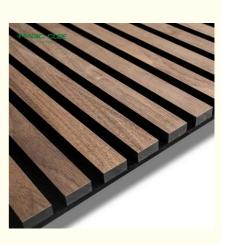

## **Product Specification**

- Product Name:
- Base Material:
- Surface:
- Size:
- Thickness:
- Pattern:
- Weight:
- Color:
- Package:
- Feature:
- Application:
- Density:
- Formaldehyde Emission Standards: L R alla R alla A.
- Wood Slats Wall Panel Polyester Fiber, MDF Tech/Natural Wood Veneer, PVC 0.6\*2.4/2.7/3m 2.1cm MDF 27mm, Edge To Edge 13mm / Customized 12-15kgs/pc White Oak, Walnut, Teak, Customization Carton Box, Pallet Sound Absorption, Decorative Meeting Room, Home Theater, Etc. 680--720kgs/cbm E1

### Acoustic Benefits:

One lesser-known advantage of wood slat wall panels is their ability to improve acoustic conditions. The narrow spaces between the slats help to absorb sound waves, reducing echoes and creating a more comfortable listening environment. This makes wood slat walls an excellent choice for rooms that require better sound control, such as conference rooms, libraries, or music studios.