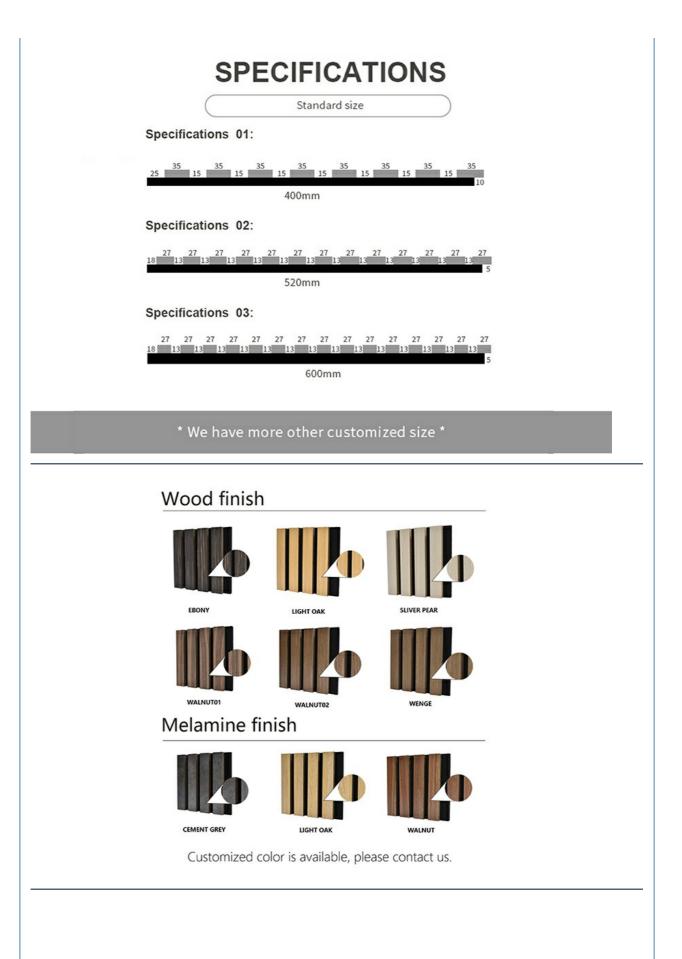

## **Product Specification**

- Product Name:
- Base Material:
- Surface:
- Size:
- Thickness:
- Pattern:
- Weight:
- Color:
- Package:
- Feature:
- Application:
- Density:
- Formaldehyde Emission Standards: L R alla R alla A.
- Wood Slats Wall Panel Polyester Fiber, MDF Tech/Natural Wood Veneer, PVC 0.6\*2.4/2.7/3m 2.1cm MDF 27mm, Edge To Edge 13mm / Customized 12-15kgs/pc White Oak, Walnut, Teak, Customization Carton Box, Pallet Sound Absorption, Decorative Meeting Room, Home Theater, Etc. 680--720kgs/cbm E1