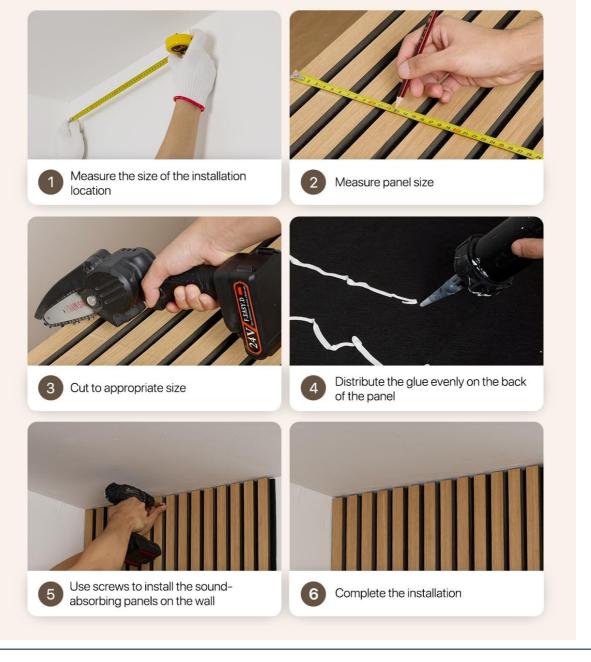

od slat wall panels is their ability to improve acoustic conditions. The narrow spaces between the slats help to absorb sound waves, reducing echoes and creating a more comfortable listening environment. This makes wood slat walls an excellent choice for rooms that require better sound control, such as conference rooms, libraries, or music studios.

#### Light and Airy Feeling:

The open design of wood slat wall panels allows for natural light to filter through, creating a sense of openness and additional depth in your space. This design also promotes air circulation, keeping your room well-ventilated and fresh. By incorporating wood slat panels, you can enhance the overall feel of your space, making it more inviting and comfortable.

## Details Images











# **Installation Steps**



# **Company Profile**

# **About the Company**

Magic Cube(MQ)Acoustics is a professional acous tic solution provider, integrating acoustic material manu facturing, architectural acoustical environment construction and industrial noise control. We are committed to the combination of Acoustics&Aesthetic, to offering our clients the best acoustic solution with high quality acoustic material.



The exhibition hall



In order to meet the higher needs of customers, we has introduced advanced production equip mentwhich has fully guaranteed product quality and tech-nology.After5 years of rapid develop ment,we has an annual output of more than 500, 000 square meters of various acoustic materials.

# **Team Activity**



# Package&Transport



FAQ

### 1. Can I get free samples and how long doe