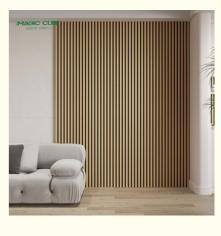

### Aesthetic Appeal:

Wood slat wall panels provide a sleek and modern look to any room. The natural beauty of wood adds a warm touch to your space, creating a cozy and inviting atmosphere. The varying widths and depths of the slats allow for a unique textured effect, giving your walls a dynamic and interesting visual appeal.

### Versatile Design:

Wood slat wall panels offer a versatile design that can be adapted to any style or theme. Whether you prefer a contemporary, industrial, or rustic look, these panels can easily blend into your existing design scheme. The ability to customize the width, depth, and color of the slats allows you to create a unique and personalized statement piece for your space.