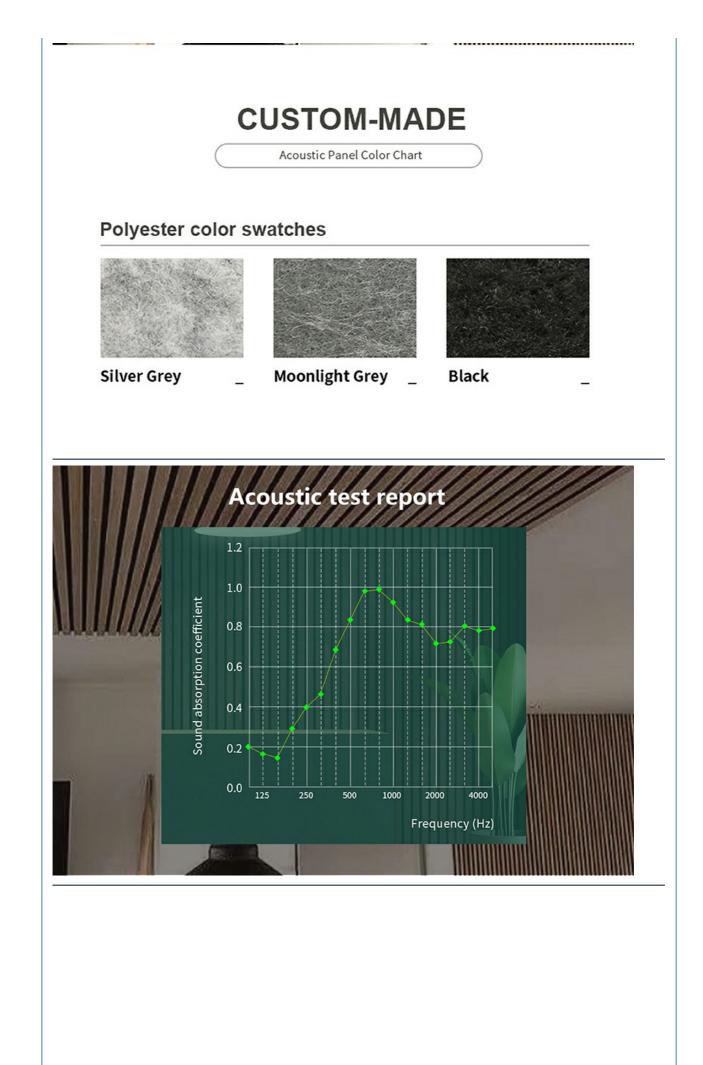

### Acoustic Benefits:

One lesser-known advantage of wood slat wall panels is their ability to improve acoustic conditions. The narrow spaces between the slats help to absorb sound waves, reducing echoes and creating a more comfortable listening environment. This makes wood slat walls an excellent choice for rooms that require better sound control, such as conference rooms, libraries, or music studios.