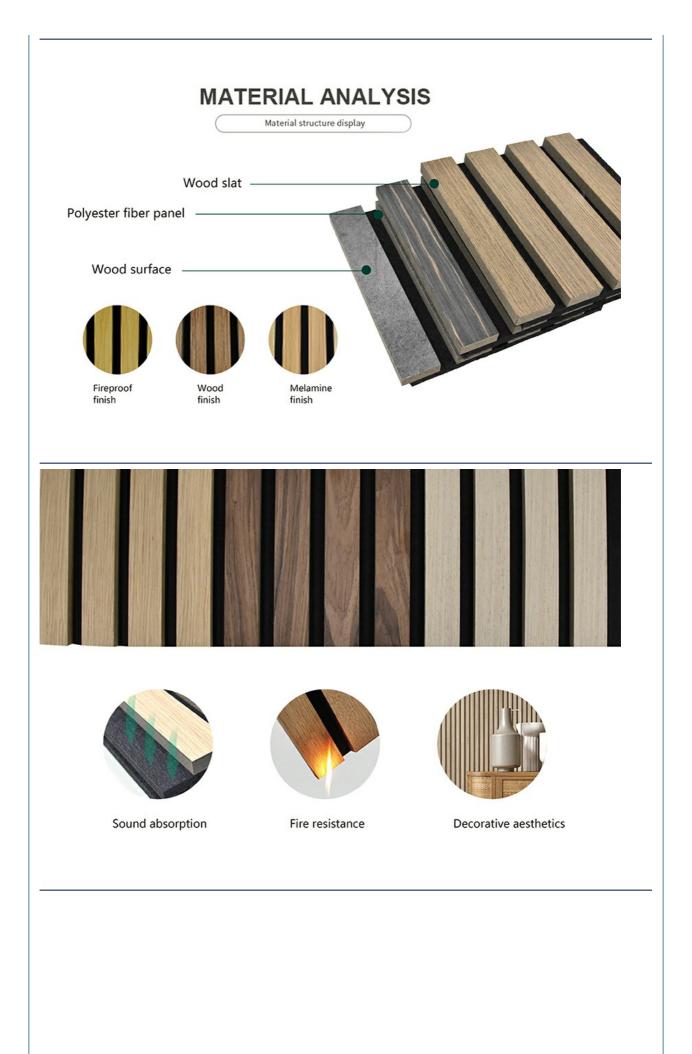

### Aesthetic Appeal:

Wood slat wall panels provide a sleek and modern look to any room. The natural beauty of wood adds a warm touch to your space, creating a cozy and inviting atmosphere. The varying widths and depths of the slats allow for a unique textured effect, giving your walls a dynamic and interesting visual appeal.

### Eco-Friendly and Sustainable:

Wood slat wall panels are made from renewable resources, making them an environmentally friendly choice. By opting for these panels, you are reducing your carbon footprint and contributing to the preservation of forests. Additionally, wood is a highly durable material that requires minimal maintenance, ensuring that your panels remain beautiful and long-lasting.

### Acoustic Benefits:

One lesser-known advantage of wood slat wall panels is their ability to improve acoustic conditions. The narrow spaces between the slats help to absorb sound waves, reducing echoes and creating a more comfortable listening environment. This makes wood slat walls an excellent choice for rooms that require better sound control, such as conference rooms, libraries, or music studios.