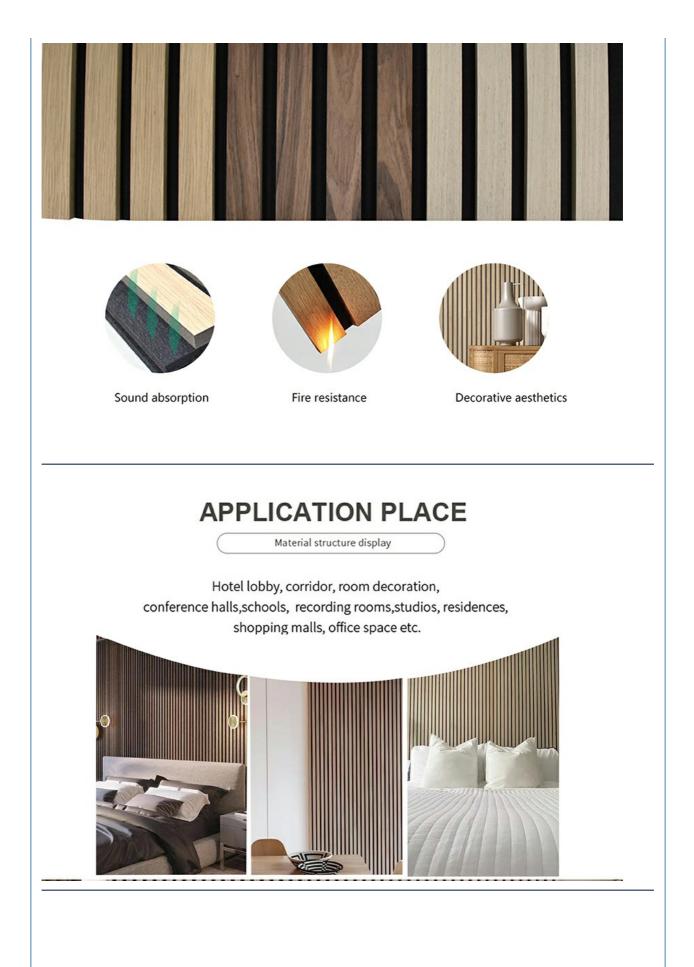

### Acoustic Benefits:

One lesser-known advantage of wood slat wall panels is their ability to improve acoustic conditions. The narrow spaces between the slats help to absorb sound waves, reducing echoes and creating a more comfortable listening environment. This makes wood slat walls an excellent choice for rooms that require better sound control, such as conference rooms, libraries, or music studios.

#### Light and Airy Feeling:

The open design of wood slat wall panels allows for natural light to filter through, creating a sense of openness and additional depth in your space. This design also promotes air circulation, keeping your room well-ventilated and fresh. By incorporating wood slat panels, you can enhance the overall feel of your space, making it more inviting and comfortable.