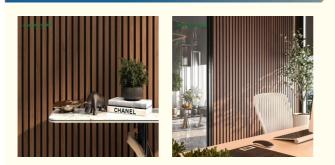

## More Images

Our Product Introduction

### Versatile Design:

Wood slat wall panels offer a versatile design that can be adapted to any style or theme. Whether you prefer a contemporary, industrial, or rustic look, these panels can easily blend into your existing design scheme. The ability to customize the width, depth, and color of the slats allows you to create a unique and personalized statement piece for your space.