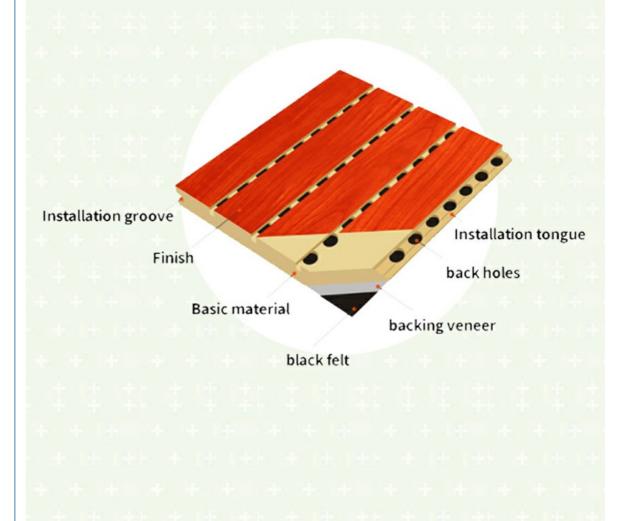

# Product Structure

### **High Density Base Material**

Special selection of high quality MDF panel. The wood fiber is uniform and meticulous makes the panel durable with high strength.

### Smooth Surface

The self-improved veneer laminating technology makes the veneer and the substrate better laminating, the surface is smooth and beautiful, not easy to crack and deformation, and the service life is long

### **Black Acoustic Felt**

High quality black acoustic felt on the back side of the panel makes the acoustic peroformance better and prevent the padding coming out from the panel.

### **Precise Cutting Process**

The surface and the edge of the panel is clean by standardized proudction. The tongue and groove is accurated when installtion.