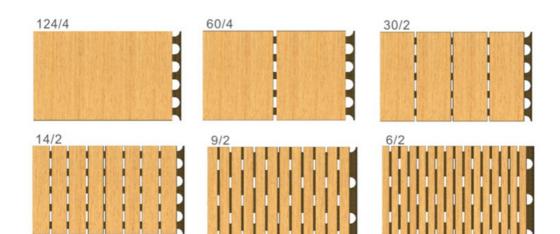

### **Product Specification**

| • Warranty:                          | 3 Years                                                              |
|--------------------------------------|----------------------------------------------------------------------|
| After-sale Service:                  | Online Technical Support, Onsite Training,<br>Return And Replacement |
| Project Solution Capability:         | Graphic Design, 3D Model Design, Total Solution For Projects         |
| Application:                         | Bedroom, Concert Hall / Conference Hall / Airport                    |
| Design Style:                        | Modern                                                               |
| • Function:                          | Sound Absorbing                                                      |
| Basic Material:                      | E1 MDF, FRMDF, Black MDF                                             |
| Packing:                             | Carton                                                               |
| Standard Size:                       | 2440*132mm/2440*197mm                                                |
| • Туре:                              | Acoustic Panels                                                      |
| Thickness:                           | 12/15/18 MM                                                          |
| • Pattern:                           | 124/4,60/4,13/3,14/2,28/4,6/2                                        |
| <ul> <li>Flame Retardant:</li> </ul> | Can Meet China Standard Class B1                                     |

## Specifications

- Basic Material: E1 MDF, FR MDF, Black MDF
   Front Finish: Melamine, Veneer, Paint, HPL
   Back Finish: Black Felt
   Standard Size: 2440x133mm, 2440x197mm
   Formaldehyde Emission: Can meet both China&EU Standard Class E1
   Pattern: 124/4, 60/4, 30/2, 29/3, 28/4, 14/2, 13/3, 9/2, 6/2
- Flame Retardant: Can meet China Standard Class B, BS476 Part 7 Class1, EN13501 Class B etc.