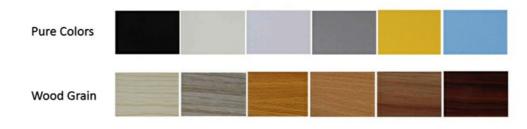

## Surface and Colors

ing ( UDL , Durg colors and wooden grain are both a

. . .

- Melamine/ HPL: Pure colors and wooden grain are both available.
   Veneer: Normally the veneer is divided into natural veneer and technical veneer and the varnish can be UV or PU painting.
- veneer and the varnish can be UV or PU painting.
  Paint: Colors can be customized according to Pantone or RAL color number. But there will be slight color difference in each batch.

### COLORS

The above is a part of the colors. Please send enquiries for more colors available.