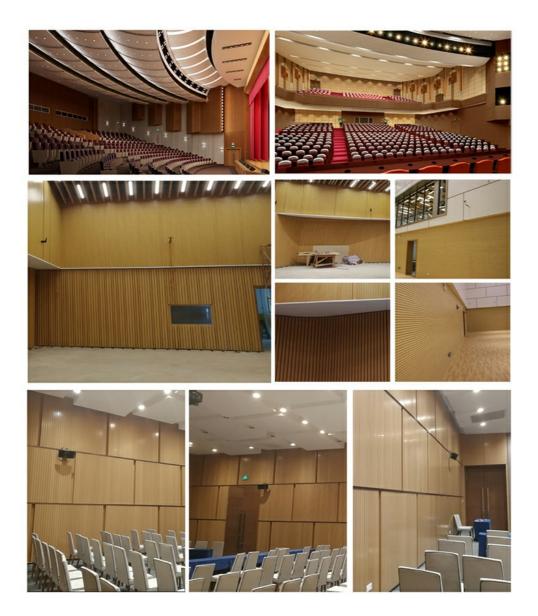

# Applications

Professional recording space: recording studios, broadcast studios, rehearsal rooms, etc.
 Large-scale music space: theaters, concert halls, KTV rooms, etc.

.

Office space: office buildings, meeting rooms, hotels, etc.