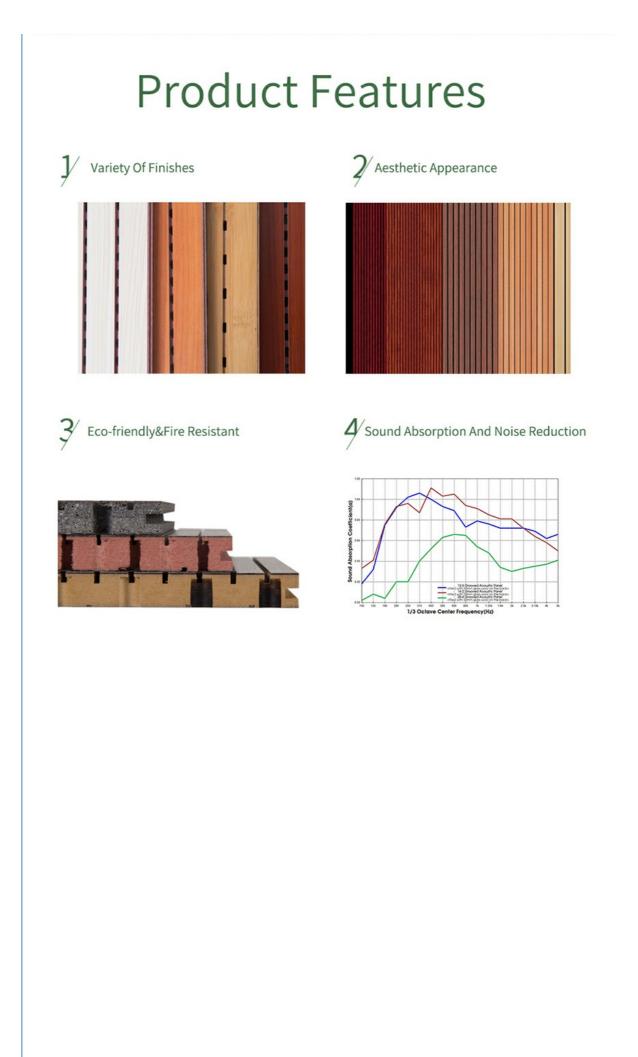

## Specifications

- Basic Material: E1 MDF, FR MDF, Black MDF
   Front Finish: Melamine, Veneer, Paint, HPL
   Back Finish: Black Felt
   Standard Size: 2440x133mm, 2440x197mm
   Formaldehyde Emission: Can meet both China&EU Standard Class E1
   Pattern: 124/4, 60/4, 30/2, 29/3, 28/4, 14/2, 13/3, 9/2, 6/2
- Flame Retardant: Can meet China Standard Class B, BS476 Part 7 Class1, EN13501 Class B etc.

## Surface and Colors

ing ( UDL , Durg colors and wooden grain are both a

. . .

- Melamine/ HPL: Pure colors and wooden grain are both available.
   Veneer: Normally the veneer is divided into natural veneer and technical veneer and the varnish can be UV or PU painting.
- veneer and the varnish can be UV or PU painting.
  Paint: Colors can be customized according to Pantone or RAL color number. But there will be slight color difference in each batch.

### **High Density Base Material**

Special selection of high quality MDF panel. The wood fiber is uniform and meticulous makes the panel durable with high strength.

### Smooth Surface

The self-improved veneer laminating technology makes the veneer and the substrate better laminating, the surface is smooth and beautiful, not easy to crack and deformation, and the service life is long

### **Black Acoustic Felt**

High quality black acoustic felt on the back side of the panel makes the acoustic peroformance better and prevent the padding coming out from the panel.