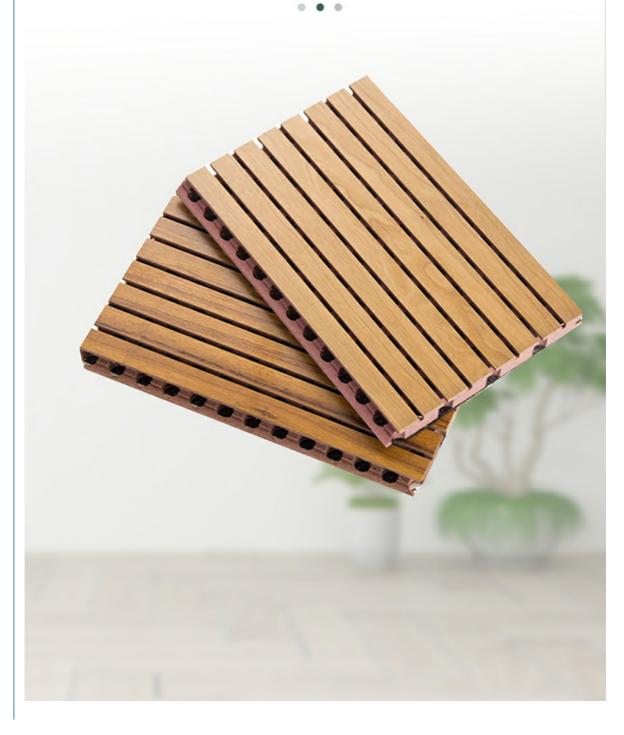

## Wooden Grooved Acoustic Panel

Purify the mind Solve the sound problems such as echo

| Product Description |                                                                                            |
|---------------------|--------------------------------------------------------------------------------------------|
| product Type        | Wooden Grooved Acoustic Panel                                                              |
| Size                | 2440*132mm,2440*197mm                                                                      |
| Thickness           | 12mm,15mm,18mm                                                                             |
| Usage               | Interior decoration                                                                        |
| Function            | Waterproof, Moisture-Proof, Mould-Proof, Fireproof, Decoration Material                    |
| Application         | interior and exterior wall decoration, like hotel, office; shopping mall; living room, etc |
| Packing             | Pallet or bulk packing                                                                     |
| Payment term        | Trade Assurance,L/C, T/T, Westen Unionn, PayPal                                            |
| Delivery Time       | 15 working days after get payment in advance                                               |

## Specifications

- Basic Material: E1 MDF, FR MDF, Black MDF
   Front Finish: Melamine, Veneer, Paint, HPL
   Back Finish: Black Felt
   Standard Size: 2440x133mm, 2440x197mm
   Formaldehyde Emission: Can meet both China&EU Standard Class E1
   Pattern: 124/4, 60/4, 30/2, 29/3, 28/4, 14/2, 13/3, 9/2, 6/2
- Flame Retardant: Can meet China Standard Class B, BS476 Part 7 Class1, EN13501 Class B etc.