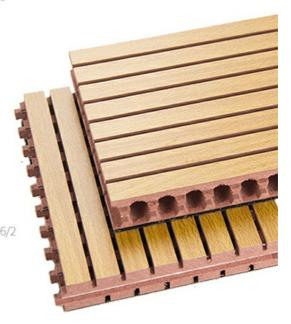

## Wooden Grooved Acoustic Panel

Purify the mind Solve the sound problems such as echo

| Product Description |                                                                                            |
|---------------------|--------------------------------------------------------------------------------------------|
| product Type        | Wooden Grooved Acoustic Panel                                                              |
| Size                | 2440*132mm,2440*197mm                                                                      |
| Thickness           | 12mm,15mm,18mm                                                                             |
| Usage               | Interior decoration                                                                        |
| Function            | Waterproof, Moisture-Proof, Mould-Proof, Fireproof, Decoration Material                    |
| Application         | interior and exterior wall decoration, like hotel, office; shopping mall; living room, etc |
| Packing             | Pallet or bulk packing                                                                     |
| Payment term        | Trade Assurance,L/C, T/T, Westen Unionn, PayPal                                            |
| Delivery Time       | 15 working days after get payment in advance                                               |

# Product Structure