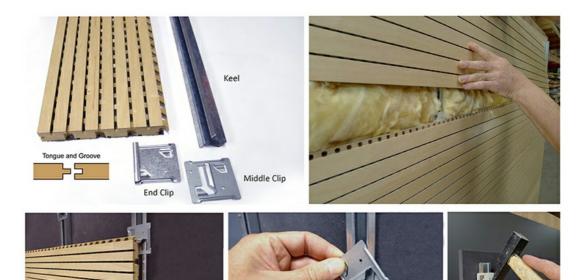

## Installation Guidance

INSTALLATION:LIGHTWEIGHT STEEL KEEL SYSTEM

Magic Cube (MQ) Acoustics is a professional acoustic solution provider, integrating acoustic material manufacturing, architectural acoustical environment construction and industrial noise control. We are committed to the combination of Acoustics & Aesthetic, to offering our clients the best acoustic solution with