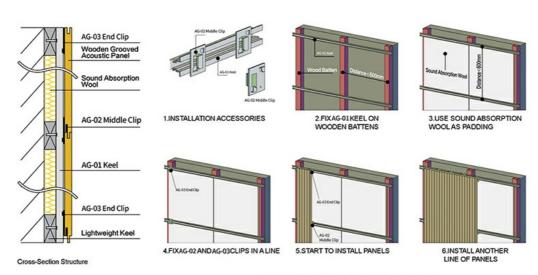

## Installation Guidance

INSTALLATION:LIGHTWEIGHT STEEL KEEL SYSTEM

Magic Cube (MQ) Acoustics is a professional acoustic solution provider, integrating acoustic material manufacturing, architectural acoustical environment construction and industrial noise control. We are committed to the combination of Acoustics & Aesthetic, to offering our clients the best acoustic solution with