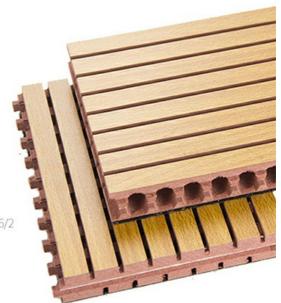

# Product Structure

#### High Density Base Material

Special selection of high quality MDF panel. The wood fiber is uniform and meticulous makes the panel durable with high strength.

#### **Smooth Surface**

The self-improved veneer laminating technology makes the veneer and the substrate better laminating, the surface is smooth and beautiful, not easy to crack and deformation, and the service life is long

#### Black Acoustic Felt

High quality black acoustic felt on the back side of the panel makes the acoustic peroformance better and prevent the padding coming out from the panel.

#### **Precise Cutting Process**

The surface and the edge of the panel is clean by standardized proudction. The tongue and groove is accurated when installtion.