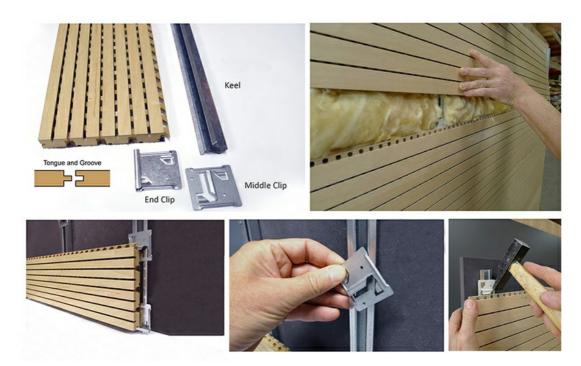

# Product Structure

### Installation Guidance

INSTALLATION:LIGHTWEIGHT STEEL KEEL SYSTEM