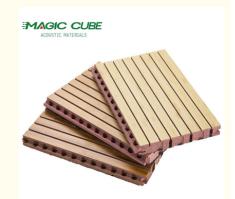

# Wooden Grooved Acoustic Panel

Purify the mind Solve the sound problems such as echo

#### **Product Description**

| product Type  | Wooden Grooved Acoustic Panel                                                              |
|---------------|--------------------------------------------------------------------------------------------|
| Size          | 2440*132mm,2440*197mm                                                                      |
| Thickness     | 12mm,15mm,18mm                                                                             |
| Usage         | Interior decoration                                                                        |
| Function      | Waterproof, Moisture-Proof, Mould-Proof, Fireproof, Decoration Material                    |
| Application   | interior and exterior wall decoration, like hotel, office; shopping mall; living room, etc |
| Packing       | Pallet or bulk packing                                                                     |
| Payment term  | Trade Assurance,L/C, T/T, Westen Unionn, PayPal                                            |
| Delivery Time | 15 working days after get payment in advance                                               |
|               |                                                                                            |