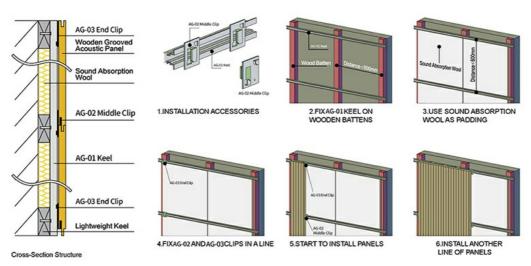

smooth and beautiful, not easy to crack and deformation, and the service life is long



#### Black Acoustic Felt

High quality black acoustic felt on the back side of the panel makes the acoustic peroformance better and prevent the padding coming out from the panel.

#### **Precise Cutting Process**

The surface and the edge of the panel is clean by standardized proudction. The tongue and groove is accurated when installtion.



# **Product Features**





2 Aesthetic Appearance



3 Eco-friendly&Fire Resistant







# **Applications**

• Professional recording space: recording studios, broadcast studios, rehearsal rooms, etc.

- ②Large-scale music space: theaters, concert halls, KTV rooms, etc.
- Office space: office buildings, meeting rooms, hotels, etc.



### Installation Guidance



INSTALLATION:LIGHTWEIGHT STEEL KEEL SYSTEM



### About Us

Magic Cube (MQ) Acoustics is a professional acoustic solution provider, integrating acoustic material manufacturing, architectural acoustical environment construction and industrial noise control. We are committed to the combination of Acoustics & Aesthetic, to offering our clients the best acoustic solution with



high quality acoustic material.

In order to meet the higher needs of customers, we has introduced advanced production equipment which has fully guaranteed product quality and technology. After 5 years of rapid development, we has an annual output of more than 500,000 square meters of

























#### FAQ

Semi-Automatic PET Bottle Blowing Machine Bottle Making Machine Bottle Moulding Machine

PET Bottle