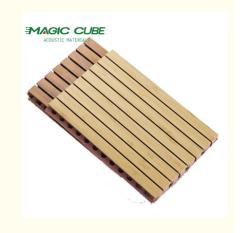

# Wooden Grooved Acoustic Panel

Purify the mind Solve the sound problems such as echo

#### **Product Description**

| product Type  | Wooden Grooved Acoustic Panel                                                              |
|---------------|--------------------------------------------------------------------------------------------|
| Size          | 2440*132mm,2440*197mm                                                                      |
| Thickness     | 12mm,15mm,18mm                                                                             |
| Usage         | Interior decoration                                                                        |
| Function      | Waterproof, Moisture-Proof, Mould-Proof, Fireproof, Decoration Material                    |
| Application   | interior and exterior wall decoration, like hotel, office; shopping mall; living room, etc |
| Packing       | Pallet or bulk packing                                                                     |
| Payment term  | Trade Assurance,L/C, T/T, Westen Unionn, PayPal                                            |
| Delivery Time | 15 working days after get payment in advance                                               |
|               |                                                                                            |