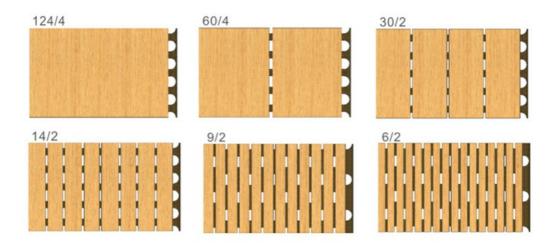

Type: Acoustic PanelsThickness: 12/15/18 MM

Pattern: 124/4,60/4,13/3,14/2,28/4,6/2
Flame Retardant: Can Meet China Standard Class B1

6 Pattern: 124/4, 60/4, 30/2, 29/3, 28/4, 14/2, 13/3, 9/2, 6/2

Flame Retardant: Can meet China Standard Class B, BS476 Part 7 Class 1, EN13501 Class B etc.