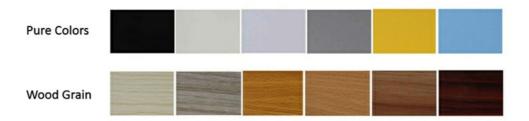

## Surface and Colors

- Melamine/ HPL: Pure colors and wooden grain are both available.
- 2 Veneer: Normally the veneer is divided into natural veneer and technical
- veneer and the varnish can be UV or PU painting.

  Paint: Colors can be customized according to Pantone or RAL color number. But there will be slight color difference in each batch.

#### **COLORS**

The above is a part of the colors. Please send enquiries for more colors available.