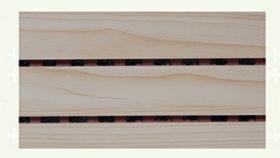

# Wooden Grooved Acoustic Panel

Purify the mind Solve the sound problems such as echo

#### **Product Description**

| product Type  | Wooden Grooved Acoustic Panel                                                              |
|---------------|--------------------------------------------------------------------------------------------|
| Size          | 2440*132mm,2440*197mm                                                                      |
| Thickness     | 12mm,15mm,18mm                                                                             |
| Usage         | Interior decoration                                                                        |
| Function      | Waterproof, Moisture-Proof, Mould-Proof, Fireproof, Decoration Material                    |
| Application   | interior and exterior wall decoration, like hotel, office; shopping mall; living room, etc |
| Packing       | Pallet or bulk packing                                                                     |
| Payment term  | Trade Assurance,L/C, T/T, Westen Unionn, PayPal                                            |
| Delivery Time | 15 working days after get payment in advance                                               |
|               |                                                                                            |