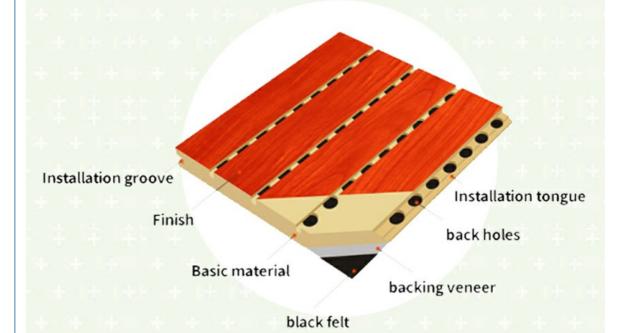

# Product Structure

# Specifications

1 Basic Material: E1 MDF, FR MDF, Black MDF

2 Front Finish: Melamine, Veneer, Paint, HPL

Back Finish: Black Felt

4 Standard Size: 2440x133mm, 2440x197mm

S Formaldehyde Emission: Can meet both China&EU Standard Class E1

#### High Density Base Material

Special selection of high quality MDF panel. The wood fiber is uniform and meticulous makes the panel durable with high strength.

#### **Smooth Surface**

The self-improved veneer laminating technology makes the veneer and the substrate better laminating, the surface is smooth and beautiful, not easy to crack and deformation, and the service life is long

#### Black Acoustic Felt

High quality black acoustic felt on the back side of the panel makes the acoustic peroformance better and prevent the padding coming out from the panel.

#### **Precise Cutting Process**

The surface and the edge of the panel is clean by standardized proudction. The tongue and groove is accurated when installtion.