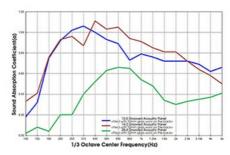

#### Black Acoustic Felt

High quality black acoustic felt on the back side of the panel makes the acoustic peroformance better and prevent the padding coming out from the panel.