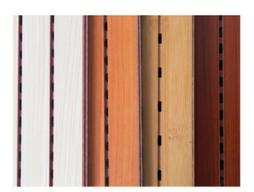

# Surface and Colors

- Melamine/ HPL: Pure colors and wooden grain are both available.
- 2 Veneer: Normally the veneer is divided into natural veneer and technical
- veneer and the varnish can be UV or PU painting.

  Paint: Colors can be customized according to Pantone or RAL color number. But there will be slight color difference in each batch.

## **COLORS**

The above is a part of the colors. Please send enquiries for more colors available.