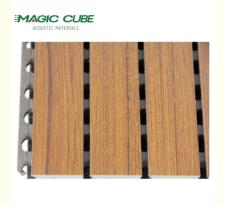

# Wooden Grooved Acoustic Panel

Purify the mind Solve the sound problems such as echo

### **Product Description**

| product Type  | Wooden Grooved Acoustic Panel                                                              |
|---------------|--------------------------------------------------------------------------------------------|
| Size          | 2440*132mm,2440*197mm                                                                      |
| Thickness     | 12mm,15mm,18mm                                                                             |
| Usage         | Interior decoration                                                                        |
| Function      | Waterproof, Moisture-Proof, Mould-Proof, Fireproof, Decoration Material                    |
| Application   | interior and exterior wall decoration, like hotel, office; shopping mall; living room, etc |
| Packing       | Pallet or bulk packing                                                                     |
| Payment term  | Trade Assurance,L/C, T/T, Westen Unionn, PayPal                                            |
| Delivery Time | 15 working days after get payment in advance                                               |
|               |                                                                                            |

# Specifications

1 Basic Material: E1 MDF, FR MDF, Black MDF

2 Front Finish: Melamine, Veneer, Paint, HPL

Back Finish: Black Felt

4 Standard Size: 2440x133mm, 2440x197mm

S Formaldehyde Emission: Can meet both China&EU Standard Class E1

6 Pattern: 124/4, 60/4, 30/2, 29/3, 28/4, 14/2, 13/3, 9/2, 6/2

Flame Retardant: Can meet China Standard Class B, BS476 Part 7 Class 1, EN13501 Class B etc.