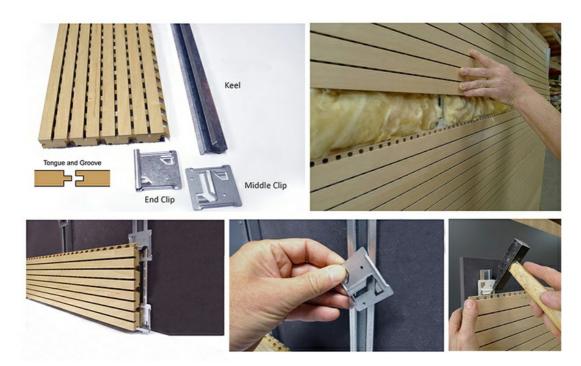

nd deformation, and the service life is long



### Black Acoustic Felt

High quality black acoustic felt on the back side of the panel makes the acoustic peroformance better and prevent the padding coming out from the panel.

### **Precise Cutting Process**

The surface and the edge of the panel is clean by standardized proudction. The tongue and groove is accurated when installtion.



# **Product Features**





2 Aesthetic Appearance



3 Eco-friendly&Fire Resistant







# **Applications**

• Professional recording space: recording studios, broadcast studios, rehearsal rooms, etc.

- ②Large-scale music space: theaters, concert halls, KTV rooms, etc.
- Office space: office buildings, meeting rooms, hotels, etc.



# Installation Guidance



INSTALLATION:LIGHTWEIGHT STEEL KEEL SYSTEM



# About Us

Magic Cube (MQ) Acoustics is a professional acoustic solution provider, integrating acoustic material manufacturing, architectural acoustical environment construction and industrial noise control. We are committed to the combination of Acoustics & Aesthetic, to offering our clients the best acoustic solution with



high quality acoustic material.

In order to meet the higher needs of customers, we has introduced advanced production equipment which has fully guaranteed product quality and technology. After 5 years of rapid development, we has an annual output of more than 500,000 square meters of

























#### FAQ

Semi-Automatic PET Bottle Blowing Machine Bottle Making Machine Bottle Moulding Machine

PET Bottle Making Machine is suitable for producing PET pl