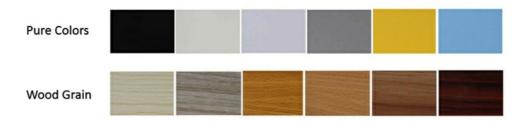

# Surface and Colors

- Melamine/ HPL: Pure colors and wooden grain are both available.
- 2 Veneer: Normally the veneer is divided into natural veneer and technical
- veneer and the varnish can be UV or PU painting.

  Paint: Colors can be customized according to Pantone or RAL color number. But there will be slight color difference in each batch.

## **COLORS**

The above is a part of the colors. Please send enquiries for more colors available.