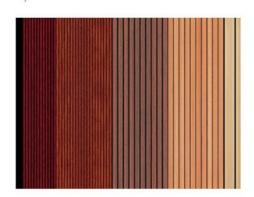

# Surface and Colors

- Melamine/ HPL: Pure colors and wooden grain are both available.
- 2 Veneer: Normally the veneer is divided into natural veneer and technical
- veneer and the varnish can be UV or PU painting.

  Paint: Colors can be customized according to Pantone or RAL color number. But there will be slight color difference in each batch.

## **COLORS**

The above is a part of the colors. Please send enquiries for more colors available.