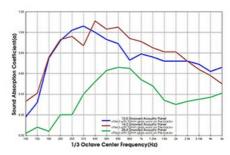

### Black Acoustic Felt

High quality black acoustic felt on the back side of the panel makes the acoustic peroformance better and prevent the padding coming out from the panel.