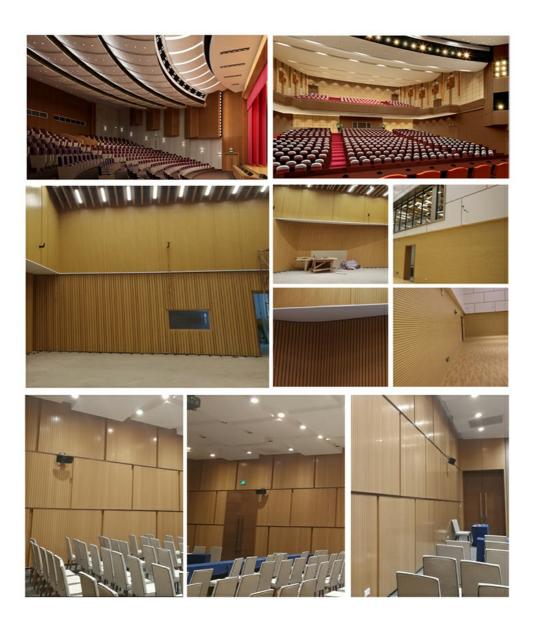

# **Applications**

• Professional recording space: recording studios, broadcast studios, rehearsal rooms, etc.

- ②Large-scale music space: theaters, concert halls, KTV rooms, etc.
- Office space: office buildings, meeting rooms, hotels, etc.