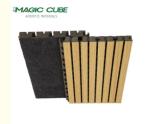

### Black Acoustic Felt

High quality black acoustic felt on the back side of the panel makes the acoustic peroformance better and prevent the padding coming out from the panel.