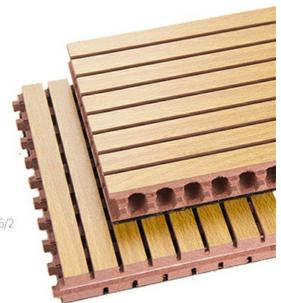

# Product Structure

### Black Acoustic Felt

High quality black acoustic felt on the back side of the panel makes the acoustic peroformance better and prevent the padding coming out from the panel.

### **Precise Cutting Process**

The surface and the edge of the panel is clean by standardized proudction. The tongue and groove is accurated when installtion.