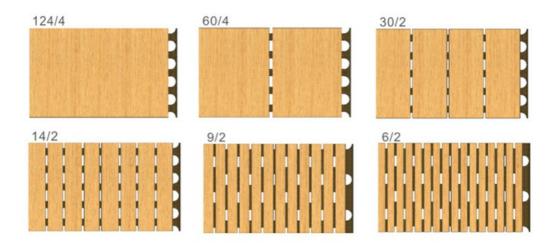

Type: Acoustic PanelsThickness: 12/15/18 MM

• Pattern: 124/4,60/4,13/3,14/2,28/4,6/2

Flame Retardant: Can Meet China Standard Class B1

6 Pattern: 124/4, 60/4, 30/2, 29/3, 28/4, 14/2, 13/3, 9/2, 6/2

Flame Retardant: Can meet China Standard Class B, BS476 Part 7 Class 1, EN13501 Class B etc.