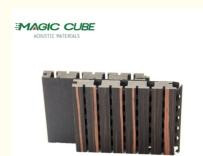

# Product Structure

# Specifications

1 Basic Material: E1 MDF, FR MDF, Black MDF

2 Front Finish: Melamine, Veneer, Paint, HPL

Back Finish: Black Felt

4 Standard Size: 2440x133mm, 2440x197mm

S Formaldehyde Emission: Can meet both China&EU Standard Class E1

6 Pattern: 124/4, 60/4, 30/2, 29/3, 28/4, 14/2, 13/3, 9/2, 6/2

Flame Retardant: Can meet China Standard Class B, BS476 Part 7 Class 1, EN13501 Class B etc.