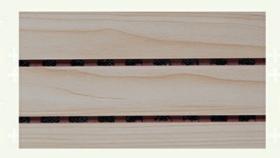

# Wooden Grooved Acoustic Panel

Purify the mind Solve the sound problems such as echo

### **Product Description**

| product Type  | Wooden Grooved Acoustic Panel                                                              |
|---------------|--------------------------------------------------------------------------------------------|
| Size          | 2440*132mm,2440*197mm                                                                      |
| Thickness     | 12mm,15mm,18mm                                                                             |
| Usage         | Interior decoration                                                                        |
| Function      | Waterproof, Moisture-Proof, Mould-Proof, Fireproof, Decoration Material                    |
| Application   | interior and exterior wall decoration, like hotel, office; shopping mall; living room, etc |
| Packing       | Pallet or bulk packing                                                                     |
| Payment term  | Trade Assurance,L/C, T/T, Westen Unionn, PayPal                                            |
| Delivery Time | 15 working days after get payment in advance                                               |
|               |                                                                                            |

# Specifications

1 Basic Material: E1 MDF, FR MDF, Black MDF

2 Front Finish: Melamine, Veneer, Paint, HPL

Back Finish: Black Felt

4 Standard Size: 2440x133mm, 2440x197mm

S Formaldehyde Emission: Can meet both China&EU Standard Class E1

6 Pattern: 124/4, 60/4, 30/2, 29/3, 28/4, 14/2, 13/3, 9/2, 6/2

Flame Retardant: Can meet China Standard Class B, BS476 Part 7 Class 1, EN13501 Class B etc.