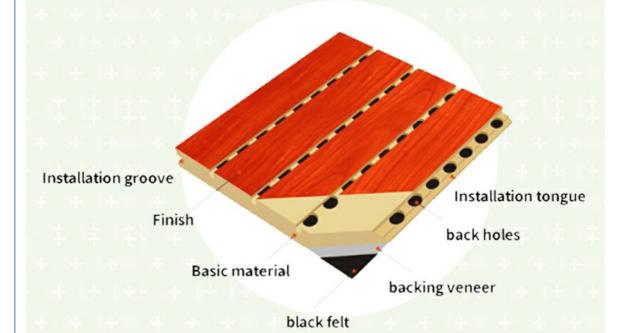

# Product Structure

# Specifications

1 Basic Material: E1 MDF, FR MDF, Black MDF

2 Front Finish: Melamine, Veneer, Paint, HPL

Back Finish: Black Felt

4 Standard Size: 2440x133mm, 2440x197mm

S Formaldehyde Emission: Can meet both China&EU Standard Class E1

### Black Acoustic Felt

High quality black acoustic felt on the back side of the panel makes the acoustic peroformance better and prevent the padding coming out from the panel.