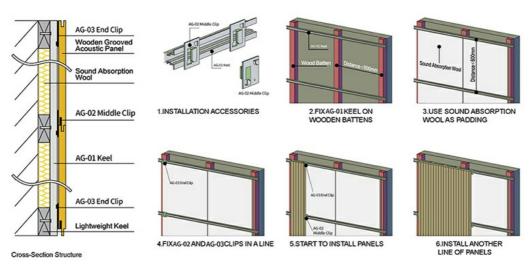

e is smooth and beautiful, not easy to crack and deformation, and the service life is long



### Black Acoustic Felt

High quality black acoustic felt on the back side of the panel makes the acoustic peroformance better and prevent the padding coming out from the panel.

### **Precise Cutting Process**

The surface and the edge of the panel is clean by standardized proudction. The tongue and groove is accurated when installtion.



# **Product Features**





2 Aesthetic Appearance



3 Eco-friendly&Fire Resistant







# **Applications**

• Professional recording space: recording studios, broadcast studios, rehearsal rooms, etc.

- ②Large-scale music space: theaters, concert halls, KTV rooms, etc.
- Office space: office buildings, meeting rooms, hotels, etc.



# Installation Guidance



INSTALLATION:LIGHTWEIGHT STEEL KEEL SYSTEM



# About Us

Magic Cube (MQ) Acoustics is a professional acoustic solution provider, integrating acoustic material manufacturing, architectural acoustical environment construction and industrial noise control. We are committed to the combination of Acoustics & Aesthetic, to offering our clients the best acoustic solution with



high quality acoustic material.

In order to meet the higher needs of customers, we has introduced advanced production equipment which has fully guaranteed product quality and technology. After 5 years of rapid development, we has an annual output of more than 500,000 square meters of

























#### FAQ

Semi-Automatic PET Bottle Blowing Machine Bottle Making Machine Bottle Moulding Machine

PET Bottle M