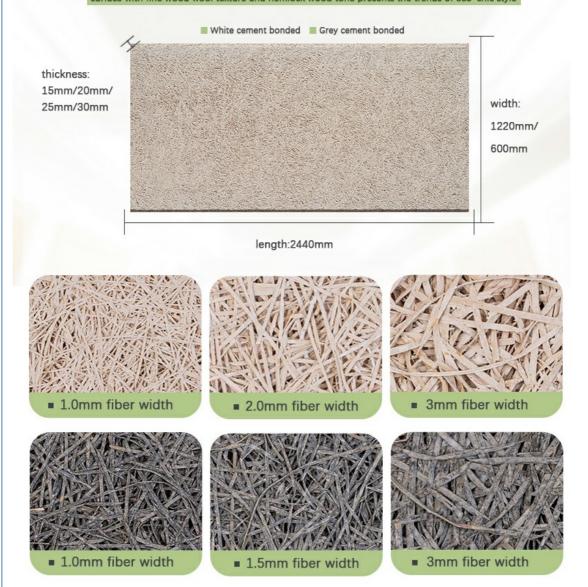

Solution For Projects

• Application: Bedroom, Concert Hall / Conference Hall /

Airport

• Design Style: Modern

• Function: Sound Absorbing

Material: Wood Fiber+portland Cement

• Packing: Carton

Fiber Width: 1.0/1.5/2.0/3.0mm
Standard Size: 1220\*2440mm
Type: Acoustic Panels
Thickness: 15/20/25MM
Installation: Keel And Nail

### **Product Description**

| product Type    | Wood wool acoustic panel                                                                   |
|-----------------|--------------------------------------------------------------------------------------------|
| Size            | 1220X2440mm                                                                                |
| Thickness       | 15mm,20mm,25mm,30mm                                                                        |
| Color           | Natural white/Nature Grey/ Color Painted                                                   |
| Function        | Waterproof, Moisture-Proof, Mould-Proof, Fireproof, Decoration Material                    |
| Application     | interior and exterior wall decoration, like hotel, office; shopping mall; living room, etc |
| Packing         | Pallet or bulk packing                                                                     |
| Flame Retardant | Can meet China standard Class B1                                                           |
| Delivery Time   | 15 working days after get payment in advance                                               |