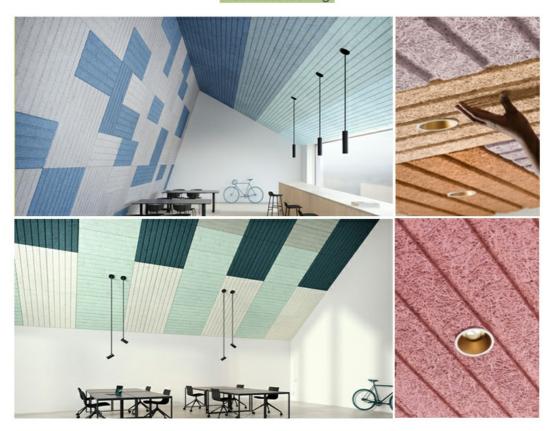

# CAN BE CUTTED INTO DIFFERENT SIZE AND SHAPE

surface with fine wood wool texture and hemlock wood tone presents the trends of eco-chic style

### **APPLICATION**

Acoustics Ceiling

Acoustics Wall