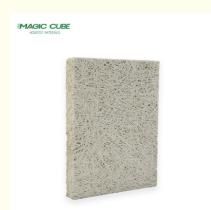

Solution For Projects

• Application: Bedroom, Concert Hall / Conference Hall /

Airport

• Design Style: Modern

• Function: Sound Absorbing

Material: Wood Fiber+portland Cement

• Packing: Carton

Fiber Width: 1.0/1.5/2.0/3.0mm
Standard Size: 1220\*2440mm
Type: Acoustic Panels
Thickness: 15/20/25MM
Installation: Keel And Nail

### **Product Description**

| product Type    | Wood wool acoustic panel                                                                   |
|-----------------|--------------------------------------------------------------------------------------------|
| Size            | 1220X2440mm                                                                                |
| Thickness       | 15mm,20mm,25mm,30mm                                                                        |
| Color           | Natural white/Nature Grey/ Color Painted                                                   |
| Function        | Waterproof, Moisture-Proof, Mould-Proof, Fireproof, Decoration Material                    |
| Application     | interior and exterior wall decoration, like hotel, office; shopping mall; living room, etc |
| Packing         | Pallet or bulk packing                                                                     |
| Flame Retardant | Can meet China standard Class B1                                                           |
| Delivery Time   | 15 working days after get payment in advance                                               |

# CAN BE CUTTED INTO DIFFERENT SIZE AND SHAPE

surface with fine wood wool texture and hemlock wood tone presents the trends of eco-chic style