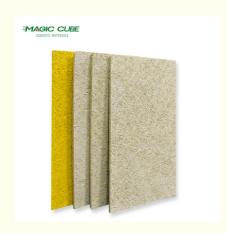

Solution For Projects

• Application: Bedroom, Concert Hall / Conference Hall /

Airport

• Design Style: Modern

• Function: Sound Absorbing

Material: Wood Fiber+portland Cement

• Packing: Carton

Fiber Width: 1.0/1.5/2.0/3.0mm
Standard Size: 1220\*2440mm
Type: Acoustic Panels
Thickness: 15/20/25MM
Installation: Keel And Nail

### **Product Description**

| product Type    | Wood wool acoustic panel                                                                   |
|-----------------|--------------------------------------------------------------------------------------------|
| Size            | 1220X2440mm                                                                                |
| Thickness       | 15mm,20mm,25mm,30mm                                                                        |
| Color           | Natural white/Nature Grey/ Color Painted                                                   |
| Function        | Waterproof, Moisture-Proof, Mould-Proof, Fireproof, Decoration Material                    |
| Application     | interior and exterior wall decoration, like hotel, office; shopping mall; living room, etc |
| Packing         | Pallet or bulk packing                                                                     |
| Flame Retardant | Can meet China standard Class B1                                                           |
| Delivery Time   | 15 working days after get payment in advance                                               |

# CAN BE CUTTED INTO DIFFERENT SIZE AND SHAPE

surface with fine wood wool texture and hemlock wood tone presents the trends of eco-chic style