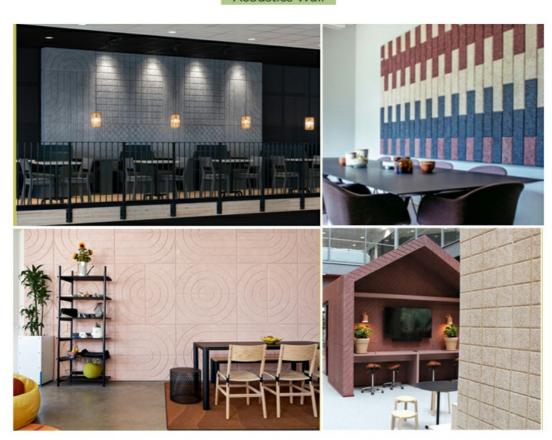

### **APPLICATION**

Acoustics Ceiling

Acoustics Wall

### Natural Raw Colour or Manufacturer Colour Chart

Unlimited Creativity! Colored Diacrete wood wool cement panel series provides architects and interior designers a unique, vivid imagination in space creative work. Not only effectively solved the ignored acoustic issues, also expressed a fashionable and impressive look!