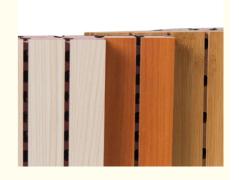

# Home Cinema Audio System Sound Insulation Grooved Wood Acoustic Wall Panel

### **Product Description**

Wooden grooved acoustic panel is one kind of sound-absorbing panels with grooves on the surface and holes on the back. The back is covered with black felt to prevent the internal acoustic foam from being exposed, The patterns of the panels can be customized and different patterns can be selected to meet the requirements according to the interior design and acoustic effects. It is the panel that provides the acoustic arrangement and allows the sound quality to be maximized.

## Wooden Grooved Acoustic Panel

Purify the mind Solve the sound problems such as echo