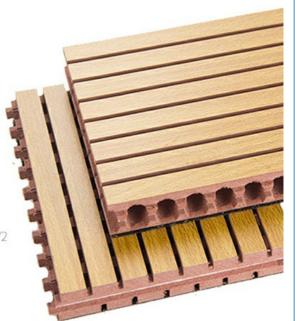

### **Product Description**

Wooden grooved acoustic panel is one kind of sound-absorbing panels with grooves on the surface and holes on the back. The back is covered with black felt to prevent the internal acoustic foam from being exposed, The patterns of the panels can be customized and different patterns can be selected to meet the requirements according to the interior design and acoustic effects. It is the panel that provides the acoustic arrangement and allows the sound quality to be maximized.

## Wooden Grooved Acoustic Panel

Purify the mind Solve the sound problems such as echo

## Product Structure