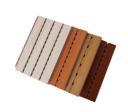

### More Images

## Surface and Colors

- Melamine/ HPL: Pure colors and wooden grain are both available.
   Veneer: Normally the veneer is divided into natural veneer and technical veneer and the varnish can be UV or PU painting.
- Paint: Colors can be customized according to Pantone or RAL color number. But there will be slight color difference in each batch.

### **COLORS**

The above is a part of the colors. Please send enquiries for more colors available.