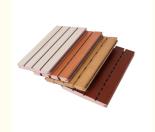

### More Images

## Surface and Colors

- Melamine/ HPL: Pure colors and wooden grain are both available.
   Veneer: Normally the veneer is divided into natural veneer and technical veneer and the varnish can be UV or PU painting.
- Paint: Colors can be customized according to Pantone or RAL color number. But there will be slight color difference in each batch.

### **COLORS**

The above is a part of the colors. Please send enquiries for more colors available.