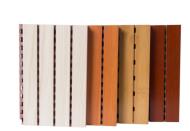

### More Images

## Surface and Colors

- Melamine/ HPL: Pure colors and wooden grain are both available.
   Veneer: Normally the veneer is divided into natural veneer and technical veneer and the varnish can be UV or PU painting.
- Paint: Colors can be customized according to Pantone or RAL color number. But there will be slight color difference in each batch.

### **COLORS**

The above is a part of the colors. Please send enquiries for more colors available.