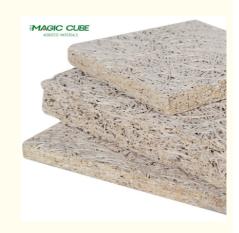

### **Product Description**

| product Type    | Wood wool acoustic panel                                                                   |
|-----------------|--------------------------------------------------------------------------------------------|
| Size            | 1220X2440mm                                                                                |
| Thickness       | 15mm,20mm,25mm,30mm                                                                        |
| Color           | Natural white/Nature Grey/ Color Painted                                                   |
| Function        | Waterproof, Moisture-Proof, Mould-Proof, Fireproof, Decoration Material                    |
| Application     | interior and exterior wall decoration, like hotel, office; shopping mall; living room, etc |
| Packing         | Pallet or bulk packing                                                                     |
| Flame Retardant | Can meet China standard Class B1                                                           |
| Delivery Time   | 15 working days after get payment in advance                                               |

# CAN BE CUTTED INTO DIFFERENT SIZE AND SHAPE

surface with fine wood wool texture and hemlock wood tone presents the trends of eco-chic style