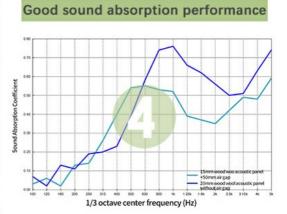

|
| Flame Retardant | Can meet China standard Class B1                                                           |
| Delivery Time   | 15 working days after get payment in advance                                               |

# CAN BE CUTTED INTO DIFFERENT SIZE AND SHAPE

surface with fine wood wool texture and hemlock wood tone presents the trends of eco-chic style



## COLOUR PLAN

### Natural Raw Colour or Manufacturer Colour Chart

Unlimited Creativity! Colored Diacrete wood wool cement panel series provides architects and interior designers a unique, vivid imagination in space creative work. Not only effectively solved the ignored acoustic issues, also expressed a fashionable and impressive look!



### **PRODUCT FEATURES**









### PROCESSING TECHNOLOGY

wood wool cement panels are a series of green building materials that provide in acoustic solutions, thermal insulation and wide applications for constructions.



Wood from plantation

Shredding into wood wool

Wood wool & cement mood

Pressing & forming





40% cement





### **APPLICATION**

Acoustics Ceiling



Acoustics Wall



### **Outdoor Sound Barrier**



MAGIC CUBE Acoustics has focused on the R&D, production and sales of various sound absorption and sound insulation products. Our products have passed CE, ISO9001 & SGS certificate.MAGIC CUBE has more than a dozen patented acoustic technology products, and more than 30 domestic and international test reports.



### ABOUT THE COMPANY

Magic Cube(MQ)Acoustics is a professional acous tic solution prov