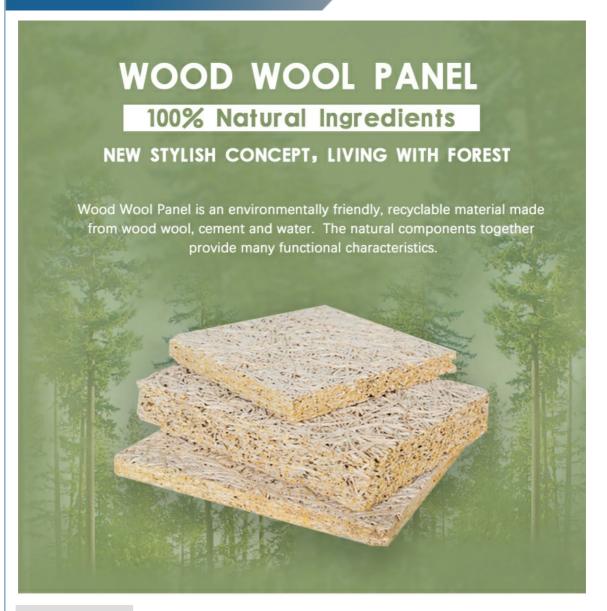

## Hotel Wood Wool Sound-Absorbing Wood-wool-wall-panels For Building Stadium Office

### **Product Description**

| product Type    | Wood wool acoustic panel                                                                   |
|-----------------|--------------------------------------------------------------------------------------------|
| Size            | 1220X2440mm                                                                                |
| Thickness       | 15mm,20mm,25mm,30mm                                                                        |
| Color           | Natural white/Nature Grey/ Color Painted                                                   |
| Function        | Waterproof, Moisture-Proof, Mould-Proof, Fireproof, Decoration Material                    |
| Application     | interior and exterior wall decoration, like hotel, office; shopping mall; living room, etc |
| Packing         | Pallet or bulk packing                                                                     |
| Flame Retardant | Can meet China standard Class B1                                                           |
| Delivery Time   | 15 working days after get payment in advance                                               |

# CAN BE CUTTED INTO DIFFERENT SIZE AND SHAPE

surface with fine wood wool texture and hemlock wood tone presents the trends of eco-chic style