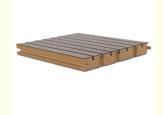

# Product Structure

# Specifications

- 1 Basic Material: E1 MDF, FR MDF, Black MDF
- 2 Front Finish: Melamine, Veneer, Paint, HPL
- Back Finish: Black Felt
- 4 Standard Size: 2440x133mm, 2440x197mm
- 5 Formaldehyde Emission: Can meet both China&EU Standard Class E1
- 6 Pattern: 124/4, 60/4, 30/2, 29/3, 28/4, 14/2, 13/3, 9/2, 6/2
- Flame Retardant: Can meet China Standard Class B, BS476 Part 7 Class 1, EN 13501 Class B etc.