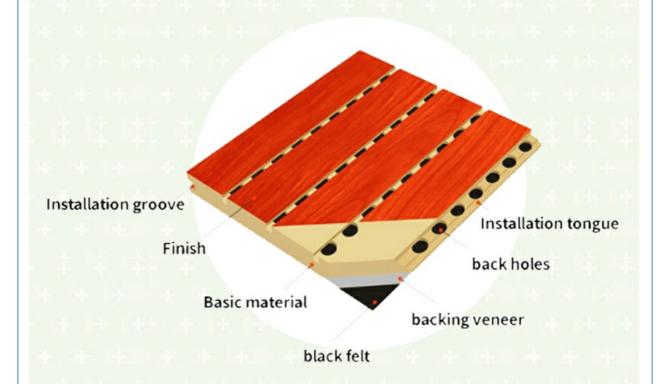

# Product Structure

### **Product Description**

Wooden grooved acoustic panel is one kind of sound-absorbing panels with grooves on the surface and holes on the back. The back is covered with black felt to prevent the internal acoustic foam from being exposed, The patterns of the panels can be customized and different patterns can be selected to meet the requirements according to the interior design and acoustic effects. It is the panel that provides the acoustic arrangement and allows the sound quality to be maximized.

### Black Acoustic Felt

High quality black acoustic felt on the back side of the panel makes the acoustic peroformance better and prevent the padding coming out from the panel.