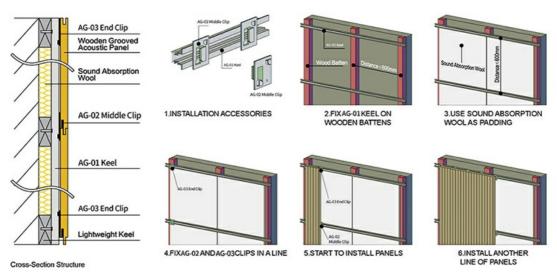

ul, not easy to crack and deformation, and the service life is long



### Black Acoustic Felt

High quality black acoustic felt on the back side of the panel makes the acoustic peroformance better and prevent the padding coming out from the panel.

### **Precise Cutting Process**

The surface and the edge of the panel is clean by standardized proudction. The tongue and groove is accurated when installtion.



# **Product Features**

1 Variety Of Finishes



2 Aesthetic Appearance



3/ Eco-friendly&Fire Resistant







# **Applications**

- Professional recording space: recording studios, broadcast studios, rehearsal rooms, etc.
- ②Large-scale music space: theaters, concert halls, KTV rooms, etc.
- 3 Office space: office buildings, meeting rooms, hotels, etc.



# Installation Guidance



INSTALLATION:LIGHTWEIGHT STEEL KEEL SYSTEM



### Certificate

CERTIFICATION

MAGIC CUBE Acousties has focused on the R&D, production and sales of various sound absorption and sound insulation products.

Our products have passed CE, ISO9001 & SGS certificate.MAGIC CUBE has more than a dozent patented acoustic technology products, and proceed than 30 domestic and integrational trace reports. and more than 30 domestic and international test reports.



### Company Introduction

### **ABOUT US**

Magic Cube(MQ)Acoustics is a professional acous tic solution provider, integrating acoustic material manu facturing, architectural acoustical environment construction and industrial noise control. We are committed to the combination of Acoustics&Aesthetic, to offering our clients the best acoustic