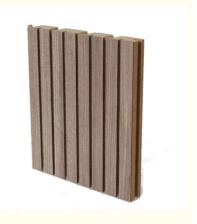

### **Product Description**

Wooden grooved acoustic panel is one kind of sound-absorbing panels with grooves on the surface and holes on the back. The back is covered with black felt to prevent the internal acoustic foam from being exposed, The patterns of the panels can be customized and different patterns can be selected to meet the requirements according to the interior design and acoustic effects. It is the panel that provides the acoustic arrangement and allows the sound quality to be maximized.

# Wooden Grooved Acoustic Panel

Purify the mind Solve the sound problems such as echo