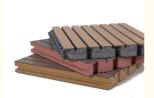

# Surface and Colors

- Melamine/ HPL: Pure colors and wooden grain are both available.
   Veneer: Normally the veneer is divided into natural veneer and technical veneer and the varnish can be UV or PU painting.
- Paint: Colors can be customized according to Pantone or RAL color number. But there will be slight color difference in each batch.

### **COLORS**

The above is a part of the colors. Please send enquiries for more colors available.