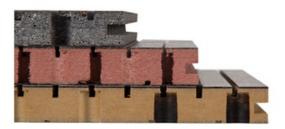

### **Product Description**

Wooden grooved acoustic panel is one kind of sound-absorbing panels with grooves on the surface and holes on the back. The back is covered with black felt to prevent the internal acoustic foam from being exposed, The patterns of the panels can be customized and different patterns can be selected to meet the requirements according to the interior design and acoustic effects. It is the panel that provides the acoustic arrangement and allows the sound quality to be maximized.

| Product Name     | Wooden Grooved Acoustic<br>Panel | Color               | 48 colors                                                                                         |
|------------------|----------------------------------|---------------------|---------------------------------------------------------------------------------------------------|
| Brand            | Magic Cube                       | Feature             | Aesthetic appearance Eco-<br>friendly, fire resistant, Sound<br>absorption and noise<br>reduction |
| Modes of packing | Packed in cartons                | Place of<br>Product | Guangdong Province,China                                                                          |
| Fabric           | E1 MDF,FR MDF,Black MDF          | Modes of packing    | Packed in cartons                                                                                 |
| Size             | 2440X132mm,2440X197mm            | Finishes            | Variety of finishes                                                                               |