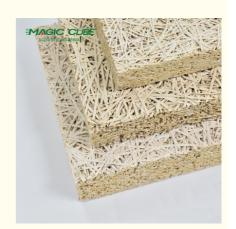

# CAN BE CUTTED INTO DIFFERENT SIZE AND SHAPE

surface with fine wood wool texture and hemlock wood tone presents the trends of eco-chic style

# PROCESSING TECHNOLOGY

wood wool cement panels are a series of green building materials that provide in acoustic solutions, thermal insulation and wide applications for constructions.

Wood from plantation

Shredding into wood wool

Wood wool & cement mood

Pressing & forming

40% cement