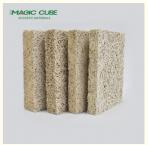

# Cement Fiber Board Colorful Interior Decorating Wood Wool Sound Absorbing Panel

### **Product Description**

| product Type    | Wood wool acoustic panel                                                                   |
|-----------------|--------------------------------------------------------------------------------------------|
| Size            | 1220X2440mm                                                                                |
| Thickness       | 15mm,20mm,25mm,30mm                                                                        |
| Color           | Natural white/Nature Grey/ Color Painted                                                   |
| Function        | Waterproof, Moisture-Proof, Mould-Proof, Fireproof, Decoration Material                    |
| Application     | interior and exterior wall decoration, like hotel, office; shopping mall; living room, etc |
| Packing         | Pallet or bulk packing                                                                     |
| Flame Retardant | Can meet China standard Class B1                                                           |
| Delivery Time   | 15 working days after get payment in advance                                               |