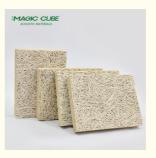

# Cement Fiber Board Colorful Interior Decorating Wood Wool Sound Absorbing Panel

### **Product Description**

| product Type    | Wood wool acoustic panel                                                                   |
|-----------------|--------------------------------------------------------------------------------------------|
| Size            | 1220X2440mm                                                                                |
| Thickness       | 15mm,20mm,25mm,30mm                                                                        |
| Color           | Natural white/Nature Grey/ Color Painted                                                   |
| Function        | Waterproof, Moisture-Proof, Mould-Proof, Fireproof, Decoration Material                    |
| Application     | interior and exterior wall decoration, like hotel, office; shopping mall; living room, etc |
| Packing         | Pallet or bulk packing                                                                     |
| Flame Retardant | Can meet China standard Class B1                                                           |
| Delivery Time   | 15 working days after get payment in advance                                               |