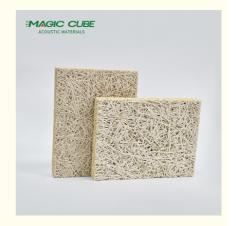

# CAN BE CUTTED INTO DIFFERENT SIZE AND SHAPE

surface with fine wood wool texture and hemlock wood tone presents the trends of eco-chic style

# PROCESSING TECHNOLOGY

wood wool cement panels are a series of green building materials that provide in acoustic solutions, thermal insulation and wide applications for constructions.

Wood from plantation

Shredding into wood wool

Wood wool & cement mood

Pressing & forming

40% cement