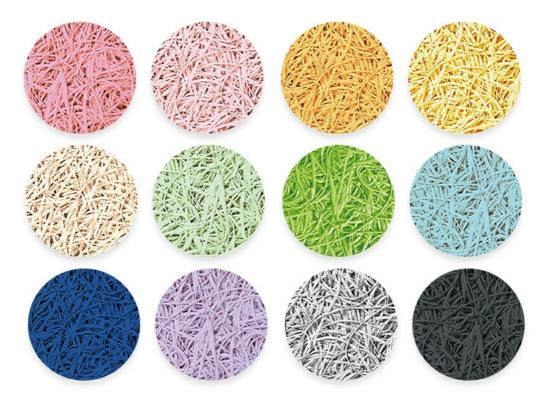

# COLOUR PLAN

## Natural Raw Colour or Manufacturer Colour Chart

Unlimited Creativity! Colored Diacrete wood wool cement panel series provides architects and interior designers a unique, vivid imagination in space creative work. Not only effectively solved the ignored acoustic issues, also expressed a fashionable and impressive look!