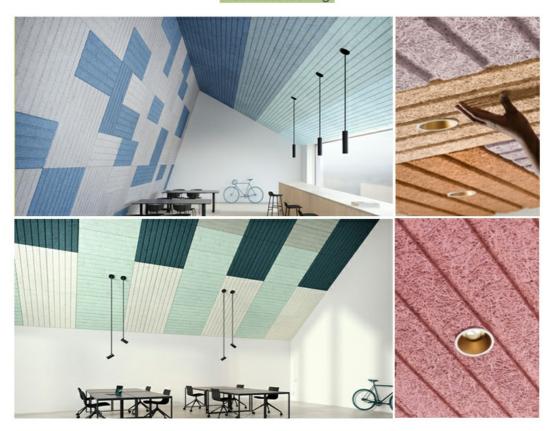

fine wood wool texture and hemlock wood tone presents the trends of eco-chic style



# COLOUR PLAN

## Natural Raw Colour or Manufacturer Colour Chart

Unlimited Creativity! Colored Diacrete wood wool cement panel series provides architects and interior designers a unique, vivid imagination in space creative work. Not only effectively solved the ignored acoustic issues, also expressed a fashionable and impressive look!



# **PRODUCT FEATURES**









# PROCESSING TECHNOLOGY

wood wool cement panels are a series of green building materials that provide in acoustic solutions, thermal insulation and wide applications for constructions.



Wood from plantation

Shredding into wood wool

Wood wool & cement mood

Pressing & forming





40% cement





# **APPLICATION**

Acoustics Ceiling



Acoustics Wall



## **Outdoor Sound Barrier**



MAGIC CUBE Acoustics has focused on the R&D, production and sales of various sound absorption and sound insulation products. Our products have passed CE, ISO9001 & SGS certificate.MAGIC CUBE has more than a dozen patented acoustic technology products, and more than 30 domestic and international test reports.



# ABOUT THE COMPANY

Magic Cube(MQ)Acoustics is a professional acous tic solution provider, integrating acoustic material manu facturing, architectural acoustical environment construction and industrial noise control. We are committed to the combination of Acoustics&Aesthetic, to offering our clients the best acoustic solution with high quality acoustic material.



#### The exhibition hall



In order to meet the higher needs of c