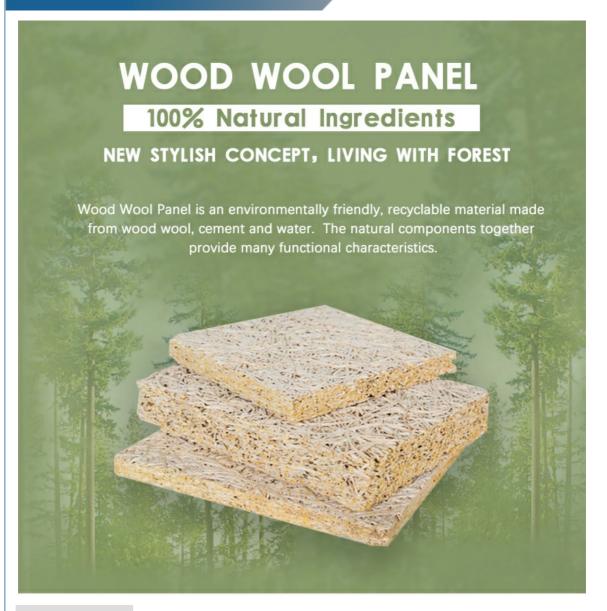

# Wool Cement Acoustic Board New Type Wool Wood Panels For Building Office

## **Product Description**

| product Type    | Wood wool acoustic panel                                                                   |
|-----------------|--------------------------------------------------------------------------------------------|
| Size            | 1220X2440mm                                                                                |
| Thickness       | 15mm,20mm,25mm,30mm                                                                        |
| Color           | Natural white/Nature Grey/ Color Painted                                                   |
| Function        | Waterproof, Moisture-Proof, Mould-Proof, Fireproof, Decoration Material                    |
| Application     | interior and exterior wall decoration, like hotel, office; shopping mall; living room, etc |
| Packing         | Pallet or bulk packing                                                                     |
| Flame Retardant | Can meet China standard Class B1                                                           |
| Delivery Time   | 15 working days after get payment in advance                                               |

# PROCESSING TECHNOLOGY

wood wool cement panels are a series of green building materials that provide in acoustic solutions, thermal insulation and wide applications for constructions.

Wood from plantation