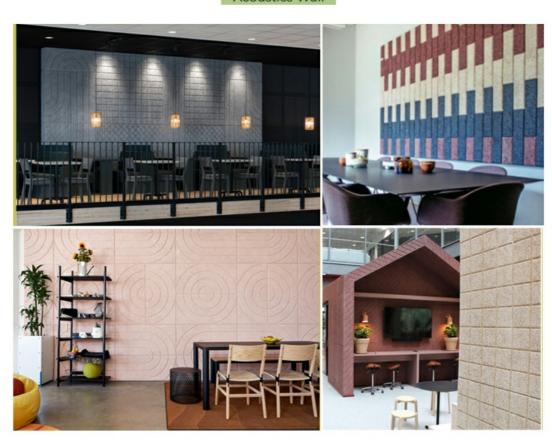

xture and hemlock wood tone presents the trends of eco-chic style



# COLOUR PLAN

## Natural Raw Colour or Manufacturer Colour Chart

Unlimited Creativity! Colored Diacrete wood wool cement panel series provides architects and interior designers a unique, vivid imagination in space creative work. Not only effectively solved the ignored acoustic issues, also expressed a fashionable and impressive look!



# **PRODUCT FEATURES**









# PROCESSING TECHNOLOGY

wood wool cement panels are a series of green building materials that provide in acoustic solutions, thermal insulation and wide applications for constructions.



Wood from plantation

Shredding into wood wool

Wood wool & cement mood

Pressing & forming





40% cement





# **APPLICATION**

Acoustics Ceiling



Acoustics Wall



## **Outdoor Sound Barrier**



MAGIC CUBE Acoustics has focused on the R&D, production and sales of various sound absorption and sound insulation products. Our products have passed CE, ISO9001 & SGS certificate.MAGIC CUBE has more than a dozen patented acoustic technology products, and more than 30 domestic and international test reports.



# ABOUT THE COMPANY

Magic Cube(MQ)Acoustics is a professional acous tic solution provider, integrating acoustic material manu facturing, architectural acoustical environment construction and industrial noise control. We are committed to the combination of Acoustics&Aesthetic, to offering our clients the best acoustic solution with high quality acoustic material.



#### The exhibition hall



In order to meet the higher needs of customers, we has i