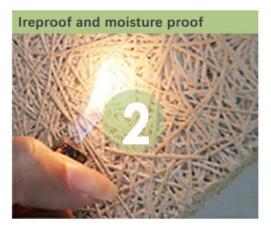

## **Product Description**

| product Type    | Wood wool acoustic panel                                                                   |
|-----------------|--------------------------------------------------------------------------------------------|
| Size            | 1220X2440mm                                                                                |
| Thickness       | 15mm,20mm,25mm,30mm                                                                        |
| Color           | Natural white/Nature Grey/ Color Painted                                                   |
| Function        | Waterproof, Moisture-Proof, Mould-Proof, Fireproof, Decoration Material                    |
| Application     | interior and exterior wall decoration, like hotel, office; shopping mall; living room, etc |
| Packing         | Pallet or bulk packing                                                                     |
| Flame Retardant | Can meet China standard Class B1                                                           |
| Delivery Time   | 15 working days after get payment in advance                                               |

# **PRODUCT FEATURES**