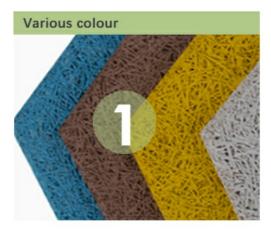

|
| Flame Retardant | Can meet China standard Class B1                                                           |
| Delivery Time   | 15 working days after get payment in advance                                               |

# CAN BE CUTTED INTO DIFFERENT SIZE AND SHAPE

surface with fine wood wool texture and hemlock wood tone presents the trends of eco-chic style



# COLOUR PLAN

## Natural Raw Colour or Manufacturer Colour Chart

Unlimited Creativity! Colored Diacrete wood wool cement panel series provides architects and interior designers a unique, vivid imagination in space creative work. Not only effectively solved the ignored acoustic issues, also expressed a fashionable and impressive look!



# **PRODUCT FEATURES**









# PROCESSING TECHNOLOGY

wood wool cement panels are a series of green building materials that provide in acoustic solutions, thermal insulation and wide applications for constructions.



Wood from plantation

Shredding into wood wool

Wood wool & cement mood

Pressing & forming





40% cement





# **APPLICATION**

Acoustics Ceiling



Acoustics Wall



## **Outdoor Sound Barrier**



MAGIC CUBE Acoustics has focused on the R&D, production and sales of various sound absorption and sound insulation products. Our products have passed CE, ISO9001 & SGS certificate.MAGIC CUBE has more than a dozen patented acoustic technology products, and more than 30 domestic and international test reports.



# ABOUT THE COMPANY

Magic Cube(MQ)Acoustics is a professional acous tic solution provi