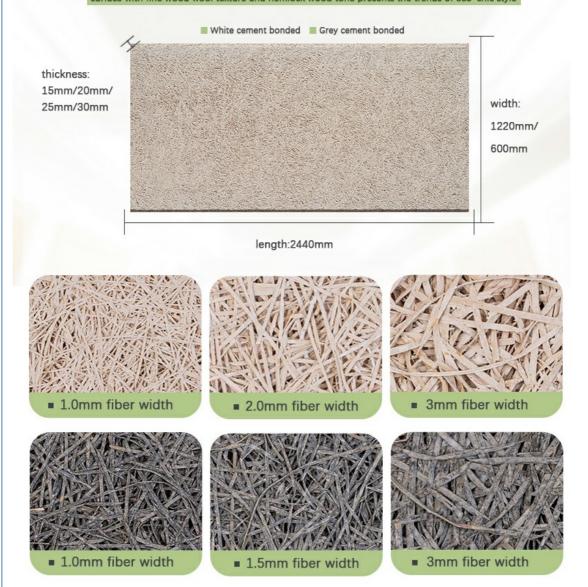

Solution For Projects

• Application: Bedroom, Concert Hall / Conference Hall /

Airport

Design Style: Modern

• Function: Sound Absorbing

Material: Wood Fiber+portland Cement

• Packing: Carton

Fiber Width: 1.0/1.5/2.0/3.0mm
Standard Size: 1220\*2440mm
Type: Acoustic Panels
Thickness: 15/20/25MM
Installation: Keel And Nail

# CAN BE CUTTED INTO DIFFERENT SIZE AND SHAPE

surface with fine wood wool texture and hemlock wood tone presents the trends of eco-chic style