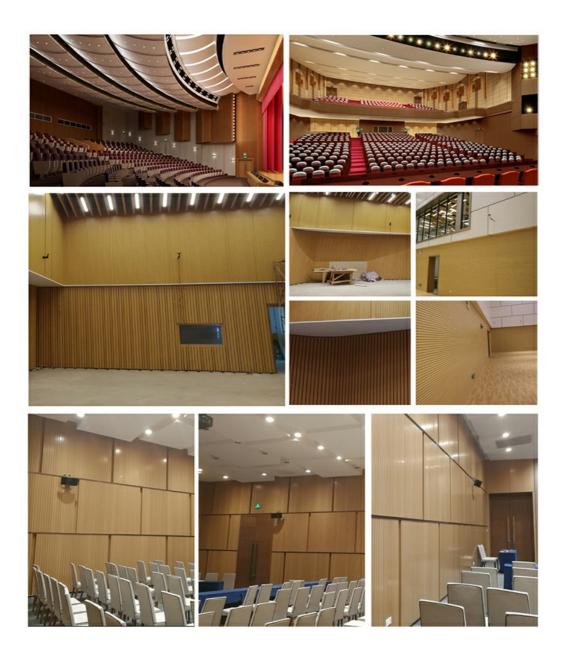

# **Applications**

- Professional recording space: recording studios, broadcast studios, rehearsal rooms, etc.
- ②Large-scale music space: theaters, concert halls, KTV rooms, etc.
- 3 Office space: office buildings, meeting rooms, hotels, etc.

### **Product Details**

### We focus on detail improvement