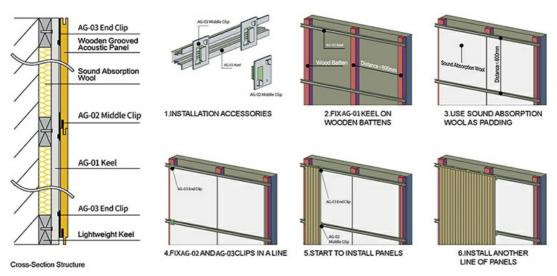

## Product Structure

## Installation Guidance

INSTALLATION:LIGHTWEIGHT STEEL KEEL SYSTEM