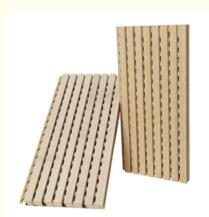

### **Product Description**

Wooden grooved acoustic panel is one kind of sound-absorbing panels with grooves on the surface and holes on the back. The back is covered with black felt to prevent the internal acoustic foam from being exposed, The patterns of the panels can be customized and different patterns can be selected to meet the requirements according to the interior design and acoustic effects. It is the panel that provides the acoustic arrangement and allows the sound quality to be maximized.