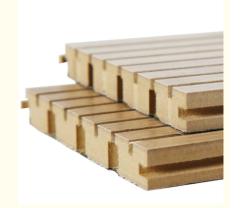

### **Product Description**

Wooden grooved acoustic panel is one kind of sound-absorbing panels with grooves on the surface and holes on the back. The back is covered with black felt to prevent the internal acoustic foam from being exposed, The patterns of the panels can be customized and different patterns can be selected to meet the requirements according to the interior design and acoustic effects. It is the panel that provides the acoustic arrangement and allows the sound quality to be maximized.

## Wooden Grooved Acoustic Panel

Purify the mind Solve the sound problems such as echo