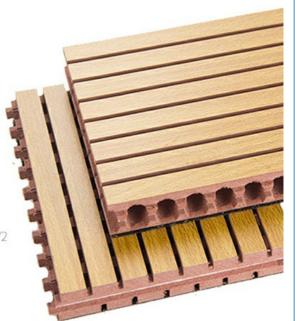

### **Product Description**

Wooden grooved acoustic panel is one kind of sound-absorbing panels with grooves on the surface and holes on the back. The back is covered with black felt to prevent the internal acoustic foam from being exposed, The patterns of the panels can be customized and different patterns can be selected to meet the requirements according to the interior design and acoustic effects. It is the panel that provides the acoustic arrangement and allows the sound quality to be maximized.

## Product Structure

### Black Acoustic Felt

High quality black acoustic felt on the back side of the panel makes the acoustic peroformance better and prevent the padding coming out from the panel.