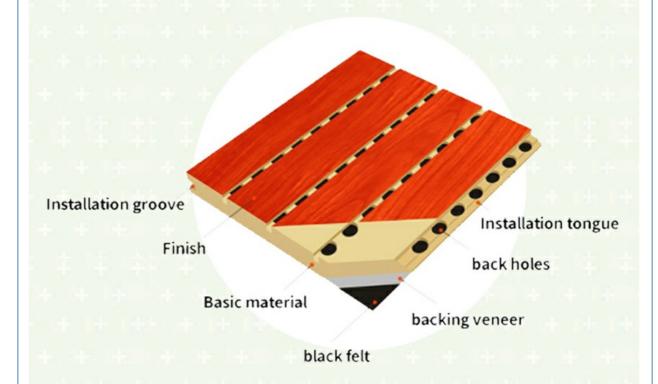

## Product Structure

Back Finish:
 Black Felt

• Size: 2440x132mm,2440x197mm

• Thickness: 12/15/18 Mm

Formaldehyde Emission: China&EU Standard Class E1

# Specifications

- 1 Basic Material: E1 MDF, FR MDF, Black MDF
- 2 Front Finish: Melamine, Veneer, Paint, HPL
- Back Finish: Black Felt
- 4 Standard Size: 2440x133mm, 2440x197mm
- 5 Formaldehyde Emission: Can meet both China&EU Standard Class E1
- 6 Pattern: 124/4, 60/4, 30/2, 29/3, 28/4, 14/2, 13/3, 9/2, 6/2
- Flame Retardant: Can meet China Standard Class B, BS476 Part 7 Class 1, EN 13501 Class B etc.

### Black Acoustic Felt

High quality black acoustic felt on the back side of the panel makes the acoustic peroformance better and prevent the padding coming out from the panel.