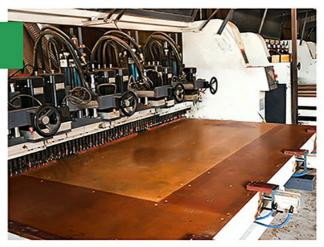

#### **Our Factory**

In order to apply our research and development achievements to society, the Magic Cube Acoustic Group has an area of over 15,000 square meters, with a building area exceeding 15,000 square meters. Our production facilities are advanced and equipped with state-of the-art computer-aided design software. We have over 100 different-sized machines, including a polyester board production line, an intelligent engraving machine production line, a 3D hotpressing production line, an acoustic product deep processing production line, and a spray production line.