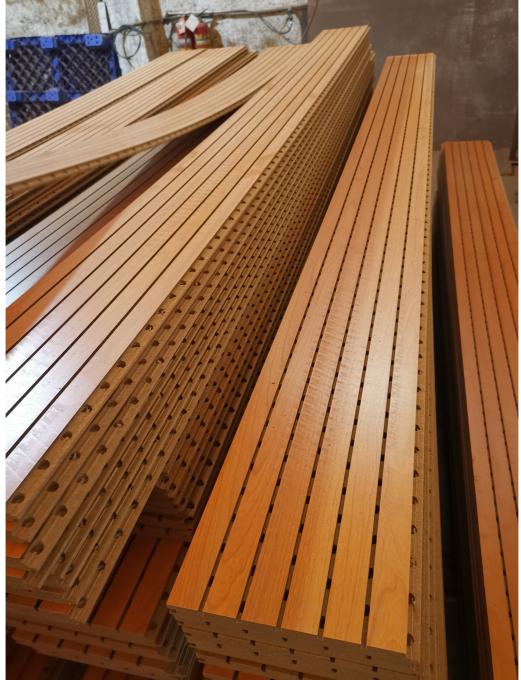

## Product Structure

### Black Acoustic Felt

High quality black acoustic felt on the back side of the panel makes the acoustic peroformance better and prevent the padding coming out from the panel.