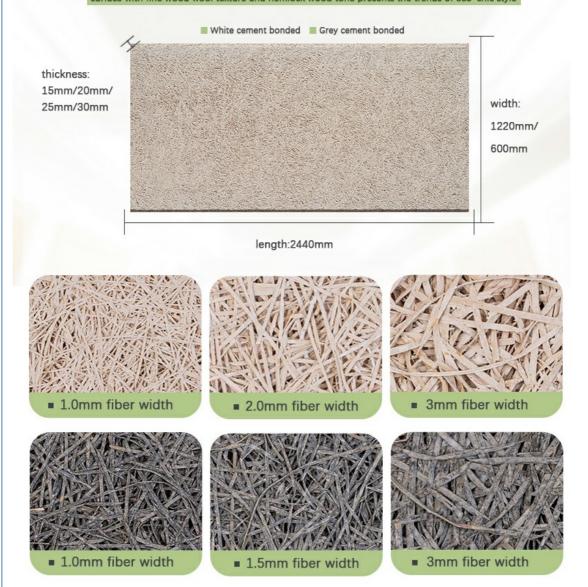

Solution For Projects

· Application: Bedroom, Concert Hall / Conference Hall /

Airport

Design Style: Modern

Function: Sound Absorbing

Material: Wood Fiber+portland Cement

Carton · Packing:

• Fiber Width: 1.0/1.5/2.0/3.0mm • Standard Size: 1220\*2440mm • Type: Acoustic Panels 15/20/25MM Thickness: • Installation: Keel And Nail

#### **Product Description**

| product Type    | Wood wool acoustic panel                                                                   |
|-----------------|--------------------------------------------------------------------------------------------|
| Size            | 1220X2440mm                                                                                |
| Thickness       | 15mm,20mm,25mm,30mm                                                                        |
| Color           | Natural white/Nature Grey/ Color Painted                                                   |
| Function        | Waterproof, Moisture-Proof, Mould-Proof, Fireproof, Decoration Material                    |
| Application     | interior and exterior wall decoration, like hotel, office; shopping mall; living room, etc |
| Packing         | Pallet or bulk packing                                                                     |
| Flame Retardant | Can meet China standard Class B1                                                           |
| Delivery Time   | 15 working days after get payment in advance                                               |