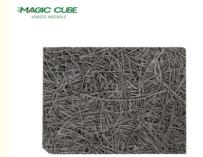

### Customized Painting Cement Fiber 15mm/20mm Thickness Wooden Wool **Wall Panels For Cinema Or Hotel**

# CAN BE CUTTED INTO DIFFERENT SIZE AND SHAPE

surface with fine wood wool texture and hemlock wood tone presents the trends of eco-chic style