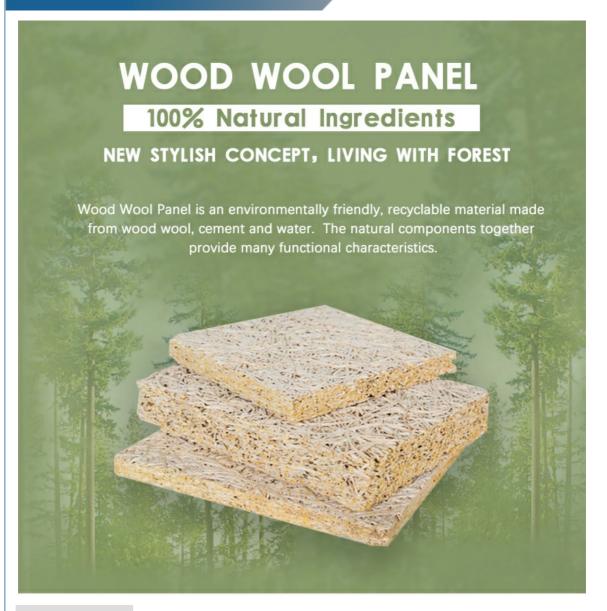

### Customized Painting Cement Fiber 15mm/20mm Thickness Wooden Wool **Wall Panels For Cinema Or Hotel**

#### **Product Description**

| product Type    | Wood wool acoustic panel                                                                   |
|-----------------|--------------------------------------------------------------------------------------------|
| Size            | 1220X2440mm                                                                                |
| Thickness       | 15mm,20mm,25mm,30mm                                                                        |
| Color           | Natural white/Nature Grey/ Color Painted                                                   |
| Function        | Waterproof, Moisture-Proof, Mould-Proof, Fireproof, Decoration Material                    |
| Application     | interior and exterior wall decoration, like hotel, office; shopping mall; living room, etc |
| Packing         | Pallet or bulk packing                                                                     |
| Flame Retardant | Can meet China standard Class B1                                                           |
| Delivery Time   | 15 working days after get payment in advance                                               |