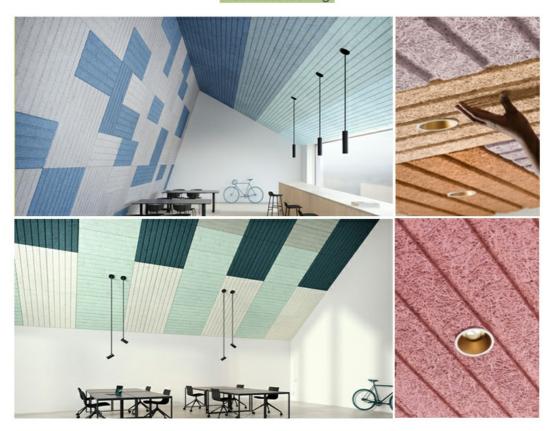

### **APPLICATION**

Acoustics Ceiling

Acoustics Wall

# CAN BE CUTTED INTO DIFFERENT SIZE AND SHAPE

surface with fine wood wool texture and hemlock wood tone presents the trends of eco-chic style