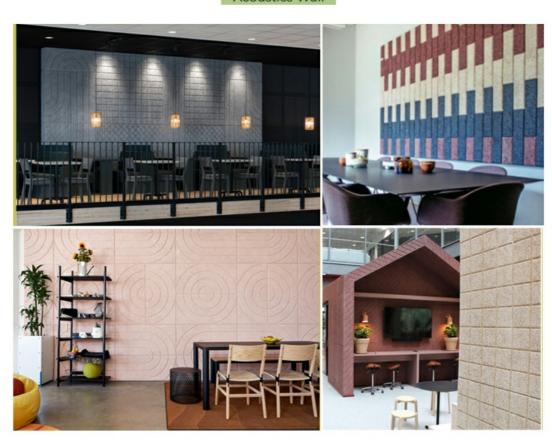

### **APPLICATION**

Acoustics Ceiling

Acoustics Wall

#### Natural Raw Colour or Manufacturer Colour Chart

Unlimited Creativity! Colored Diacrete wood wool cement panel series provides architects and interior designers a unique, vivid imagination in space creative work. Not only effectively solved the ignored acoustic issues, also expressed a fashionable and impressive look!