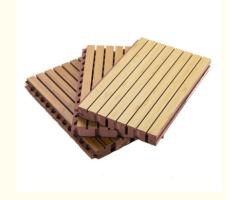

# More Images

# **Product Description**

Wooden grooved acoustic panel is one kind of sound-absorbing panels with grooves on the surface and holes on the back. The back is covered with black felt to prevent the internal acoustic foam from being exposed, The patterns of the panels can be customized and different patterns can be selected to meet the requirements according to the interior design and acoustic effects. It is the panel that provides the acoustic arrangement and allows the sound quality to be maximized.