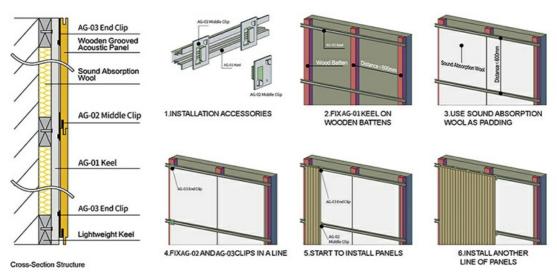

iful, not easy to crack and deformation, and the service life is long



### Black Acoustic Felt

High quality black acoustic felt on the back side of the panel makes the acoustic peroformance better and prevent the padding coming out from the panel.

# **Precise Cutting Process**

The surface and the edge of the panel is clean by standardized proudction. The tongue and groove is accurated when installtion.



# **Product Features**

1 Variety Of Finishes



2 Aesthetic Appearance



3/ Eco-friendly&Fire Resistant







# **Applications**

- Professional recording space: recording studios, broadcast studios, rehearsal rooms, etc.
- ②Large-scale music space: theaters, concert halls, KTV rooms, etc.
- 3 Office space: office buildings, meeting rooms, hotels, etc.



# Installation Guidance



INSTALLATION:LIGHTWEIGHT STEEL KEEL SYSTEM



# Certificate

CERTIFICATION

MAGIC CUBE Acousties has focused on the R&D, production and sales of various sound absorption and sound insulation products.

Our products have passed CE, ISO9001 & SGS certificate.MAGIC CUBE has more than a dozent patented acoustic technology products, and were than 30 domestic and integrational trace reports. and more than 30 domestic and international test reports.



# Company Introduction

# **ABOUT US**

Magic Cube(MQ)Acoustics is a professional acous tic solution provider, integrating acoustic material manu facturing, architectural acoustical environment construction and industrial noise control. We are committed to the combination of Acoustics&Aesthetic, to offering our clients the best acoustic solution