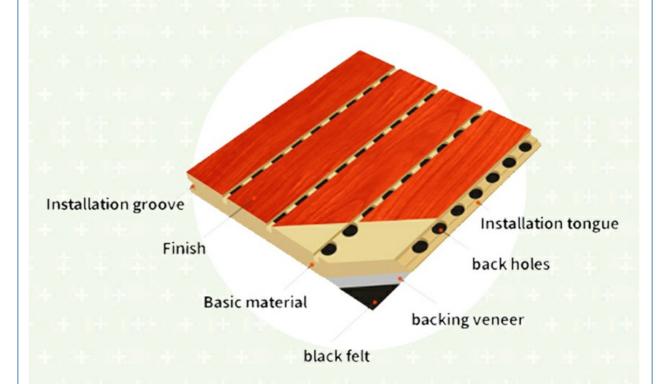

# Product Structure

. Back Finish: Black Felt

2440x132mm,2440x197mm Size:

Thickness: 12/15/18 Mm

 Formaldehyde Emission: China&EU Standard Class E1

# Specifications

- 1 Basic Material: E1 MDF, FR MDF, Black MDF
- 2 Front Finish: Melamine, Veneer, Paint, HPL
- Back Finish: Black Felt
- 4 Standard Size: 2440x133mm, 2440x197mm
- 5 Formaldehyde Emission: Can meet both China&EU Standard Class E1
- 6 Pattern: 124/4, 60/4, 30/2, 29/3, 28/4, 14/2, 13/3, 9/2, 6/2
- Flame Retardant: Can meet China Standard Class B, BS476 Part 7 Class 1, EN 13501 Class B etc.

### Black Acoustic Felt

High quality black acoustic felt on the back side of the panel makes the acoustic peroformance better and prevent the padding coming out from the panel.