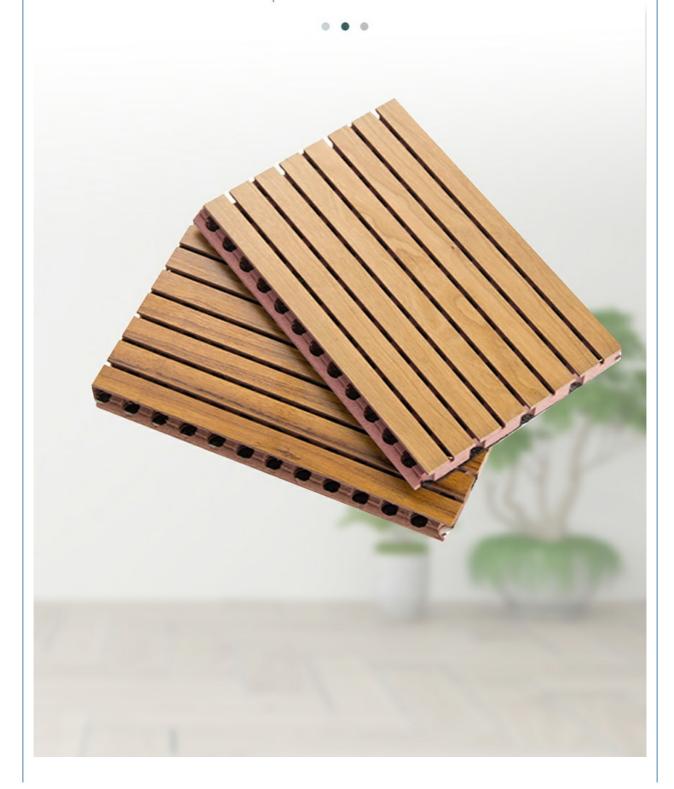

# **Product Description**

Wooden grooved acoustic panel is one kind of sound-absorbing panels with grooves on the surface and holes on the back. The back is covered with black felt to prevent the internal acoustic foam from being exposed, The patterns of the panels can be customized and different patterns can be selected to meet the requirements according to the interior design and acoustic effects. It is the panel that provides the acoustic arrangement and allows the sound quality to be maximized.

| Product Name     | Wooden Grooved Acoustic<br>Panel | Color               | 48 colors                                                                                         |
|------------------|----------------------------------|---------------------|---------------------------------------------------------------------------------------------------|
| Brand            | Magic Cube                       | Feature             | Aesthetic appearance Eco-<br>friendly, fire resistant, Sound<br>absorption and noise<br>reduction |
| Modes of packing | Packed in cartons                | Place of<br>Product | Guangdong Province,China                                                                          |
| Fabric           | E1 MDF,FR MDF,Black MDF          | Modes of packing    | Packed in cartons                                                                                 |
| Size             | 2440X132mm,2440X197mm            | Finishes            | Variety of finishes                                                                               |

# Wooden Grooved Acoustic Panel

Purify the mind Solve the sound problems such as echo