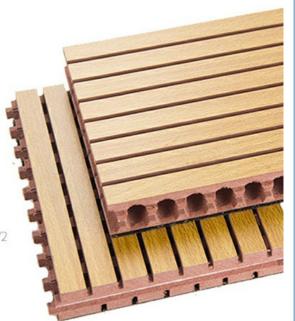

# **Product Description**

Wooden grooved acoustic panel is one kind of sound-absorbing panels with grooves on the surface and holes on the back. The back is covered with black felt to prevent the internal acoustic foam from being exposed, The patterns of the panels can be customized and different patterns can be selected to meet the requirements according to the interior design and acoustic effects. It is the panel that provides the acoustic arrangement and allows the sound quality to be maximized.

### Black Acoustic Felt

High quality black acoustic felt on the back side of the panel makes the acoustic peroformance better and prevent the padding coming out from the panel.