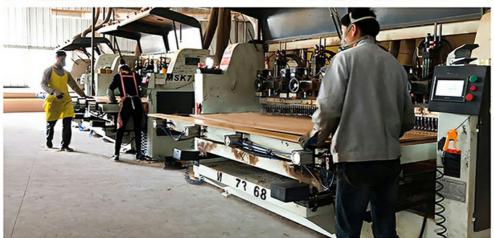

### **Our Factory**

In order to apply our research and development achievements to society, the Magic Cube Acoustic Group has an area of over 15,000 square meters, with a building area exceeding 15,000 square meters. Our production facilities are advanced and equipped with state-of the-art computer-aided design software. We have over 100 different-sized machines, including a polyester board production line, an intelligent engraving machine production line, a 3D hotpressing production line, an acoustic product deep processing production line, and a spray production line.

# **OUR FACTORY**

Punching process