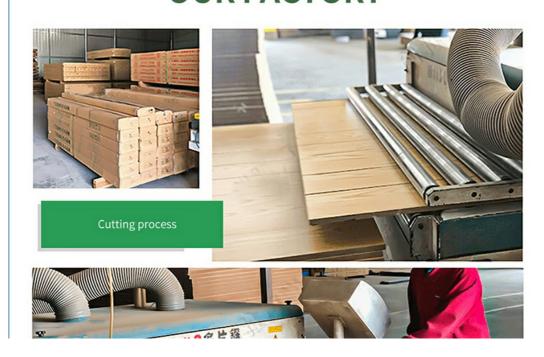

### **Our Factory**

In order to apply our research and development achievements to society, the Magic Cube Acoustic Group has an area of over 15,000 square meters, with a building area exceeding 15,000 square meters. Our production facilities are advanced and equipped with state-of the-art computer-aided design software. We have over 100 different-sized machines, including a polyester board production line, an intelligent engraving machine production line, a 3D hotpressing production line, an acoustic product deep processing production line, and a spray production line.

# **OUR FACTORY**

Punching process