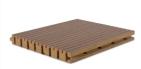

# **Product Description**

Wooden grooved acoustic panel is one kind of sound-absorbing panels with grooves on the surface and holes on the back. The back is covered with black felt to prevent the internal acoustic foam from being exposed, The patterns of the panels can be customized and different patterns can be selected to meet the requirements according to the interior design and acoustic effects. It is the panel that provides the acoustic arrangement and allows the sound quality to be maximized.

| Product Name     | Wooden Grooved Acoustic<br>Panel | Color               | 48 colors                                                                                         |
|------------------|----------------------------------|---------------------|---------------------------------------------------------------------------------------------------|
| Brand            | Magic Cube                       | Feature             | Aesthetic appearance Eco-<br>friendly, fire resistant, Sound<br>absorption and noise<br>reduction |
| Modes of packing | Packed in cartons                | Place of<br>Product | Guangdong Province,China                                                                          |
| Fabric           | E1 MDF,FR MDF,Black MDF          | Modes of packing    | Packed in cartons                                                                                 |
| Size             | 2440X132mm,2440X197mm            | Finishes            | Variety of finishes                                                                               |