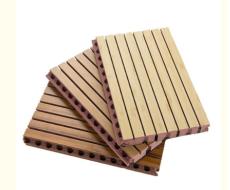

# More Images

# **Product Description**

Wooden grooved acoustic panel is one kind of sound-absorbing panels with grooves on the surface and holes on the back. The back is covered with black felt to prevent the internal acoustic foam from being exposed, The patterns of the panels can be customized and different patterns can be selected to meet the requirements according to the interior design and acoustic effects. It is the panel that provides the acoustic arrangement and allows the sound quality to be maximized.