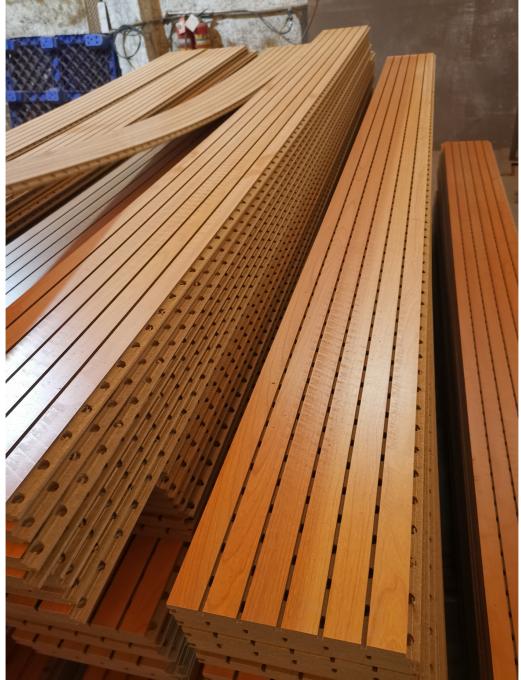

# **Product Description**

Wooden grooved acoustic panel is one kind of sound-absorbing panels with grooves on the surface and holes on the back. The back is covered with black felt to prevent the internal acoustic foam from being exposed, The patterns of the panels can be customized and different patterns can be selected to meet the requirements according to the interior design and acoustic effects. It is the panel that provides the acoustic arrangement and allows the sound quality to be maximized.

# Specifications

- 1 Basic Material: E1 MDF, FR MDF, Black MDF
- 2 Front Finish: Melamine, Veneer, Paint, HPL
- Back Finish: Black Felt
- 4 Standard Size: 2440x133mm, 2440x197mm
- 5 Formaldehyde Emission: Can meet both China&EU Standard Class E1
- 6 Pattern: 124/4, 60/4, 30/2, 29/3, 28/4, 14/2, 13/3, 9/2, 6/2
- Flame Retardant: Can meet China Standard Class B, BS476 Part 7 Class 1, EN 13501 Class B etc.

# Surface and Colors

- Melamine/ HPL: Pure colors and wooden grain are both available.
   Veneer: Normally the veneer is divided into natural veneer and technical veneer and the varnish can be UV or PU painting.
- Paint: Colors can be customized according to Pantone or RAL color number. But there will be slight color difference in each batch.