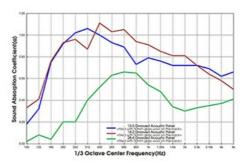

### Black Acoustic Felt

High quality black acoustic felt on the back side of the panel makes the acoustic peroformance better and prevent the padding coming out from the panel.