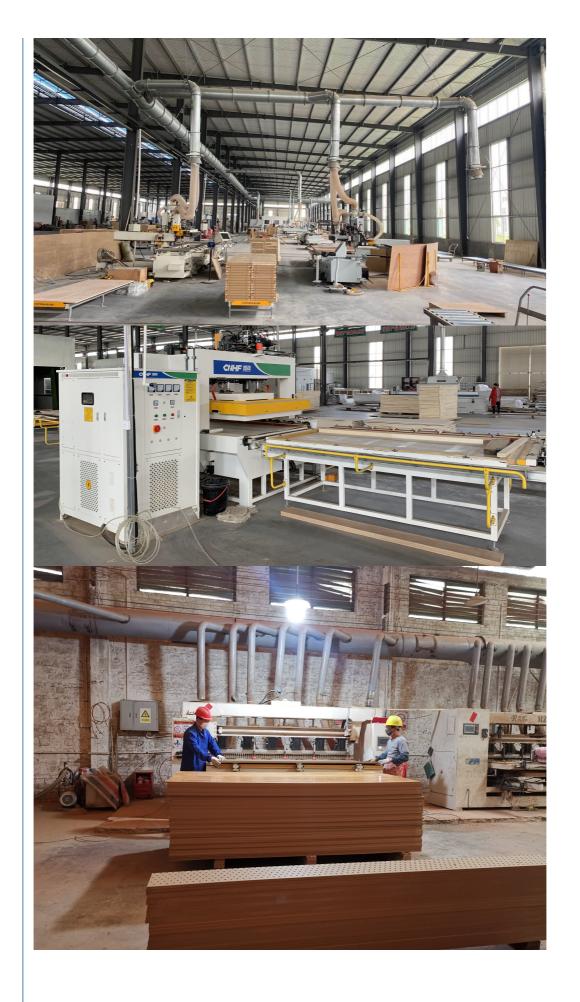

### **Our Factory**

In order to apply our research and development achievements to society, the Magic Cube Acoustic Group has an area of over 15,000 square meters, with a building area exceeding 15,000 square meters. Our production facilities are advanced and equipped with state-of the-art computer-aided design software. We have over 100 different-sized machines, including a polyester board production line, an intelligent engraving machine production line, a 3D hotpressing production line, an acoustic product deep processing production line, and a spray production line.

# **OUR FACTORY**

Punching process