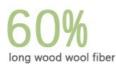

## NEW STYLISH CONCEPT, LIVING WITH FOREST

Wood Wool Panel is an environmentally friendly, recyclable material made from wood wool, cement and water. The natural components together provide many functional characteristics.

#### Product Description

| product Type    | Wood wool acoustic panel                                                                   |
|-----------------|--------------------------------------------------------------------------------------------|
| Size            | 1220X2440mm                                                                                |
| Thickness       | 15mm,20mm,25mm,30mm                                                                        |
| Color           | Natural white/Nature Grey/ Color Painted                                                   |
| Function        | Waterproof, Moisture-Proof, Mould-Proof, Fireproof, Decoration Material                    |
| Application     | interior and exterior wall decoration, like hotel, office; shopping mall; living room, etc |
| Packing         | Pallet or bulk packing                                                                     |
| Flame Retardant | Can meet China standard Class B1                                                           |
| Delivery Time   | 15 working days after get payment in advance                                               |