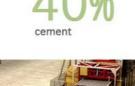

## NEW STYLISH CONCEPT, LIVING WITH FOREST

Wood Wool Panel is an environmentally friendly, recyclable material made from wood wool, cement and water. The natural components together provide many functional characteristics.

#### Product Description

| product Type    | Wood wool acoustic panel                                                                   |
|-----------------|--------------------------------------------------------------------------------------------|
| Size            | 1220X2440mm                                                                                |
| Thickness       | 15mm,20mm,25mm,30mm                                                                        |
| Color           | Natural white/Nature Grey/ Color Painted                                                   |
| Function        | Waterproof, Moisture-Proof, Mould-Proof, Fireproof, Decoration Material                    |
| Application     | interior and exterior wall decoration, like hotel, office; shopping mall; living room, etc |
| Packing         | Pallet or bulk packing                                                                     |
| Flame Retardant | Can meet China standard Class B1                                                           |
| Delivery Time   | 15 working days after get payment in advance                                               |