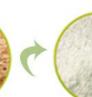

# **PROCESSING TECHNOLOGY**

wood wool cement panels are a series of green building materials that provide in acoustic solutions, thermal insulation and wide applications for constructions.

Wood from plantation

Shredding into wood wool

Wood wool & cement mood

3

Pressing & forming

APPLICATION Acoustics Ceiling