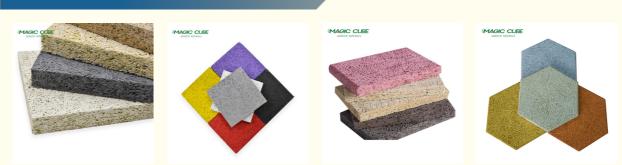

|
| Material:                         | Wood Fiber+portland Cement                                           |
| Packing:                          | Carton                                                               |
| • Fiber Width:                    | 1.0/1.5/2.0/3.0mm                                                    |
| Standard Size:                    | 1220*2440mm                                                          |
| • Туре:                           | Acoustic Panels                                                      |
| Thickness:                        | 15/20/25MM                                                           |
| <ul> <li>Installation:</li> </ul> | Keel And Nail                                                        |

MAGIC CUBE



#### More Images



# WOOD WOOL PANEL 100% Natural Ingredients

## NEW STYLISH CONCEPT, LIVING WITH FOREST

Wood Wool Panel is an environmentally friendly, recyclable material made from wood wool, cement and water. The natural components together provide many functional characteristics.

#### Product Description

| product Type    | Wood wool acoustic panel                                                                   |
|-----------------|--------------------------------------------------------------------------------------------|
| Size            | 1220X2440mm                                                                                |
| Thickness       | 15mm,20mm,25mm,30mm                                                                        |
| Color           | Natural white/Nature Grey/ Colo