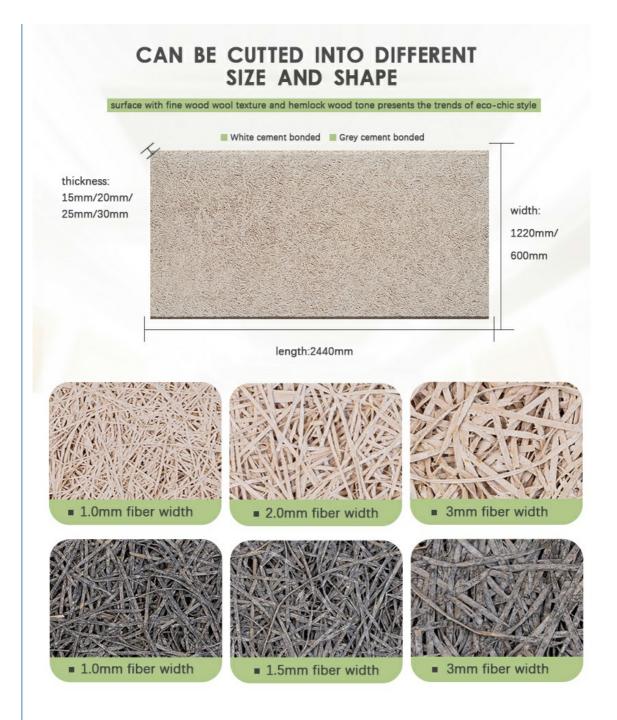

#### **Product Specification**

| Warranty:                         | 3 Years                                                              |
|-----------------------------------|----------------------------------------------------------------------|
| After-sale Service:               | Online Technical Support, Onsite Training,<br>Return And Replacement |
| Project Solution Capability:      | Graphic Design, 3D Model Design, Total Solution For Projects         |
| Application:                      | Bedroom, Concert Hall / Conference Hall / Airport                    |
| Design Style:                     | Modern                                                               |
| • Function:                       | Sound Absorbing                                                      |
| Material:                         | Wood Fiber+portland Cement                                           |
| Packing:                          | Carton                                                               |
| • Fiber Width:                    | 1.0/1.5/2.0/3.0mm                                                    |
| Standard Size:                    | 1220*2440mm                                                          |
| • Туре:                           | Acoustic Panels                                                      |
| Thickness:                        | 15/20/25MM                                                           |
| <ul> <li>Installation:</li> </ul> | Keel And Nail                                                        |

#### Product Description

| product Type    | Wood wool acoustic panel                                                                   |
|-----------------|--------------------------------------------------------------------------------------------|
| Size            | 1220X2440mm                                                                                |
| Thickness       | 15mm,20mm,25mm,30mm                                                                        |
| Color           | Natural white/Nature Grey/ Color Painted                                                   |
| Function        | Waterproof, Moisture-Proof, Mould-Proof, Fireproof, Decoration Material                    |
| Application     | interior and exterior wall decoration, like hotel, office; shopping mall; living room, etc |
| Packing         | Pallet or bulk packing                                                                     |
| Flame Retardant | Can meet China standard Class B1                                                           |
| Delivery Time   | 15 working days after get payment in advance                                               |