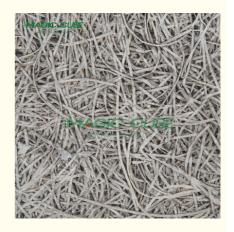

# CAN BE CUTTED INTO DIFFERENT SIZE AND SHAPE

surface with fine wood wool texture and hemlock wood tone presents the trends of eco-chic style