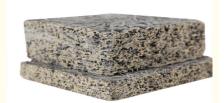

Solution For Projects

Application: Bedroom, Concert Hall / Conference Hall /

Airport

• Design Style: Modern

Function: Sound Absorbing

Material: Wood Fiber+portland Cement

• Packing: Carton

Fiber Width: 1.0/1.5/2.0/3.0mm
Standard Size: 1220\*2440mm
Type: Acoustic Panels
Thickness: 15/20/25MM
Installation: Keel And Nail

### **Product Description**

| product Type    | Wood wool acoustic panel                                                                   |
|-----------------|--------------------------------------------------------------------------------------------|
| Size            | 1220X2440mm                                                                                |
| Thickness       | 15mm,20mm,25mm,30mm                                                                        |
| Color           | Natural white/Nature Grey/ Color Painted                                                   |
| Function        | Waterproof, Moisture-Proof, Mould-Proof, Fireproof, Decoration Material                    |
| Application     | interior and exterior wall decoration, like hotel, office; shopping mall; living room, etc |
| Packing         | Pallet or bulk packing                                                                     |
| Flame Retardant | Can meet China standard Class B1                                                           |
| Delivery Time   | 15 working days after get payment in advance                                               |