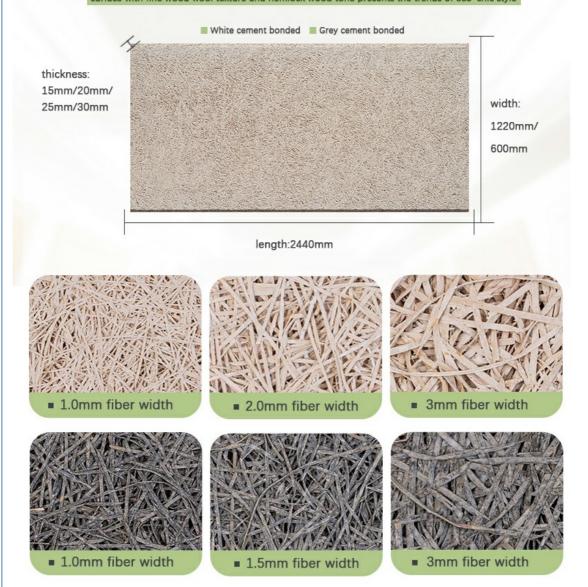

· Application: Bedroom, Concert Hall / Conference Hall /

Airport

Design Style: Modern

Sound Absorbing Function:

Material: Wood Fiber+portland Cement

Carton · Packing:

• Fiber Width: 1.0/1.5/2.0/3.0mm • Standard Size: 1220\*2440mm • Type: Acoustic Panels 15/20/25MM Thickness: • Installation: Keel And Nail

#### **Product Description**

| product Type    | Wood wool acoustic panel                                                                   |
|-----------------|--------------------------------------------------------------------------------------------|
| Size            | 1220X2440mm                                                                                |
| Thickness       | 15mm,20mm,25mm,30mm                                                                        |
| Color           | Natural white/Nature Grey/ Color Painted                                                   |
| Function        | Waterproof, Moisture-Proof, Mould-Proof, Fireproof, Decoration Material                    |
| Application     | interior and exterior wall decoration, like hotel, office; shopping mall; living room, etc |
| Packing         | Pallet or bulk packing                                                                     |
| Flame Retardant | Can meet China standard Class B1                                                           |
| Delivery Time   | 15 working days after get payment in advance                                               |