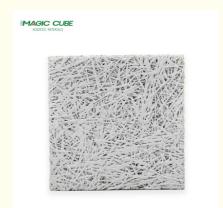

# Factory Delivered 15mm/20mm Thickness Conference Room Sound **Absorbing Wood Wool Wall Panels**

# CAN BE CUTTED INTO DIFFERENT SIZE AND SHAPE

surface with fine wood wool texture and hemlock wood tone presents the trends of eco-chic style