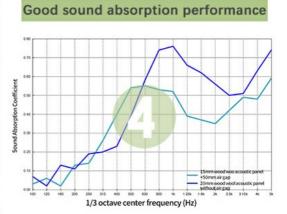

# CAN BE CUTTED INTO DIFFERENT SIZE AND SHAPE

surface with fine wood wool texture and hemlock wood tone presents the trends of eco-chic style