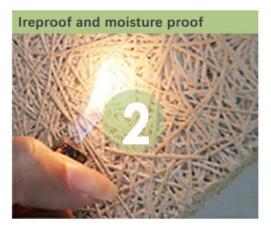

#### **Product Description**

| product Type    | Wood wool acoustic panel                                                                   |
|-----------------|--------------------------------------------------------------------------------------------|
| Size            | 1220X2440mm                                                                                |
| Thickness       | 15mm,20mm,25mm,30mm                                                                        |
| Color           | Natural white/Nature Grey/ Color Painted                                                   |
| Function        | Waterproof, Moisture-Proof, Mould-Proof, Fireproof, Decoration Material                    |
| Application     | interior and exterior wall decoration, like hotel, office; shopping mall; living room, etc |
| Packing         | Pallet or bulk packing                                                                     |
| Flame Retardant | Can meet China standard Class B1                                                           |
| Delivery Time   | 15 working days after get payment in advance                                               |

# **PRODUCT FEATURES**