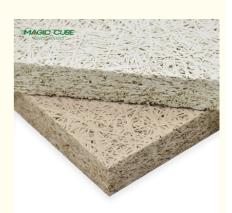

· Application: Bedroom, Concert Hall / Conference Hall /

Airport

Design Style: Modern

Sound Absorbing Function:

Material: Wood Fiber+portland Cement

Carton · Packing:

• Fiber Width: 1.0/1.5/2.0/3.0mm • Standard Size: 1220\*2440mm • Type: Acoustic Panels 15/20/25MM Thickness: • Installation: Keel And Nail

#### **Product Description**

| product Type    | Wood wool acoustic panel                                                                   |
|-----------------|--------------------------------------------------------------------------------------------|
| Size            | 1220X2440mm                                                                                |
| Thickness       | 15mm,20mm,25mm,30mm                                                                        |
| Color           | Natural white/Nature Grey/ Color Painted                                                   |
| Function        | Waterproof, Moisture-Proof, Mould-Proof, Fireproof, Decoration Material                    |
| Application     | interior and exterior wall decoration, like hotel, office; shopping mall; living room, etc |
| Packing         | Pallet or bulk packing                                                                     |
| Flame Retardant | Can meet China standard Class B1                                                           |
| Delivery Time   | 15 working days after get payment in advance                                               |

# CAN BE CUTTED INTO DIFFERENT SIZE AND SHAPE

surface with fine wood wool texture and hemlock wood tone presents the trends of eco-chic style