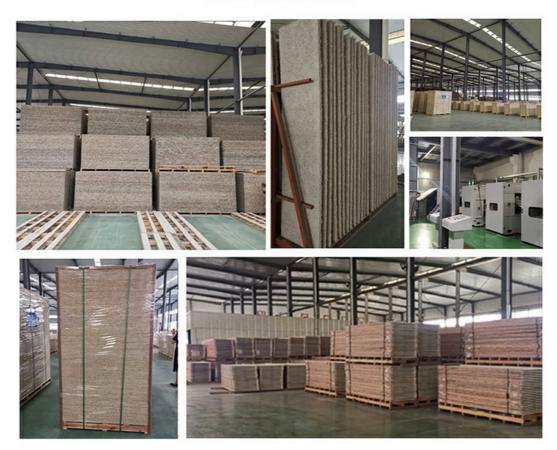

atented acoustic technology products, and more than 30 domestic and international test reports.



# ABOUT THE COMPANY

Magic Cube(MQ)Acoustics is a professional acous tic solution provider, integrating acoustic material manu facturing, architectural acoustical environment construction and industrial noise control. We are committed to the combination of Acoustics&Aesthetic, to offering our clients the best acoustic solution with high quality acoustic material.



#### The exhibition hall



In order to meet the higher needs of customers, we has introduced advanced production equip mentwhich has fully guaranteed product quality and tech-nology. After 5 years of rapid develop ment, we has an annual output of more than 500, 000 square meters of various acoustic materials.

# **OUR FACTORY**



# **TEAM ACTIVITY**



## **EXHIBITION**

















# FAQ

Semi-Automatic PET Bottle Blowing Machine Bottle Making Machine Bottle Moulding Machine PET Bottle Making Machine is suitable for producing PET plastic containers and bottles in all shapes. Q1. Can I have a sample order for polyester panel?

A: Yes, we welcome sample order to test and check quality.

Q2. What about the lead time?

A:Sample needs3-7 days, mass production time needs 1-3 weeks for order quantity more than

Q3. Do you have any MOQ limit for polyester panel order? A: Low MOQ, 100 sqm is available

Q4. How do you ship the goods and how long does it take to arrive? A: We usually ship by sea. It usually takes 2-4 weeks to arrive.

Q5. How to proceed an order for polyester panel?

A: Firstly let us know your require