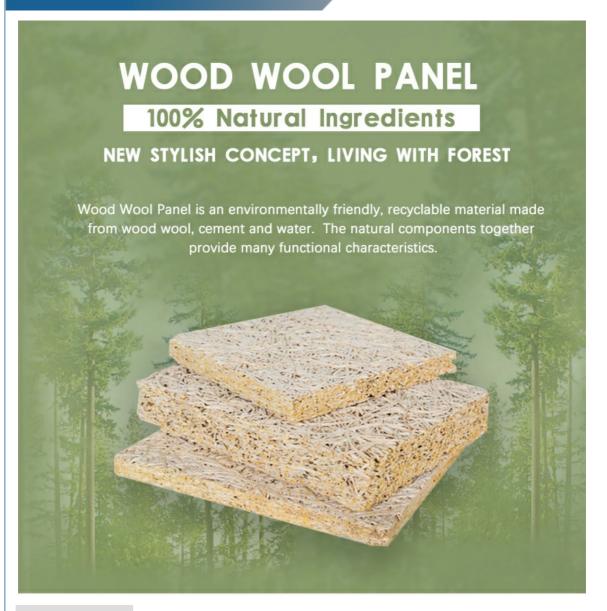

# Factory Delivered 15mm/20mm Thickness Conference Room Sound **Absorbing Wood Wool Wall Panels**

#### **Product Description**

| product Type    | Wood wool acoustic panel                                                                   |
|-----------------|--------------------------------------------------------------------------------------------|
| Size            | 1220X2440mm                                                                                |
| Thickness       | 15mm,20mm,25mm,30mm                                                                        |
| Color           | Natural white/Nature Grey/ Color Painted                                                   |
| Function        | Waterproof, Moisture-Proof, Mould-Proof, Fireproof, Decoration Material                    |
| Application     | interior and exterior wall decoration, like hotel, office; shopping mall; living room, etc |
| Packing         | Pallet or bulk packing                                                                     |
| Flame Retardant | Can meet China standard Class B1                                                           |
| Delivery Time   | 15 working days after get payment in advance                                               |