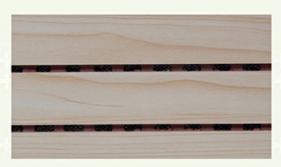

### More Images

### **Product Description**

Wooden grooved acoustic panel is one kind of sound-absorbing panels with grooves on the surface and holes on the back. The back is covered with black felt to prevent the internal acoustic foam from being exposed, The patterns of the panels can be customized and different patterns can be selected to meet the requirements according to the interior design and acoustic effects. It is the panel that provides the acoustic arrangement and allows the sound quality to be maximized.