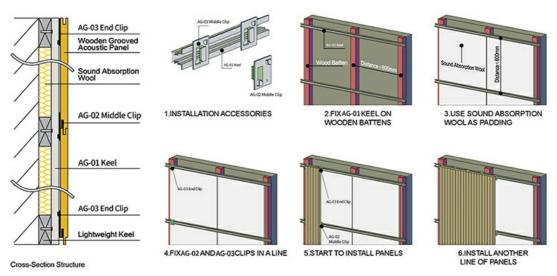

, not easy to crack and deformation, and the service life is long



### Black Acoustic Felt

High quality black acoustic felt on the back side of the panel makes the acoustic peroformance better and prevent the padding coming out from the panel.

### **Precise Cutting Process**

The surface and the edge of the panel is clean by standardized proudction. The tongue and groove is accurated when installtion.



## **Product Features**

1 Variety Of Finishes



2 Aesthetic Appearance



3/ Eco-friendly&Fire Resistant







# **Applications**

- Professional recording space: recording studios, broadcast studios, rehearsal rooms, etc.
- ②Large-scale music space: theaters, concert halls, KTV rooms, etc.
- 3 Office space: office buildings, meeting rooms, hotels, etc.



## Installation Guidance



INSTALLATION:LIGHTWEIGHT STEEL KEEL SYSTEM



### Certificate

CERTIFICATION

MAGIC CUBE Acousties has focused on the R&D, production and sales of various sound absorption and sound insulation products.

Our products have passed CE, ISO9001 & SGS certificate.MAGIC CUBE has more than a dozent patented acoustic technology products, and proceed than 30 domestic and integrational terms reports. and more than 30 domestic and international test reports.



### Company Introduction

### **ABOUT US**

Magic Cube(MQ)Acoustics is a professional acous tic solution provider, integrating acoustic material manu facturing, architectural acoustical environment construction and industrial noise control. We are committed to the combination of Acoustics&Aesthetic, to offering our clients the best acoustic