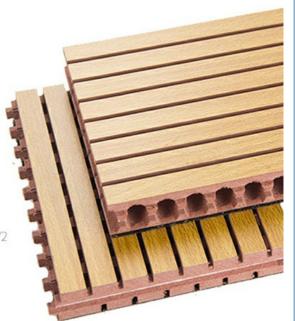

### **Product Description**

Wooden grooved acoustic panel is one kind of sound-absorbing panels with grooves on the surface and holes on the back. The back is covered with black felt to prevent the internal acoustic foam from being exposed, The patterns of the panels can be customized and different patterns can be selected to meet the requirements according to the interior design and acoustic effects. It is the panel that provides the acoustic arrangement and allows the sound quality to be maximized.

### Black Acoustic Felt

High quality black acoustic felt on the back side of the panel makes the acoustic peroformance better and prevent the padding coming out from the panel.

### **Precise Cutting Process**

The surface and the edge of the panel is clean by standardized proudction. The tongue and groove is accurated when installtion.