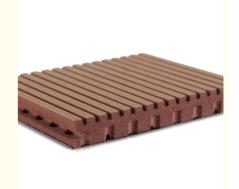

## Sound Absorbing Akupanel Acoustic Panel Diffusion Wall Wooden Natural Oak Acoustic Wall Panel

### **Product Description**

Wooden grooved acoustic panel is one kind of sound-absorbing panels with grooves on the surface and holes on the back. The back is covered with black felt to prevent the internal acoustic foam from being exposed, The patterns of the panels can be customized and different patterns can be selected to meet the requirements according to the interior design and acoustic effects. It is the panel that provides the acoustic arrangement and allows the sound quality to be maximized.

| Product Name     | Wooden Grooved Acoustic<br>Panel | Color               | 48 colors                                                                                        |
|------------------|----------------------------------|---------------------|--------------------------------------------------------------------------------------------------|
| Brand            | Magic Cube                       | Feature             | Aesthetic appearance Eco-<br>friendly,fire resistant, Sound<br>absorption and noise<br>reduction |
| Modes of packing | Packed in cartons                | Place of<br>Product | Guangdong Province,China                                                                         |
| Fabric           | E1 MDF,FR MDF,Black MDF          | Modes of packing    | Packed in cartons                                                                                |
| Size             | 2440X132mm,2440X197mm            | Finishes            | Variety of finishes                                                                              |