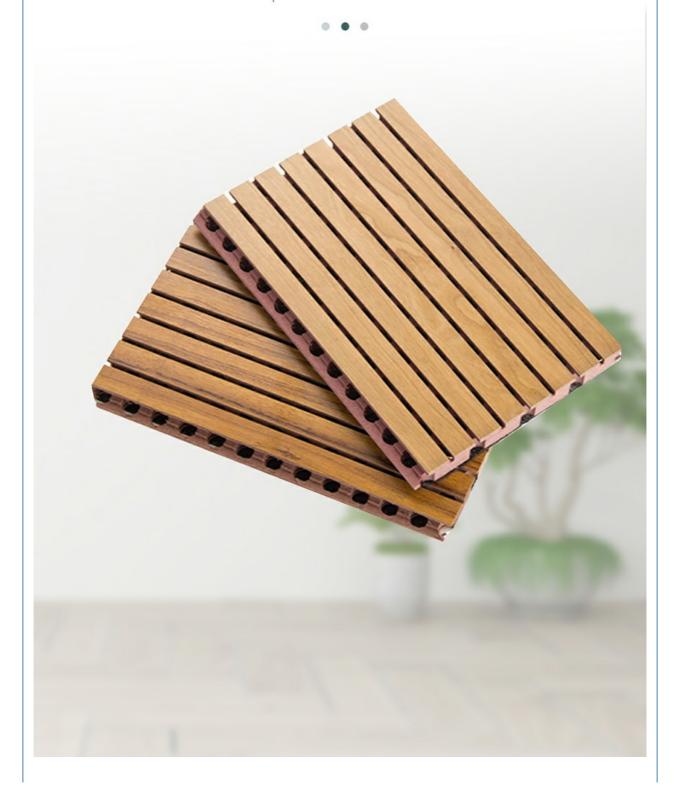

### More Images

### **Product Description**

Wooden grooved acoustic panel is one kind of sound-absorbing panels with grooves on the surface and holes on the back. The back is covered with black felt to prevent the internal acoustic foam from being exposed, The patterns of the panels can be customized and different patterns can be selected to meet the requirements according to the interior design and acoustic effects. It is the panel that provides the acoustic arrangement and allows the sound quality to be maximized.