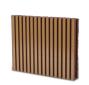

### More Images

### **Product Description**

Wooden grooved acoustic panel is one kind of sound-absorbing panels with grooves on the surface and holes on the back. The back is covered with black felt to prevent the internal acoustic foam from being exposed, The patterns of the panels can be customized and different patterns can be selected to meet the requirements according to the interior design and acoustic effects. It is the panel that provides the acoustic arrangement and allows the sound quality to be maximized.

# **Applications**

- Professional recording space: recording studios, broadcast studios, rehearsal rooms, etc.
- ②Large-scale music space: theaters, concert halls, KTV rooms, etc.
- 3 Office space: office buildings, meeting rooms, hotels, etc.