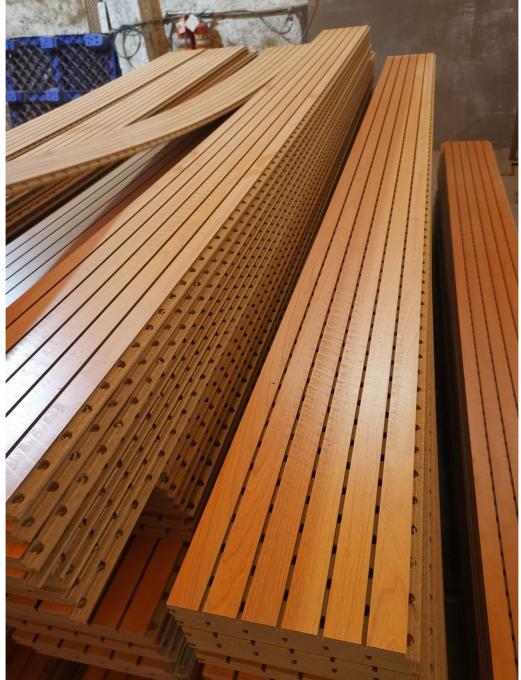

| Product Name     | Wooden Grooved Acoustic<br>Panel | Color               | 48 colors                                                                                        |
|------------------|----------------------------------|---------------------|--------------------------------------------------------------------------------------------------|
| Brand            | Magic Cube                       | Feature             | Aesthetic appearance Eco-<br>friendly,fire resistant, Sound<br>absorption and noise<br>reduction |
| Modes of packing | Packed in cartons                | Place of<br>Product | Guangdong Province,China                                                                         |
| Fabric           | E1 MDF,FR MDF,Black MDF          | Modes of packing    | Packed in cartons                                                                                |
| Size             | 2440X132mm,2440X197mm            | Finishes            | Variety of finishes                                                                              |

## Surface and Colors

- Melamine/ HPL: Pure colors and wooden grain are both available.
   Veneer: Normally the veneer is divided into natural veneer and technical veneer and the varnish can be UV or PU painting.
- Paint: Colors can be customized according to Pantone or RAL color number. But there will be slight color difference in each batch.

### **COLORS**

The above is a part of the colors. Please send enquiries for more colors available.