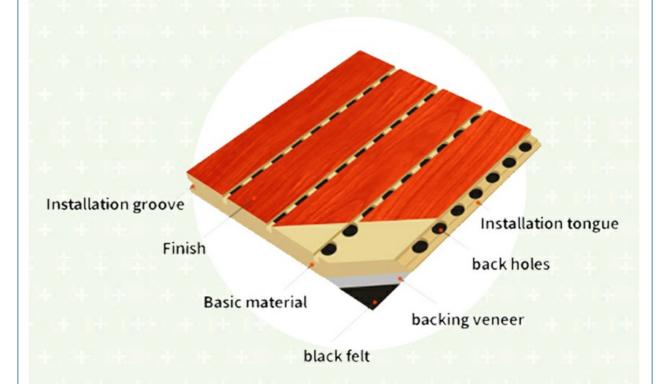

## Product Structure

Back Finish:
 Black Felt

• Size: 2440x132mm,2440x197mm

• Thickness: 12/15/18 Mm

Formaldehyde Emission: China&EU Standard Class E1

### Black Acoustic Felt

High quality black acoustic felt on the back side of the panel makes the acoustic peroformance better and prevent the padding coming out from the panel.