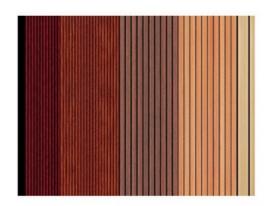

## Surface and Colors

- Melamine/ HPL: Pure colors and wooden grain are both available.
   Veneer: Normally the veneer is divided into natural veneer and technical veneer and the varnish can be UV or PU painting.
- Paint: Colors can be customized according to Pantone or RAL color number. But there will be slight color difference in each batch.

### **COLORS**

The above is a part of the colors. Please send enquiries for more colors available.