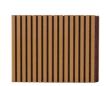

### More Images

## Surface and Colors

- Melamine/ HPL: Pure colors and wooden grain are both available.
   Veneer: Normally the veneer is divided into natural veneer and technical veneer and the varnish can be UV or PU painting.
- Paint: Colors can be customized according to Pantone or RAL color number. But there will be slight color difference in each batch.

### **COLORS**

The above is a part of the colors. Please send enquiries for more colors available.