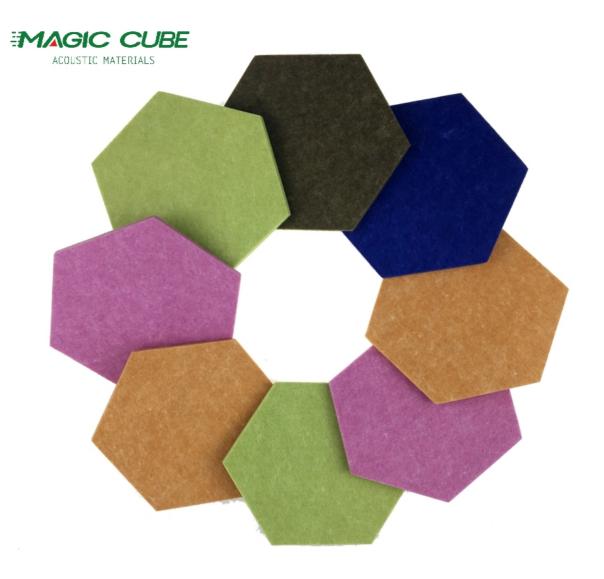

Solution For Projects, Cross Categories

Consolidation

Application: Office Building

• Design Style: Modern

Material: Polyester Fiber

• Color: 48 Colors

• Thickness: 8/9/12/18/24mm Customization

Shape: Customized Shape

Polyester fiber acoustic panel has various densities and good air permeability. It is an ideal product in sound absorption and heat insulation materials. The highest sound absorption coefficient can reach 0.9 or more in the range of 125~4000HZ( refers to the installation structure). Used as an indoor sound-absorbing material, it can effectively shorten the reverberation time to improve the clarity of speech. It is widely used in the field of building decoration.