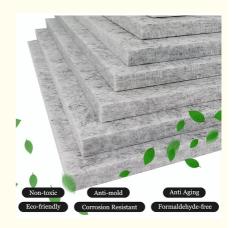

### **Product Description**

Polyester fiber acoustic panel are made of fiber filaments through high-tech hot pressing. It is a new type of environmentally friendly sound-insulating material which can directly contact to skin but will not harm the human body.

Polyester fiber acoustic panel has various densities and good air permeability. It is an ideal product in sound absorption and heat insulation materials. The highest sound absorption coefficient can reach 0.9 or more in the range of 125~4000HZ( refers to the installation structure). Used as an indoor sound-absorbing material, it can effectively shorten the reverberation time to improve the clarity of speech. It is widely used in the field of building decoration.