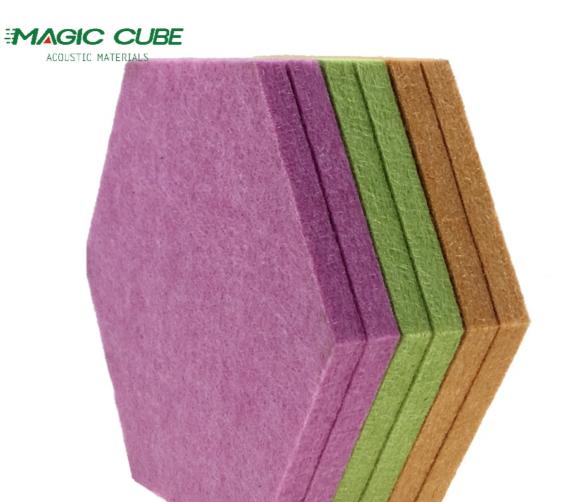

Solution For Projects, Cross Categories

Consolidation

Application: Office Building

• Design Style: Modern

Material: Polyester Fiber

• Color: 48 Colors

• Thickness: 8/9/12/18/24mm Customization

Shape: Customized Shape

Polyester fiber acoustic panel has various densities and good air permeability. It is an ideal product in sound absorption and heat insulation materials. The highest sound absorption coefficient can reach 0.9 or more in the range of 125~4000HZ( refers to the installation structure). Used as an indoor sound-absorbing material, it can effectively shorten the reverberation time to improve the clarity of speech. It is widely used in the field of building decoration.