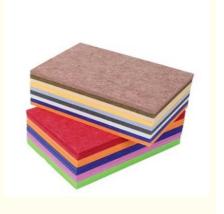

Solution For Projects, Cross Categories

Consolidation

Application: Office Building

• Design Style: Modern

Material: Polyester Fiber

• Color: 48 Colors

• Thickness: 8/9/12/18/24mm Customization

Shape: Customized Shape

Packing: Carton
Flame Retardant: B1 Grade
Weight: 4/5/5.5/6/6.5/7