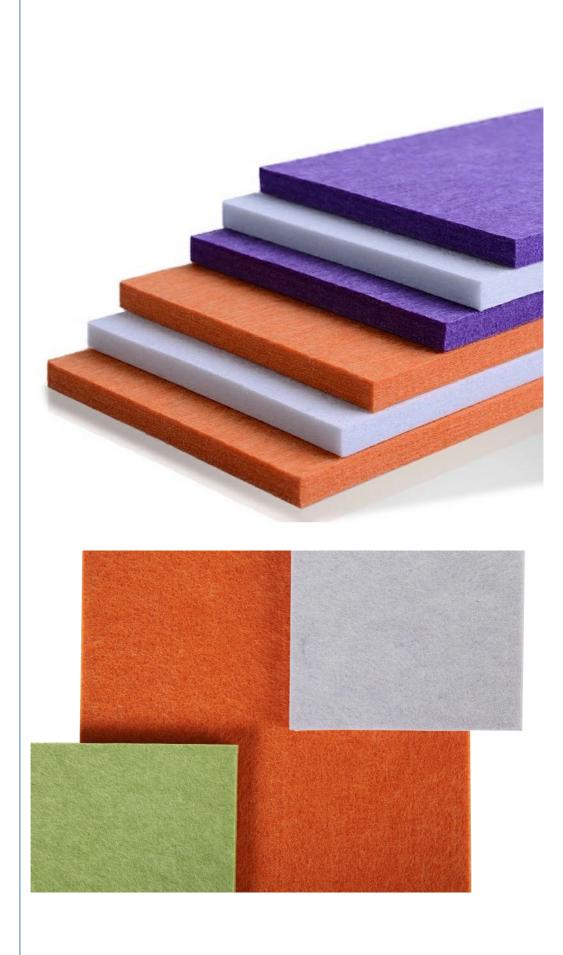

Solution For Projects, Cross Categories

Consolidation

Application: Office Building

• Design Style: Modern

Material: Polyester Fiber

• Color: 48 Colors

• Thickness: 8/9/12/18/24mm Customization

Shape: Customized Shape

# Specifications

- Material:100% polyester fiber
- 2 Size:1220mmx2420mm
- 3 Thickness:9mm/12mm/24mm
- 4 Density:1200g-3700g/m²
- 5 Edge:square or beveled
- 6 Eco-Friendly:Class E1

Permanent flame retardant: Can meet ASTM E84-2016