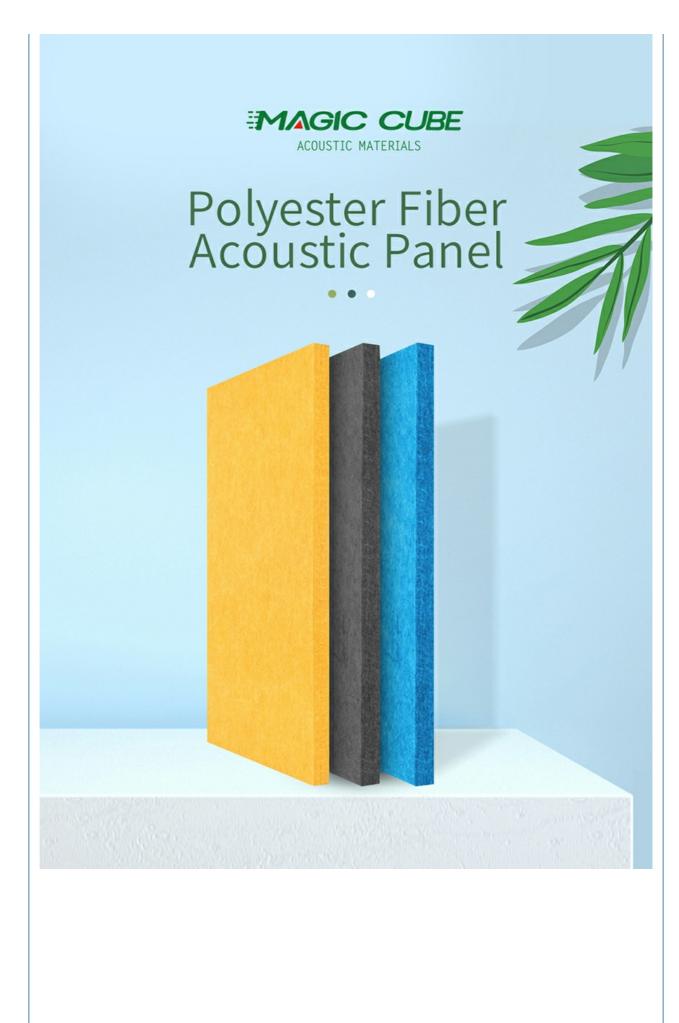

# Custom Polyester PET Felt Wall Panels Meeting Room Recording Studio Polyester Fiber Acoustic Panel For Promotion

### **Product Description**

Polyester fiber acoustic panel are made of fiber filaments through high-tech hot pressing. It is a new type of environmentally friendly sound-insulating material which can directly contact to skin but will not harm the human body.

Polyester fiber acoustic panel has various densities and good air permeability. It is an ideal product in sound absorption and heat insulation materials. The highest sound absorption coefficient can reach 0.9 or more in the range of 125~4000HZ( refers to the installation structure). Used as an indoor sound-absorbing material, it can effectively shorten the reverberation time to improve the clarity of speech. It is widely used in the field of building decoration.